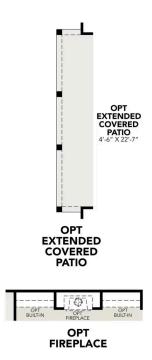

Leon

\$389,990 4 Beds 2.5 Baths 2,188 Sq Ft 2874 Tortuga Verde | #27-07 The Rockford F Plan



\$489,990 5 Beds 4.5 Baths 3,072 Sq Ft 14483 Costa Leon | #24-07

The Danbury G Plan



\$509,990 \$494,990 5 Beds 3 Baths 3,420 Sq Ft 2906 Tortuga | #7-08

The Jennings F Plan





# **Community Homesite Map**

Marcela C. & Lauren C. Call (210) 934-2270



QUICK MOVE-IN

**COMING SOON** 

AVAILABLE

### Featured Homes for Sale



The Rockford E 14458 Verde Azul \$394,990



**The Lanier G**14422 Verde Azul **\$434,990** 



The Rockford F 2874 Tortuga Verde \$389,990



The Danbury G 14483 Costa Leon \$489,990



The Jennings F 2906 Tortuga \$494,990





Call (210) 934-2270

DAVIDSONHOMES.COM

## The Rockford G



BEDS
3

**2.5** 

SQ FT **2,188** 

PARKING 2

### **Exterior Options**











MAIN FLOOR PLAN





Call (210) 934-2270

**DAVIDSONHOMES.COM** 

## The Lanier H



BEDS

3

BATHS **2** 

SQ FT **2,295** 

PARKING 3

### **Exterior Options**











**MAIN FLOOR PLAN** 





Call (210) 934-2270

DAVIDSONHOMES.COM

## The Harrison D



BEDS 4

BATHS 3

SQ FT **2,661** 

PARKING 2

### **Exterior Options**









### MAIN FLOOR PLAN





Call (210) 934-2270

### DAVIDSONHOMES.COM

# The Danbury I



BEDS 5

**4.5** 

\$Q FT **3,072** 

PARKING 2

### **Exterior Options**









### **MAIN FLOOR PLAN**

#### **UPPER FLOOR PLAN**

### Page 1 of 2

Copyright 2024 Davidson Homes, Inc. | All Rights Reserved | Davidson Homes is a leading builder of quality new homes across the Southeast. Davidson Homes reserves the right to adjust items listed without prior notice