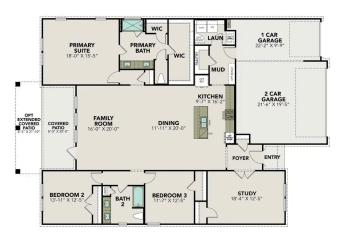

## The Rockford G

BEDS
3

**2.5** 

SQ FT **2,188** 

PARKING 2

### **Exterior Options**

MAIN FLOOR PLAN

Call (210) 934-2270

**DAVIDSONHOMES.COM** 