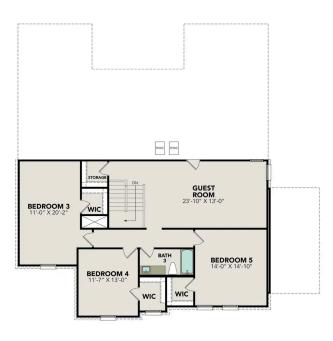

Call **(210) 934-2270** 

DAVIDSONHOMES.COM

## The Danbury I

Behind the Danbury's gorgeous exterior lies a massive layout, featuring five bedrooms and inviting living areas. With the kitchen's expansive counter space and convenient sit-in island, you'll want to make all your meals at home. The upstairs primary suite showcases a luxurious bathroom and large walk-in closet for plenty of storage space.

Make it your own with The Danbury's flexible floor plan. Just know that offerings vary by location, so please discuss our standard features and upgrade options with your community's agent.

BEDS

5

**BATHS** 

4.5

SQ FT

3,072

**GARAGE** 

2











Call (210) 934-2270

DAVIDSONHOMES.COM

# The Jennings G



BEDS 5

BATHS
3

SQ FT 3,420

PARKING 2

### **Exterior Options**









### **MAIN FLOOR PLAN**

#### **UPPER FLOOR PLAN**

### Page 1 of 2

Copyright 2024 Davidson Homes, Inc. | All Rights Reserved | Davidson Homes is a leading builder of quality new homes across the Southeast. Davidson Homes reserves the right to adjust items listed without prior notice or obligation. Such items may include, but are not limited to, options, included features and community information, pricing, amenities, square footage, terms or availability. Features, options, floor plans, elevations, colors, dimensions and photographs are for illustration purposes and may vary from homes built. Please see your community specialist for details. Equal housing lender. Last updated 02/02/2024.





Call **(210) 934-2270** 

DAVIDSONHOMES.COM

## The Jennings G

From its open layout to its op