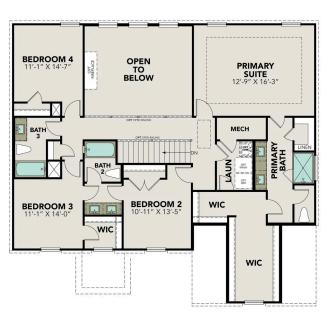

# The Jennings G

BEDS 5

BATHS
3

SQ FT 3,420

PARKING 2

#### **UPPER FLOOR PLAN**