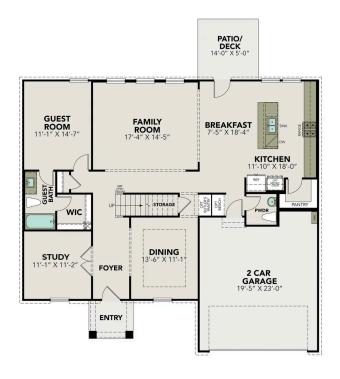

# The Jennings G

BEDS 5

BATHS
3

SQ FT 3,420

PARKING 2

### **MAIN FLOOR PLAN**