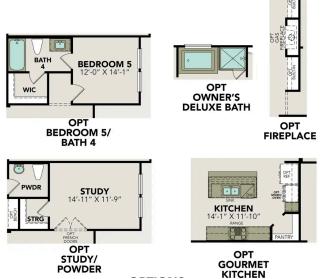

# The Danbury I

BEDS 5

**4.5** 

\$Q FT **3,072** 

PARKING 2

### **Exterior Options**

### **MAIN FLOOR PLAN**

#### **UPPER FLOOR PLAN**

## The Danbury I

Behind the Danbury's gorgeous exterior lies a massive layout, featuring five bedrooms and inviting living areas. With the kitchen's expansive counter space and convenient sit-in island, you'll want to make all your meals at home. The upstairs primary suite showcases a luxurious bathroom and large walk-in closet for plenty of storage space.

Make it your own with The Danbury's flexible floor plan. Just know that offerings vary by location, so please discuss our standard features and upgrade options with your community's agent.

BEDS

5

**BATHS** 