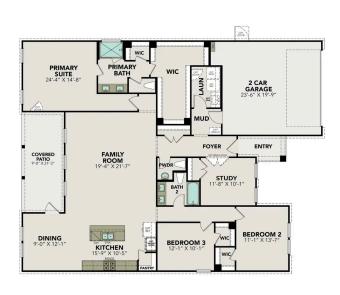

## The Danbury I

Behind the Danbury's gorgeous exterior lies a massive layout, featuring five bedrooms and inviting living areas. With the kitchen's expansive counter space and convenient sit-in island, you'll want to make all your meals at home. The upstairs primary suite showcases a luxurious bathroom and large walk-in closet for plenty of storage space.

Make it your own with The Danbury's flexible floor plan. Just know that offerings vary by location, so please discuss our standard features and upgrade options with your community's agent.

BEDS

5

**BATHS** 