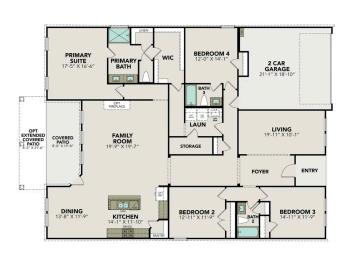

## The Rockford G

BEDS
3

**2.5** 

SQ FT **2,188** 

PARKING 2

### **Exterior Options**

MAIN FLOOR PLAN

Call (210) 934-2270

**DAVIDSONHOMES.COM** 