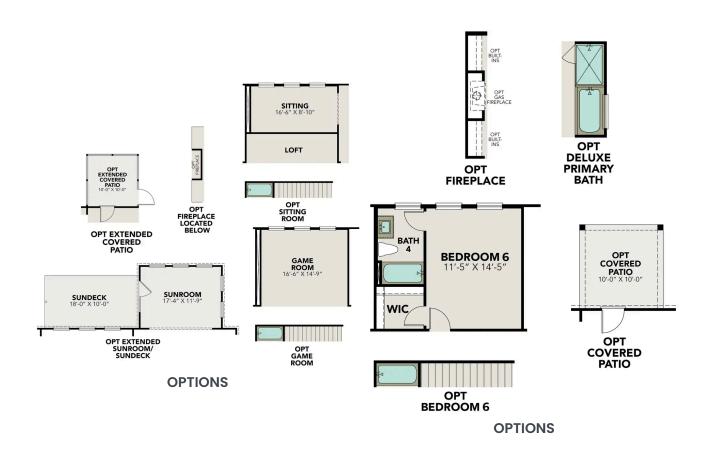

## The Jennings G

From its open layout to its optional media room, this home just feels luxurious. Featuring a main floor primary suite and a massive, open-space gourmet kitchen, family room and dining area, The Jennings has everything you'll need. We've even added a second main-floor bedroom, a rare option. With three upstairs bedrooms, a study and a guest room, The Jennings feels even larger than its square footage.