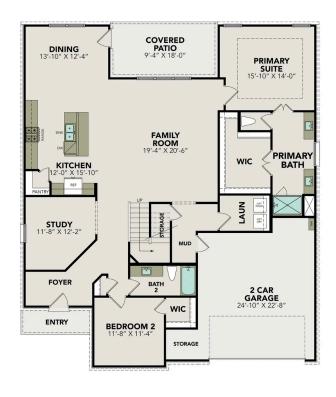

## The Danbury I

Behind the Danbury's gorgeous exterior lies a massive layout, featuring five bedrooms and inviting living areas. With the kitchen's expansive counter space and convenient sit-in island, you'll want to make all your meals at home. The upstairs primary suite showcases a luxurious bathroom and large walk-in closet for plenty of storage space.

Make it your own with The Danbury's flexible floor plan. Just know that offerings vary by location, so please discuss our standard features and upgrade options with your community's agent.

BEDS

5

**BATHS** 

4.5

SQ FT

3,072

**GARAGE** 

2

Call (210) 934-2270

DAVIDSONHOMES.COM