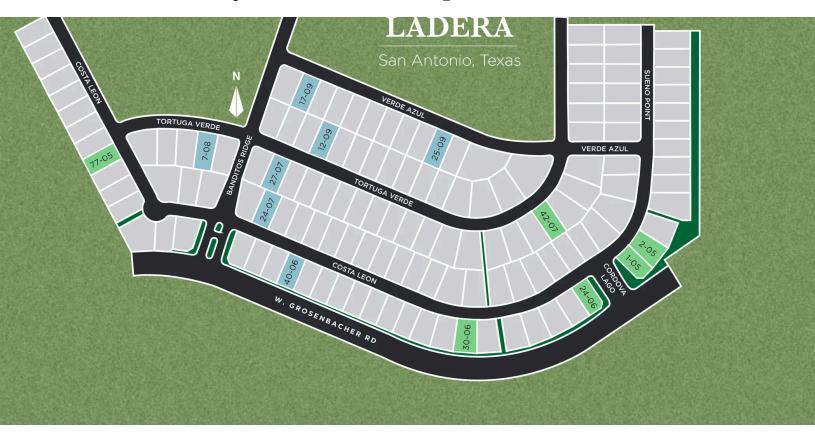

# **Community Homesite Map**

Marcela C. & Lauren C. Call (210) 934-2270

QUICK MOVE-IN

**COMING SOON** 

AVAILABLE

### Featured Homes for Sale

The Rockford E 14458 Verde Azul \$394,990

**The Lanier G**14422 Verde Azul **\$434,990** 

The Rockford F 2874 Tortuga Verde \$389,990

The Danbury G 14483 Costa Leon \$489,990

The Jennings F 2906 Tortuga \$494,990