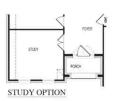

From its open layout to its optional media room, this home just feels luxurious. Featuring a main floor primary suite and a massive, open-space gourmet kitchen, family room and dining area, The Jennings has everything you'll need. We've even added a second main-floor bedroom, a rare option. With three upstairs bedrooms, a study and a guest room, The Jennings feels even larger than its square footage.

Make it your own with The Jennings' flexible floor plan. Just know that offerings vary by location, so please discuss our standard features and upgrade options with your community's agent.

BEDS

5

**BATHS** 

3

**SQ FT** 

3,420

**GARAGE** 

2







Call (210) 934-2270

DAVIDSONHOMES.COM

## The Garner A



BEDS 4

3.5

SQ FT **2,916** 

PARKING

3

### **Exterior Options**















### MAIN FLOOR PLAN