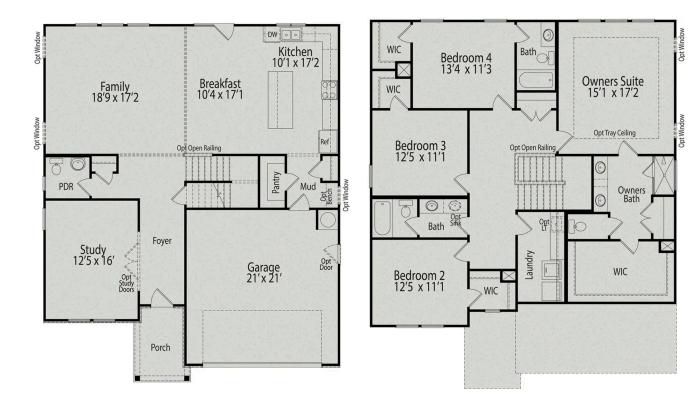

## MAIN FLOOR PLAN

## **UPPER FLOOR PLAN**

Page 1 of 2

Copyright 2024 Davidson Homes, Inc. | All Rights Reserved | Davidson Homes is a leading builder of quality new homes across the Southeast. Davidson Homes reserves the right to adjust items listed without prior notice or obligation. Such items may include, but are not limited to, options, included features and community information, pricing, amenities, square footage, terms or availability. Features, options, floor plans, elevations, colors, dimensions and photographs are for illustration purposes and may vary from homes built. Please see your community specialist for details. Equal housing lender. Last updated 05/11/2023.

# The Hickory

| The Hickory's windows fill the open floor plan with natural light, welcoming you into this charming home. The Kitchen showcases ample counterspace, overlooking the Breakfast and Family Room. A large Study on the first floor offers | BEDS             |
|----------------------------------------------------------------------------------------------------------------------------------------------------------------------------------------------------------------------------------------|------------------|
| potential, and the home's second floor features four bedrooms, each with plenty<br>of closet space. The Owner's Suite is separate from the other bedrooms for adde<br>privacy, and the fourth bedroom features its own private bath.   | 571110           |
| Make it your own with The Hickory's flexible floor plan, showcasing an optional gourmet kitchen, a fifth bedroom and more! Offerings vary by location, so please                                                                       | SQ FT<br>3 2,735 |
| discuss your options with your community's agent.                                                                                                                                                                                      | GARAGE           |