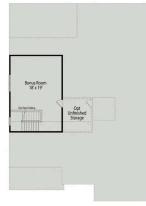

# The Hickory

## **UPPER FLOOR PLAN**

Page 1 of 2

Copyright 2024 Davidson Homes, Inc. | All Rights Reserved | Davidson Homes is a leading builder of quality new homes across the Southeast. Davidson Homes reserves the right to adjust items listed without prior notice or obligation. Such items may include, but are not limited to, options, included features and community information, pricing, amenities, square footage, terms or availability. Features, options, floor plans, elevations, colors, dimensions and photographs are for illustration purposes and may vary from homes built. Please see your community specialist for details. Equal housing lender. Last updated 05/11/2023.

# The Hickory

| The Hickory's windows fill the open floor plan with natural light, welcoming you into this charming home. The Kitchen showcases ample counterspace, overlooking the Breakfast and Family Room. A large Study on the first floor offers | BEDS             |
|----------------------------------------------------------------------------------------------------------------------------------------------------------------------------------------------------------------------------------------|------------------|
| potential, and the home's second floor features four bedrooms, each with plenty<br>of closet space. The Owner's Suite is separate from the other bedrooms for adde<br>privacy, and the fourth bedroom features its own private bath.   | 571110           |
| Make it your own with The Hickory's flexible floor plan, showcasing an optional gourmet kitchen, a fifth bedroom and more! Offerings vary by location, so please                                                                       | SQ FT<br>3 2,735 |
| discuss your options with your community's agent.                                                                                                                                                                                      | GARAGE           |