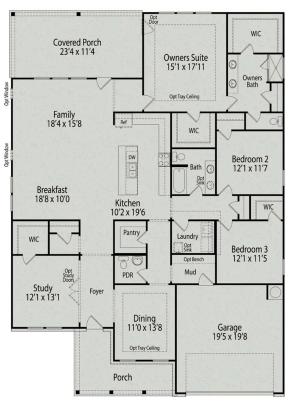

# The Hickory

## Description

The Hickory's windows fill the open floor plan with natural light, welcoming you into this charming home. The Kitchen showcases ample counterspace, overlooking the Breakfast and Family Room.

BEDS 4

BATHS

3.5

SQ FT 2,735 PARKING 2

## MAIN FLOOR PLAN

# The Hickory

| The Hickory's windows fill the open floor plan with natural light, welcoming you into this charming home. The Kitchen showcases ample counterspace, overlooking the Breakfast and Family Room. A large Study on the first floor offers | BEDS             |
|----------------------------------------------------------------------------------------------------------------------------------------------------------------------------------------------------------------------------------------|------------------|
| potential, and the home's second floor features four bedrooms, each with plenty<br>of closet space. The Owner's Suite is separate from the other bedrooms for adde<br>privacy, and the fourth bedroom features its own private bath.   | 571110           |
| Make it your own with The Hickory's flexible floor plan, showcasing an optional gourmet kitchen, a fifth bedroom and more! Offerings vary by location, so please                                                                       | SQ FT<br>3 2,735 |
| discuss your options with your community's agent.                                                                                                                                                                                      | GARAGE           |