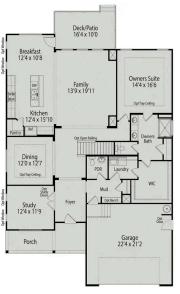

# The Hickory

## Description

The Hickory's windows fill the open floor plan with natural light, welcoming you into this charming home. The Kitchen showcases ample counterspace, overlooking the Breakfast and Family Room.

BEDS 4

BATHS

3.5

SQ FT 2,735 PARKING 2

## MAIN FLOOR PLAN

# The Hickory

| The Hickory's windows fill the open floor plan with natural light, welcoming you into this charming home. The Kitchen showcases ample counterspace, overlooking the Breakfast and Family Room. A large Study on the first floor offers | BEDS             |
|----------------------------------------------------------------------------------------------------------------------------------------------------------------------------------------------------------------------------------------|------------------|
| potential, and the home's second floor features four bedrooms, each with plenty<br>of closet space. The Owner's Suite is separate from the other bedrooms for adde<br>privacy, and the fourth bedroom features its own private bath.   | 571110           |
| Make it your own with The Hickory's flexible floor plan, showcasing an optional gourmet kitchen, a fifth bedroom and more! Offerings vary by location, so please                                                                       | SQ FT<br>3 2,735 |
| discuss your options with your community's agent.                                                                                                                                                                                      | GARAGE           |