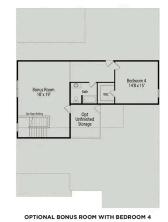

# The Hickory

## **UPPER FLOOR PLAN**

Page 1 of 2

Copyright 2024 Davidson Homes, Inc. | All Rights Reserved | Davidson Homes is a leading builder of quality new homes across the Southeast. Davidson Homes reserves the right to adjust items listed without prior notice or obligation. Such items may include, but are not limited to, options, included features and community information, pricing, amenities, square footage, terms or availability. Features, options, floor plans, elevations, colors, dimensions and photographs are for illustration purposes and may vary from homes built. Please see your community specialist for details. Equal housing lender. Last updated 05/11/2023.

# The Hickory

| The Hickory's windows fill the open floor plan with natural light, welcoming you into this charming home. The Kitchen showcases ample counterspace, overlooking the Breakfast and Family Room. A large Study on the first floor offers | BEDS             |
|----------------------------------------------------------------------------------------------------------------------------------------------------------------------------------------------------------------------------------------|------------------|
| potential, and the home's second floor features four bedrooms, each with plenty<br>of closet space. The Owner's Suite is separate from the other bedrooms for adde<br>privacy, and the fourth bedroom features its own private bath.   | 571110           |
| Make it your own with The Hickory's flexible floor plan, showcasing an optional gourmet kitchen, a fifth bedroom and more! Offerings vary by location, so please                                                                       | SQ FT<br>3 2,735 |
| discuss your options with your community's agent.                                                                                                                                                                                      | GARAGE           |