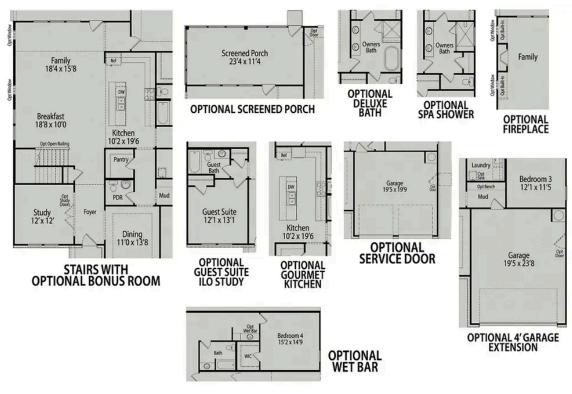

# The Hickory

## Description

The Hickory's windows fill the open floor plan with natural light, welcoming you into this charming home. The Kitchen showcases ample counterspace, overlooking the Breakfast and Family Room.

# The Hickory

| The Hickory's windows fill the open floor plan with natural light, welcoming you into this charming home. The Kitchen showcases ample counterspace, overlooking the Breakfast and Family Room. A large Study on the first floor offers | BEDS             |
|----------------------------------------------------------------------------------------------------------------------------------------------------------------------------------------------------------------------------------------|------------------|
| potential, and the home's second floor features four bedrooms, each with plenty<br>of closet space. The Owner's Suite is separate from the other bedrooms for adde<br>privacy, and the fourth bedroom features its own private bath.   | 571110           |
| Make it your own with The Hickory's flexible floor plan, showcasing an optional gourmet kitchen, a fifth bedroom and more! Offerings vary by location, so please                                                                       | SQ FT<br>3 2,735 |
| discuss your options with your community's agent.                                                                                                                                                                                      | GARAGE           |

## **PLAN OPTIONS**

Page 2 of 2

Copyright 2024 Davidson Homes, Inc. | All Rights Reserved | Davidson Homes is a leading builder of quality new homes across the Southeast. Davidson Homes reserves the right to adjust items listed without prior notice or obligation. Such items may include, but are not limited to, options, included features and community information, pricing, amenities, square footage, terms or availability. Features, options, floor plans, elevations, colors, dimensions and photographs are for illustration purposes and may vary from homes built. Please see your community specialist for details. Equal housing lender. Last updated 05/11/2023.