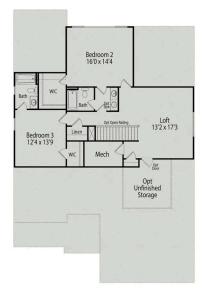

# The Hickory

## **UPPER FLOOR PLAN**

Page 1 of 2

Copyright 2024 Davidson Homes, Inc. | All Rights Reserved | Davidson Homes is a leading builder of quality new homes across the Southeast. Davidson Homes reserves the right to adjust items listed without prior notice or obligation. Such items may include, but are not limited to, options, included features and community information, pricing, amenities, square footage, terms or availability. Features, options, floor plans, elevations, colors, dimensions and photographs are for illustration purposes and may vary from homes built. Please see your community specialist for details. Equal housing lender. Last updated 05/11/2023.

# The Hickory

| The Hickory's windows fill the open floor plan with natural light, welcoming you into this charming home. The Kitchen showcases ample counterspace, overlooking the Breakfast and Family Room. A large Study on the first floor offers | BEDS             |
|----------------------------------------------------------------------------------------------------------------------------------------------------------------------------------------------------------------------------------------|------------------|
| potential, and the home's second floor features four bedrooms, each with plenty<br>of closet space. The Owner's Suite is separate from the other bedrooms for adde<br>privacy, and the fourth bedroom features its own private bath.   | 571110           |
| Make it your own with The Hickory's flexible floor plan, showcasing an optional gourmet kitchen, a fifth bedroom and more! Offerings vary by location, so please                                                                       | SQ FT<br>3 2,735 |
| discuss your options with your community's agent.                                                                                                                                                                                      | GARAGE           |