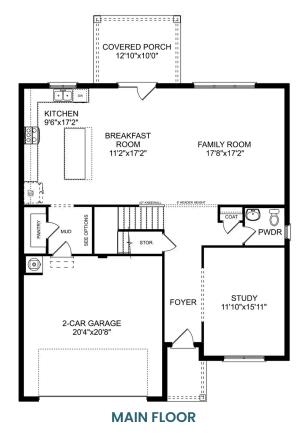

### The Aiken

Welcome home to The Aiken floor plan! This charming 2-story home spans across 2,201 square feet and offers a perfect blend of sophistication and functionality. With 3 or 4 bedrooms and 2.5 bathrooms, there's plenty of space for families of all sizes. As you step inside, you're greeted by an inviting open concept floor plan, where the spacious living area seamlessly flows into the dining and kitchen spaces. The stainless-steel appliances and recessed lighting in the kitchen add a touch of modernity, making it a chef's delight. Whether you prefer cozy family dinners or entertaining guests, the covered porch offers a lovely spot for outdoor gatherings, connecting you with the beauty of nature.

**BEDS** 

3

**BATHS** 

2.5

**SQFT** 

2,201

**GARAGE** 

2