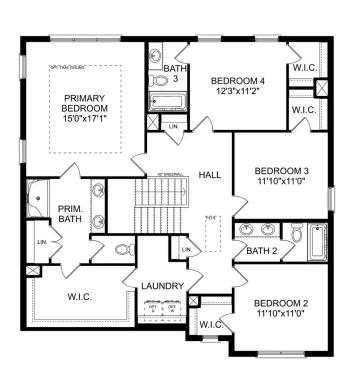

# The Shelby A

The Shelby welcomes you into a modern, open space, complete with a formal dining room and study. The kitchen overlooks an open-concept family room. The second floor features a spacious master bedroom with a large walk-in closet and master bath along with two additional bedrooms with ample walk-in closets of their own.