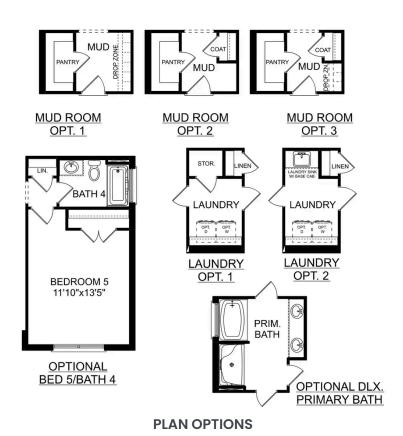

ecialist for details. Equal housing lender. Last updated 03/18/2024.





Call (256) 488-3338 DAVIDSONHOMES.COM

### The Chelsea A

The Chelsea's windows fill the open floor plan with natural light, welcoming you into this charming home. The kitchen showcases ample counterspace, overlooking the breakfast and family room. A large study on the first floor offers potential, and the home's second floor features four bedrooms, each with plenty of closet space. The master bedroom is separate from the other bedrooms for added privacy, and the fourth bedroom features its own private bath.

Make it your own with The Chelsea's flexible floor plan. Offerings vary by location, so please discuss your options with your community's agent.

**BEDS** 

4

**BATHS** 

3.5

**SQFT** 

2,769

**GARAGE** 

2