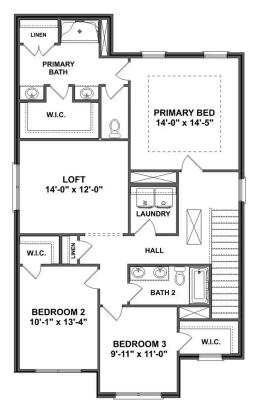

## The Aiken

### **Exterior Options**

BEDS 3 **2.5** 

SQ FT **2,201** 

PARKING 2

THE AIKEN MAIN FLOOR

THE AIKEN UPPER FLOOR

### The Aiken

Welcome home to The Aiken floor plan! This charming 2-story home spans across 2,201 square feet and offers a perfect blend of sophistication and functionality. With 3 or 4 bedrooms and 2.5 bathrooms, there's plenty of space for families of all sizes. As you step inside, you're greeted by an inviting open concept floor plan, where the spacious living area seamlessly flows into the dining and kitchen spaces. The stainless-steel appliances and recessed lighting in the kitchen add a touch of modernity, making it a chef's delight. Whether you prefer cozy family dinners or entertaining guests, the covered porch offers a lovely spot for outdoor gatherings, connecting you with the beauty of nature.