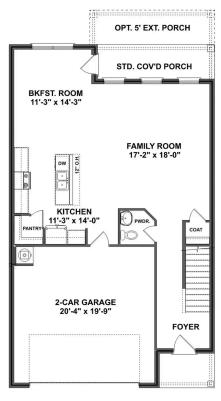

## The Aiken

### **Exterior Options**

BEDS 3 **2.5** 

SQ FT **2,201** 

PARKING 2

THE AIKEN MAIN FLOOR

THE AIKEN UPPER FLOOR

### The Aiken

Welcome home to The Aiken floor plan! This charming 2-story home spans across 2,201 square feet and offers a perfect blend of sophistication and functionality. With 3 or 4 bedrooms and 2.5 bathrooms, there's plenty of space for families of all sizes. As you step inside, you're greeted by an inviting open concept floor plan, where the spacious living area seamlessly flows into the dining and kitchen spaces. The stainless-steel appliances and recessed lighting in the kitchen add a touch of modernity, making it a chef's delight. Whether you prefer cozy family dinners or entertaining guests, the covered porch offers a lovely spot for outdoor gatherings, connecting you with the beauty of nature.