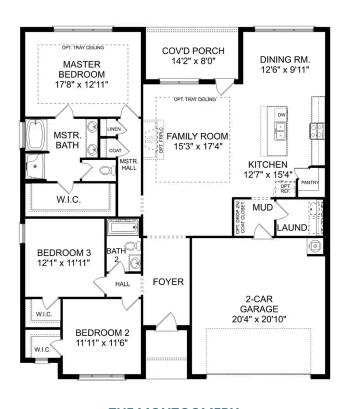

## The Montgomery

BEDS

3

BATHS **2** 

sq ft 1,912 PARKING 2

## The Montgomery with Bonus

With modern touches like an open-concept, homeowner-centric layout, The Montgomery is one-level living at its finest. The kitchen showcases a huge island, corner pantry and stainless-steel appliances. The plan's open family room is perfect for entertaining guests, and the covered porch is easily accessible. Discover the plan's impressive Master Suite, complete with bright, inviting windows and a huge walk-in closet.