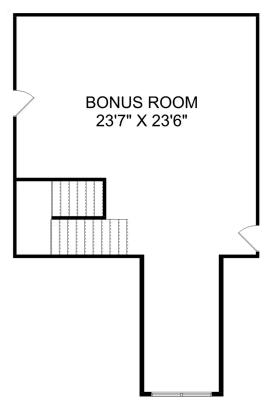

#### THE MONTGOMERY BONUS UPPER FLOOR

## The Montgomery with Bonus

With modern touches like an open-concept, homeowner-centric layout, The Montgomery is one-level living at its finest. The kitchen showcases a huge island, corner pantry and stainless-steel appliances. The plan's open family room is perfect for entertaining guests, and the covered porch is easily accessible. Discover the plan's impressive Master Suite, complete with bright, inviting windows and a huge walk-in closet.

Make it your own with The Montgomery's flexible floor plan, featuring an optional bonus room, a covered porch and more! Just know that offerings vary by location, so please discuss our standard features and upgrade options with your community's agent.