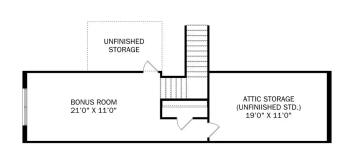

s a large pantry, double-sided island and more than enough counter space. Once there you'll discover the home's biggest feature – the huge, open-concept layout.

BEDS 4

BATHS 3

SQ FT **2,411** 

PARKING

3





THE LANIER OPTIONS





Call (256) 269-7094

**DAVIDSONHOMES.COM** 

## The Harrison



## **Exterior Options**



BEDS 4

3.5

sq ft **2,678** 

PARKING 2



THE HARRISON



THE HARRISON OPTIONS





Call **(256) 269-7094** 

**DAVIDSONHOMES.COM** 

## The Harrison with Bonus



### **Description**

From its charming brick exterior to its open-concept kitchen/family room, The Harrison is perfect for entertaining. Its large kitchen island invites guests to pull up a chair, and its four spacious bedrooms ensure everyone has enough room.

BEDS 4

**3.5** 

SQ FT 2,992

PARKING 2





#### THE HARRISON BONUS MAIN FLOOR

#### THE HARRISON BONUS UPPER FLOOR

#### Page 1 of 2

Copyright 2024 Davidson Homes, Inc. | All Rights Reserved | Davidson Homes is a leading builder of quality new homes across the Southeast. Davidson Homes reserves the right to adjust items listed without prior notice or obligation. Such items may include, but are not limited to, options, included features and community information, pricing, amenities, square footage, terms or availability. Features, options, floor plans, elevations, colors, dimensions and photographs are for illustration purposes and may vary from homes built. Please see your community specialist for details. Equal housing lender. Last updated 03/08/2024.





Call **(256) 269-7094** 

**DAVIDSONHOMES.COM** 

### The Harrison with