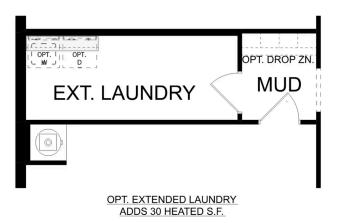

## The Montgomery with Bonus

With modern touches like an open-concept, homeowner-centric layout, The Montgomery is one-level living at its finest. The kitchen showcases a huge island, corner pantry and stainless-steel appliances. The plan's open family room is perfect for entertaining guests, and the covered porch is easily accessible. Discover the plan's impressive Master Suite, complete with bright, inviting windows and a huge walk-in closet.

Make it your own with The Montgomery's flexible floor plan, featuring an optional bonus room, a covered porch and more! Just know that offerings vary by location, so please discuss our standard features and upgrade options with your community's agent.