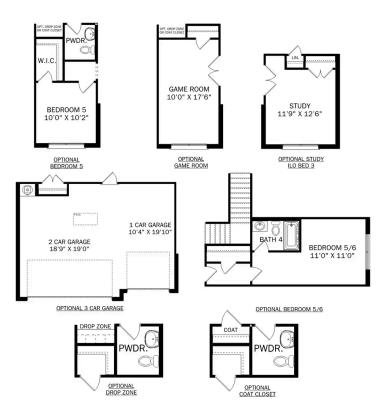

OPTIONAL TRAY
CEILING

OPTIONAL VAULTED
CEILING

OPTIONAL LUXURY
MASTER BATH

OPTIONAL BEDROOM 5

**OPTIONAL BATH 3** 

THE KIRKLAND BONUS OPTIONS

Call **(256) 269-7094** 

DAVIDSONHOMES.COM

**OPTIONAL BATH 3/CLOSET** 

THE ROCKFORD OPTIONS

Call **(256) 269-7094** 

DAVIDSONHOMES.COM

### OPT. COAT CLOSET OR DROP ZONE

### OPT. STUDY NOOK

OPT. POWDER BATH
THE MONTGOMERY OPTIONS

Call (256) 269-7094

DAVIDSONHOMES.COM