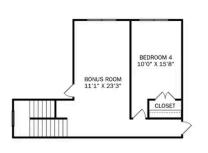

## The Rockford with Bonus

### **Exterior Options**

BEDS

3

**2.5** 

sq ft **2,904** 

PARKING 2

THE ROCKFORD BONUS MAIN FLOOR

THE ROCKFORD BONUS UPPER FLOOR