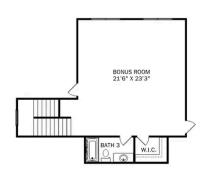

## The Kirkland with Bonus

BEDS 3

BATHS **2** 

sq ft **2,767** 

PARKING

3

THE KIRKLAND BONUS MAIN FLOOR

#### THE KIRKLAND BONUS UPPER FLOOR