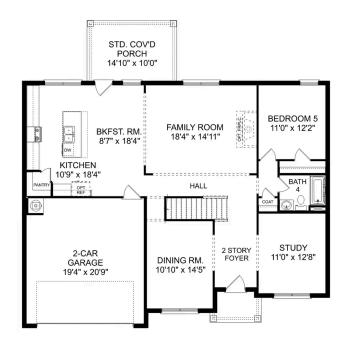

#### THE MADISON MAIN FLOOR

### The Madison A

Behind the Madison's gorgeous brick exterior lies a massive layout, featuring five bedrooms, an elegant dining room and a welcoming study. From the designer kitchen's stainless-steel appliances to its oversized island, you'll want to make all your meals at home. The upstairs bonus room is perfect for family movie nights, and the Master Suite features a huge walk-in closet!