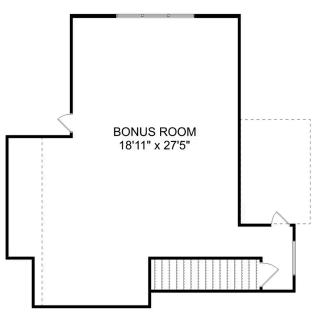

#### THE MONTGOMERY BONUS UPPER FLOOR

Make it your own with The Montgomery's flexible floor plan, featuring an optional bonus room, a covered porch and more! Just know that offerings vary by location, so please discuss our standard features and upgrade options with your community's agent.