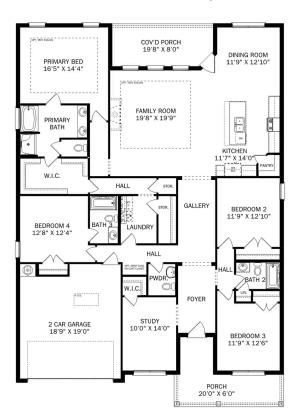

COMMUNITY ADDRESS

2074 Austin Dr NE

\$529,900

The Madison B Plan

6 Beds 4 Baths 3,199 Sq Ft

2154 Misty Drive NE | #120

\$429,900

5 Beds 4 Baths 3,079 Sq Ft

## The Montgomery with Bonus

With modern touches like an open-concept, homeowner-centric layout, The Montgomery is one-level living at its finest. The kitchen showcases a huge island, corner pantry and stainless-steel appliances. The plan's open family room is perfect for entertaining guests, and the covered porch is easily accessible. Discover the plan's impressive Master Suite, complete with bright, inviting windows and a huge walk-in closet.