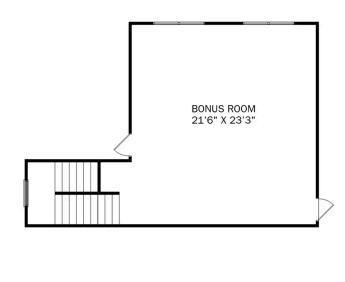

## The Harrison with Bonus

### **Description**

From its charming brick exterior to its open-concept kitchen/family room, The Harrison is perfect for entertaining. Its large kitchen island invites guests to pull up a chair, and its four spacious bedrooms ensure everyone has enough room.

BEDS 4

**3.5** 

SQ FT 2,992

PARKING 2

#### THE HARRISON BONUS MAIN FLOOR