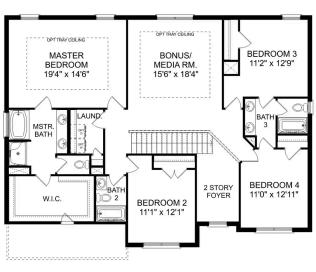

#### THE MADISON UPPER FLOOR

### The Madison A

Behind the Madison's gorgeous brick exterior lies a massive layout, featuring five bedrooms, an elegant dining room and a welcoming study. From the designer kitchen's stainless-steel appliances to its oversized island, you'll want to make all your meals at home. The upstairs bonus room is perfect for family movie nights, and the Master Suite features a huge walk-in closet!