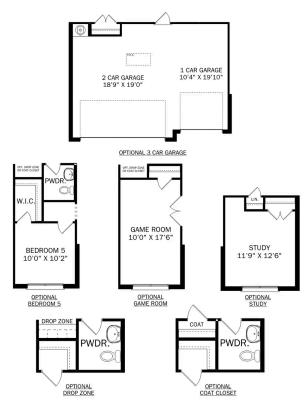

## The Montgomery with Bonus

With modern touches like an open-concept, homeowner-centric layout, The Montgomery is one-level living at its finest. The kitchen showcases a huge island, corner pantry and stainless-steel appliances. The plan's open family room is perfect for entertaining guests, and the covered porch is easily accessible. Discover the plan's impressive Master Suite, complete with bright, inviting windows and a huge walk-in closet.

Make it your own with The Montgomery's flexible floor plan, featuring an optional bonus room, a covered porch and more! Just know that offerings vary by location, so please discuss our standard features and upgrade options with your community's agent.