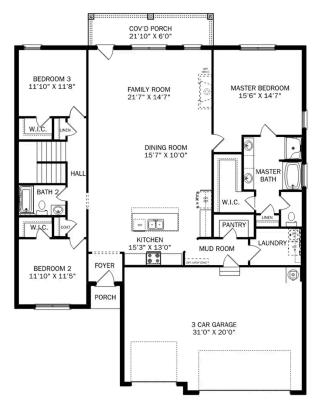

## The Harrison

## **Exterior Options**

BEDS 4

3.5

sq ft **2,678** 

PARKING 2

THE HARRISON

THE HARRISON OPTIONS

Call **(256) 269-7094** 

## The Harrison with Bonus

### **Description**

From its charming brick exterior to its open-concept kitchen/family room, The Harrison is perfect for entertaining. Its large kitchen island invites guests to pull up a chair, and its four spacious bedrooms ensure everyone has enough room.

BEDS 4

**3.5** 

SQ FT 2,992

PARKING 2