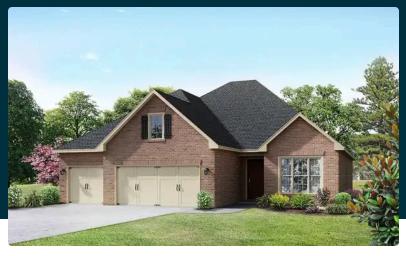

## The Lanier

### **Description**

Within The Lanier's charming, full-brick exterior lies four bedrooms and plenty of space. The three-car garage leads into the home's mud room. The kitchen features a large pantry, double-sided island and more than enough counter space. Once there you'll discover the home's biggest feature – the huge, open-concept layout.

BEDS 4

BATHS 3

SQ FT **2,411** 

PARKING

3

THE LANIER OPTIONS

Call (256) 269-7094

**DAVIDSONHOMES.COM** 