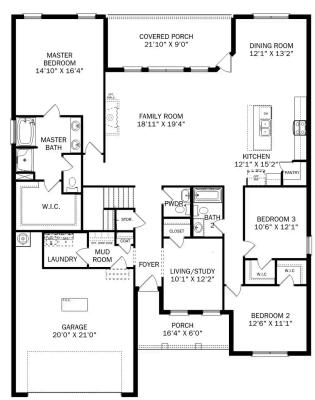

### THE MONTGOMERY BONUS MAIN FLOOR

## The Montgomery with Bonus

With modern touches like an open-concept, homeowner-centric layout, The Montgomery is one-level living at its finest. The kitchen showcases a huge island, corner pantry and stainless-steel appliances. The plan's open family room is perfect for entertaining guests, and the covered porch is easily accessible. Discover the plan's impressive Master Suite, complete with bright, inviting windows and a huge walk-in closet.

Make it your own with The Montgomery's flexible floor plan, featuring an optional bonus room, a covered porch and more! Just know that offerings vary by location, so please discuss our standard features and upgrade options with your community's agent.