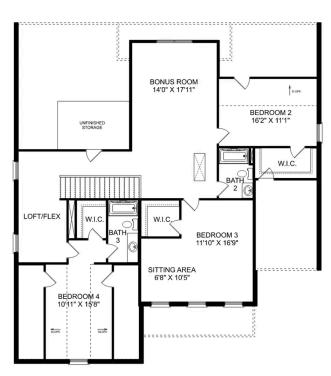

for family movie nights, and the Master Suite features a huge walk-in closet!

Make it your own with The Madison's flexible floor plan. Just know that offerings vary by location, so please discuss our standard features and upgrade options with your community's agent.

**BEDS** 

5

**BATHS** 

4

SQ FT

3,199

**GARAGE** 

2



OPT. BEDROOM 6

THE MADISON OPTIONS







Call **(256) 269-7094** 

**DAVIDSONHOMES.COM** 

## The Emory



### **Description**

Enter The Emory, and you'll immediately discover why it's one of our most-loved plans. From its elegant dining room to its covered porch, this home has everything you need – and more! The designer kitchen features an oversized island, and the openconcept layout makes The Emory feel even larger.

BEDS 4

**3.5** 

**3,563** 

PARKING 2





#### THE EMORY MAIN FLOOR

#### THE EMORY UPPER FLOOR