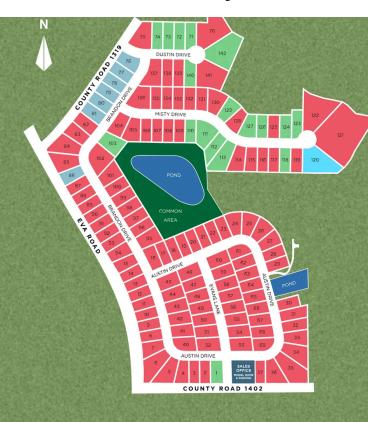

## Community Homesite Map

# **NORTH** RIDGE

Cullman, Alabama

**MOVE-IN READY** 

QUICK MOVE-IN

**COMING SOON** 

The Madison A

\$429,900

2120 Brandon Drive NE