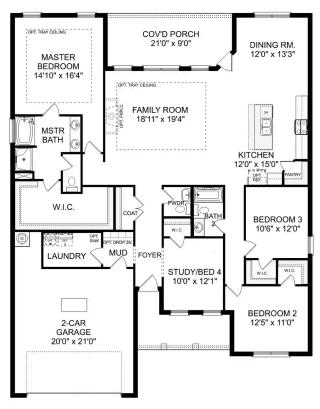

## The Montgomery with Bonus

With modern touches like an open-concept, homeowner-centric layout, The Montgomery is one-level living at its finest. The kitchen showcases a huge island, corner pantry and stainless-steel appliances. The plan's open family room is perfect for entertaining guests, and the covered porch is easily accessible. Discover the plan's impressive Master Suite, complete with bright, inviting windows and a huge walk-in closet.

Make it your own with The Montgomery's flexible floor plan, featuring an optional bonus room, a covered porch and more! Just know that offerings vary by location, so please discuss our standard features and upgrade options with your community's agent.