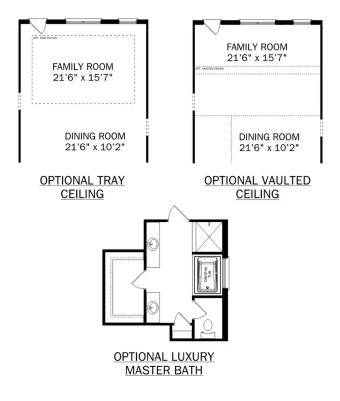

## The Lanier

### **Description**

Within The Lanier's charming, full-brick exterior lies four bedrooms and plenty of space. The three-car garage leads into the home's mud room. The kitchen features a large pantry, double-sided island and more than enough counter space. Once there you'll discover the home's biggest feature – the huge, open-concept layout.

BEDS 4

BATHS 3

SQ FT **2,411** 

PARKING

3

THE LANIER OPTIONS

Call (256) 269-7094

**DAVIDSONHOMES.COM** 