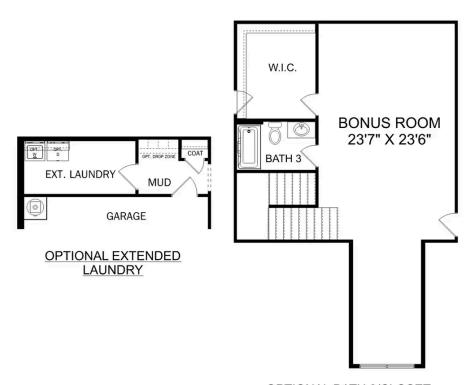

02/19/2024.





Call **(256) 269-7094** 

**DAVIDSONHOMES.COM** 

### The Rockford with Bonus

With its charming, full-brick exterior, it's no wonder why The Rockford's our best-selling floor plan! A wall of windows floods the family room with natural light, and the kitchen invites you to cook – welcoming you with an oversized island, stainless-steel appliances and a large corner pantry. The isolated Master Suite features plenty of room and a massive walk-in closet.

Make it your own with The Rockford's flexible floor plan, and consider replacing the home office with a fourth bedroom. It's your choice. Just know that offerings vary by location, so please discuss our standard features and upgrade options with your community's agent.

BEDS

3

**BATHS** 

2.5

**SQFT** 

2,904

GARAGE

2



**OPTIONAL BATH 3/CLOSET** 

THE ROCKFORD OPTIONS







Call **(256) 269-7094** 

DAVIDSONHOMES.COM

## The Lanier



### **Description**

Within The Lanier's charming, full-brick exterior lies four bedrooms and plenty of space. The three-car garage leads into the home's mud room. The kitchen features a large pantry, double-sided island and more than enough counter space. Once there you'll discover the home's biggest feature – the huge, open-concept layout.

BEDS 4

BATHS 3

SQ FT **2,411** 

PARKING

3





THE LANIER OPTIONS





Call (256) 269-7094

**DAVIDSONHOMES.COM** 

## The Harrison



## **Exterior Options**



BEDS 4

3.5

sq ft **2,678** 

PARKING 2



THE HARRISON



THE HARRISON OPTIONS





Call **(256) 269-7094** 

**DAVIDSONHOMES.COM** 

## The Harrison with Bonus



##