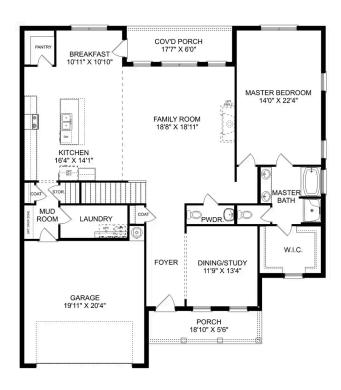

t for family movie nights, and the Master Suite features a huge walk-in closet!

Make it your own with The Madison's flexible floor plan. Just know that offerings vary by location, so please discuss our standard features and upgrade options with your community's agent.

**BEDS** 

5

**BATHS** 

4

SQ FT

3,199

**GARAGE** 

2



OPT. BEDROOM 6

THE MADISON OPTIONS







Call **(256) 269-7094** 

**DAVIDSONHOMES.COM** 

## The Emory



### **Description**

Enter The Emory, and you'll immediately discover why it's one of our most-loved plans. From its elegant dining room to its covered porch, this home has everything you need – and more! The designer kitchen features an oversized island, and the openconcept layout makes The Emory feel even larger.

BEDS 4

**3.5** 

**3,563** 

PARKING 2





#### THE EMORY MAIN FLOOR

#### THE EMORY UPPER FLOOR