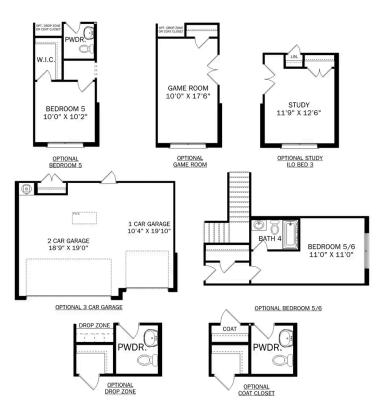

BEDS

3

BATHS **2** 

sq ft **2,767** 

PARKING

3

THE KIRKLAND BONUS MAIN FLOOR

#### THE KIRKLAND BONUS UPPER FLOOR

### The Kirkland with Bonus

Behind the Kirkland's lovely, full-brick exterior lies a beautiful home. The foyer immediately opens up into a stunning, open-concept living space, combining the dining room, family room and kitchen. From the stunning island to its endless counterspace, the kitchen is perfect for entertaining, and the covered porch is always ready to take the party outside. The Master Suite features a lovely, bright bedroom and Master Bath, complete with shower, bathtub and walk-in closet.

**BEDS** 

**BATHS** 

**SQFT** 

2,767

**GARAGE** 

3

CEILING

**OPTIONAL VAULTED** 

OPTIONAL LUXURY MASTER BATH

OPTIONAL BEDROOM 5

**OPTIONAL BATH 3** 

THE KIRKLAND BONUS OPTIONS

Call **(256) 269-7337** 

DAVIDSONHOMES.COM