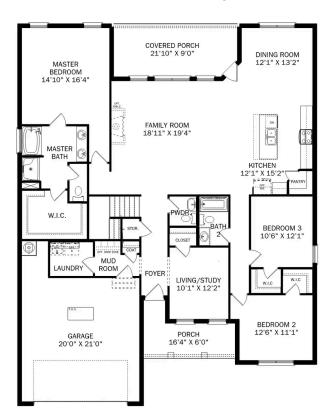

# The Montgomery with Bonus

With modern touches like an open-concept, homeowner-centric layout, The Montgomery is one-level living at its finest. The kitchen showcases a huge island, corner pantry and stainless-steel appliances. The plan's open family room is perfect for entertaining guests, and the covered porch is easily accessible. Discover the plan's impressive Master Suite, complete with bright, inviting windows and a huge walk-in closet.

Make it your own with The Montgomery's flexible floor plan, featuring an optional bonus room, a covered porch and more! Just know that offerings vary by location, so please discuss our standard features and upgrade options with your community's agent.