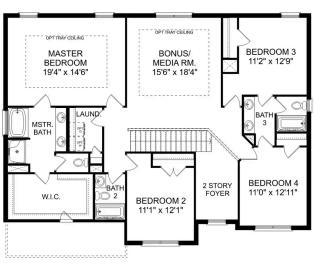

# The Madison A

### **Exterior Options**

BEDS 5

BATHS

1

SQ FT 3,199

PARKING 2

#### THE MADISON UPPER FLOOR

### The Madison A

Behind the Madison's gorgeous brick exterior lies a massive layout, featuring five bedrooms, an elegant dining room and a welcoming study. From the designer kitchen's stainless-steel appliances to its oversized island, you'll want to make all your meals at home. The upstairs bonus room is perfect for family movie nights, and the Master Suite features a huge walk-in closet!

Make it your own with The Madison's flexible floor plan. Just know that offerings vary by location, so please discuss our standard features and upgrade options with your community's agent.

**BEDS** 

5

**BATHS** 

4

SQ FT

3,199

**GARAGE** 

2

**OPT. BEDROOM 6** 

THE MADISON OPTIONS

Call **(256) 269-7337** 