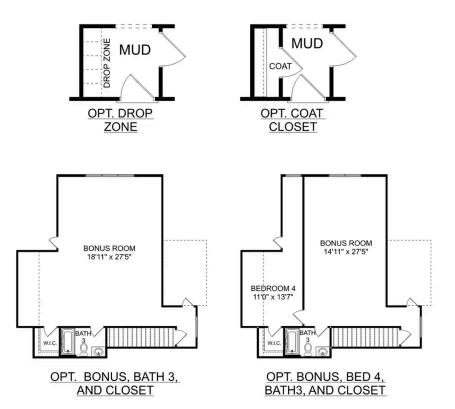

THE MONTGOMERY BONUS OPTIONS

Call **(256) 269-7337** 

### **Exterior Options**

MUD

MUD

COAT

MUD LAUND.

OPT. POWDER BATH THE MONTGOMERY OPTIONS

THE MONTGOMERY

Call (256) 269-7337