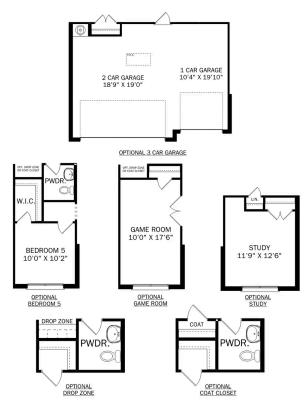

# The Kirkland with Bonus

### **Description**

Behind the Kirkland's lovely, full-brick exterior lies a beautiful home. The foyer immediately opens up into a stunning, open-concept living space, combining the dining room, family room and kitchen.

BEDS

3

BATHS **2** 

sq ft **2,767** 

PARKING

3

THE KIRKLAND BONUS MAIN FLOOR

#### THE KIRKLAND BONUS UPPER FLOOR

### The Kirkland with Bonus

Behind the Kirkland's lovely, full-brick exterior lies a beautiful home. The foyer immediately opens up into a stunning, open-concept living space, combining the dining room, family room and kitchen. From the stunning island to its endless counterspace, the kitchen is perfect for entertaining, and the covered porch is always ready to take the party outside. The Master Suite features a lovely, bright bedroom and Master Bath, complete with shower, bathtub and walk-in closet.

**BEDS** 

**BATHS** 

**SQFT** 

2,767

**GARAGE** 

3

CEILING

**OPTIONAL VAULTED** 

OPTIONAL LUXURY MASTER BATH

OPTIONAL BEDROOM 5

**OPTIONAL BATH 3** 

THE KIRKLAND BONUS OPTIONS

Call **(256) 269-7337** 

DAVIDSONHOMES.COM