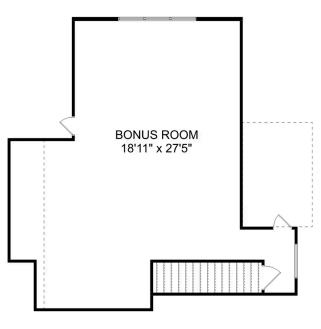

#### THE MONTGOMERY BONUS MAIN FLOOR

#### THE MONTGOMERY BONUS UPPER FLOOR

# The Montgomery with Bonus

With modern touches like an open-concept, homeowner-centric layout, The Montgomery is one-level living at its finest. The kitchen showcases a huge island, corner pantry and stainless-steel appliances. The plan's open family room is perfect for entertaining guests, and the covered porch is easily accessible. Discover the plan's impressive Master Suite, complete with bright, inviting windows and a huge walk-in closet.

Make it your own with The Montgomery's flexible floor plan, featuring an optional bonus room, a covered porch and more! Just know that offerings vary by location, so please discuss our standard features and upgrade options with your community's agent.