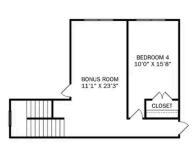

# The Montgomery with Bo... Exterior Options

**BEDS** 3

**BATHS** 

**SQ FT** 2,684 **PARKING** 

#### THE MONTGOMERY BONUS MAIN FLOOR

# The Montgomery with Bonus

With modern touches like an open-concept, homeowner-centric layout, The Montgomery is one-level living at its finest. The kitchen showcases a huge island, corner pantry and stainless-steel appliances. The plan's open family room is perfect for entertaining guests, and the covered porch is easily accessible. Discover the plan's impressive Master Suite, complete with bright, inviting windows and a huge walk-in closet.

Make it your own with The Montgomery's flexible floor plan, featuring an optional bonus room, a covered porch and more! Just know that offerings vary by location, so please discuss our standard features and upgrade options with your community's agent.

BEDS

3

**BATHS** 

2

**SQFT** 

2,684

**GARAGE** 

2