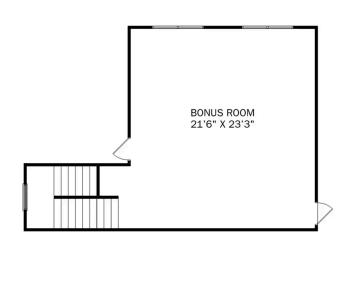

#### THE MONTGOMERY BONUS MAIN FLOOR

#### THE MONTGOMERY BONUS UPPER FLOOR

# The Montgomery with Bonus

With modern touches like an open-concept, homeowner-centric layout, The Montgomery is one-level living at its finest. The kitchen showcases a huge island, corner pantry and stainless-steel appliances. The plan's open family room is perfect for entertaining guests, and the covered porch is easily accessible. Discover the plan's impressive Master Suite, complete with bright, inviting windows and a huge walk-in closet.

Make it your own with The Montgomery's flexible floor plan, featuring an optional bonus room, a covered porch and more! Just know that offerings vary by location, so please discuss our standard features and upgrade options with your community's agent.