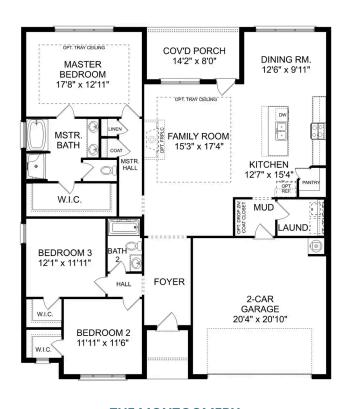

# The Montgomery

**BEDS** 3

**BATHS** 

**SQ FT** 1,912 **PARKING** 

# The Montgomery with Bonus

With modern touches like an open-concept, homeowner-centric layout, The Montgomery is one-level living at its finest. The kitchen showcases a huge island, corner pantry and stainless-steel appliances. The plan's open family room is perfect for entertaining guests, and the covered porch is easily accessible. Discover the plan's impressive Master Suite, complete with bright, inviting windows and a huge walk-in closet.

Make it your own with The Montgomery's flexible floor plan, featuring an optional bonus room, a covered porch and more! Just know that offerings vary by location, so please discuss our standard features and upgrade options with your community's agent.