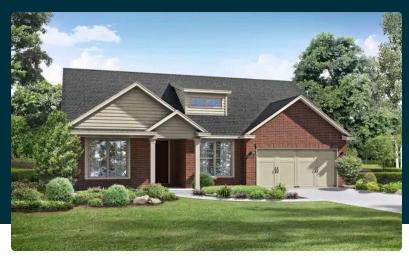

# The Lanier

### **Description**

Within The Lanier's charming, full-brick exterior lies four bedrooms and plenty of space. The three-car garage leads into the home's mud room. The kitchen features a large pantry, double-sided island and more than enough counter space. Once there you'll discover the home's biggest feature – the huge, open-concept layout.