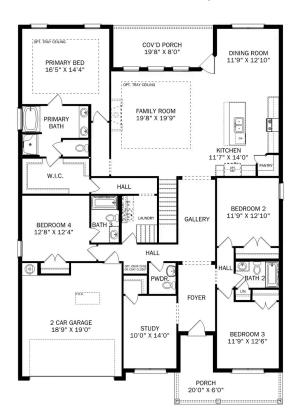

# The Lanier

### **Description**

Within The Lanier's charming, full-brick exterior lies four bedrooms and plenty of space. The three-car garage leads into the home's mud room. The kitchen features a large pantry, double-sided island and more than enough counter space. Once there you'll discover the home's biggest feature – the huge, open-concept layout.

BEDS **1** 

BATHS 3

SQ FT **2,411** 

PARKING

3

THE LANIER OPTIONS

Call **(256) 269-7337** 