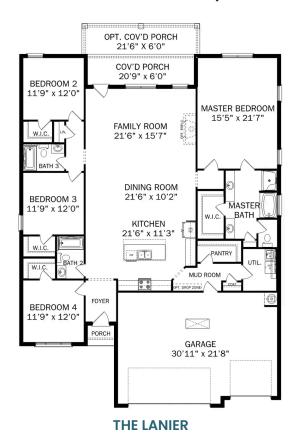

# The Lanier

### **Description**

Within The Lanier's charming, full-brick exterior lies four bedrooms and plenty of space. The three-car garage leads into the home's mud room. The kitchen features a large pantry, double-sided island and more than enough counter space. Once there you'll discover the home's biggest feature – the huge, open-concept layout.

BEDS **1** 

BATHS 3

SQ FT **2,411** 

PARKING

3

THE LANIER OPTIONS

Call **(256) 269-7337** 