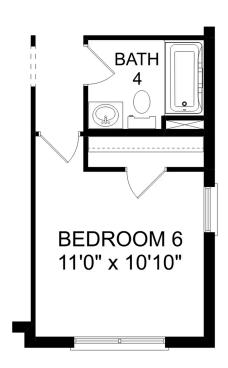

Make it your own with The Madison's flexible floor plan. Just know that offerings vary by location, so please discuss our standard features and upgrade options with your community's agent.

**BEDS** 

5

**BATHS** 

4

SQ FT

3,199

**GARAGE** 

2

**OPT. BEDROOM 6** 

THE MADISON OPTIONS

Call **(256) 269-7337** 