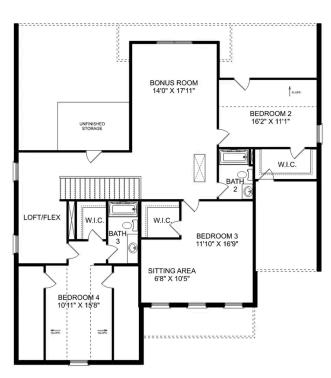

# The Montgomery with Bo... Exterior Options

**BEDS** 3

**BATHS** 

**SQ FT** 2,684 **PARKING** 

#### THE MONTGOMERY BONUS MAIN FLOOR

#### THE MONTGOMERY BONUS UPPER FLOOR