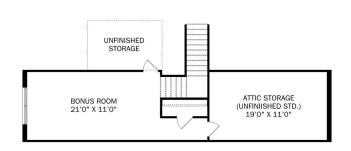

#### THE MONTGOMERY BONUS MAIN FLOOR

#### THE MONTGOMERY BONUS UPPER FLOOR

# The Montgomery with Bonus

With modern touches like an open-concept, homeowner-centric layout, The Montgomery is one-level living at its finest. The kitchen showcases a huge island, corner pantry and stainless-steel appliances. The plan's open family room is perfect for entertaining guests, and the covered porch is easily accessible. Discover the plan's impressive Master Suite, complete with bright, inviting windows and a huge walk-in closet.

Make it your own with The Montgomery's flexible floor plan, featuring an optional bonus room, a covered porch and more! Just know that offerings vary by location, so please discuss our standard features and upgrade options with your community's agent.