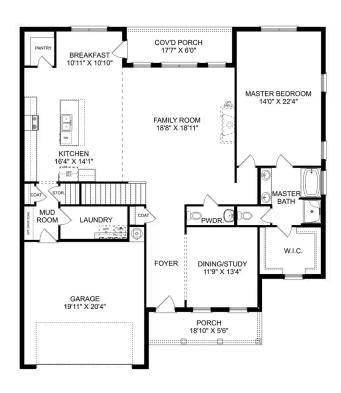

# The Montgomery

**BEDS** 3

**BATHS** 

**SQ FT** 1,912 **PARKING** 

### **Exterior Options**

MUD

MUD

COAT

MUD LAUND.

OPT. POWDER BATH THE MONTGOMERY OPTIONS

THE MONTGOMERY

Call (256) 269-7337