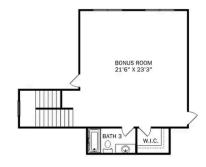

# The Montgomery with Bo... Exterior Options

**BEDS** 3

**BATHS** 

**SQ FT** 2,684 **PARKING** 

#### THE MONTGOMERY BONUS UPPER FLOOR

# The Montgomery with Bonus

With modern touches like an open-concept, homeowner-centric layout, The Montgomery is one-level living at its finest. The kitchen showcases a huge island, corner pantry and stainless-steel appliances. The plan's open family room is perfect for entertaining guests, and the covered porch is easily accessible. Discover the plan's impressive Master Suite, complete with bright, inviting windows and a huge walk-in closet.

Make it your own with The Montgomery's flexible floor plan, featuring an optional bonus room, a covered porch and more! Just know that offerings vary by location, so please discuss our standard features and upgrade options with your community's agent.

BEDS

3

**BATHS** 

2

**SQFT** 

2,684

**GARAGE** 

2