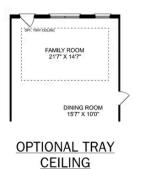

# The Montgomery

**BEDS** 3

**BATHS** 

**SQ FT** 1,912 **PARKING** 

### **Exterior Options**

MUD

MUD

COAT

MUD LAUND.

OPT. POWDER BATH THE MONTGOMERY OPTIONS

THE MONTGOMERY

Call (256) 269-7337