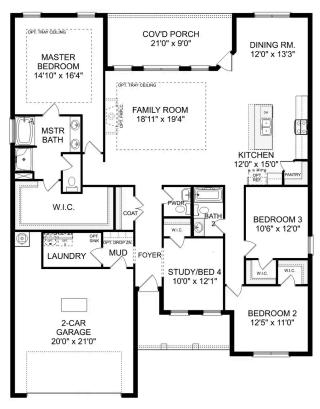

# The Montgomery

**BEDS** 3

**BATHS** 

**SQ FT** 1,912 **PARKING** 

### **Exterior Options**

MUD

MUD

COAT

MUD LAUND.

OPT. POWDER BATH THE MONTGOMERY OPTIONS

THE MONTGOMERY

Call (256) 269-7337

DAVIDSONHOMES.COM