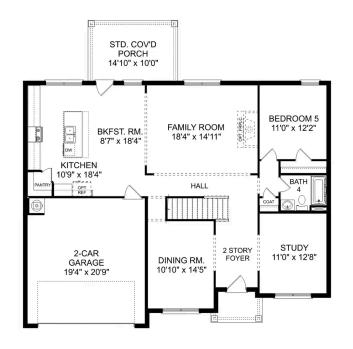

# The Madison A

### **Exterior Options**

BEDS 5

BATHS

1

SQ FT 3,199

PARKING 2

#### THE MADISON MAIN FLOOR

### The Madison A

Behind the Madison's gorgeous brick exterior lies a massive layout, featuring five bedrooms, an elegant dining room and a welcoming study. From the designer kitchen's stainless-steel appliances to its oversized island, you'll want to make all your meals at home. The upstairs bonus room is perfect for family movie nights, and the Master Suite features a huge walk-in closet!

Make it your own with The Madison's flexible floor plan. Just know that offerings vary by location, so please discuss our standard features and upgrade options with your community's agent.

**BEDS** 

5

**BATHS** 

4

SQ FT

3,199

**GARAGE** 

2

**OPT. BEDROOM 6** 

THE MADISON OPTIONS

Call **(256) 269-7337** 