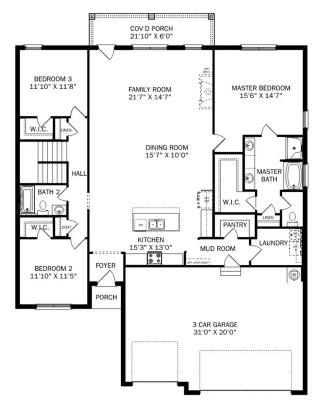

# The Kirkland with Bonus

### **Description**

Behind the Kirkland's lovely, full-brick exterior lies a beautiful home. The foyer immediately opens up into a stunning, open-concept living space, combining the dining room, family room and kitchen.

BEDS

3

BATHS **2** 

sq ft **2,767** 

PARKING

3

THE KIRKLAND BONUS MAIN FLOOR