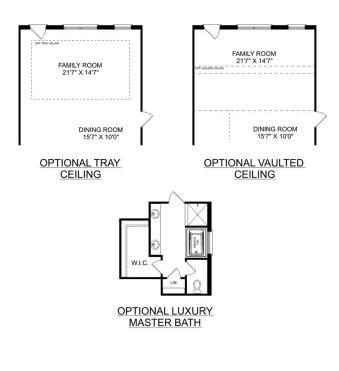

**BEDS** 

**BATHS** 

**SQFT** 

2,767

**GARAGE** 

3

CEILING

**OPTIONAL VAULTED** 

OPTIONAL LUXURY MASTER BATH

OPTIONAL BEDROOM 5

**OPTIONAL BATH 3** 

THE KIRKLAND BONUS OPTIONS

Call **(256) 269-7337** 

DAVIDSONHOMES.COM