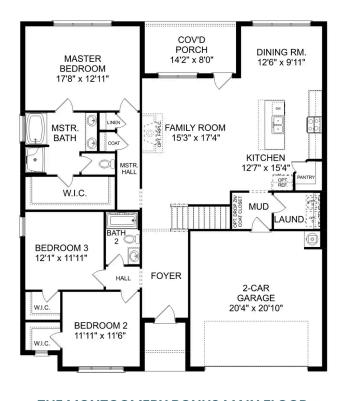

#### THE MONTGOMERY BONUS MAIN FLOOR

# The Montgomery with Bonus

With modern touches like an open-concept, homeowner-centric layout, The Montgomery is one-level living at its finest. The kitchen showcases a huge island, corner pantry and stainless-steel appliances. The plan's open family room is perfect for entertaining guests, and the covered porch is easily accessible. Discover the plan's impressive Master Suite, complete with bright, inviting windows and a huge walk-in closet.