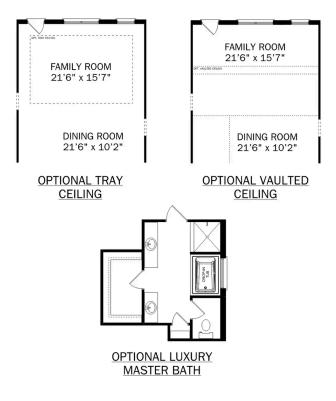

**BEDS** 

**BATHS** 

**SQFT** 

2,767

**GARAGE** 

3

CEILING

**OPTIONAL VAULTED** 

OPTIONAL LUXURY MASTER BATH

OPTIONAL BEDROOM 5

**OPTIONAL BATH 3** 

THE KIRKLAND BONUS OPTIONS

Call **(256) 269-7337** 

DAVIDSONHOMES.COM