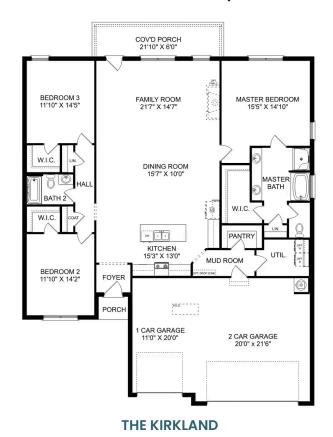

# The Kirkland

### **Description**

Behind the Kirkland's lovely, full-brick exterior lies a beautiful home. The foyer immediately opens up into a stunning, open-concept living space, combining the dining room, family room and kitchen.

BEDS 3 BATHS 2

sq ft **2,076** 

PARKING

3

THE KIRKLAND OPTIONS

Copyright 2024 Davidson Homes, Inc. | All Rights Reserved | Davidson Homes is a leading builder of quality new homes across the Southeast. Davidson Homes reserves the right to adjust items listed without prior notice or obligation. Such items may include, but are not limited to, options, included features and community information, pricing, amenities, square footage, terms or availability. Features, options, floor plans, elevations, colors, dimensions and photographs are for illustration purposes and may vary from homes built. Please see your community specialist for details. Equal housing lender. Last updated 03/16/2023.