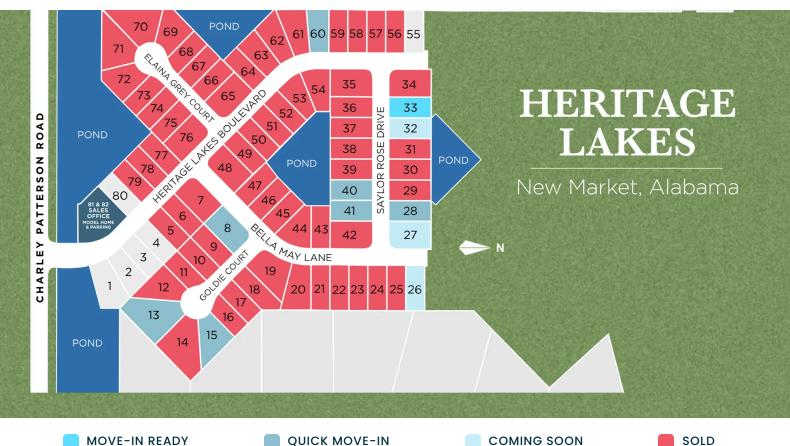

cing, amenities, square footage, terms or availability. Features, options, floor plans, elevations, colors, dimensions and photographs are for illustration purposes and may vary from homes built. Please see your community specialist for details. Equal housing lender. Last Updated 05/20/2024.





## **Quick Move-In Homes**

UPDATED HOMES **05/20/2024 04** 



COMMUNITY ADDRESS 108 Heritage Lakes Blvd



**\$289,763 3 Beds 2 Baths 1,620 Sq Ft**103 Saylor Rose Drive | #33

The Franklin C Plan



\$308,414
4 Beds 2 Baths 1,964 Sq Ft
112 Saylor Rose Drive | #41
The Daphne C Plan



\$278,105
3 Beds 2 Baths 1,484 Sq Ft
136 Heritage Lakes Boulevard | #60
The Asheville C Plan



\$289,253
3 Beds 2 Baths 1,620 Sq Ft
110 Saylor Rose Drive | #40
The Franklin C Plan





## Community Homesite Map





### Featured Homes for Sale



The Franklin C
103 Saylor Rose Drive
\$289,763



The Daphne C
112 Saylor Rose Drive
\$308,414



The Asheville C
136 Heritage Lakes Boulevard
\$278,105



The Franklin C
110 Saylor Rose Drive
\$289,253





Call (256) 203-5695

**DAVIDSONHOMES.COM** 

## The Asheville



BEDS 3 BATHS 2

SQ FT 1,484

PARKING 2

### **Exterior Options**







THE ASHEVILLE



THE ASHEVILLE OPTIONS





Call **(256) 203-5695** 

**DAVIDSONHOMES.COM** 

## The Franklin



BEDS 3 BATHS **7** 

sq ft 1,620

PARKING 2

### **Exterior Options**







OPT. DROP ZONE



OPT. COAT CLOSET



OPT. DELUXE MASTER BATH

THE FRANKLIN OPTIONS









**PARKING** 

Heritage Lakes in New Market, AL

Call (256) 203-5695

DAVIDSONHOMES.COM

## The Daphne



BEDS BATHS
4 2

łs

SQ FT 1,964

#