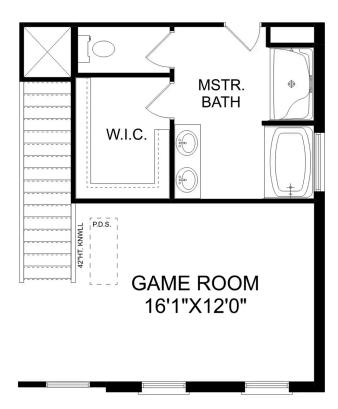

Upstairs, the plan features four more bedrooms, in addition to a game room and media room. Whether you're looking for a home theater or a home gym, The Richmond offers all the space you need.

BEDS

5

**BATHS** 

3.5

**SQ FT** 

3,537

**GARAGE** 

2

OPTIONAL MEDIA ROOM

THE RICHMOND D OPTIONS