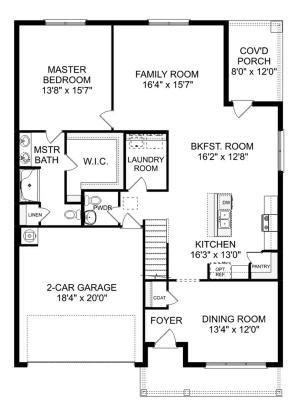

## The Shelby A

**BEDS** 3

**BATHS** 2.5

**SQ FT** 2,452 **PARKING** 

## The Shelby A

The Shelby welcomes you into a modern, open space, complete with a formal dining room and study. The kitchen overlooks an open-concept family room. The second floor features a spacious master bedroom with a large walk-in closet and master bath along with two additional bedrooms with ample walk-in closets of their own.

**BEDS** 

3

**BATHS** 

2.5

**SQ FT** 

2,452

**GARAGE** 

2