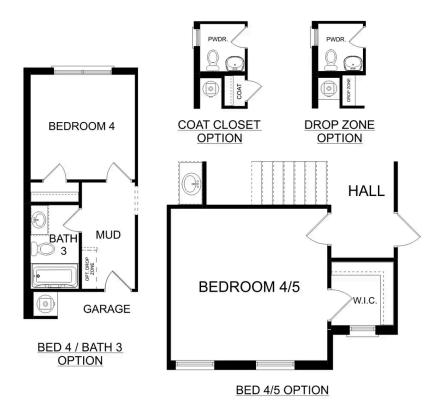

### **Exterior Options**

OPT. DROP ZONE

OPT. COAT CLOSET

OPT. DELUXE MASTER BATH

THE FRANKLIN OPTIONS

**PARKING** 

Heritage Lakes in New Market, AL

Call (256) 203-5695