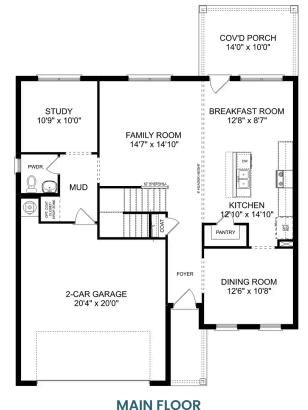

## The Shelby A

The Shelby welcomes you into a modern, open space, complete with a formal dining room and study. The kitchen overlooks an open-concept family room. The second floor features a spacious master bedroom with a large walk-in closet and master bath along with two additional bedrooms with ample walk-in closets of their own.