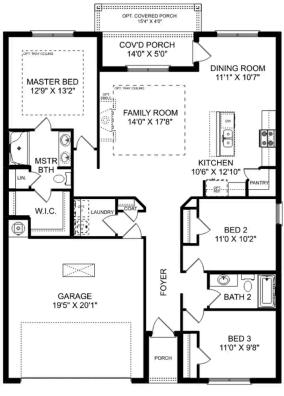

ESS 108 Heritage Lakes Blvd



**\$289,763 3 Beds 2 Baths 1,620 Sq Ft**103 Saylor Rose Drive | #33

The Franklin C Plan



\$308,414
4 Beds 2 Baths 1,964 Sq Ft
112 Saylor Rose Drive | #41
The Daphne C Plan



\$278,105
3 Beds 2 Baths 1,484 Sq Ft
136 Heritage Lakes Boulevard | #60
The Asheville C Plan



\$289,253
3 Beds 2 Baths 1,620 Sq Ft
110 Saylor Rose Drive | #40
The Franklin C Plan





## Community Homesite Map





### Featured Homes for Sale



The Franklin C
103 Saylor Rose Drive
\$289,763



The Daphne C
112 Saylor Rose Drive
\$308,414



The Asheville C
136 Heritage Lakes Boulevard
\$278,105



The Franklin C
110 Saylor Rose Drive
\$289,253





Call (256) 203-5695

**DAVIDSONHOMES.COM** 

## The Asheville



BEDS 3 BATHS 2

SQ FT 1,484

PARKING 2

### **Exterior Options**







THE ASHEVILLE



THE ASHEVILLE OPTIONS





Call **(256) 203-5695** 

**DAVIDSONHOMES.COM** 

## The Franklin



BEDS 3 BATHS **7** 

sq ft 1,620

PARKING 2

### **Exterior Options**







OPT. DROP ZONE



OPT. COAT CLOSET



OPT. DELUXE MASTER BATH

THE FRANKLIN OPTIONS









**PARKING** 

Heritage Lakes in New Market, AL

Call (256) 203-5695

DAVIDSONHOMES.COM

## The Daphne



BEDS BATHS
4 2

łs

SQ FT 1,964

# **Exterior Options**









THE DAPHNE OPTIONS





Call (256) 203-5695

**DAVIDSONHOMES.COM** 

## The Shelby A



**BEDS** 3

**BATHS** 2.5

**SQ FT** 2,452 **PARKING** 

### **Exterior Options**









**UPPER FLOOR** 

Page 1 of 2



Call **(256) 203-5695** 

**DAVIDSONHOMES.COM** 

## The Shelby A

The Shelby welcomes you into a modern, open space, complete with a