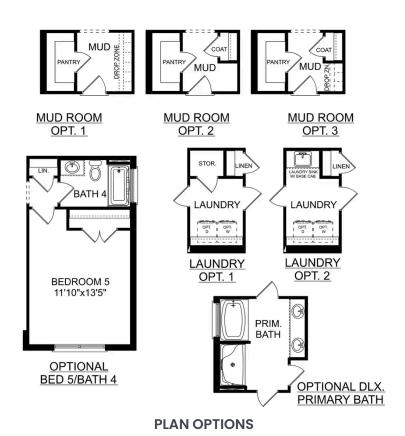

BEDS 5

**3.5** 

**3,537** 

PARKING 2

THE RICHMOND D MAIN FLOOR

THE RICHMOND D UPPER FLOOR

Upstairs, the plan features four more bedrooms, in addition to a game room and media room. Whether you're looking for a home theater or a home gym, The Richmond offers all the space you need.

BEDS

5

**BATHS** 

3.5

**SQ FT** 

3,537

**GARAGE** 

2

OPTIONAL MEDIA ROOM

THE RICHMOND D OPTIONS