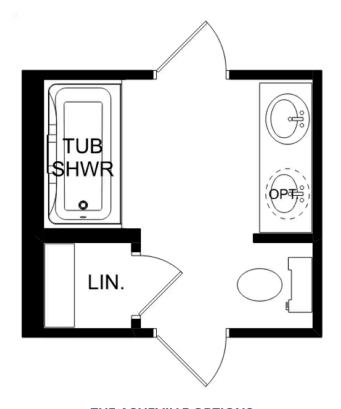

### **Exterior Options**

OPT. DROP ZONE

OPT. COAT CLOSET

OPT. DELUXE MASTER BATH

THE FRANKLIN OPTIONS

**PARKING** 

Heritage Lakes in New Market, AL

Call (256) 203-5695