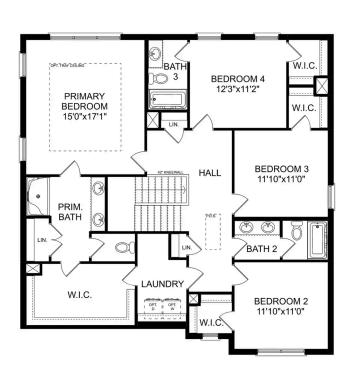

## The Richmond D

#### **Description**

Starring five bedrooms and plenty of space, The Richmond features a sprawling layout! Enter the foyer and discover the elegant dining room to the left. The home quickly expands into an open-concept living space, as the charming kitchen overlooks the breakfast nook and family room.

BEDS 5

**3.5** 

**3,537** 

PARKING 2

THE RICHMOND D MAIN FLOOR

THE RICHMOND D UPPER FLOOR

### The Richmond D

Starring five bedrooms and plenty of space, The Richmond features a sprawling layout! Enter the foyer and discover the elegant dining room to the left. The home quickly expands into an open-concept living space, as the charming kitchen overlooks the breakfast nook and family room. Continue through to the Master Suite, featuring a huge walk-in closet.

Upstairs, the plan features four more bedrooms, in addition to a game room and media room. Whether you're looking for a home theater or a home gym, The Richmond offers all the space you need.

BEDS

5

**BATHS** 