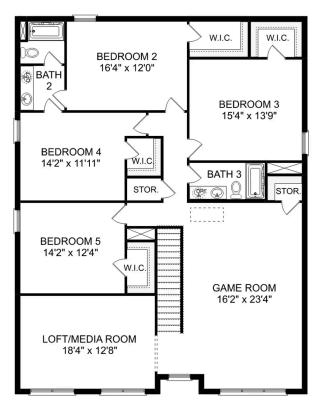

BEDS 5

**3.5** 

**3,537** 

PARKING 2

THE RICHMOND D MAIN FLOOR

THE RICHMOND D UPPER FLOOR

### The Richmond D

Starring five bedrooms and plenty of space, The Richmond features a sprawling layout! Enter the foyer and discover the elegant dining room to the left. The home quickly expands into an open-concept living space, as the charming kitchen overlooks the breakfast nook and family room. Continue through to the Master Suite, featuring a huge walk-in closet.

Upstairs, the plan features four more bedrooms, in addition to a game room and media room. Whether you're looking for a home theater or a home gym, The Richmond offers all the space you need.

BEDS

5

**BATHS** 