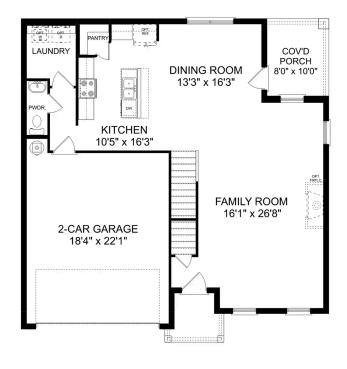

## The Shelby A

The Shelby welcomes you into a modern, open space, complete with a formal dining room and study. The kitchen overlooks an open-concept family room. The second floor features a spacious master bedroom with a large walk-in closet and master bath along with two additional bedrooms with ample walk-in closets of their own.