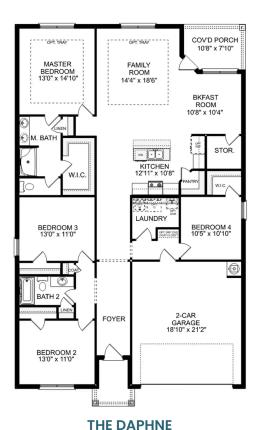

## The Daphne

BEDS BATHS
4 2

łs

SQ FT 1,964

# **Exterior Options**

THE DAPHNE OPTIONS

Call (256) 203-5695

**DAVIDSONHOMES.COM** 