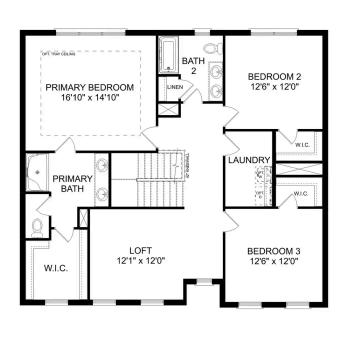

## The Shelby A

The Shelby welcomes you into a modern, open space, complete with a formal dining room and study. The kitchen overlooks an open-concept family room. The second floor features a spacious master bedroom with a large walk-in closet and master bath along with two additional bedrooms with ample walk-in closets of their own.