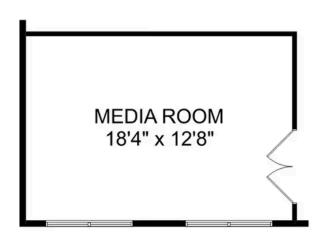

Upstairs, the plan features four more bedrooms, in addition to a game room and media room. Whether you're looking for a home theater or a home gym, The Richmond offers all the space you need.

BEDS

5

**BATHS** 

3.5

**SQ FT** 

3,537

**GARAGE** 

2

OPTIONAL MEDIA ROOM

THE RICHMOND D OPTIONS