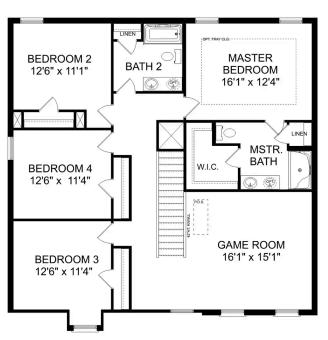

## The Shelby A

The Shelby welcomes you into a modern, open space, complete with a formal dining room and study. The kitchen overlooks an open-concept family room. The second floor features a spacious master bedroom with a large walk-in closet and master bath along with two additional bedrooms with ample walk-in closets of their own.