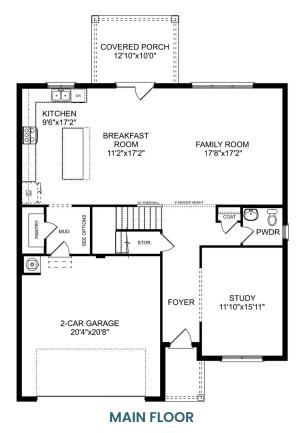

#### **Description**

Starring five bedrooms and plenty of space, The Richmond features a sprawling layout! Enter the foyer and discover the elegant dining room to the left. The home quickly expands into an open-concept living space, as the charming kitchen overlooks the breakfast nook and family room.

### The Richmond D

Starring five bedrooms and plenty of space, The Richmond features a sprawling layout! Enter the foyer and discover the elegant dining room to the left. The home quickly expands into an open-concept living space, as the charming kitchen overlooks the breakfast nook and family room. Continue through to the Master Suite, featuring a huge walk-in closet.