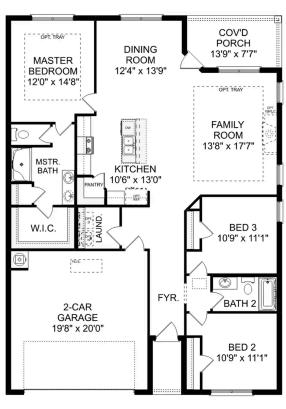

## The Franklin

BEDS 3 BATHS **7** 

sq ft 1,620

PARKING 2

### **Exterior Options**

OPT. DROP ZONE

OPT. COAT CLOSET

OPT. DELUXE MASTER BATH

THE FRANKLIN OPTIONS

**PARKING** 

Heritage Lakes in New Market, AL

Call (256) 203-5695