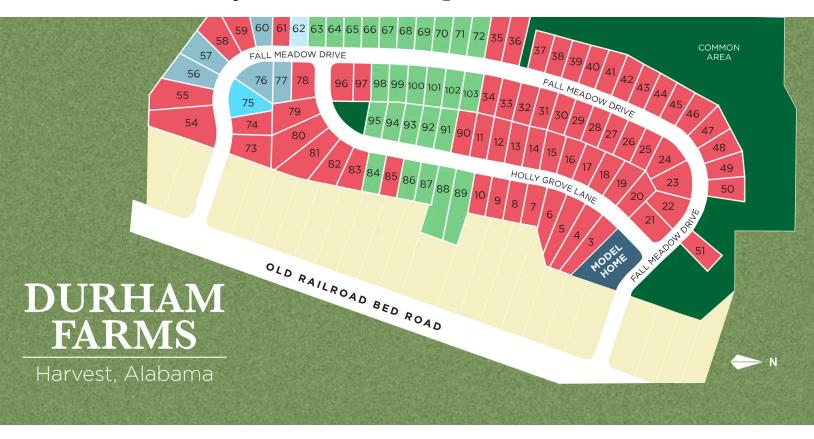

ures, options, floor plans, elevations, colors, dimensions and photographs are for illustration purposes and may vary from homes built. Please see your community specialist for details. Equal housing lender. Last Updated 05/20/2024.





# Quick Move-In Homes

UPDATED HOMES **05/20/2024 04** 

Winston Barton Call **(256) 612-5132** 

COMMUNITY ADDRESS

106 Fall Meadow Dr



\$284,900
3 Beds 2 Baths 1,484 Sq Ft
184 Fall Meadow Drive | #75
The Asheville C Plan



\$315,160 4 Beds 3 Baths 1,964 Sq Ft 183 Fall Meadow Drive | #56 The Daphne D Plan



**\$298,693 3 Beds 2 Baths 1,620 Sq Ft**181 Fall Meadow Drive | #57
The Franklin C Plan



\$284,273
3 Beds 2 Baths 1,484 Sq Ft
175 Fall Meadow Drive | #60
The Asheville C Plan





# **Community Homesite Map**

Winston Barton Call (256) 612-5132



### Featured Homes for Sale



**MOVE-IN READY** 

The Asheville C 184 Fall Meadow Drive \$284,900



QUICK MOVE-IN

The Daphne D
183 Fall Meadow Drive
\$315,160

**COMING SOON** 



**AVAILABLE** 

The Franklin C
181 Fall Meadow Drive
\$298,693

SOLD



The Asheville C
175 Fall Meadow Drive
\$284,273





Call **(256) 612-5132** 

#### DAVIDSONHOMES.COM

## The Asheville



### **Exterior Options**



BEDS

3

BATHS 2

SQ FT 1,484

PARKING 2





THE ASHEVILLE

THE ASHEVILLE OPTIONS





Call **(256) 612-5132** 

**DAVIDSONHOMES.COM** 

# The Franklin



### **Exterior Options**



BEDS

3

BATHS 2

SQ FT 1,620

PARKING 2





OPT. DROP ZONE



OPT. COAT CLOSET



OPT. DELUXE MASTER BATH

THE FRANKLIN OPTIONS





Call **(256) 612-5132** 

**DAVIDSONHOMES.COM** 

# The Daphne



BEDS B