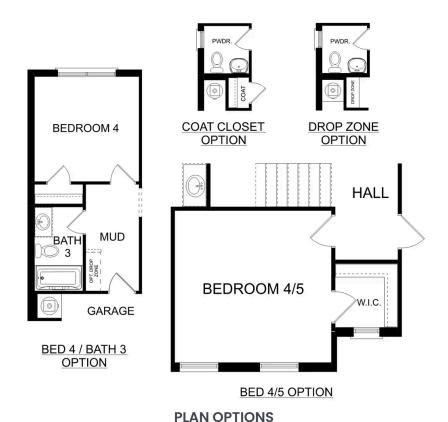

# The Shelby A

BEDS

3

**2.5** 

SQ FT 2,452

PARKING 2

### **Exterior Options**

MAIN FLOOR

**UPPER FLOOR** 

# The Shelby A

The Shelby welcomes you into a modern, open space, complete with a formal dining room and study. The kitchen overlooks an open-concept family room. The second floor features a spacious master bedroom with a large walk-in closet and master bath along with two additional bedrooms with ample walk-in closets of their own.

**BEDS** 

3

**BATHS** 

2.5

**SQ FT** 

2,452

**GARAGE** 

2