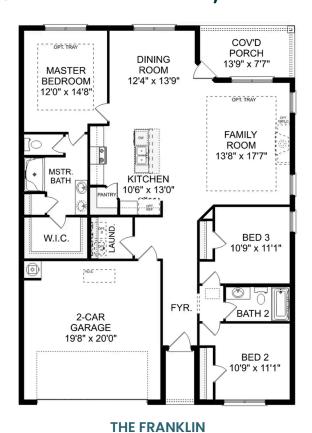

# The Franklin

### **Exterior Options**

BEDS

3

BATHS 2

SQ FT 1,620

PARKING 2

OPT. DROP ZONE

OPT. COAT CLOSET

OPT. DELUXE MASTER BATH

THE FRANKLIN OPTIONS

Call **(256) 612-5132** 

**DAVIDSONHOMES.COM** 