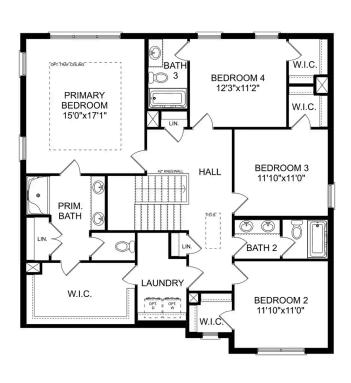

## The Asheville

### **Exterior Options**

BEDS

3

BATHS 2

SQ FT 1,484

PARKING 2

THE ASHEVILLE

THE ASHEVILLE OPTIONS