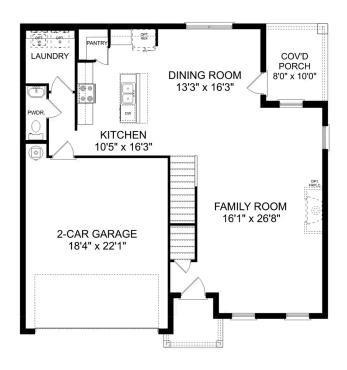

# The Shelby A

BEDS

3

**2.5** 

SQ FT 2,452

PARKING 2

### **Exterior Options**

MAIN FLOOR

**UPPER FLOOR** 

# The Shelby A

The Shelby welcomes you into a modern, open space, complete with a formal dining room and study. The kitchen overlooks an open-concept family room. The second floor features a spacious master bedroom with a large walk-in closet and master bath along with two additional bedrooms with ample walk-in closets of their own.

**BEDS** 

3

**BATHS** 

2.5

**SQ FT** 

2,452

**GARAGE** 

2