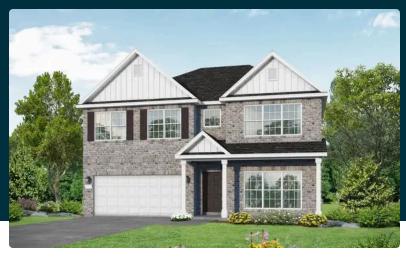

## The Richmond D

### **Description**

Starring five bedrooms and plenty of space, The Richmond features a sprawling layout! Enter the foyer and discover the elegant dining room to the left. The home quickly expands into an open-concept living space, as the charming kitchen overlooks the breakfast nook and family room.

### The Richmond D

Starring five bedrooms and plenty of space, The Richmond features a sprawling layout! Enter the foyer and discover the elegant dining room to the left. The home quickly expands into an open-concept living space, as the charming kitchen overlooks the breakfast nook and family room. Continue through to the Master Suite, featuring a huge walk-in closet.