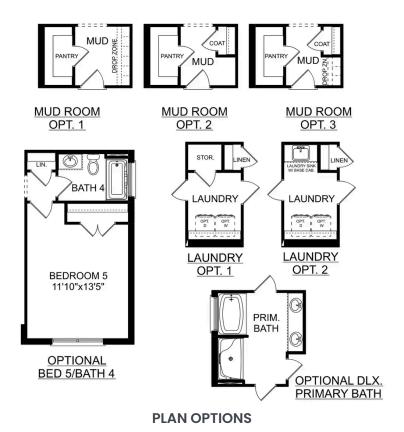

### **Exterior Options**

BEDS

3

BATHS 2

SQ FT 1,484

PARKING 2

THE ASHEVILLE

THE ASHEVILLE OPTIONS