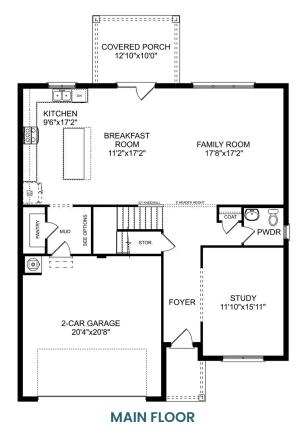

## The Asheville

### **Exterior Options**

BEDS

3

BATHS 2

SQ FT 1,484

PARKING 2

THE ASHEVILLE

THE ASHEVILLE OPTIONS