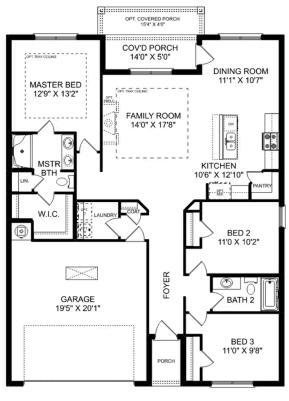

## The Asheville

### **Exterior Options**

BEDS

3

BATHS 2

SQ FT 1,484

PARKING 2

THE ASHEVILLE

THE ASHEVILLE OPTIONS

Call **(256) 612-5132** 

**DAVIDSONHOMES.COM** 