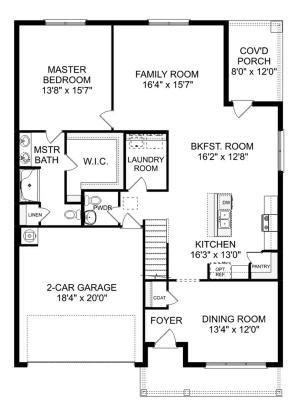

## The Richmond D

### **Description**

Starring five bedrooms and plenty of space, The Richmond features a sprawling layout! Enter the foyer and discover the elegant dining room to the left. The home quickly expands into an open-concept living space, as the charming kitchen overlooks the breakfast nook and family room.

BEDS 5

**3.5** 

**3,537** 

PARKING 2

THE RICHMOND D MAIN FLOOR

THE RICHMOND D UPPER FLOOR

### The Richmond D

Starring five bedrooms and plenty of space, The Richmond features a sprawling layout! Enter the foyer and discover the elegant dining room to the left. The home quickly expands into an open-concept living space, as the charming kitchen overlooks the breakfast nook and family room. Continue through to the Master Suite, featuring a huge walk-in closet.