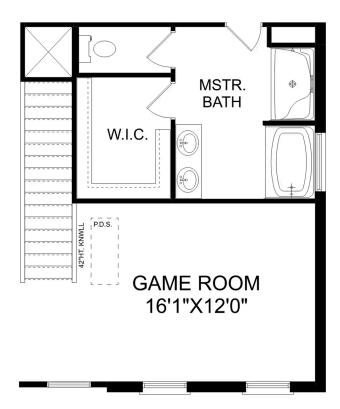

# The Shelby A

BEDS

3

**2.5** 

SQ FT 2,452

PARKING 2

### **Exterior Options**

MAIN FLOOR

**UPPER FLOOR** 

# The Shelby A

The Shelby welcomes you into a modern, open space, complete with a formal dining room and study. The kitchen overlooks an open-concept family room. The second floor features a spacious master bedroom with a large walk-in closet and master bath along with two additional bedrooms with ample walk-in closets of their own.

**BEDS** 

3

**BATHS** 

2.5

**SQ FT** 

2,452

**GARAGE** 

2