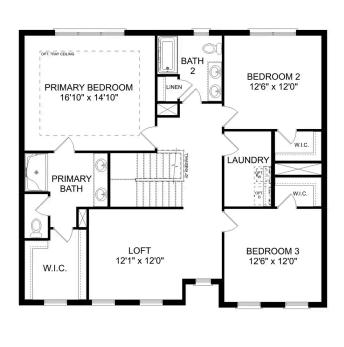

# The Shelby A

BEDS

3

**2.5** 

SQ FT 2,452

PARKING 2

### **Exterior Options**

MAIN FLOOR

**UPPER FLOOR** 

# The Shelby A

The Shelby welcomes you into a modern, open space, complete with a formal dining room and study. The kitchen overlooks an open-concept family room. The second floor features a spacious master bedroom with a large walk-in closet and master bath along with two additional bedrooms with ample walk-in closets of their own.

**BEDS** 

3

**BATHS** 

2.5

**SQ FT** 

2,452

**GARAGE** 

2