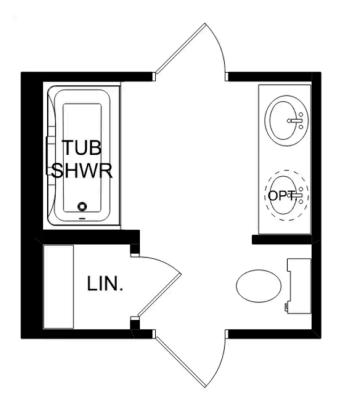

### **Exterior Options**

BEDS

3

BATHS 2

SQ FT 1,484

PARKING 2

THE ASHEVILLE

THE ASHEVILLE OPTIONS

### **Exterior Options**

BEDS

3

BATHS 2

SQ FT 1,620

PARKING 2

OPT. DROP ZONE

OPT. COAT CLOSET

OPT. DELUXE MASTER BATH

THE FRANKLIN OPTIONS

Call **(256) 612-5132** 

**DAVIDSONHOMES.COM** 