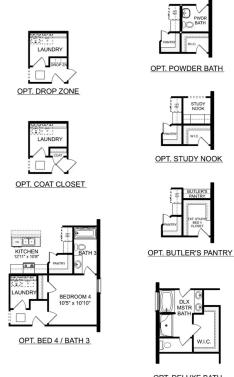

### **Exterior Options**

BEDS

3

BATHS 2

SQ FT 1,620

PARKING 2

OPT. DROP ZONE

OPT. COAT CLOSET

OPT. DELUXE MASTER BATH

THE FRANKLIN OPTIONS

Call **(256) 612-5132** 

**DAVIDSONHOMES.COM** 