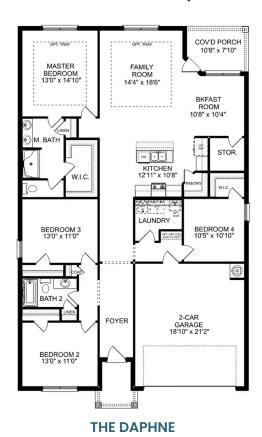

# The Daphne

BEDS B

BATHS 2

sq ft 1,964 PARKING 2

### **Exterior Options**

Call **(256) 612-5132** 

DAVIDSONHOMES.COM