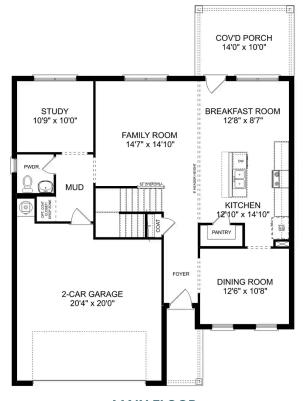

## The Richmond D

### **Description**

Starring five bedrooms and plenty of space, The Richmond features a sprawling layout! Enter the foyer and discover the elegant dining room to the left. The home quickly expands into an open-concept living space, as the charming kitchen overlooks the breakfast nook and family room.

BEDS 5

**3.5** 

**3,537** 

PARKING 2

THE RICHMOND D MAIN FLOOR

THE RICHMOND D UPPER FLOOR

### The Richmond D

Starring five bedrooms and plenty of space, The Richmond features a sprawling layout! Enter the foyer and discover the elegant dining room to the left. The home quickly expands into an open-concept living space, as the charming kitchen overlooks the breakfast nook and family room. Continue through to the Master Suite, featuring a huge walk-in closet.