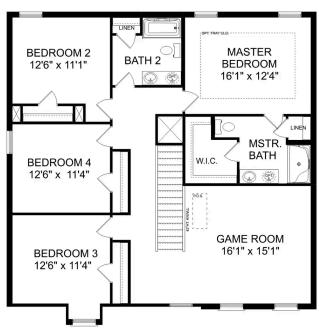

# The Shelby A

BEDS

3

**2.5** 

SQ FT 2,452

PARKING 2

### **Exterior Options**

MAIN FLOOR

**UPPER FLOOR** 

# The Shelby A

The Shelby welcomes you into a modern, open space, complete with a formal dining room and study. The kitchen overlooks an open-concept family room. The second floor features a spacious master bedroom with a large walk-in closet and master bath along with two additional bedrooms with ample walk-in closets of their own.

**BEDS** 

3

**BATHS** 

2.5

**SQ FT** 

2,452

**GARAGE** 

2