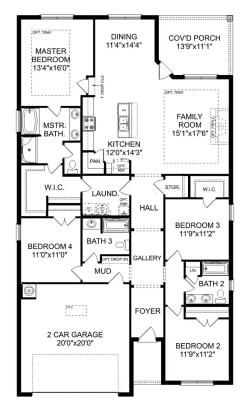

# The Franklin

### **Exterior Options**

BEDS

3

BATHS 2

SQ FT 1,620

PARKING 2

OPT. DROP ZONE

OPT. COAT CLOSET