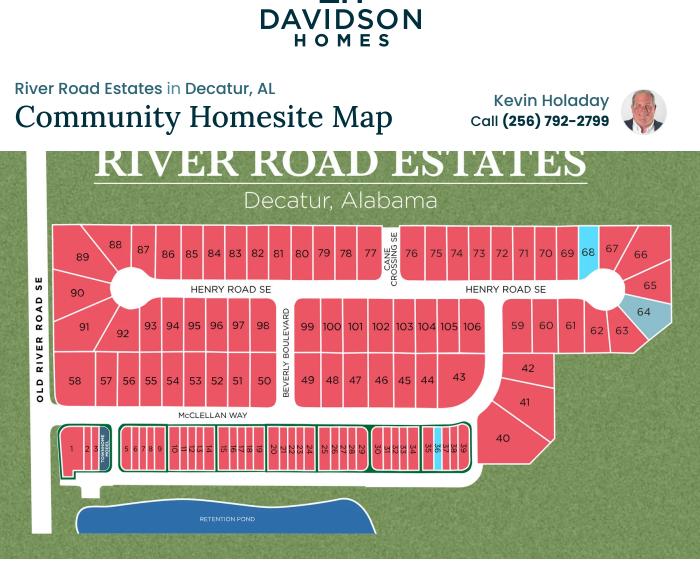

### Community Address 3207 McClellan Way SE

### River Road Estates in Decatur, AL Quick Move-In Homes

UPDATED **05/20/2024** 

HOMES 03

COMMUNITY ADDRESS 3207 McClellan Way SE

**\$259,900 3 Beds 2.5 Baths 1,971 Sq Ft** 3271 Mcclellan Way SE | #36 **The Covington F Plan** 