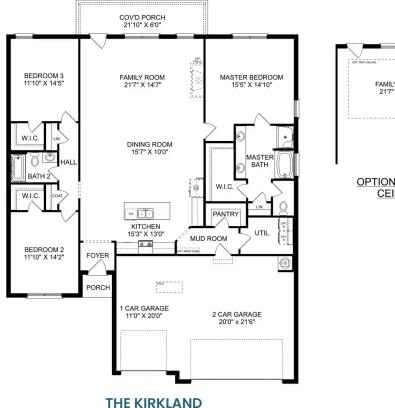

## The Kirkland

### Description

Behind the Kirkland's lovely, fullbrick exterior lies a beautiful home. The foyer immediately opens up into a stunning, open-concept living space, combining the dining room, family room and kitchen.

## The Kirkland with Bonus

DAVIDSON HOMES

3

Behind the Kirkland's lovely, fullbrick exterior lies a beautiful home. The foyer immediately opens up into a stunning, open-concept living space, combining the dining room, family room and kitchen.

# The Kirkland with Bonus

| Behind the Kirkland's lovely, full-brick exterior lies a beautiful home. The foyer immediately opens up into a stunning, open-concept living space, combining the dining room, family room and kitchen. From the stunning island to its endless     | BEDS                  |
|-----------------------------------------------------------------------------------------------------------------------------------------------------------------------------------------------------------------------------------------------------|-----------------------|
| counterspace, the kitchen is perfect for entertaining, and the covered porch is<br>always ready to take the party outside. The Master Suite features a lovely, bright<br>bedroom and Master Bath, complete with shower, bathtub and walk-in closet. | ватнs<br><b>2</b>     |
|                                                                                                                                                                                                                                                     | sq ft<br><b>2,767</b> |