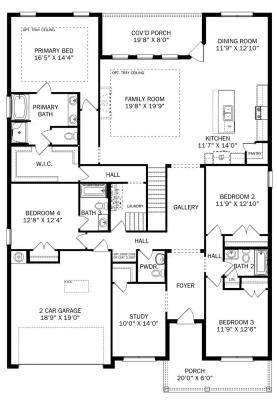

# The Harrison

### **Exterior Options**

DS

so 2

**BATHS** 

3.5

sq ft **2,678**  PARKING

DAVIDSON HOMES

THE HARRISON

# The Harrison with Bonus

From its charming brick exterior to its open-concept kitchen/family room, The Harrison is perfect for entertaining. Its large kitchen island invites guests to pull up a chair, and its four spacious bedrooms ensure everyone has enough room.

# The Harrison with Bonus

| From its charming brick exterior to its open-concept kitchen/family room, The                                                                                                                                                                        | BEDS                  |
|------------------------------------------------------------------------------------------------------------------------------------------------------------------------------------------------------------------------------------------------------|-----------------------|
| Harrison is perfect for entertaining. Its large kitchen island invites guests to pull u                                                                                                                                                              | ° <b>4</b>            |
| a chair, and its four spacious bedrooms ensure everyone has enough room. The<br>downstairs study offers a brief respite from the hustle and bustle, and the<br>covered porch welcomes your family to grill and relax.                                | BATHS<br><b>3.5</b>   |
| The Master Suite steals the show as its windows cast warm, natural light across<br>the large room. The large walk-in closet is ready to handle your wardrobe, and<br>the adjoining storage closet leads right into the laundry room – making laundry | sq ft<br><b>2,992</b> |
| day significantly easier.                                                                                                                                                                                                                            | GARAGE                |