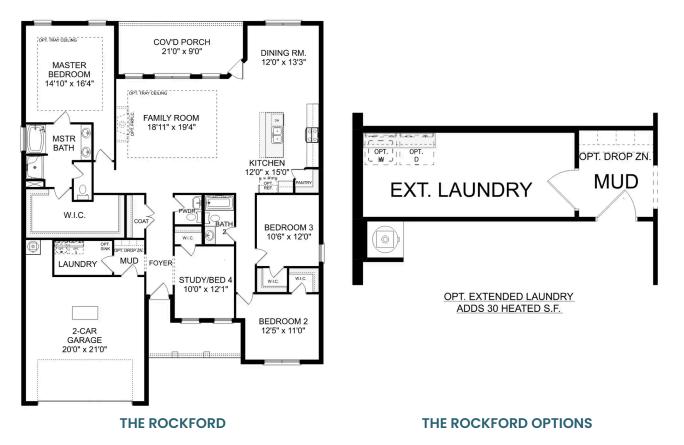

# The Rockford

B

2.5

SQ FT 2,286

PARKING

2

DAVIDSON HOMES

Copyright 2024 Davidson Homes, Inc. | All Rights Reserved | Davidson Homes is a leading builder of quality new homes across the Southeast. Davidson Homes reserves the right to adjust items listed without prior notice or obligation. Such items may include, but are not limited to, options, included features and community information, pricing, amenities, square footage, terms or availability. Features, options, floor plans, elevations, colors, dimensions and photographs are for illustration purposes and may vary from homes built. Please see your community specialist for details. Equal housing lender. Last updated 07/27/2023.

# The Rockford with Bonus

| With its charming, full-brick exterior, it's no wonder why The Rockford's our best-<br>selling floor plan! A wall of windows floods the family room with natural light, and<br>the kitchen invites you to cook – welcoming you with an oversized island,<br>stainless-steel appliances and a large corner pantry. The isolated Master Suite<br>features plenty of room and a massive walk-in closet. | BEDS                  |
|------------------------------------------------------------------------------------------------------------------------------------------------------------------------------------------------------------------------------------------------------------------------------------------------------------------------------------------------------------------------------------------------------|-----------------------|
|                                                                                                                                                                                                                                                                                                                                                                                                      | ватнз<br><b>2.5</b>   |
| Make it your own with The Rockford's flexible floor plan, and consider replacing<br>the home office with a fourth bedroom. It's your choice. Just know that offerings<br>vary by location, so please discuss our standard features and upgrade options                                                                                                                                               | sq ft<br><b>2,904</b> |
| with your community's agent.                                                                                                                                                                                                                                                                                                                                                                         | GARAGE                |