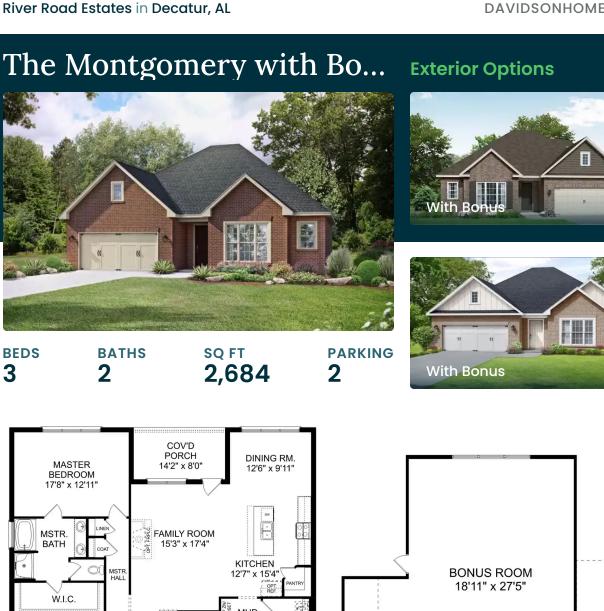

# The Montgomery

#### **River Road Estates in Decatur, AL**

# The Montgomery with Bonus

| With modern touches like an open-concept, homeowner-centric layout, The<br>Montgomery is one-level living at its finest. The kitchen showcases a huge island,<br>corner pantry and stainless-steel appliances. The plan's open family room is<br>perfect for entertaining guests, and the covered porch is easily accessible.<br>Discover the plan's impressive Master Suite, complete with bright, inviting<br>windows and a huge walk-in closet. | BEDS<br>3<br>BATHS<br>2 |
|----------------------------------------------------------------------------------------------------------------------------------------------------------------------------------------------------------------------------------------------------------------------------------------------------------------------------------------------------------------------------------------------------------------------------------------------------|-------------------------|
| Make it your own with The Montgomery's flexible floor plan, featuring an optional                                                                                                                                                                                                                                                                                                                                                                  | SQ FT                   |
| bonus room, a covered porch and more! Just know that offerings vary by                                                                                                                                                                                                                                                                                                                                                                             | <b>2,684</b>            |
| location, so please discuss our standard features and upgrade options with your                                                                                                                                                                                                                                                                                                                                                                    | GARAGE                  |
| community's agent.                                                                                                                                                                                                                                                                                                                                                                                                                                 | <b>2</b>                |