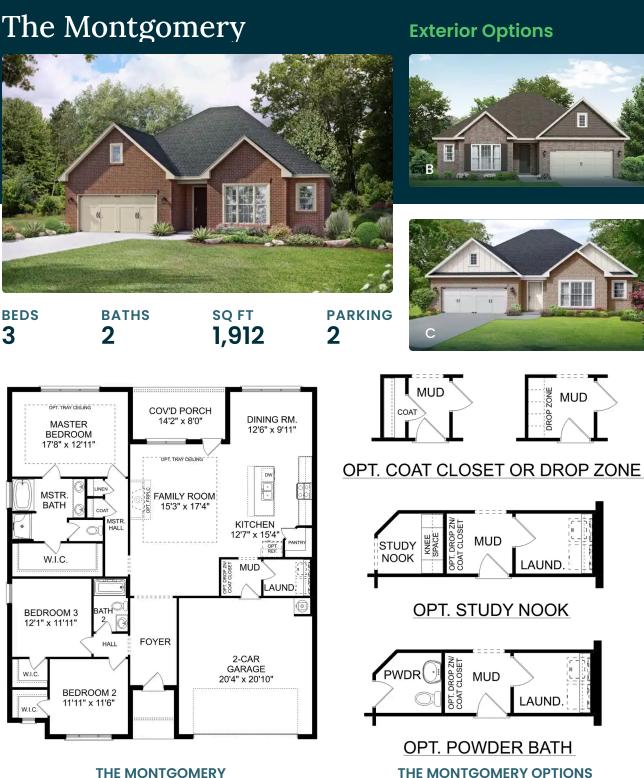

# The Montgomery

# The Montgomery with Bonus

| With modern touches like an open-concept, homeowner-centric layout, The<br>Montgomery is one-level living at its finest. The kitchen showcases a huge island,<br>corner pantry and stainless-steel appliances. The plan's open family room is<br>perfect for entertaining guests, and the covered porch is easily accessible.<br>Discover the plan's impressive Master Suite, complete with bright, inviting<br>windows and a huge walk-in closet. | BEDS<br>3<br>BATHS<br>2 |
|----------------------------------------------------------------------------------------------------------------------------------------------------------------------------------------------------------------------------------------------------------------------------------------------------------------------------------------------------------------------------------------------------------------------------------------------------|-------------------------|
| Make it your own with The Montgomery's flexible floor plan, featuring an optional                                                                                                                                                                                                                                                                                                                                                                  | SQ FT                   |
| bonus room, a covered porch and more! Just know that offerings vary by                                                                                                                                                                                                                                                                                                                                                                             | <b>2,684</b>            |
| location, so please discuss our standard features and upgrade options with your                                                                                                                                                                                                                                                                                                                                                                    | GARAGE                  |
| community's agent.                                                                                                                                                                                                                                                                                                                                                                                                                                 | <b>2</b>                |