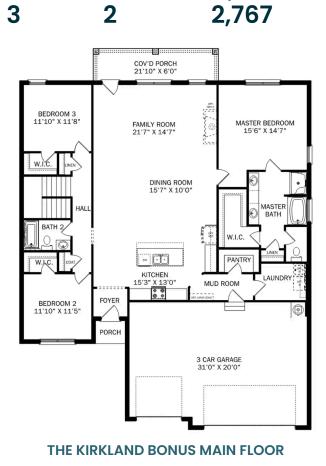

## The Kirkland with Bonus

DAVIDSON HOMES

3

Behind the Kirkland's lovely, fullbrick exterior lies a beautiful home. The foyer immediately opens up into a stunning, open-concept living space, combining the dining room, family room and kitchen.

THE KIRKLAND BONUS UPPER FLOOR

#### Page 1 of 2

Copyright 2024 Davidson Homes, Inc. | All Rights Reserved | Davidson Homes is a leading builder of quality new homes across the Southeast. Davidson Homes reserves the right to adjust items listed without prior notice or obligation. Such items may include, but are not limited to, options, included features and community information, pricing, amenities, square footage, terms or availability. Features, options, floor plans, elevations, colors, dimensions and photographs are for illustration purposes and may vary from homes built. Please see your community specialist for details. Equal housing lender. Last updated 06/01/2023.

# The Kirkland with Bonus

| Behind the Kirkland's lovely, full-brick exterior lies a beautiful home. The foyer immediately opens up into a stunning, open-concept living space, combining the dining room, family room and kitchen. From the stunning island to its endless     | BEDS                  |
|-----------------------------------------------------------------------------------------------------------------------------------------------------------------------------------------------------------------------------------------------------|-----------------------|
| counterspace, the kitchen is perfect for entertaining, and the covered porch is<br>always ready to take the party outside. The Master Suite features a lovely, bright<br>bedroom and Master Bath, complete with shower, bathtub and walk-in closet. | ватнs<br><b>2</b>     |
|                                                                                                                                                                                                                                                     | sq ft<br><b>2,767</b> |