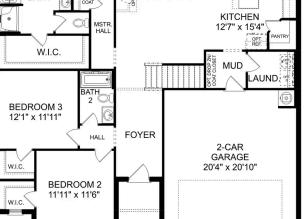

rd B 3113 Henry Road SE \$368,774







DAVIDSON HOMES



# The Montgomery

#### **River Road Estates in Decatur, AL**

#### Call (256) 792-2799 DAVIDSONHOMES.COM

Copyright 2024 Davidson Homes, Inc. | All Rights Reserved | Davidson Homes is a leading builder of quality new homes across the Southeast. Davidson Homes reserves the right to adjust items listed without prior notice or obligation. Such items may include, but are not limited to, options, included features and community information, pricing, amenities, square footage, terms or availability. Features, options, floor plans, elevations, colors, dimensions and photographs are for illustration purposes and may vary from homes built. Please see your community specialist for details. Equal housing lender. Last updated 03/16/2023.







3

#### THE MONTGOMERY BONUS MAIN FLOOR

#### THE MONTGOMERY BONUS UPPER FLOOR

Page 1 of 2

Copyright 2024 Davidson Homes, Inc. | All Rights Reserved | Davidson Homes is a leading builder of quality new homes across the Southeast. Davidson Homes reserves the right to adjust items listed without prior notice or obligation. Such items may include, but are not limited to, options, included features and community information, pricing, amenities, square footage, terms or availability. Features, options, floor plans, elevations, colors, dimensions and photographs are for illustration purposes and may vary from homes built. Please see your community specialist for details. Equal housing lender. Last updated 03/16/2023.



Call (256) 792-2799 DAVIDSONHOMES.COM

山 DAVIDSON HOMES



# The Montgom