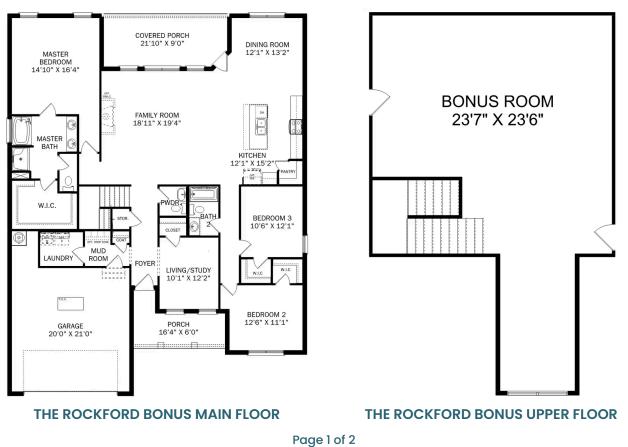

# The Rockford with Bonus

### **Exterior Options**

BEDS 3

sq ft **2,904**  PARKING

Copyright 2024 Davidson Homes, Inc. | All Rights Reserved | Davidson Homes is a leading builder of quality new homes across the Southeast. Davidson Homes reserves the right to adjust items listed without prior notice or obligation. Such items may include, but are not limited to, options, included features and community information, pricing, amenities, square footage, terms or availability. Features, options, floor plans, elevations, colors, dimensions and photographs are for illustration purposes and may vary from homes built. Please see your community specialist for details. Equal housing lender. Last updated 02/19/2024.

# The Rockford with Bonus

| With its charming, full-brick exterior, it's no wonder why The Rockford's our best-<br>selling floor plan! A wall of windows floods the family room with natural light, and<br>the kitchen invites you to cook – welcoming you with an oversized island,<br>stainless-steel appliances and a large corner pantry. The isolated Master Suite<br>features plenty of room and a massive walk-in closet. | BEDS                  |
|------------------------------------------------------------------------------------------------------------------------------------------------------------------------------------------------------------------------------------------------------------------------------------------------------------------------------------------------------------------------------------------------------|-----------------------|
|                                                                                                                                                                                                                                                                                                                                                                                                      | ватнз<br><b>2.5</b>   |
| Make it your own with The Rockford's flexible floor plan, and consider replacing<br>the home office with a fourth bedroom. It's your choice. Just know that offerings<br>vary by location, so please discuss our standard features and upgrade options                                                                                                                                               | sq ft<br><b>2,904</b> |
| with your community's agent.                                                                                                                                                                                                                                                                                                                                                                         | GARAGE                |

#### Page 2 of 2

Copyright 2024 Davidson Homes, Inc. | All Rights Reserved | Davidson Homes is a leading builder of quality new homes across the Southeast. Davidson Homes reserves the right to adjust items listed without prior notice or obligation. Such items may include, but are not limited to, options, included features and community information, pricing, amenities, square footage, terms or availability. Features, options, floor plans, elevations, colors, dimensions and photographs are for illustration purposes and may vary from homes built. Please see your community specialist for details. Equal housing lender. Last updated 02/19/2024.