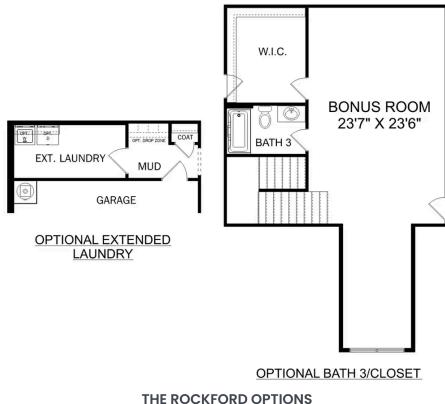

# The Rockford with Bonus

### **Exterior Options**

BEDS 3

sq ft **2,904**  PARKING

Copyright 2024 Davidson Homes, Inc. | All Rights Reserved | Davidson Homes is a leading builder of quality new homes across the Southeast. Davidson Homes reserves the right to adjust items listed without prior notice or obligation. Such items may include, but are not limited to, options, included features and community information, pricing, amenities, square footage, terms or availability. Features, options, floor plans, elevations, colors, dimensions and photographs are for illustration purposes and may vary from homes built. Please see your community specialist for details. Equal housing lender. Last updated 02/19/2024.

# The Rockford with Bonus

| With its charming, full-brick exterior, it's no wonder why The Rockford's our best-<br>selling floor plan! A wall of windows floods the family room with natural light, and<br>the kitchen invites you to cook – welcoming you with an oversized island,<br>stainless-steel appliances and a large corner pantry. The isolated Master Suite<br>features plenty of room and a massive walk-in closet. | BEDS                  |
|------------------------------------------------------------------------------------------------------------------------------------------------------------------------------------------------------------------------------------------------------------------------------------------------------------------------------------------------------------------------------------------------------|-----------------------|
|                                                                                                                                                                                                                                                                                                                                                                                                      | ватнз<br><b>2.5</b>   |
| Make it your own with The Rockford's flexible floor plan, and consider replacing<br>the home office with a fourth bedroom. It's your choice. Just know that offerings<br>vary by location, so please discuss our standard features and upgrade options                                                                                                                                               | sq ft<br><b>2,904</b> |
| with your community's agent.                                                                                                                                                                                                                                                                                                                                                                         | GARAGE                |

#### Page 2 of 2

Copyright 2024 Davidson Homes, Inc. | All Rights Reserved | Davidson Homes is a leading builder of quality new homes across the Southeast. Davidson Homes reserves the right to adjust items listed without prior notice or obligation. Such items may include, but are not limited to, options, included features and community information, pricing, amenities, square footage, terms or availability. Features, options, floor plans, elevations, colors, dimensions and photographs are for illustration purposes and may vary from homes built. Please see your community specialist for details. Equal housing lender. Last updated 02/19/2024.