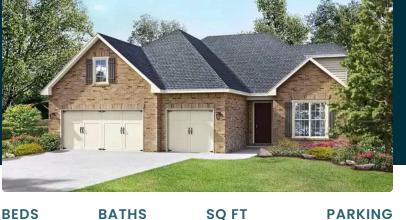

## The Kirkland

### Description

Behind the Kirkland's lovely, fullbrick exterior lies a beautiful home. The foyer immediately opens up into a stunning, open-concept living space, combining the dining room, family room and kitchen.

# The Kirkland with Bonus

| Behind the Kirkland's lovely, full-brick exterior lies a beautiful home. The foyer immediately opens up into a stunning, open-concept living space, combining the dining room, family room and kitchen. From the stunning island to its endless     | BEDS                  |
|-----------------------------------------------------------------------------------------------------------------------------------------------------------------------------------------------------------------------------------------------------|-----------------------|
| counterspace, the kitchen is perfect for entertaining, and the covered porch is<br>always ready to take the party outside. The Master Suite features a lovely, bright<br>bedroom and Master Bath, complete with shower, bathtub and walk-in closet. | ватнs<br><b>2</b>     |
|                                                                                                                                                                                                                                                     | sq ft<br><b>2,767</b> |