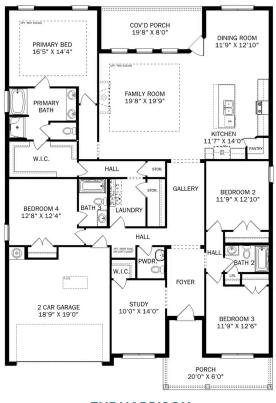

# The Harrison

### **Exterior Options**

DS

so 2

**BATHS** 

3.5

sq ft **2,678**  PARKING

DAVIDSON HOMES

THE HARRISON

# The Harrison with Bonus

From its charming brick exterior to its open-concept kitchen/family room, The Harrison is perfect for entertaining. Its large kitchen island invites guests to pull up a chair, and its four spacious bedrooms ensure everyone has enough room.

# The Harrison with Bonus

| From its charming brick exterior to its open-concept kitchen/family room, The                                                                                                                                                                        | BEDS                  |
|------------------------------------------------------------------------------------------------------------------------------------------------------------------------------------------------------------------------------------------------------|-----------------------|
| Harrison is perfect for entertaining. Its large kitchen island invites guests to pull u                                                                                                                                                              | ° <b>4</b>            |
| a chair, and its four spacious bedrooms ensure everyone has enough room. The<br>downstairs study offers a brief respite from the hustle and bustle, and the<br>covered porch welcomes your family to grill and relax.                                | BATHS<br><b>3.5</b>   |
| The Master Suite steals the show as its windows cast warm, natural light across<br>the large room. The large walk-in closet is ready to handle your wardrobe, and<br>the adjoining storage closet leads right into the laundry room – making laundry | sq ft<br><b>2,992</b> |
| day significantly easier.                                                                                                                                                                                                                            | GARAGE                |