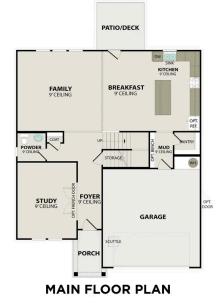

### **Exterior Options**

BEDS 3

sq ft 1,972

PARKING

THE GORDON A MAIN FLOOR

## The Gordon A

| Introducing The Gordon, a beautifully designed, open-concept floor plan that combines comfort and charm. The Gordon's unique design ensures an efficient use of space, making it perfect for modern living. | BEDS                  |
|-------------------------------------------------------------------------------------------------------------------------------------------------------------------------------------------------------------|-----------------------|
| As you enter the home, you are greeted by a spacious foyer that leads into the<br>heart of The Gordon. Here, you'll find the expansive living area, which seamlessly                                        | BATHS<br><b>2.5</b>   |
| connects to the gourmet kitchen and dining area. The outdoor patio is a stunning extension of the living space, offering a private retreat for relaxation or entertaining.                                  | sq ft<br><b>1,972</b> |
|                                                                                                                                                                                                             | GARAGE                |