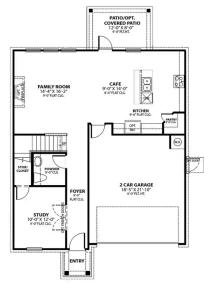

### **Exterior Options**

BEDS 3

sq ft 1,972

PARKING

THE GORDON A MAIN FLOOR

## The Gordon A

| Introducing The Gordon, a beautifully designed, open-concept floor plan that combines comfort and charm. The Gordon's unique design ensures an efficient use of space, making it perfect for modern living. | BEDS                  |
|-------------------------------------------------------------------------------------------------------------------------------------------------------------------------------------------------------------|-----------------------|
| As you enter the home, you are greeted by a spacious foyer that leads into the<br>heart of The Gordon. Here, you'll find the expansive living area, which seamlessly                                        | BATHS<br><b>2.5</b>   |
| connects to the gourmet kitchen and dining area. The outdoor patio is a stunning extension of the living space, offering a private retreat for relaxation or entertaining.                                  | sq ft<br><b>1,972</b> |
|                                                                                                                                                                                                             | GARAGE                |