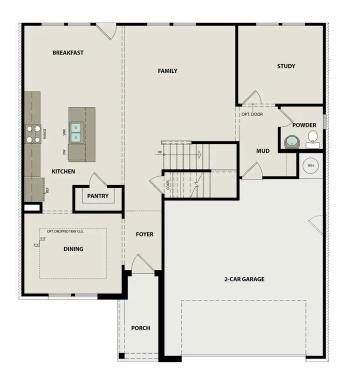

## The Logan A

| The Logan is a spacious and modern home with an open-concept design that seamlessly connects the living room, cafe, and kitchen. As you enter the home, you are greeted by a welcoming foyer that leads you into the heart of the house.    | BEDS                  |
|---------------------------------------------------------------------------------------------------------------------------------------------------------------------------------------------------------------------------------------------|-----------------------|
| The kitchen features ample counter space, a large island with seating, and a pantry for added storage. Down the hall is a cozy study, perfect for those who work from home or need a quiet space to read or study. The study is tucked away | ватнз<br><b>2.5</b>   |
| from the main living area, providing privacy and seclusion when needed.                                                                                                                                                                     | SQ FT<br><b>2,155</b> |