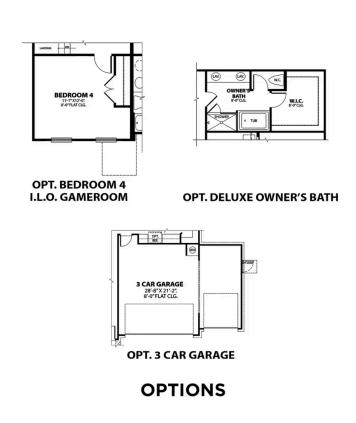

------------------------------------------------------------------------------------------------------------------------------------------------------------------------------------------------------------------------------------------|-----------------------|
| The kitchen features ample counter space, a large island with seating, and a pantry for added storage. Down the hall is a cozy study, perfect for those who work from home or need a quiet space to read or study. The study is tucked away | ватнз<br><b>2.5</b>   |
| from the main living area, providing privacy and seclusion when needed.                                                                                                                                                                     | SQ FT<br><b>2,155</b> |

GARAGE

2





Copyright 2024 Davidson Homes, Inc. | All Rights Reserved | Davidson Homes is a leading builder of quality new homes across the Southeast. Davidson Homes reserves the right to adjust items listed without prior notice or obligation. Such items may include, but are not limited to, options, included features and community information, pricing, amenities, square footage, terms or availability. Features, options, floor plans, elevations, colors, dimensions and photographs are for illustration purposes and may vary from homes built. Please see your community specialist for details. Equal housing lender. Last updated 05/10/2024.



Call (615) 802-9741

DAVIDSONHOMES.COM

### Salem Landing in Murfreesboro, TN

## The Ash A

### **Exterior Options**



**MAIN FLOOR PLAN** 

**UPPER FLOOR PLAN**