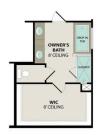

#### THE GORDON A SECOND FLOOR

Page 1 of 2

Copyright 2024 Davidson Homes, Inc. | All Rights Reserved | Davidson Homes is a leading builder of quality new homes across the Southeast. Davidson Homes reserves the right to adjust items listed without prior notice or obligation. Such items may include, but are not limited to, options, included features and community information, pricing, amenities, square footage, terms or availability. Features, options, floor plans, elevations, colors, dimensions and photographs are for illustration purposes and may vary from homes built. Please see your community specialist for details. Equal housing lender. Last updated 10/27/2023.

## The Gordon A

| Introducing The Gordon, a beautifully designed, open-concept floor plan that combines comfort and charm. The Gordon's unique design ensures an efficient use of space, making it perfect for modern living. | BEDS                  |
|-------------------------------------------------------------------------------------------------------------------------------------------------------------------------------------------------------------|-----------------------|
| As you enter the home, you are greeted by a spacious foyer that leads into the<br>heart of The Gordon. Here, you'll find the expansive living area, which seamlessly                                        | BATHS<br><b>2.5</b>   |
| connects to the gourmet kitchen and dining area. The outdoor patio is a stunning extension of the living space, offering a private retreat for relaxation or entertaining.                                  | sq ft<br><b>1,972</b> |
|                                                                                                                                                                                                             | GARAGE                |