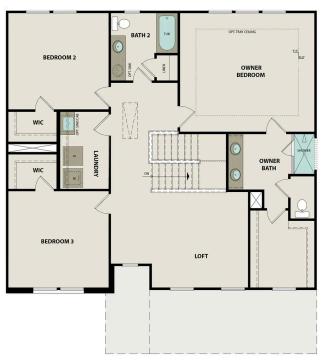

### **Exterior Options**

BEDS 3

sq ft 1,972

PARKING

THE GORDON A MAIN FLOOR

#### THE GORDON A SECOND FLOOR

Page 1 of 2

Copyright 2024 Davidson Homes, Inc. | All Rights Reserved | Davidson Homes is a leading builder of quality new homes across the Southeast. Davidson Homes reserves the right to adjust items listed without prior notice or obligation. Such items may include, but are not limited to, options, included features and community information, pricing, amenities, square footage, terms or availability. Features, options, floor plans, elevations, colors, dimensions and photographs are for illustration purposes and may vary from homes built. Please see your community specialist for details. Equal housing lender. Last updated 10/27/2023.