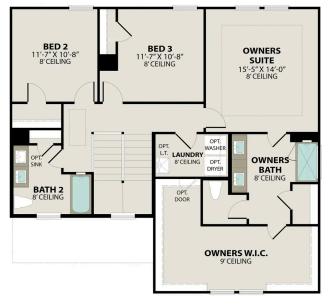

#### THE GORDON A SECOND FLOOR

Page 1 of 2

Copyright 2024 Davidson Homes, Inc. | All Rights Reserved | Davidson Homes is a leading builder of quality new homes across the Southeast. Davidson Homes reserves the right to adjust items listed without prior notice or obligation. Such items may include, but are not limited to, options, included features and community information, pricing, amenities, square footage, terms or availability. Features, options, floor plans, elevations, colors, dimensions and photographs are for illustration purposes and may vary from homes built. Please see your community specialist for details. Equal housing lender. Last updated 10/27/2023.

## The Gordon A

| Introducing The Gordon, a beautifully designed, open-concept floor plan that combines comfort and charm. The Gordon's unique design ensures an efficient use of space, making it perfect for modern living. | BEDS                  |
|-------------------------------------------------------------------------------------------------------------------------------------------------------------------------------------------------------------|-----------------------|
| As you enter the home, you are greeted by a spacious foyer that leads into the<br>heart of The Gordon. Here, you'll find the expansive living area, which seamlessly                                        | BATHS<br><b>2.5</b>   |
| connects to the gourmet kitchen and dining area. The outdoor patio is a stunning extension of the living space, offering a private retreat for relaxation or entertaining.                                  | sq ft<br><b>1,972</b> |
|                                                                                                                                                                                                             | GARAGE                |