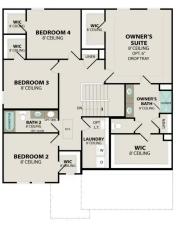

#### THE GORDON A SECOND FLOOR

Page 1 of 2

Copyright 2024 Davidson Homes, Inc. | All Rights Reserved | Davidson Homes is a leading builder of quality new homes across the Southeast. Davidson Homes reserves the right to adjust items listed without prior notice or obligation. Such items may include, but are not limited to, options, included features and community information, pricing, amenities, square footage, terms or availability. Features, options, floor plans, elevations, colors, dimensions and photographs are for illustration purposes and may vary from homes built. Please see your community specialist for details. Equal housing lender. Last updated 10/27/2023.

## The Gordon A

| Introducing The Gordon, a beautifully designed, open-concept floor plan that combines comfort and charm. The Gordon's unique design ensures an efficient use of space, making it perfect for modern living. | BEDS                  |
|-------------------------------------------------------------------------------------------------------------------------------------------------------------------------------------------------------------|-----------------------|
| As you enter the home, you are greeted by a spacious foyer that leads into the<br>heart of The Gordon. Here, you'll find the expansive living area, which seamlessly                                        | BATHS<br><b>2.5</b>   |
| connects to the gourmet kitchen and dining area. The outdoor patio is a stunning extension of the living space, offering a private retreat for relaxation or entertaining.                                  | sq ft<br><b>1,972</b> |
|                                                                                                                                                                                                             | GARAGE                |