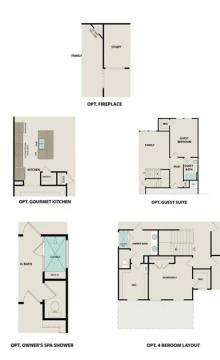

| large walk-in closet and Owner's Bath along with two additional Bedrooms with ample walk-ins closets of their own.                                                                                                                            | BATHS<br><b>2.5</b>   |
| Make it your own with The Willow's flexible floor plan, showcasing an optional gourmet kitchen, a fireplace and more! Offerings vary by location, so please discuss your options with your community's agent.                                 | sq ft<br><b>2,416</b> |
|                                                                                                                                                                                                                                               | GARAGE                |



#### **PLAN OPTIONS**



Page 2 of 2

Copyright 2024 Davidson Homes, Inc. | All Rights Reserved | Davidson Homes is a leading builder of quality new homes across the Southeast. Davidson Homes reserves the right to adjust items listed without prior notice or obligation. Such items may include, but are not limited to, options, included features and community information, pricing, amenities, square footage, terms or availability. Features, options, floor plans, elevations, colors, dimensions and photographs are for illustration purposes and may vary from homes built. Please see your community specialist for details. Equal housing lender. Last updated 02/12/2024.



### Salem Landing in Murfreesboro, TN

## The Henry A

### **Exterior Options**



SQ FT



4

BEDS

**BATHS** 

3.5

2,655

PA