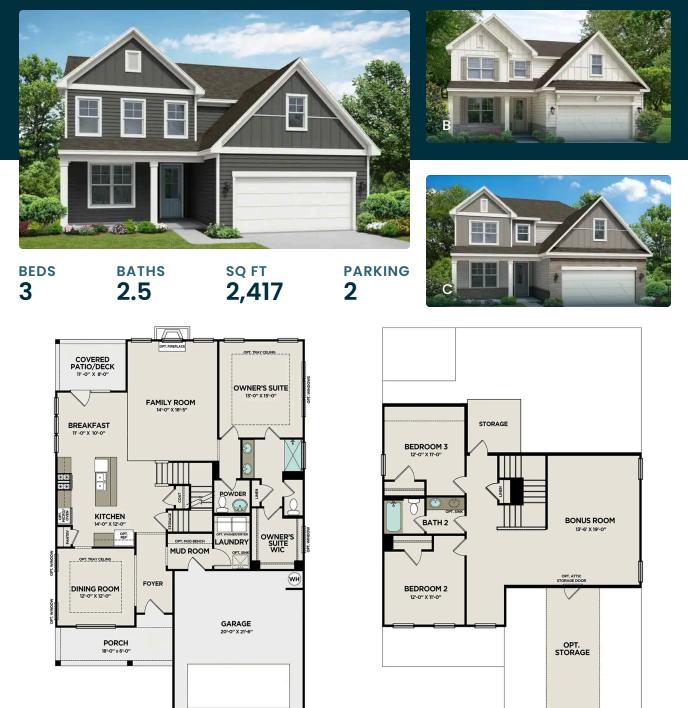

## The Willow C

### **Exterior Options**

BEDS 3

**BATHS** 

2.5

PARKING 2

## The Willow C

| The Willow's impressive front porch welcomes you into a modern, open space,<br>complete with a formal Dining Room and Study. The Kitchen overlooks an open-<br>concept Family Room. The second floor features a spacious Owner's Suite with a | BEDS                  |
|-----------------------------------------------------------------------------------------------------------------------------------------------------------------------------------------------------------------------------------------------|-----------------------|
| large walk-in closet and Owner's Bath along with two additional Bedrooms with ample walk-ins closets of their own.                                                                                                                            | BATHS<br><b>2.5</b>   |
| Make it your own with The Willow's flexible floor plan, showcasing an optional gourmet kitchen, a fireplace and more! Offerings vary by location, so please discuss your options with your community's agent.                                 | sq ft<br><b>2,416</b> |
|                                                                                                                                                                                                                                               | GARAGE                |