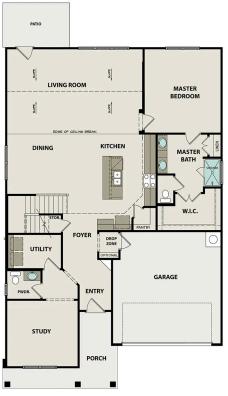

### **Exterior Options**

sq ft **2,882** 

**MAIN FLOOR PLAN** 

# The Ridgeport

| Inside The Ridgeport's handsome exterior lies a stunning layout. The open-<br>concept kitchen/family room welcomes visitors with plenty of entertaining space.<br>After the party, retire to a gorgeous owners' suite, complete with a lovely master | BEDS                  |
|------------------------------------------------------------------------------------------------------------------------------------------------------------------------------------------------------------------------------------------------------|-----------------------|
| bath and walk-in closet. The downstairs study is perfect for working from home.<br>And upstairs features three more bedrooms and a spacious game room.                                                                                               | ватнs<br><b>2.5</b>   |
| Make it your own with The Ridgeport's flexible floor plan, featuring additional options like a fifth bedroom, three-car garage and a media room. Just know that offerings vary by location, so please discuss our standard features and upgrade      | sq ft<br><b>2,882</b> |
| options with your community's agent.                                                                                                                                                                                                                 | GARAGE                |