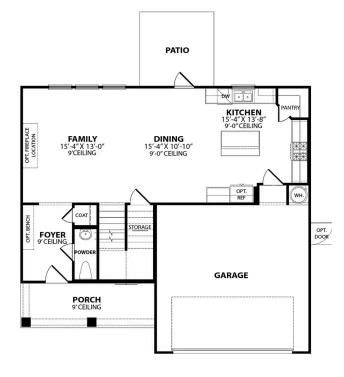

### **Exterior Options**

BEDS 3

sq ft 1,972

PARKING

THE GORDON A MAIN FLOOR

## The Gordon A

| Introducing The Gordon, a beautifully designed, open-concept floor plan that combines comfort and charm. The Gordon's unique design ensures an efficient use of space, making it perfect for modern living. | BEDS                  |
|-------------------------------------------------------------------------------------------------------------------------------------------------------------------------------------------------------------|-----------------------|
| As you enter the home, you are greeted by a spacious foyer that leads into the<br>heart of The Gordon. Here, you'll find the expansive living area, which seamlessly                                        | BATHS<br><b>2.5</b>   |
| connects to the gourmet kitchen and dining area. The outdoor patio is a stunning extension of the living space, offering a private retreat for relaxation or entertaining.                                  | sq ft<br><b>1,972</b> |
|                                                                                                                                                                                                             | GARAGE                |