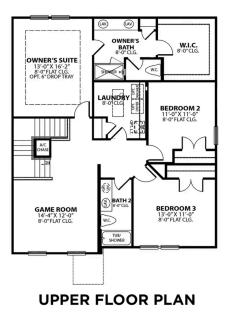

#### THE GORDON A SECOND FLOOR

Page 1 of 2

Copyright 2024 Davidson Homes, Inc. | All Rights Reserved | Davidson Homes is a leading builder of quality new homes across the Southeast. Davidson Homes reserves the right to adjust items listed without prior notice or obligation. Such items may include, but are not limited to, options, included features and community information, pricing, amenities, square footage, terms or availability. Features, options, floor plans, elevations, colors, dimensions and photographs are for illustration purposes and may vary from homes built. Please see your community specialist for details. Equal housing lender. Last updated 10/27/2023.

## The Gordon A

| Introducing The Gordon, a beautifully designed, open-concept floor plan that combines comfort and charm. The Gordon's unique design ensures an efficient use of space, making it perfect for modern living. | BEDS                  |
|-------------------------------------------------------------------------------------------------------------------------------------------------------------------------------------------------------------|-----------------------|
| As you enter the home, you are greeted by a spacious foyer that leads into the<br>heart of The Gordon. Here, you'll find the expansive living area, which seamlessly                                        | BATHS<br><b>2.5</b>   |
| connects to the gourmet kitchen and dining area. The outdoor patio is a stunning extension of the living space, offering a private retreat for relaxation or entertaining.                                  | sq ft<br><b>1,972</b> |
|                                                                                                                                                                                                             | GARAGE                |