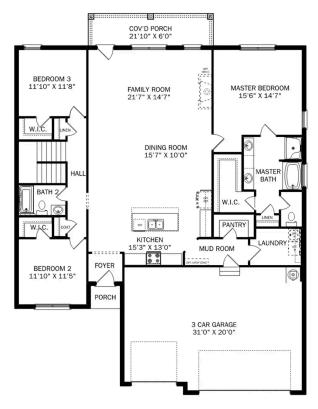

# The Montgomery with Bonus

With modern touches like an open-concept, homeowner-centric layout, The Montgomery is one-level living at its finest. The kitchen showcases a huge island, corner pantry and stainless-steel appliances. The plan's open family room is perfect for entertaining guests, and the covered porch is easily accessible. Discover the plan's impressive Master Suite, complete with bright, inviting windows and a huge walk-in closet.

Make it your own with The Montgomery's flexible floor plan, featuring an optional bonus room, a covered porch and more! Just know that offerings vary by location, so please discuss our standard features and upgrade options with your community's agent.

BEDS

3

**BATHS** 

2

**SQFT** 

2,684

**GARAGE** 

2