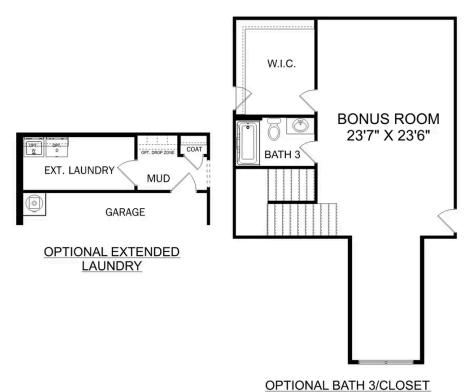

## **Exterior Options**

BEDS

3

**2.5** 

sq ft **2,904** 

PARKING 2

BONUS ROOM 23'7" X 23'6"

THE ROCKFORD BONUS MAIN FLOOR

THE ROCKFORD BONUS UPPER FLOOR