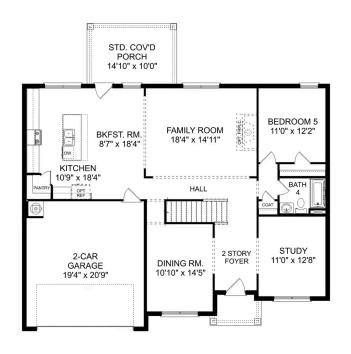

### The Madison A

Behind the Madison's gorgeous brick exterior lies a massive layout, featuring five bedrooms, an elegant dining room and a welcoming study. From the designer kitchen's stainless-steel appliances to its oversized island, you'll want to make all your meals at home. The upstairs bonus room is perfect for family movie nights, and the Master Suite features a huge walk-in closet!

Make it your own with The Madison's flexible floor plan. Just know that offerings vary by location, so please discuss our standard features and upgrade options with your community's agent.

**BEDS** 

5

**BATHS** 

#### THE MADISON MAIN FLOOR