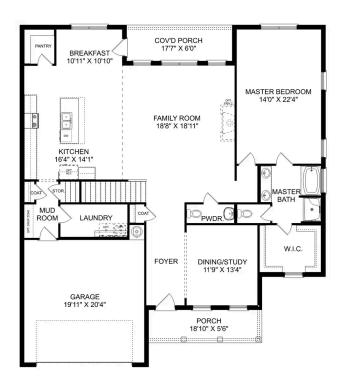

### The Madison A

Behind the Madison's gorgeous brick exterior lies a massive layout, featuring five bedrooms, an elegant dining room and a welcoming study. From the designer kitchen's stainless-steel appliances to its oversized island, you'll want to make all your meals at home. The upstairs bonus room is perfect for family movie nights, and the Master Suite features a huge walk-in closet!