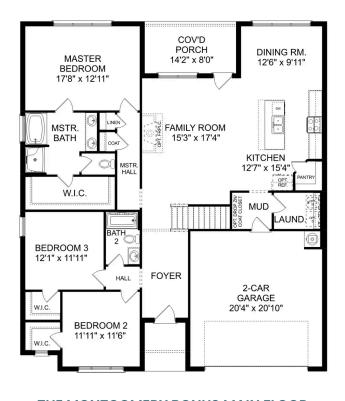

# The Montgomery

BEDS 3 BATHS **2** 

SQ FT 1,912

PARKING 2

# The Montgomery with Bonus

With modern touches like an open-concept, homeowner-centric layout, The Montgomery is one-level living at its finest. The kitchen showcases a huge island, corner pantry and stainless-steel appliances. The plan's open family room is perfect for entertaining guests, and the covered porch is easily accessible. Discover the plan's impressive Master Suite, complete with bright, inviting windows and a huge walk-in closet.