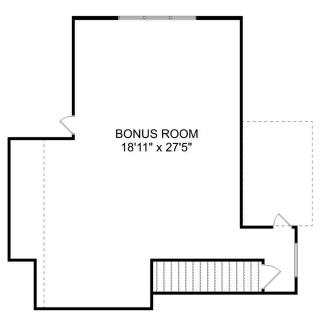

### THE MONTGOMERY BONUS MAIN FLOOR

### THE MONTGOMERY BONUS UPPER FLOOR

Make it your own with The Montgomery's flexible floor plan, featuring an optional bonus room, a covered porch and more! Just know that offerings vary by location, so please discuss our standard features and upgrade options with your community's agent.