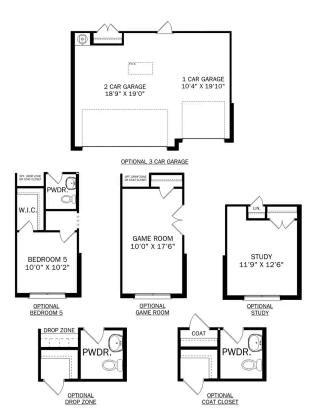

r standard features and upgrade options with your community's agent.

**BEDS** 

**BATHS** 

2.5

**SQFT** 

2,904

**GARAGE** 



THE ROCKFORD OPTIONS







Call **(256) 561-9148** 

DAVIDSONHOMES.COM

## The Lanier



### **Description**

Within The Lanier's charming, full-brick exterior lies four bedrooms and plenty of space. The three-car garage leads into the home's mud room. The kitchen features a large pantry, double-sided island and more than enough counter space. Once there you'll discover the home's biggest feature – the huge, open-concept layout.

BEDS **1** 

BATHS 3

SQ FT **2,411** 

PARKING

3





THE LANIER OPTIONS





Call **(256) 561-9148** 

**DAVIDSONHOMES.COM** 

## The Harrison



## **Exterior Options**



BEDS 4

3.5

sq ft **2,678** 

PARKING 2



THE HARRISON



THE HARRISON OPTIONS





Call **(256) 561-9148** 

**DAVIDSONHOMES.COM** 

## The Harrison with Bonus



### **Description**

From its charming brick exterior to its open-concept kitchen/family room, The Harrison is perfect for entertaining. Its large kitchen island invites guests to pull up a chair, and its four spacious bedrooms ensure everyone has enough room.

BEDS 4

**3.5** 

SQ FT 2,992

PARKING 2





#### THE HARRISON BONUS MAIN FLOOR

#### THE HARRISON BONUS UPPER FLOOR

#### Page 1 of 2

Copyright 2024 Davidson Homes, Inc. | All Rights Reserved | Davidson Homes is a leading builder of quality new homes across the Southeast. Davidson Homes reserves the right to adjust items listed without prior notice or obligation. Such items may include, but are not limited to, options, incl