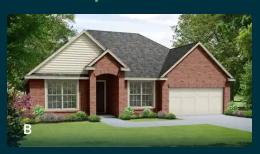

# The Montgomery with Bonus

With modern touches like an open-concept, homeowner-centric layout, The Montgomery is one-level living at its finest. The kitchen showcases a huge island, corner pantry and stainless-steel appliances. The plan's open family room is perfect for entertaining guests, and the covered porch is easily accessible. Discover the plan's impressive Master Suite, complete with bright, inviting windows and a huge walk-in closet.

Make it your own with The Montgomery's flexible floor plan, featuring an optional bonus room, a covered porch and more! Just know that offerings vary by location, so please discuss our standard features and upgrade options with your community's agent.