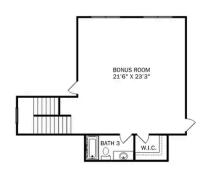

## **Exterior Options**

BEDS

3

**2.5** 

sq ft **2,904** 

PARKING 2

BONUS ROOM 23'7" X 23'6"

THE ROCKFORD BONUS MAIN FLOOR

THE ROCKFORD BONUS UPPER FLOOR