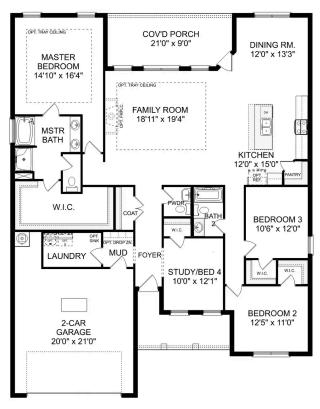

# The Montgomery

BEDS 3 BATHS **2** 

SQ FT 1,912

PARKING 2

# The Montgomery with Bonus

With modern touches like an open-concept, homeowner-centric layout, The Montgomery is one-level living at its finest. The kitchen showcases a huge island, corner pantry and stainless-steel appliances. The plan's open family room is perfect for entertaining guests, and the covered porch is easily accessible. Discover the plan's impressive Master Suite, complete with bright, inviting windows and a huge walk-in closet.

Make it your own with The Montgomery's flexible floor plan, featuring an optional bonus room, a covered porch and more! Just know that offerings vary by location, so please discuss our standard features and upgrade options with your community's agent.

BEDS

3

**BATHS** 

2

**SQFT** 

2,684

**GARAGE** 

2