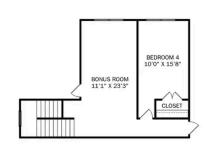

# The Rockford with Bonus

## **Exterior Options**

BEDS

3

**2.5** 

sq ft **2,904** 

PARKING 2

BONUS ROOM 23'7" X 23'6"

THE ROCKFORD BONUS MAIN FLOOR