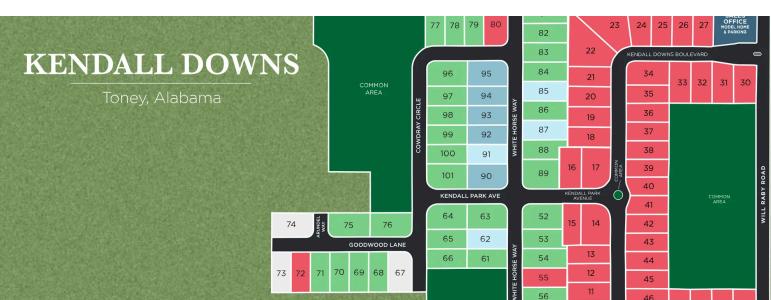

# **Community Homesite Map**

QUICK MOVE-IN

**COMING SOON** 

**AVAILABLE** 

60

SOLD

### Featured Homes for Sale

The Kirkland 217 White Horse Way

\$363,203

The Madison A 225 White Horse Way

COMMON AREA

\$424,900

57

The Montgomery 227 White Horse Way \$324,900

47

10

The Rockford 231 White Horse Way \$364,900

The Harrison 233 White Horse Way

\$449,900

Call **(256) 561-9148** 

**DAVIDSONHOMES.COM** 