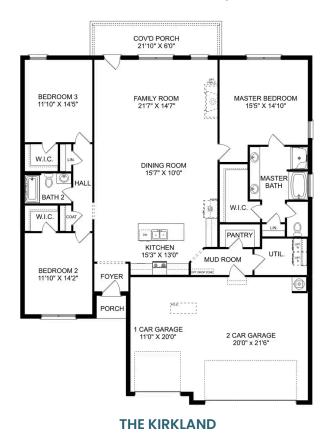

### **Description**

Behind the Kirkland's lovely, fullbrick exterior lies a beautiful home. The foyer immediately opens up into a stunning, open-concept living space, combining the dining room, family room and kitchen.

### The Kirkland with Bonus

Behind the Kirkland's lovely, full-brick exterior lies a beautiful home. The foyer immediately opens up into a stunning, open-concept living space, combining the dining room, family room and kitchen. From the stunning island to its endless counterspace, the kitchen is perfect for entertaining, and the covered porch is always ready to take the party outside. The Master Suite features a lovely, bright bedroom and Master Bath, complete with shower, bathtub and walk-in closet.