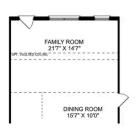

### **Description**

Behind the Kirkland's lovely, fullbrick exterior lies a beautiful home. The foyer immediately opens up into a stunning, open-concept living space, combining the dining room, family room and kitchen.

### The Kirkland with Bonus

Behind the Kirkland's lovely, full-brick exterior lies a beautiful home. The foyer immediately opens up into a stunning, open-concept living space, combining the dining room, family room and kitchen. From the stunning island to its endless counterspace, the kitchen is perfect for entertaining, and the covered porch is always ready to take the party outside. The Master Suite features a lovely, bright bedroom and Master Bath, complete with shower, bathtub and walk-in closet.