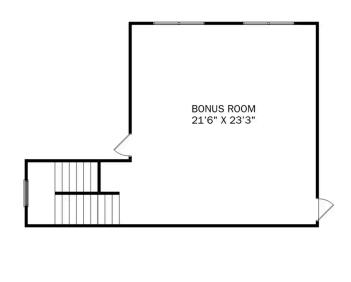

**BATHS** 

2

**SQFT** 

2,684

**GARAGE** 

2



THE MONTGOMERY BONUS OPTIONS





Call **(256) 561-9148** 

**DAVIDSONHOMES.COM** 

## The Kirkland



### **Description**

Behind the Kirkland's lovely, fullbrick exterior lies a beautiful home. The foyer immediately opens up into a stunning, open-concept living space, combining the dining room, family room and kitchen.

BEDS 3

BATHS 2

sq ft **2,076** 

PARKING

3





THE KIRKLAND OPTIONS







Call (256) 561-9148
DAVIDSONHOMES.COM

## The Kirkland with Bonus



### **Description**

Behind the Kirkland's lovely, fullbrick exterior lies a beautiful home. The foyer immediately opens up into a stunning, open-concept living space, combining the dining room, family room and kitchen.

BEDS

3

BATHS **2** 

sq ft **2,767**  PARKING

3





#### THE KIRKLAND BONUS MAIN FLOOR

#### THE KIRKLAND BONUS UPPER FLOOR

#### Page 1 of 2

Copyright 2024 Davidson Homes, Inc. | All Rights Reserved | Davidson Homes is a leading builder of quality new homes across the Southeast. Davidson Homes reserves the right to adjust items listed without prior notice or obligation. Such items may include, but are not limited to, options, included features and community information, pricing, amenities, square footage, terms or availability. Features, options, floor plans, elevations, colors, dimensions and photographs are for illustration purposes and may vary from homes built. Please see your community specialist for details. Equal housing lender. Last updated 06/01/2023.





Call **(256) 561-9148** 

**DAVIDSONHOMES.COM** 

### The Kirkland with