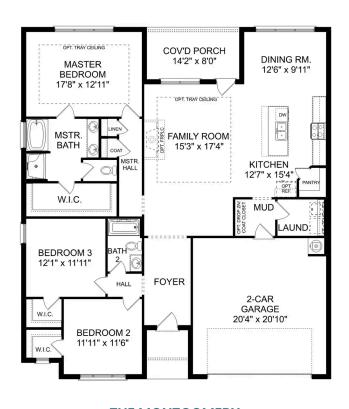

# The Montgomery

BEDS 3 BATHS **2** 

SQ FT 1,912

PARKING 2

# The Montgomery with Bonus

With modern touches like an open-concept, homeowner-centric layout, The Montgomery is one-level living at its finest. The kitchen showcases a huge island, corner pantry and stainless-steel appliances. The plan's open family room is perfect for entertaining guests, and the covered porch is easily accessible. Discover the plan's impressive Master Suite, complete with bright, inviting windows and a huge walk-in closet.

Make it your own with The Montgomery's flexible floor plan, featuring an optional bonus room, a covered porch and more! Just know that offerings vary by location, so please discuss our standard features and upgrade options with your community's agent.