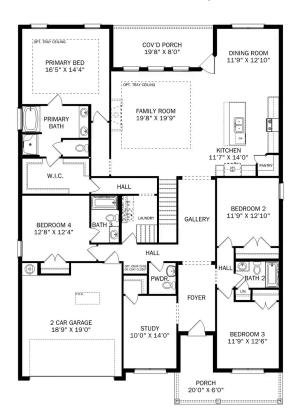

# The Montgomery with Bonus

With modern touches like an open-concept, homeowner-centric layout, The Montgomery is one-level living at its finest. The kitchen showcases a huge island, corner pantry and stainless-steel appliances. The plan's open family room is perfect for entertaining guests, and the covered porch is easily accessible. Discover the plan's impressive Master Suite, complete with bright, inviting windows and a huge walk-in closet.

Make it your own with The Montgomery's flexible floor plan, featuring an optional bonus room, a covered porch and more! Just know that offerings vary by location, so please discuss our standard features and upgrade options with your community's agent.

BEDS

3

**BATHS** 

2

**SQFT** 

2,684

**GARAGE** 

2