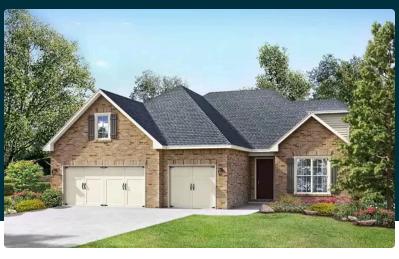

# The Montgomery with Bonus

With modern touches like an open-concept, homeowner-centric layout, The Montgomery is one-level living at its finest. The kitchen showcases a huge island, corner pantry and stainless-steel appliances. The plan's open family room is perfect for entertaining guests, and the covered porch is easily accessible. Discover the plan's impressive Master Suite, complete with bright, inviting windows and a huge walk-in closet.

Make it your own with The Montgomery's flexible floor plan, featuring an optional bonus room, a covered porch and more! Just know that offerings vary by location, so please discuss our standard features and upgrade options with your community's agent.