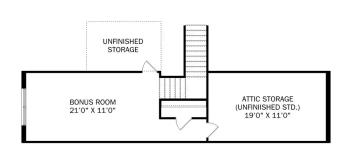

pantry, double-sided island and more than enough counter space. Once there you'll discover the home's biggest feature – the huge, open-concept layout.

BEDS **1** 

BATHS 3

SQ FT **2,411** 

PARKING

3





THE LANIER OPTIONS





Call **(256) 561-9148** 

**DAVIDSONHOMES.COM** 

## The Harrison



## **Exterior Options**



BEDS 4

3.5

sq ft **2,678** 

PARKING 2



THE HARRISON



THE HARRISON OPTIONS





Call **(256) 561-9148** 

**DAVIDSONHOMES.COM** 

## The Harrison with Bonus



### **Description**

From its charming brick exterior to its open-concept kitchen/family room, The Harrison is perfect for entertaining. Its large kitchen island invites guests to pull up a chair, and its four spacious bedrooms ensure everyone has enough room.

BEDS 4

**3.5** 

SQ FT 2,992

PARKING 2





#### THE HARRISON BONUS MAIN FLOOR

#### THE HARRISON BONUS UPPER FLOOR

#### Page 1 of 2

Copyright 2024 Davidson Homes, Inc. | All Rights Reserved | Davidson Homes is a leading builder of quality new homes across the Southeast. Davidson Homes reserves the right to adjust items listed without prior notice or obligation. Such items may include, but are not limited to, options, included features and community information, pricing, amenities, square footage, terms or availability. Features, options, floor plans, elevations, colors, dimensions and photographs are for illustration purposes and may vary from homes built. Please see your community specialist for details. Equal housing lender. Last updated 03/08/2024.





Call **(256) 561-9148** 

**DAVIDSONHOMES.COM** 

### The Harrison with