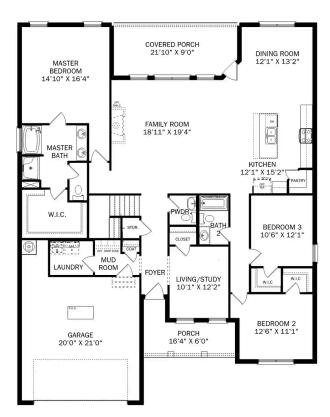

# The Montgomery with Bonus

With modern touches like an open-concept, homeowner-centric layout, The Montgomery is one-level living at its finest. The kitchen showcases a huge island, corner pantry and stainless-steel appliances. The plan's open family room is perfect for entertaining guests, and the covered porch is easily accessible. Discover the plan's impressive Master Suite, complete with bright, inviting windows and a huge walk-in closet.

Make it your own with The Montgomery's flexible floor plan, featuring an optional bonus room, a covered porch and more! Just know that offerings vary by location, so please discuss our standard features and upgrade options with your community's agent.