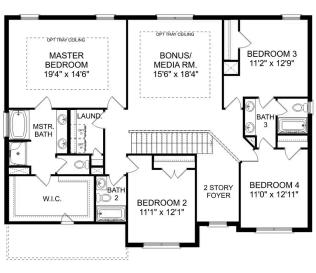

### The Madison A

Behind the Madison's gorgeous brick exterior lies a massive layout, featuring five bedrooms, an elegant dining room and a welcoming study. From the designer kitchen's stainless-steel appliances to its oversized island, you'll want to make all your meals at home. The upstairs bonus room is perfect for family movie nights, and the Master Suite features a huge walk-in closet!

Make it your own with The Madison's flexible floor plan. Just know that offerings vary by location, so please discuss our standard features and upgrade options with your community's agent.

**BEDS** 

5

**BATHS** 

#### THE MADISON UPPER FLOOR