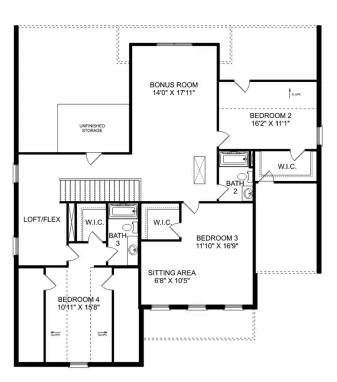

### The Madison A

Behind the Madison's gorgeous brick exterior lies a massive layout, featuring five bedrooms, an elegant dining room and a welcoming study. From the designer kitchen's stainless-steel appliances to its oversized island, you'll want to make all your meals at home. The upstairs bonus room is perfect for family movie nights, and the Master Suite features a huge walk-in closet!