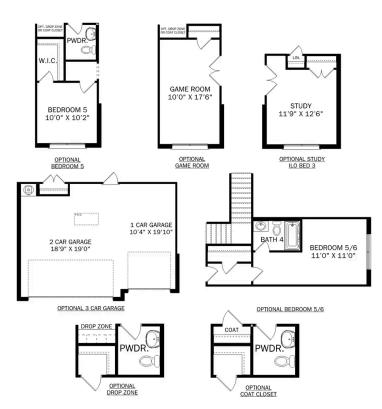

08/2024.





Call **(256) 561-9148** 

**DAVIDSONHOMES.COM** 

### The Harrison with Bonus

From its charming brick exterior to its open-concept kitchen/family room, The Harrison is perfect for entertaining. Its large kitchen island invites guests to pull up a chair, and its four spacious bedrooms ensure everyone has enough room. The downstairs study offers a brief respite from the hustle and bustle, and the covered porch welcomes your family to grill and relax.

The Master Suite steals the show as its windows cast warm, natural light across the large room. The large walk-in closet is ready to handle your wardrobe, and the adjoining storage closet leads right into the laundry room – making laundry day significantly easier.

**BEDS** 

4

**BATHS** 

3.5

**SQFT** 

2,992

**GARAGE** 

2



THE HARRISON BONUS OPTIONS







Call **(256) 561-9148** 

DAVIDSONHOMES.COM

## The Madison A



### **Exterior Options**



BEDS 5

BATHS /

SQ FT 3,199

PARKING 2





#### THE MADISON MAIN FLOOR

#### THE MADISON UPPER FLOOR

#### Page 1 of 2





Call (256) 561-9148
DAVIDSONHOMES.COM

### The Madison A

Behind the Madison's gorgeous brick exterior lies a massive layout, featuring five bedrooms, an elegant dining room and a welcoming study. From the designer kitchen's stainless-steel appliances to its oversized island, you'll want to make all your meals at home. The upstairs bonus room is perfect for family movie nights, and the Master Suite features a huge walk-in closet!

Make it your own with The Madison's flexible floor plan. Just know that offerings vary by location, so please