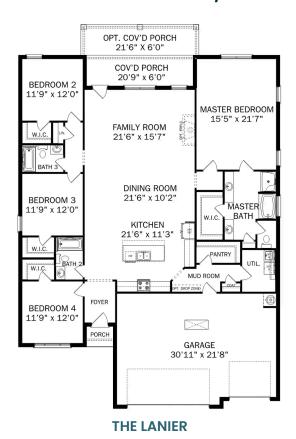

## The Lanier

### **Description**

Within The Lanier's charming, full-brick exterior lies four bedrooms and plenty of space. The three-car garage leads into the home's mud room. The kitchen features a large pantry, double-sided island and more than enough counter space. Once there you'll discover the home's biggest feature – the huge, open-concept layout.

BEDS **1** 

BATHS 3

SQ FT **2,411** 

PARKING

3

THE LANIER OPTIONS

Call **(256) 561-9148** 

**DAVIDSONHOMES.COM** 