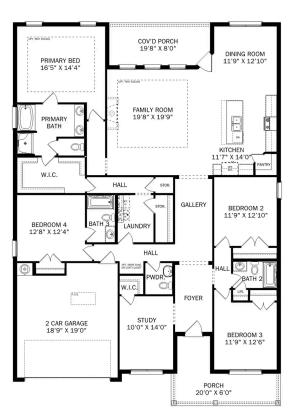

# The Montgomery with Bonus

With modern touches like an open-concept, homeowner-centric layout, The Montgomery is one-level living at its finest. The kitchen showcases a huge island, corner pantry and stainless-steel appliances. The plan's open family room is perfect for entertaining guests, and the covered porch is easily accessible. Discover the plan's impressive Master Suite, complete with bright, inviting windows and a huge walk-in closet.

Make it your own with The Montgomery's flexible floor plan, featuring an optional bonus room, a covered porch and more! Just know that offerings vary by location, so please discuss our standard features and upgrade options with your community's agent.

BEDS

3

**BATHS** 

2

**SQFT** 

2,684

**GARAGE** 

2