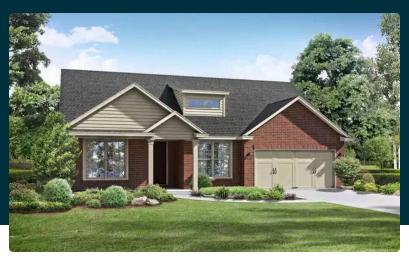

# The Montgomery with Bonus

With modern touches like an open-concept, homeowner-centric layout, The Montgomery is one-level living at its finest. The kitchen showcases a huge island, corner pantry and stainless-steel appliances. The plan's open family room is perfect for entertaining guests, and the covered porch is easily accessible. Discover the plan's impressive Master Suite, complete with bright, inviting windows and a huge walk-in closet.

Make it your own with The Montgomery's flexible floor plan, featuring an optional bonus room, a covered porch and more! Just know that offerings vary by location, so please discuss our standard features and upgrade options with your community's agent.