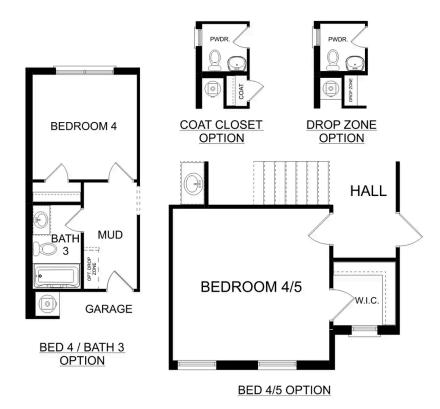

included features and community information, pricing, amenities, square footage, terms or availability. Features, options, floor plans, elevations, colors, dimensions and photographs are for illustration purposes and may vary from homes built. Please see your community specialist for details. Equal housing lender. Last updated 10/25/2023.





Call **(256) 935-2151** 

**DAVIDSONHOMES.COM** 

## The Shelby A

The Shelby welcomes you into a modern, open space, complete with a formal dining room and study. The kitchen overlooks an open-concept family room. The second floor features a spacious master bedroom with a large walk-in closet and master bath along with two additional bedrooms with ample walk-in closets of their own.

**BEDS** 

3

**BATHS** 

2.5

**SQ FT** 

2,452

**GARAGE** 

2



**PLAN OPTIONS** 

Page 2 of 2





Call **(256) 935-2151** 

**DAVIDSONHOMES.COM** 

## The Charleston D



#### **Description**

The sky's the limit with The Charleston's two-story layout and massive bonus room. Inside the home's brick exterior, the open-concept kitchen overlooks the huge family room. The Master Suite offers you a personal retreat – complete with large walk-in closet.

BEDS 4

**2.5** 

**2,505** 

PARKING 2





#### THE CHARLESTON D MAIN FLOOR

#### THE CHARLESTON D UPPER FLOOR

#### Page 1 of 2

Copyright 2024 Davidson Homes, Inc. | All Rights Reserved | Davidson Homes is a leading builder of quality new homes across the Southeast. Davidson Homes reserves the right to adjust items listed without prior notice or obligation. Such items may include, but are not limited