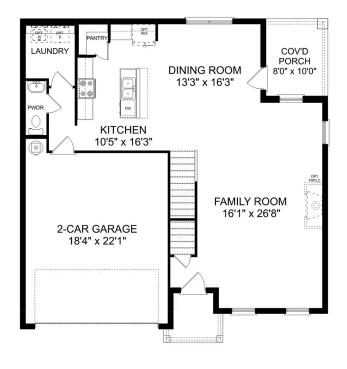

ou into a modern, open space, complete with a formal dining room and study. The kitchen overlooks an open-concept family room. The second floor features a spacious master bedroom with a large walk-in closet and master bath along with two additional bedrooms with ample walk-in closets of their own.

**BEDS** 

3

**BATHS** 

2.5

**SQ FT** 

2,452

**GARAGE** 

2



**PLAN OPTIONS** 

Page 2 of 2





Call **(256) 935-2151** 

**DAVIDSONHOMES.COM** 

## The Charleston D



#### **Description**

The sky's the limit with The Charleston's two-story layout and massive bonus room. Inside the home's brick exterior, the open-concept kitchen overlooks the huge family room. The Master Suite offers you a personal retreat – complete with large walk-in closet.

BEDS 4

**2.5** 

**2,505** 

PARKING 2





#### THE CHARLESTON D MAIN FLOOR

#### THE CHARLESTON D UPPER FLOOR

#### Page 1 of 2

Copyright 2024 Davidson Homes, Inc. | All Rights Reserved | Davidson Homes is a leading builder of quality new homes across the Southeast. Davidson Homes reserves the right to adjust items listed without prior notice or obligation. Such items may include, but are not limited to, options, included features and community information, pricing, amenities, square footage, terms or availability. Features, options, floor plans, elevations, colors, dimensions and photographs are for illustration purposes and may vary from homes built. Please see your community specialist for details. Equal housing lender. Last updated 03/07/2023.





Call (256) 935-2151 DAVIDSONHOMES.COM

## The Charleston D

The sky's the