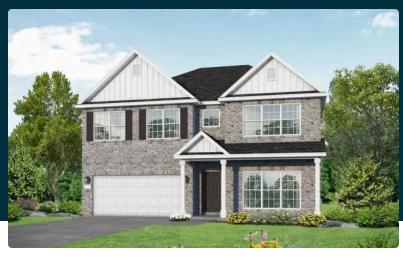

## The Richmond D

#### **Description**

Starring five bedrooms and plenty of space, The Richmond features a sprawling layout! Enter the foyer and discover the elegant dining room to the left. The home quickly expands into an open-concept living space, as the charming kitchen overlooks the breakfast nook and family room.

### The Richmond D

Starring five bedrooms and plenty of space, The Richmond features a sprawling layout! Enter the foyer and discover the elegant dining room to the left. The home quickly expands into an open-concept living space, as the charming kitchen overlooks the breakfast nook and family room. Continue through to the Master Suite, featuring a huge walk-in closet.

Upstairs, the plan features four more bedrooms, in addition to a game room and media room. Whether you're looking for a home theater or a home gym, The Richmond offers all the space you need.

**BEDS** 