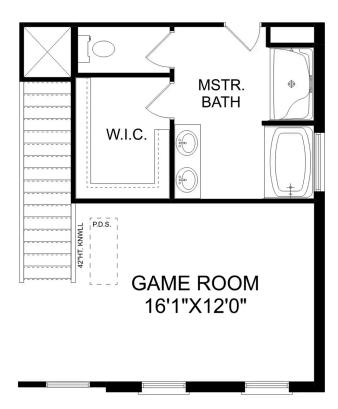

# The Daphne

BEDS 4

BATHS **2** 

sq ft 1,964 PARKING 2

### **Exterior Options**

THE DAPHNE OPTIONS

Call **(256) 935-2151** 

**DAVIDSONHOMES.COM** 