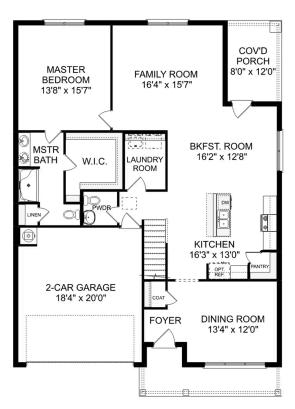

## The Richmond D

#### **Description**

Starring five bedrooms and plenty of space, The Richmond features a sprawling layout! Enter the foyer and discover the elegant dining room to the left. The home quickly expands into an open-concept living space, as the charming kitchen overlooks the breakfast nook and family room.

BEDS 5

**3.5** 

**3,537** 

PARKING 2

THE RICHMOND D MAIN FLOOR

THE RICHMOND D UPPER FLOOR

### The Richmond D

Starring five bedrooms and plenty of space, The Richmond features a sprawling layout! Enter the foyer and discover the elegant dining room to the left. The home quickly expands into an open-concept living space, as the charming kitchen overlooks the breakfast nook and family room. Continue through to the Master Suite, featuring a huge walk-in closet.