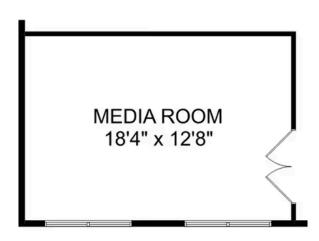

Upstairs, the plan features four more bedrooms, in addition to a game room and media room. Whether you're looking for a home theater or a home gym, The Richmond offers all the space you need.

**BEDS** 

5

**BATHS** 

3.5

**SQ FT** 

3,537

**GARAGE** 

2

OPTIONAL MEDIA ROOM