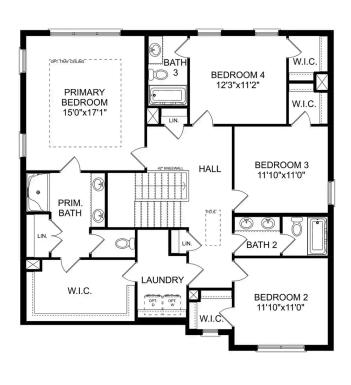

it with The Charleston's two-story layout and massive bonus room. Inside the home's brick exterior, the open-concept kitchen overlooks the huge family room. The Master Suite offers you a personal retreat – complete with large walk-in closet. Whether you're looking for a game room or a fifth bedroom, the upstairs bonus room gives you all the flexibility you need. Make it your own with The Charleston's flexible floor plan! Just know that offerings vary by location, so please discuss our standard features and upgrade options with your community's agent.

**BEDS** 

4

**BATHS** 

2.5

**SQFT** 

2,505

**GARAGE** 

2



THE CHARLESTON D OPTIONS





Call **(256) 935-2151** 

**DAVIDSONHOMES.COM** 

## The Chelsea A



BEDS

4

3.5

sq ft **2,769** 

PARKING 2

### **Exterior Options**









UPPER FLOOR

#### Page 1 of 2

Copyright 2024 Davidson Homes, Inc. | All Rights Reserved | Davidson Homes is a leading builder of quality new homes across the Southeast. Davidson Homes reserves the right to adjust items listed without prior notice or obligation. Such items may include, but are not limited to, options, included features and community information, pricing, amenities, square footage, terms or availability. Features, options, floor plans, elevations, colors, dimensions and photographs are for illustration purposes and may vary from homes built. Please see your community specialist for details. Equal housing lender. Last updated 03/18/2024.





Call (256) 935-2151

DAVIDSONHOMES.COM

### The Chelsea A

The Chelsea's windows fill the open floor plan with natural light, welcom