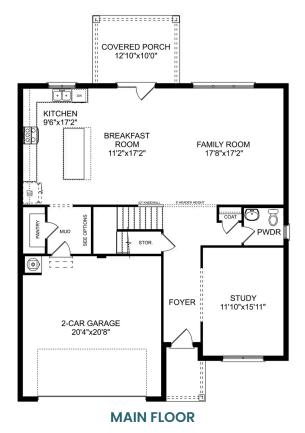

imit with The Charleston's two-story layout and massive bonus room. Inside the home's brick exterior, the open-concept kitchen overlooks the huge family room. The Master Suite offers you a personal retreat – complete with large walk-in closet. Whether you're looking for a game room or a fifth bedroom, the upstairs bonus room gives you all the flexibility you need. Make it your own with The Charleston's flexible floor plan! Just know that offerings vary by location, so please discuss our standard features and upgrade options with your community's agent.

**BEDS** 

4

**BATHS** 

2.5

**SQFT** 

2,505

**GARAGE** 

2



THE CHARLESTON D OPTIONS





Call **(256) 935-2151** 

**DAVIDSONHOMES.COM** 

## The Chelsea A



BEDS

4

3.5

sq ft **2,769** 

PARKING 2

### **Exterior Options**









UPPER FLOOR

#### Page 1 of 2

Copyright 2024 Davidson Homes, Inc. | All Rights Reserved | Davidson Homes is a leading builder of quality new homes across the Southeast. Davidson Homes reserves the right to adjust items listed without prior notice or obligation. Such items may include, but are not limited to, options, included features and community information, pricing, amenities, square footage, terms or availability. Features, options, floor plans, elevations, colors, dimensions and photographs are for illustration purposes and may vary from homes built. Please see your community specialist for details. Equal housing lender. Last updated 03/18/2024.





Call (256) 935-2151

DAVIDSONHOMES.COM

### The Chelsea A

The Chelsea's windows fill the open floor plan with natural light, welc