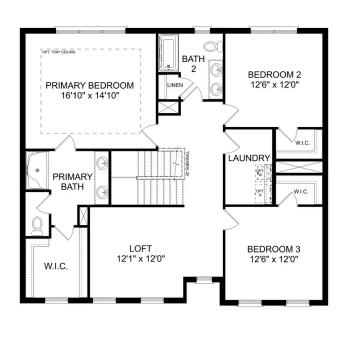

BEDS

3

BATHS 2

SQ FT 1,484

PARKING 2





THE ASHEVILLE

THE ASHEVILLE OPTIONS





Call **(256) 935-2151** 

**DAVIDSONHOMES.COM** 

# The Franklin



### **Exterior Options**



BEDS

3

BATHS 7

SQ FT 1,620

PARKING 2





OPT. DROP ZONE



OPT. COAT CLOSET



OPT. DELUXE MASTER BATH

THE FRANKLIN OPTIONS





Call **(256) 935-2151** 

**DAVIDSONHOMES.COM** 

# The Daphne



BEDS 4

BATHS **2** 

sq ft 1,964 PARKING 2

### **Exterior Options**









THE DAPHNE OPTIONS





Call **(256) 935-2151** 

**DAVIDSONHOMES.COM** 

## The Everett



### **Exterior Options**



BEDS 4

BATHS
3

SQ FT **2,136** 

PARKING 2



THE EVERETT





Call **(256) 935-2151** 

**DAVIDSONHOMES.COM** 

# The Shelby A



BEDS

3

**2.5** 

SQ FT 2,452

PARKING **2** 

### **Exterior Options**









**UPPER FLOOR** 

\_

Page 1 of 2

Copyright 2024 Davidson Homes, Inc. | All Rights Reserved | Davidson Homes is a leading builder of quality new homes across the Southeast. Davidson Homes reserves the right to adjust items listed without prior notice or obligation. Such items may include, but are not limited to, options, included features and community information, pricing, amenities, square footage, terms or availability. Features, options, floor plans, elevations, colors, dimensions and photographs are for illustration purposes and may vary from homes built. Please see your community specialist for details. Equal housing lender. Last updated 10/25/2023.





Call **(256) 935-2151** 

**DAVIDSONHOMES.COM** 

## The Shelby A

The Shelby welcomes you into a modern, open space, complete w