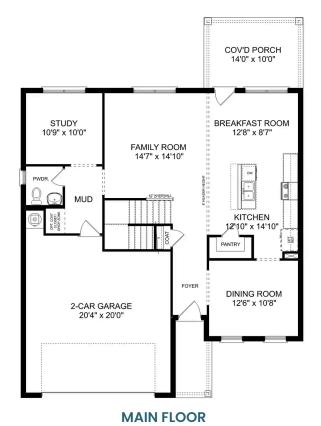

#### THE CHARLESTON D MAIN FLOOR

#### **Description**

Starring five bedrooms and plenty of space, The Richmond features a sprawling layout! Enter the foyer and discover the elegant dining room to the left. The home quickly expands into an open-concept living space, as the charming kitchen overlooks the breakfast nook and family room.