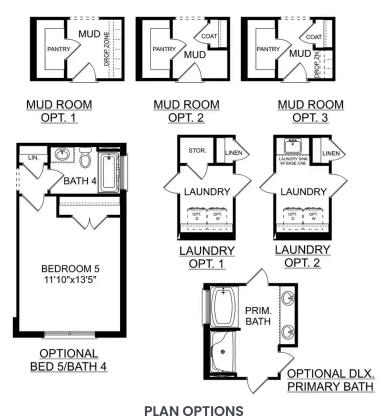

specialist for details. Equal housing lender. Last updated 03/18/2024.





Call (256) 935-2151

DAVIDSONHOMES.COM

### The Chelsea A

The Chelsea's windows fill the open floor plan with natural light, welcoming you into this charming home. The kitchen showcases ample counterspace, overlooking the breakfast and family room. A large study on the first floor offers potential, and the home's second floor features four bedrooms, each with plenty of closet space. The master bedroom is separate from the other bedrooms for added privacy, and the fourth bedroom features its own private bath.

Make it your own with The Chelsea's flexible floor plan. Offerings vary by location, so please discuss your options with your community's agent.

**BEDS** 

4

**BATHS** 

3.5

**SQFT** 

2,769

**GARAGE** 











Call **(256) 935-2151** 

#### DAVIDSONHOMES.COM

## The Richmond D



#### **Description**

Starring five bedrooms and plenty of space, The Richmond features a sprawling layout! Enter the foyer and discover the elegant dining room to the left. The home quickly expands into an open-concept living space, as the charming kitchen overlooks the breakfast nook and family room.

BEDS 5

**3.5** 

**3,537** 

PARKING 2



THE RICHMOND D MAIN FLOOR



THE RICHMOND D UPPER FLOOR

#### Page 1 of 2

Copyright 2024 Davidson Homes, Inc. | All Rights Reserved | Davidson Homes is a leading builder of quality new homes across the Southeast. Davidson Homes reserves the right to adjust items listed without prior notice or obligation. Such items may include, but are not limited to, options, include