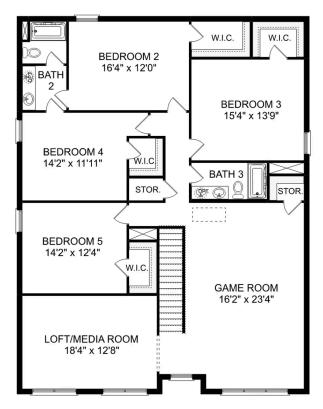

BEDS 5

**3.5** 

**3,537** 

PARKING 2

THE RICHMOND D MAIN FLOOR

THE RICHMOND D UPPER FLOOR

Upstairs, the plan features four more bedrooms, in addition to a game room and media room. Whether you're looking for a home theater or a home gym, The Richmond offers all the space you need.

**BEDS** 

5

**BATHS** 

3.5

**SQ FT** 

3,537

**GARAGE** 

2

OPTIONAL MEDIA ROOM