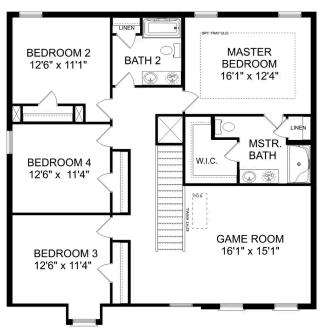

# The Daphne

BEDS 4

BATHS **2** 

sq ft 1,964 PARKING 2

### **Exterior Options**

THE DAPHNE OPTIONS

Call **(256) 935-2151** 

**DAVIDSONHOMES.COM** 