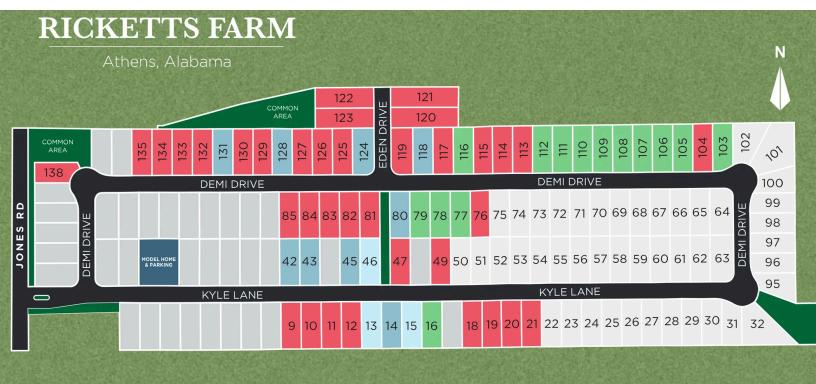

eatures, options, floor plans, elevations, colors, dimensions and photographs are for illustration purposes and may vary from homes built. Please see your community specialist for details. Equal housing lender. Last Updated 05/20/2024.





# Quick Move-In Homes

UPDATED HOMES **05/20/2024 06** 



COMMUNITY ADDRESS 26591 Kyle Lane



\$277,291

3 Beds 2 Baths 1,484 Sq Ft

16579 Demi Drive | #128 The Asheville Plan



Jun '24



\$308,887
4 Beds 3 Baths 1,964 Sq Ft
16549 Demi Drive | #131
The Daphne C Plan



\$327,588

4 Beds 3 Baths 2,058 Sq Ft

26659 Kyle Lane | #42 The Everett B Plan



**\$277,934 3 Beds 2 Baths 1,484 Sq Ft**16640 Demi Drive | #80

The Asheville C Plan



\$304,538 4 Beds 2 Baths 1,964 Sq Ft 16653 Demi Drive | #118 The Daphne Plan





# **Community Homesite Map**





QUICK MOVE-IN

COMING SOON

AVAILABLE

SOLD

### Featured Homes for Sale



The Asheville 16579 Demi Drive \$277,291



The Everett B
16625 Demi Drive
\$333,158



The Daphne C 16549 Demi Drive \$308,887



**The Everett B** 26659 Kyle Lane **\$327,588** 



The Asheville C 16640 Demi Drive \$277,934



The Daphne 16653 Demi Drive \$304,538







Call **(256) 935-2151** 

**DAVIDSONHOMES.COM** 

## The Asheville



### **Exterior Options**



BEDS

3

BATHS 2

SQ FT 1,484

PARKING 2





THE ASHEVILLE

THE ASHEVILLE OPTIONS





Call **(256) 935-2151** 

**DAVIDSONHOMES.COM** 

# The Franklin



### **Exterior Options**



BEDS

3

BATHS 7

SQ FT 1,620

PARKING 2





OPT. DROP ZONE



OPT. COAT CLOSET



OPT. DELUXE MASTER BATH

THE FRANKLIN OPTIONS





Call **(256) 935-2151** 

**DAV