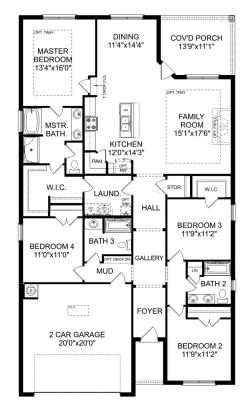

## The Shelby A

The Shelby welcomes you into a modern, open space, complete with a formal dining room and study. The kitchen overlooks an open-concept family room. The second floor features a spacious master bedroom with a large walk-in closet and master bath along with two additional bedrooms with ample walk-in closets of their own.

**BEDS** 

3

**BATHS** 

2.5

**SQ FT** 

2,452

**GARAGE** 

2