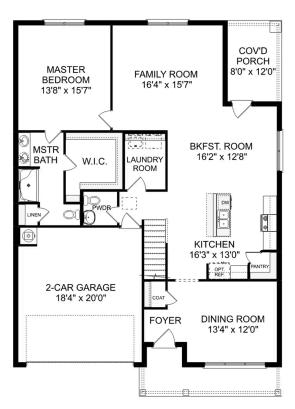

#### **Description**

Starring five bedrooms and plenty of space, The Richmond features a sprawling layout! Enter the foyer and discover the elegant dining room to the left. The home quickly expands into an open-concept living space, as the charming kitchen overlooks the breakfast nook and family room.

BEDS 5

**3.5** 

**3,537** 

PARKING 2

THE RICHMOND D MAIN FLOOR

THE RICHMOND D UPPER FLOOR

### The Richmond D

Starring five bedrooms and plenty of space, The Richmond features a sprawling layout! Enter the foyer and discover the elegant dining room to the left. The home quickly expands into an open-concept living space, as the charming kitchen overlooks the breakfast nook and family room. Continue through to the Master Suite, featuring a huge walk-in closet.