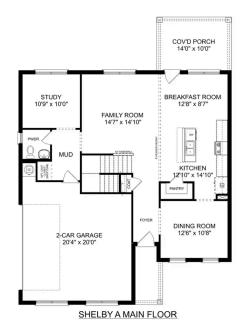

## The Shelby A

BEDS 3 **2.5** 

SQ FT 2,452

PARKING 2

### **Exterior Options**

N FLOOR

**UPPER FLOOR** 

## The Shelby A

The Shelby welcomes you into a modern, open space, complete with a formal dining room and study. The kitchen overlooks an open-concept family room. The second floor features a spacious master bedroom with a large walk-in closet and master bath along with two additional bedrooms with ample walk-in closets of their own.