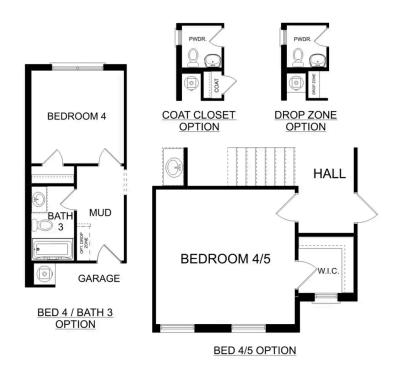

nd master bath along with two additional bedrooms with ample walk-in closets of their own.

**BEDS** 

3

**BATHS** 

2.5

**SQ FT** 

2,452

**GARAGE** 



Page 2 of 2





Call (256) 926-5158

**DAVIDSONHOMES.COM** 

# The Shelby A - Side Entry



BEDS 3 **2.5** 

SQ FT 2,452

PARKING **2** 

### **Exterior Options**













Call **(256) 926-5158** 

**DAVIDSONHOMES.COM** 

## The Shelby A - Side Entry

The Shelby welcomes you into a modern, open space, complete with a formal dining room and study. The kitchen overlooks an open-concept family room. The second floor features a spacious master bedroom with a large walk-in closet and master bath along with two additional bedrooms with ample walk-in closets of their own.

**BEDS** 

3

**BATHS** 

2.5

**SQFT** 

2,452

**GARAGE** 

2



SHELBY A OPTIONS





Call **(256) 926-5158** 

**DAVIDSONHOMES.COM** 

## The Charleston D



### **Description**

The sky's the limit with The Charleston's two-story layout and massive bonus room. Inside the home's brick exterior, the open-concept kitchen overlooks the huge family room. The Master Suite offers you a personal retreat – complete with large walk-in closet.

BEDS 4

**2.5** 

**2,505** 

PARKING 2





#### THE CHARLESTON D MAIN FLOOR

#### THE CHARLESTON D UPPER FLOOR

#### Page 1 of 2

Copyright 2024 Davidson Homes, Inc. | All Rights Reserved | Davidson Homes is a leading builder of quality new homes across the Southeast. Davidson Homes reserves the right to adjust items listed without prior notice or obligation. Such items may include, but are not limited to, options, i