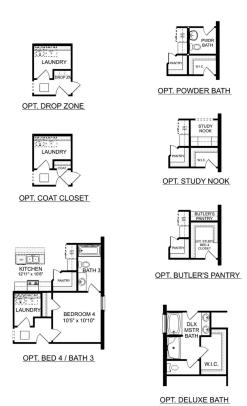

## The Franklin C

#### **Description**

Within this cozy, one-level home lies a modern use of space. From the kitchen's large island to the family room's spacious openconcept, you're surrounded by owner-centric design.

BEDS

3

BATHS **2** 

sq ft 1,620 PARKING 2

OPT. DROP ZONE

OPT. COAT CLOSET

OPT. DELUXE MASTER BATH

THE FRANKLIN C OPTIONS

Call **(256) 926-5158** 