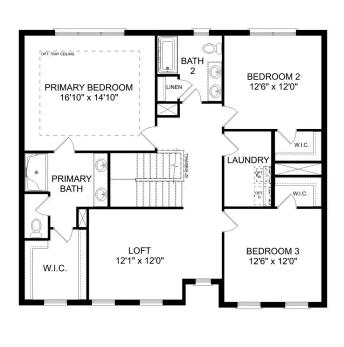

## The Shelby A

The Shelby welcomes you into a modern, open space, complete with a formal dining room and study. The kitchen overlooks an open-concept family room. The second floor features a spacious master bedroom with a large walk-in closet and master bath along with two additional bedrooms with ample walk-in closets of their own.

## The Shelby A - Side Entry

The Shelby welcomes you into a modern, open space, complete with a formal dining room and study. The kitchen overlooks an open-concept family room. The second floor features a spacious master bedroom with a large walk-in closet and master bath along with two additional bedrooms with ample walk-in closets of their own.