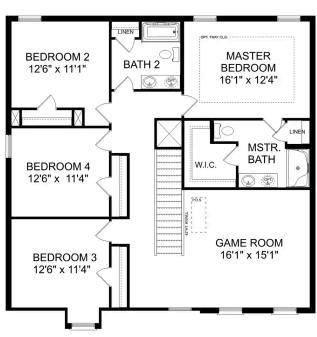

## The Shelby A

The Shelby welcomes you into a modern, open space, complete with a formal dining room and study. The kitchen overlooks an open-concept family room. The second floor features a spacious master bedroom with a large walk-in closet and master bath along with two additional bedrooms with ample walk-in closets of their own.

## The Shelby A - Side Entry

The Shelby welcomes you into a modern, open space, complete with a formal dining room and study. The kitchen overlooks an open-concept family room. The second floor features a spacious master bedroom with a large walk-in closet and master bath along with two additional bedrooms with ample walk-in closets of their own.