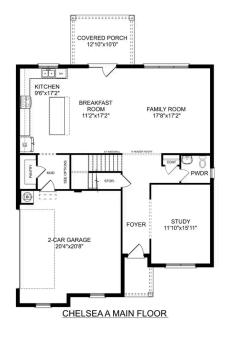

## The Chelsea A - Side Entry

The Chelsea's windows fill the open floor plan with natural light, welcoming you into this charming home. The kitchen showcases ample counterspace, overlooking the breakfast and family room. A large study on the first floor offers potential, and the home's second floor features four bedrooms, each with plenty of closet space. The master bedroom is separate from the other bedrooms for added privacy, and the fourth bedroom features its own private bath.

Make it your own with The Chelsea's flexible floor plan. Offerings vary by location, so please discuss your options with your community's agent.

**BATHS** 

**BEDS** 

4

3.5

**SQFT** 

2,769

**GARAGE** 