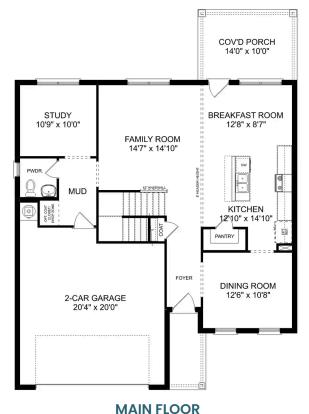

## The Shelby A

The Shelby welcomes you into a modern, open space, complete with a formal dining room and study. The kitchen overlooks an open-concept family room. The second floor features a spacious master bedroom with a large walk-in closet and master bath along with two additional bedrooms with ample walk-in closets of their own.

## The Shelby A - Side Entry

The Shelby welcomes you into a modern, open space, complete with a formal dining room and study. The kitchen overlooks an open-concept family room. The second floor features a spacious master bedroom with a large walk-in closet and master bath along with two additional bedrooms with ample walk-in closets of their own.