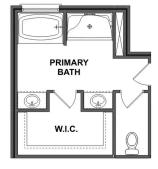

#### **Description**

Within this cozy, one-level home lies a modern use of space. From the kitchen's large island to the family room's spacious openconcept, you're surrounded by owner-centric design.

BEDS

3

BATHS **2** 

sq ft 1,620 PARKING 2

OPT. DROP ZONE

OPT. COAT CLOSET

OPT. DELUXE MASTER BATH

THE FRANKLIN C OPTIONS

Call **(256) 926-5158** 