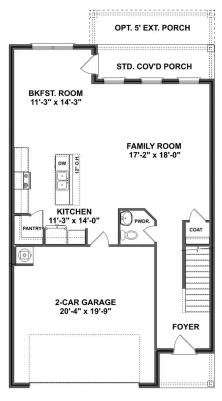

## The Franklin C

#### **Description**

Within this cozy, one-level home lies a modern use of space. From the kitchen's large island to the family room's spacious openconcept, you're surrounded by owner-centric design.

BEDS

3

BATHS **2** 

sq ft 1,620 PARKING 2

OPT. DROP ZONE

OPT. COAT CLOSET

OPT. DELUXE MASTER BATH

THE FRANKLIN C OPTIONS

Call **(256) 926-5158** 