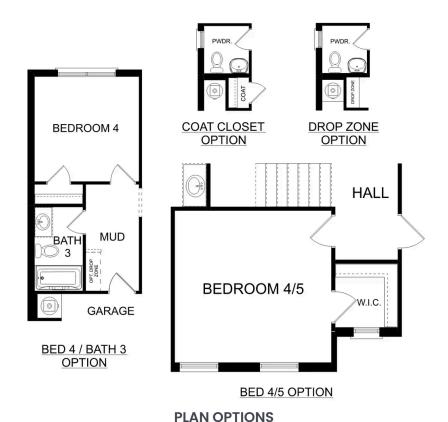

s, included features and community information, pricing, amenities, square footage, terms or availability. Features, options, floor plans, elevations, colors, dimensions and photographs are for illustration purposes and may vary from homes built. Please see your community specialist for details. Equal housing lender. Last updated 10/25/2023.





Call **(256) 926-5158** 

**DAVIDSONHOMES.COM** 

## The Shelby A

The Shelby welcomes you into a modern, open space, complete with a formal dining room and study. The kitchen overlooks an open-concept family room. The second floor features a spacious master bedroom with a large walk-in closet and master bath along with two additional bedrooms with ample walk-in closets of their own.

**BEDS** 

3

**BATHS** 

2.5

**SQ FT** 

2,452

**GARAGE** 



Page 2 of 2





Call (256) 926-5158

**DAVIDSONHOMES.COM** 

# The Shelby A - Side Entry



BEDS 3 **2.5** 

SQ FT 2,452

PARKING **2** 

### **Exterior Options**













Call **(256) 926-5158** 

**DAVIDSONHOMES.COM** 

## The Shelby A - Side Entry

The Shelby welcomes you into a modern, open space, complete with a formal dining room and study. The kitchen overlooks an open-concept family room. The second floor features a spacious master bedroom with a large walk-in closet and master bath along with two additional bedrooms with ample walk-in closets of their own.

**BEDS** 

3

**BATHS** 

2.5

**SQFT** 

2,452

**GARAGE** 

2



SHELBY A OPTIONS





Call **(256) 926-5158** 

**DAVIDSONHOMES.COM** 

## The Charleston D



### **Description**

The sky's the limit with The Charlest