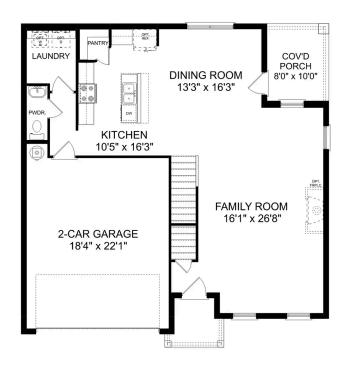

## The Shelby A

The Shelby welcomes you into a modern, open space, complete with a formal dining room and study. The kitchen overlooks an open-concept family room. The second floor features a spacious master bedroom with a large walk-in closet and master bath along with two additional bedrooms with ample walk-in closets of their own.

## The Shelby A - Side Entry

The Shelby welcomes you into a modern, open space, complete with a formal dining room and study. The kitchen overlooks an open-concept family room. The second floor features a spacious master bedroom with a large walk-in closet and master bath along with two additional bedrooms with ample walk-in closets of their own.