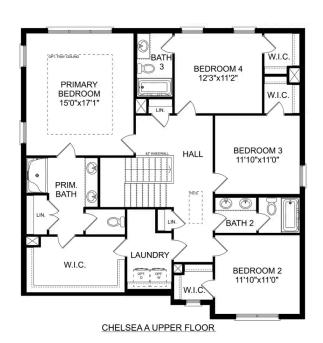

## The Chelsea A - Side Entry

The Chelsea's windows fill the open floor plan with natural light, welcoming you into this charming home. The kitchen showcases ample counterspace, overlooking the breakfast and family room. A large study on the first floor offers potential, and the home's second floor features four bedrooms, each with plenty of closet space. The master bedroom is separate from the other bedrooms for added privacy, and the fourth bedroom features its own private bath.

Make it your own with The Chelsea's flexible floor plan. Offerings vary by location, so please discuss your options with your community's agent.

**BATHS** 

**BEDS** 

4

3.5

**SQFT** 

2,769

**GARAGE** 