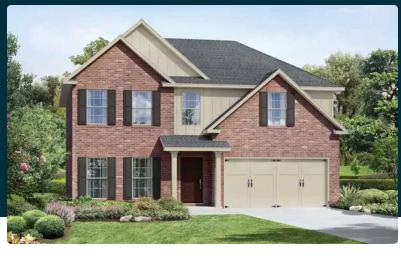

## The Shelby A

The Shelby welcomes you into a modern, open space, complete with a formal dining room and study. The kitchen overlooks an open-concept family room. The second floor features a spacious master bedroom with a large walk-in closet and master bath along with two additional bedrooms with ample walk-in closets of their own.

## The Shelby A - Side Entry

The Shelby welcomes you into a modern, open space, complete with a formal dining room and study. The kitchen overlooks an open-concept family room. The second floor features a spacious master bedroom with a large walk-in closet and master bath along with two additional bedrooms with ample walk-in closets of their own.