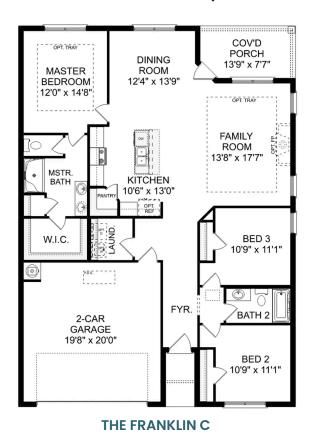

## The Franklin C

#### **Description**

Within this cozy, one-level home lies a modern use of space. From the kitchen's large island to the family room's spacious openconcept, you're surrounded by owner-centric design.

BEDS

3

BATHS **2** 

sq ft 1,620 PARKING 2

OPT. DROP ZONE

OPT. COAT CLOSET

OPT. DELUXE MASTER BATH

THE FRANKLIN C OPTIONS

Call **(256) 926-5158** 