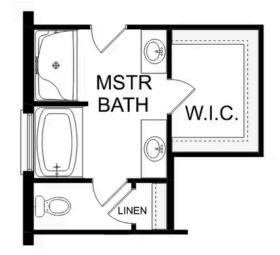

### The Richmond D

Starring five bedrooms and plenty of space, The Richmond features a sprawling layout! Enter the foyer and discover the elegant dining room to the left. The home quickly expands into an open-concept living space, as the charming kitchen overlooks the breakfast nook and family room. Continue through to the Master Suite, featuring a huge walk-in closet.