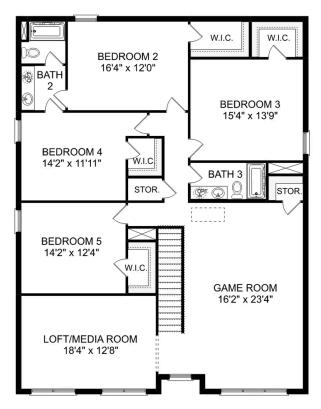

Upstairs, the plan features four more bedrooms, in addition to a game room and media room. Whether you're looking for a home theater or a home gym, The Richmond offers all the space you need.

BEDS

5

**BATHS** 

3.5

**SQ FT** 

3,537

**GARAGE** 

2

OPTIONAL MEDIA ROOM

THE RICHMOND D OPTIONS