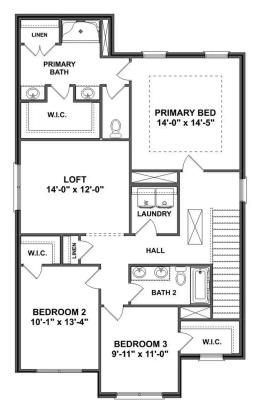

## The Franklin C

#### **Description**

Within this cozy, one-level home lies a modern use of space. From the kitchen's large island to the family room's spacious openconcept, you're surrounded by owner-centric design.

BEDS

3

BATHS **2** 

sq ft 1,620 PARKING 2

OPT. DROP ZONE

OPT. COAT CLOSET

OPT. DELUXE MASTER BATH

THE FRANKLIN C OPTIONS

Call **(256) 926-5158** 