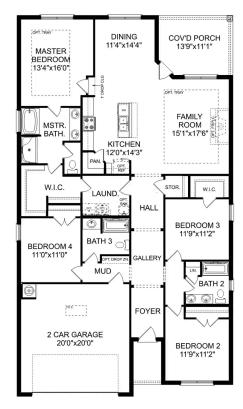

## The Franklin C

#### **Description**

Within this cozy, one-level home lies a modern use of space. From the kitchen's large island to the family room's spacious openconcept, you're surrounded by owner-centric design.

BEDS

3

BATHS **2** 

sq ft 1,620 PARKING 2

OPT. DROP ZONE

OPT. COAT CLOSET

OPT. DELUXE MASTER BATH

THE FRANKLIN C OPTIONS

Call **(256) 926-5158** 