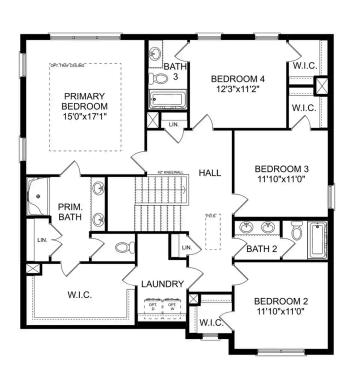

### The Chelsea A

The Chelsea's windows fill the open floor plan with natural light, welcoming you into this charming home. The kitchen showcases ample counterspace, overlooking the breakfast and family room. A large study on the first floor offers potential, and the home's second floor features four bedrooms, each with plenty of closet space. The master bedroom is separate from the other bedrooms for added privacy, and the fourth bedroom features its own private bath.

Make it your own with The Chelsea's flexible floor plan. Offerings vary by location, so please discuss your options with your community's agent.

3.5

**BEDS** 

4

SQ FT

2,769

**GARAGE** 

Call (256) 926-5158

## The Chelsea A - Side Entry

The Chelsea's windows fill the open floor plan with natural light, welcoming you into this charming home. The kitchen showcases ample counterspace, overlooking the breakfast and family room. A large study on the first floor offers potential, and the home's second floor features four bedrooms, each with plenty of closet space. The master bedroom is separate from the other bedrooms for added privacy, and the fourth bedroom features its own private bath.

Make it your own with The Chelsea's flexible floor plan. Offerings vary by location, so please discuss your options with your community's agent.

**BATHS** 

**BEDS** 

4

3.5

**SQFT** 

2,769

**GARAGE** 