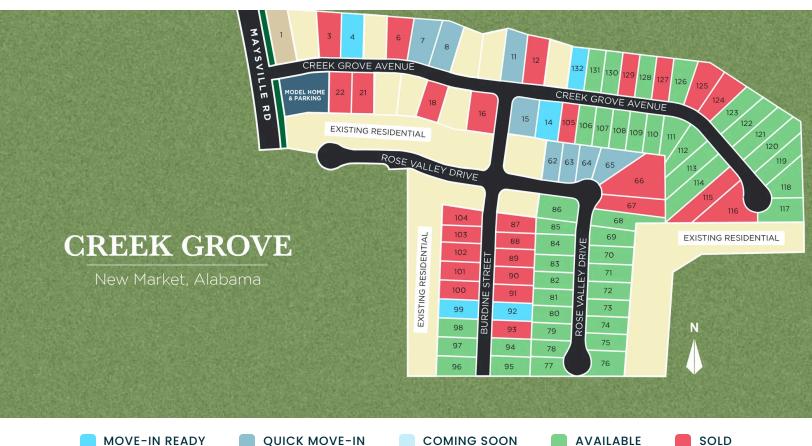

specialist for details. Equal housing lender. Last Updated 05/20/2024.





## **Quick Move-In Homes**

**UPDATED HOMES** 05/20/2024 07



**COMMUNITY ADDRESS** 304 Creek Grove Ave



\$324,900

4 Beds 3 Baths 2,136 Sq Ft

119 Burdine Street | #92 The Everett Plan



\$394,900

4 Beds 3 Baths 2,453 Sq Ft

307 Creek Grove Avenue | #4 The Shelby C - Side Entry Plan



\$414,900

5 Beds 4 Baths 2,769 Sq Ft

324 Creek Grove Avenue | #14 The Chelsea C - Side Entry Plan



\$298,500

3 Beds 2 Baths 1,620 Sq Ft

118 Burdine Street | #99 The Franklin C Plan



\$369,900

4 Beds 3 Baths 2,453 Sq Ft

327 Creek Grove Avenue | #132 The Shelby C Plan



\$414,900

4 Beds 3.5 Baths 2,767 Sq Ft

315 Creek Grove Avenue | #8 The Chelsea B - Side Entry Plan



\$382,370







## Community Homesite Map





### Featured Homes for Sale



The Everett
119 Burdine Street
\$324,900

The Franklin C
118 Burdine Street
\$298,500





The Shelby C - Side E 307 Creek Grove Avenue \$394,900





The Chelsea C - Side Entry 324 Creek Grove Avenue





The Chelsea B - Side Entry 315 Creek Grove Avenue







Call **(256) 926-5158** 

**DAVIDSONHOMES.COM** 

## The Franklin C



#### **Description**

Within this cozy, one-level home lies a modern use of space. From the kitchen's large island to the family room's spacious openconcept, you're surrounded by owner-centric design.

BEDS

3

BATHS **2** 

sq ft 1,620 PARKING 2





OPT. DROP ZONE



OPT. COAT CLOSET



OPT. DELUXE MASTER BATH

THE FRANKLIN C OPTIONS







Call **(256) 926-5158** 

**DAVIDSONHOMES.COM** 

## The Daphne C



### **Exterior Opti