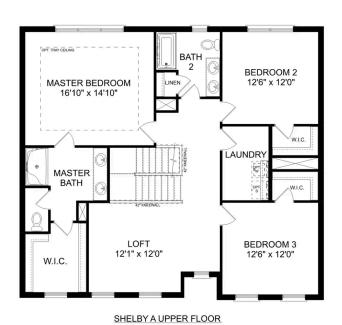

## The Shelby A

BEDS 3 **2.5** 

SQ FT 2,452

PARKING 2

### **Exterior Options**

N FLOOR

**UPPER FLOOR** 

## The Shelby A

The Shelby welcomes you into a modern, open space, complete with a formal dining room and study. The kitchen overlooks an open-concept family room. The second floor features a spacious master bedroom with a large walk-in closet and master bath along with two additional bedrooms with ample walk-in closets of their own.