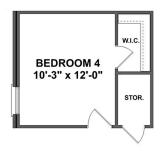

## The Franklin C

#### **Description**

Within this cozy, one-level home lies a modern use of space. From the kitchen's large island to the family room's spacious openconcept, you're surrounded by owner-centric design.

BEDS

3

BATHS **2** 

sq ft 1,620 PARKING 2

OPT. DROP ZONE

OPT. COAT CLOSET

OPT. DELUXE MASTER BATH

THE FRANKLIN C OPTIONS

Call **(256) 926-5158** 