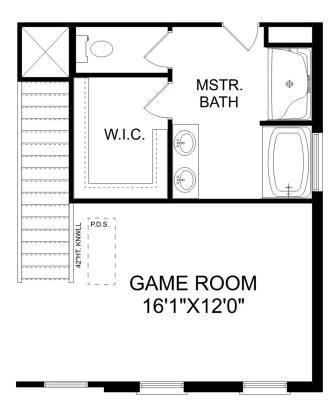

Upstairs, the plan features four more bedrooms, in addition to a game room and media room. Whether you're looking for a home theater or a home gym, The Richmond offers all the space you need.

BEDS

5

**BATHS** 