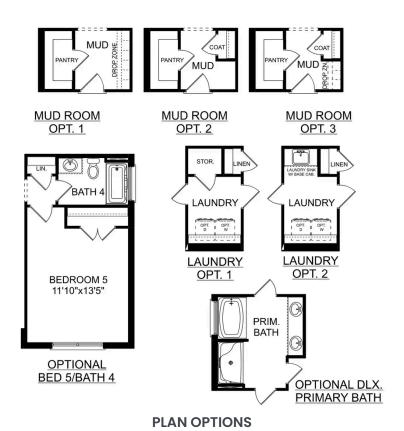

### The Chelsea A

The Chelsea's windows fill the open floor plan with natural light, welcoming you into this charming home. The kitchen showcases ample counterspace, overlooking the breakfast and family room. A large study on the first floor offers potential, and the home's second floor features four bedrooms, each with plenty of closet space. The master bedroom is separate from the other bedrooms for added privacy, and the fourth bedroom features its own private bath.

Make it your own with The Chelsea's flexible floor plan. Offerings vary by location, so please discuss your options with your community's agent.

3.5

**BEDS** 

4

SQ FT

2,769

**GARAGE** 

Call (256) 926-5158

## The Chelsea A - Side Entry

The Chelsea's windows fill the open floor plan with natural light, welcoming you into this charming home. The kitchen showcases ample counterspace, overlooking the breakfast and family room. A large study on the first floor offers potential, and the home's second floor features four bedrooms, each with plenty of closet space. The master bedroom is separate from the other bedrooms for added privacy, and the fourth bedroom features its own private bath.

Make it your own with The Chelsea's flexible floor plan. Offerings vary by location, so please discuss your options with your community's agent.

**BATHS** 

**BEDS** 

4

3.5

**SQFT** 

2,769

**GARAGE** 