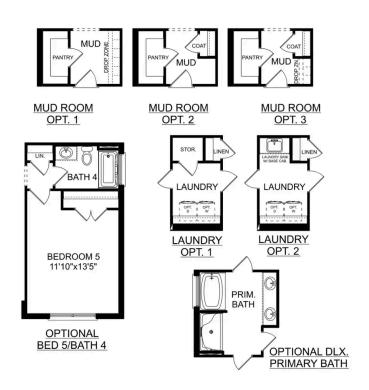

## The Chelsea A - Side Entry

The Chelsea's windows fill the open floor plan with natural light, welcoming you into this charming home. The kitchen showcases ample counterspace, overlooking the breakfast and family room. A large study on the first floor offers potential, and the home's second floor features four bedrooms, each with plenty of closet space. The master bedroom is separate from the other bedrooms for added privacy, and the fourth bedroom features its own private bath.

Make it your own with The Chelsea's flexible floor plan. Offerings vary by location, so please discuss your options with your community's agent.

**BATHS** 

**BEDS** 

4

3.5

**SQFT** 

2,769

**GARAGE** 