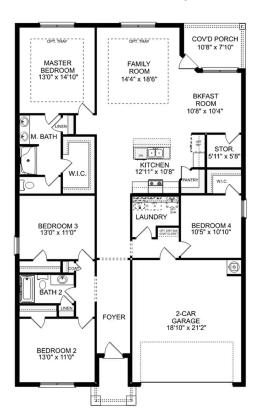

## The Franklin C

#### **Description**

Within this cozy, one-level home lies a modern use of space. From the kitchen's large island to the family room's spacious openconcept, you're surrounded by owner-centric design.

BEDS

3

BATHS **2** 

sq ft 1,620 PARKING 2

OPT. DROP ZONE

OPT. COAT CLOSET

OPT. DELUXE MASTER BATH

THE FRANKLIN C OPTIONS

Call **(256) 926-5158** 