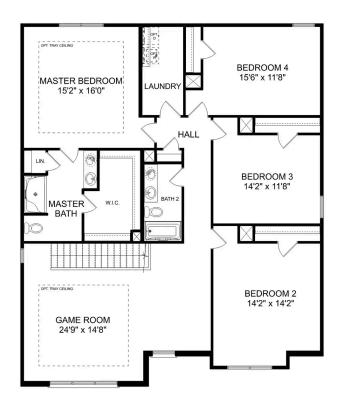

BEDS 5

**2.5** 

SQ FT 3,167

PARKING 2

THE SAVANNAH C MAIN FLOOR

THE SAVANNAH C UPPER FLOOR

#### The Savannah C

This home has it all. A fantastic value, The Savannah's open-concept floor plan is state-of-the-art. The kitchen is fully stocked with stainless-steel appliances, gorgeous countertops and a walk-in pantry, while the family room is perfect for entertaining. Four upstairs bedrooms offer a sense of space and security, and an optional fifth bedroom on the first floor makes it perfect for multi-generational families.

The massive, upstairs game room offers plenty of flex-space, and the covered porch offers a quiet escape from the action. Make it your own with The Savannah's flexible floor plan: from an additional bathroom to a new study, it's your choice. Just know that offerings vary by location, so please discuss our... standard features and upgrade options with your community's agent.