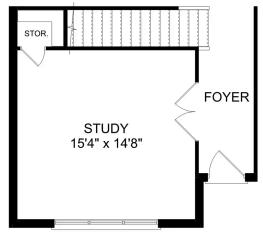

The massive, upstairs game room offers plenty of flex-space, and the covered porch offers a quiet escape from the action. Make it your own with The Savannah's flexible floor plan: from an additional bathroom to a new study, it's your choice. Just know that offerings vary by location, so please discuss our... standard features and upgrade options with your community's agent.

#### **OPTIONAL BATH 3**

**OPTIONAL STUDY** 

THE SAVANNAH C OPTIONS

Call **(256) 900-1424** 

DAVIDSONHOMES.COM