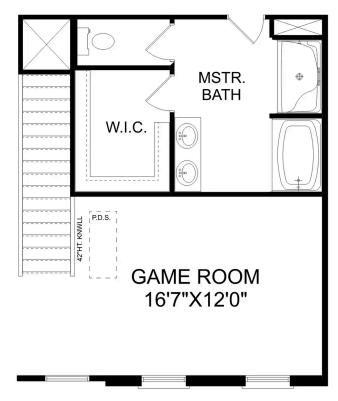

The massive, upstairs game room offers plenty of flex-space, and the covered porch offers a quiet escape from the action. Make it your own with The Savannah's flexible floor plan: from an additional bathroom to a new study, it's your choice. Just know that offerings vary by location, so please discuss our... standard features and upgrade options with your community's agent.