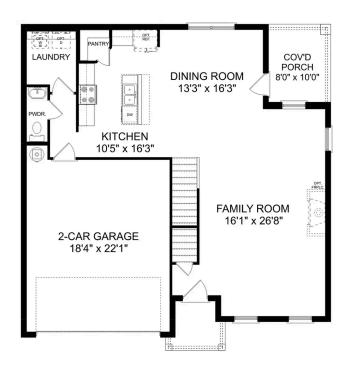

### **Exterior Options**

BEDS 4

BATHS
3

SQ FT **2,136** 

PARKING 2

THE EVERETT

Call (256) 900-1424

**DAVIDSONHOMES.COM** 