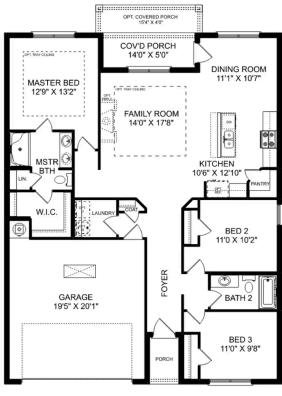

# The Shelby A

The Shelby welcomes you into a modern, open space, complete with a formal dining room and study. The kitchen overlooks an open-concept family room. The second floor features a spacious master bedroom with a large walk-in closet and master bath along with two additional bedrooms with ample walk-in closets of their own.