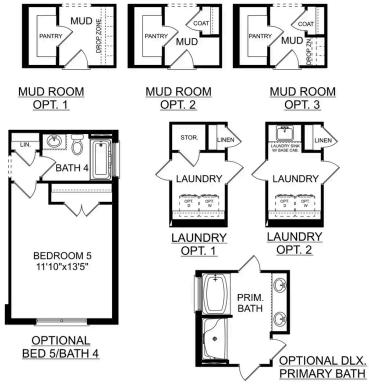

## The Richmond C

#### **Exterior Options**

BEDS 5

3.5

sq ft 3,564 PARKING 2

THE RICHMOND C MAIN FLOOR

THE RICHMOND C UPPER FLOOR

Upstairs, the plan features four more bedrooms, in addition to a game room and media room. Whether you're looking for a home theater or a home gym, The Richmond offers all the space you need.

BEDS

5

**BATHS** 