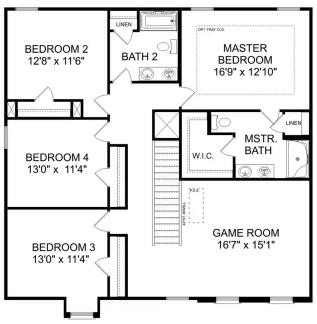

### **Exterior Options**

BEDS 4

BATHS
3

SQ FT **2,136** 

PARKING 2

THE EVERETT

Call (256) 900-1424

**DAVIDSONHOMES.COM** 