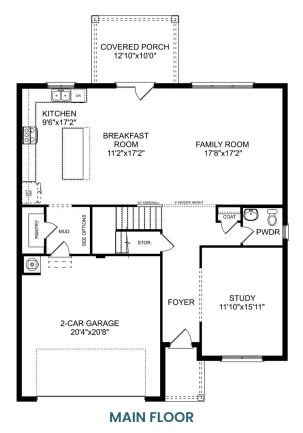

### The Chelsea A

The Chelsea's windows fill the open floor plan with natural light, welcoming you into this charming home. The kitchen showcases ample counterspace, overlooking the breakfast and family room. A large study on the first floor offers potential, and the home's second floor features four bedrooms, each with plenty of closet space. The master bedroom is separate from the other bedrooms for added privacy, and the fourth bedroom features its own private bath.

Make it your own with The Chelsea's flexible floor plan. Offerings vary by location, so please discuss your options with your community's agent.

BEDS

4

**BATHS** 

3.5

**SQFT** 

2,769

**GARAGE** 