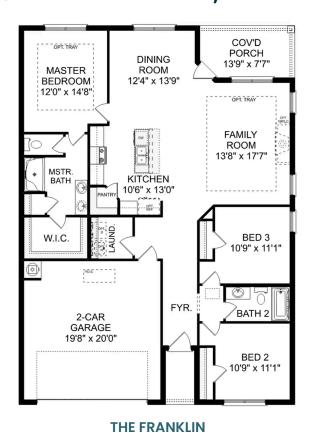

## The Franklin

### **Exterior Options**

BEDS

3

BATHS 7

sq ft 1,620

PARKING 2

OPT. DROP ZONE

OPT. COAT CLOSET

OPT. DELUXE MASTER BATH

THE FRANKLIN OPTIONS

Call **(256) 900-1424** 

**DAVIDSONHOMES.COM** 