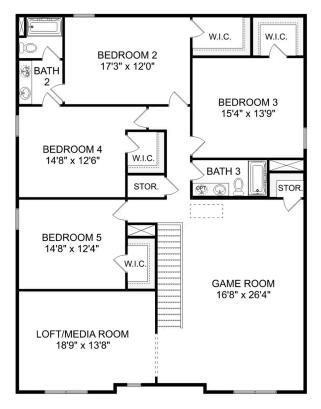

#### **Exterior Options**

BEDS 5

3.5

sq ft 3,564 PARKING 2

THE RICHMOND C MAIN FLOOR

THE RICHMOND C UPPER FLOOR

Upstairs, the plan features four more bedrooms, in addition to a game room and media room. Whether you're looking for a home theater or a home gym, The Richmond offers all the space you need.

BEDS

5

**BATHS** 