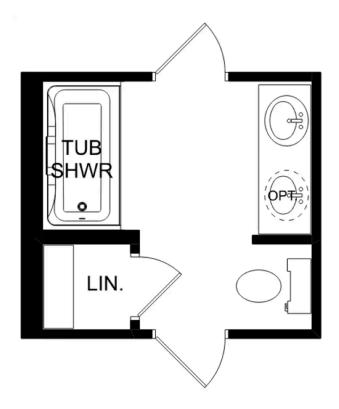

### **Exterior Options**

BEDS

3

BATHS 7

sq ft 1,620

PARKING 2

OPT. DROP ZONE

OPT. COAT CLOSET

OPT. DELUXE MASTER BATH

THE FRANKLIN OPTIONS

Call **(256) 900-1424** 

**DAVIDSONHOMES.COM** 