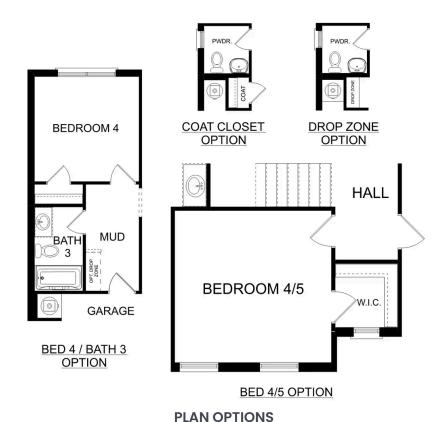

### **Exterior Options**

BEDS

3

BATHS 7

sq ft 1,620

PARKING 2

OPT. DROP ZONE

OPT. COAT CLOSET

OPT. DELUXE MASTER BATH

THE FRANKLIN OPTIONS

Call **(256) 900-1424** 

**DAVIDSONHOMES.COM** 