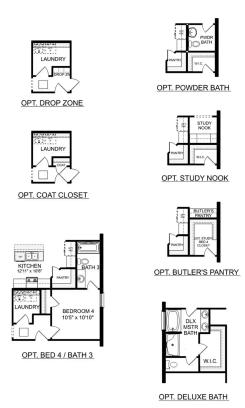

## The Franklin

### **Exterior Options**

BEDS

3

BATHS 7

sq ft 1,620

PARKING 2

OPT. DROP ZONE

OPT. COAT CLOSET

OPT. DELUXE MASTER BATH

THE FRANKLIN OPTIONS

Call **(256) 900-1424** 

**DAVIDSONHOMES.COM** 