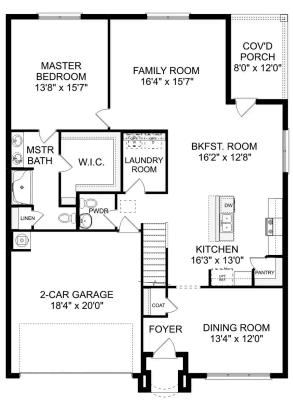

## The Richmond C

#### **Exterior Options**

BEDS 5

3.5

sq ft 3,564 PARKING 2

THE RICHMOND C MAIN FLOOR

THE RICHMOND C UPPER FLOOR

### The Richmond C

Starring five bedrooms and plenty of space, The Richmond features a sprawling layout! Enter the foyer and discover the elegant dining room to the left. The home quickly expands into an open-concept living space, as the charming kitchen overlooks the breakfast nook and family room. Continue through to the Master Suite, featuring a huge walk-in closet.