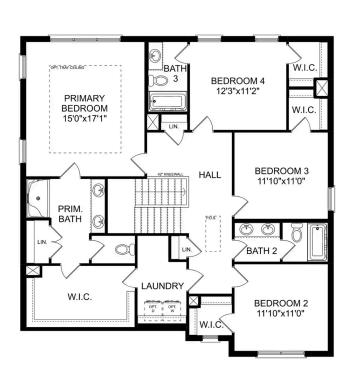

## The Richmond C

#### **Exterior Options**

BEDS 5

3.5

sq ft 3,564 PARKING 2

THE RICHMOND C MAIN FLOOR

THE RICHMOND C UPPER FLOOR

### The Richmond C

Starring five bedrooms and plenty of space, The Richmond features a sprawling layout! Enter the foyer and discover the elegant dining room to the left. The home quickly expands into an open-concept living space, as the charming kitchen overlooks the breakfast nook and family room. Continue through to the Master Suite, featuring a huge walk-in closet.

Upstairs, the plan features four more bedrooms, in addition to a game room and media room. Whether you're looking for a home theater or a home gym, The Richmond offers all the space you need.

BEDS

5

**BATHS** 