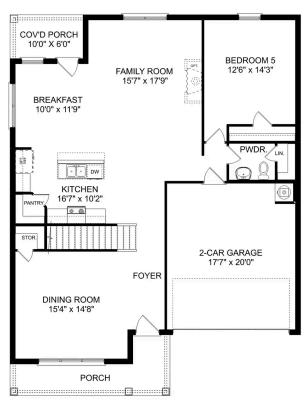

## The Richmond C

#### **Exterior Options**

BEDS 5

3.5

sq ft 3,564 PARKING 2

THE RICHMOND C MAIN FLOOR

THE RICHMOND C UPPER FLOOR

### The Richmond C

Starring five bedrooms and plenty of space, The Richmond features a sprawling layout! Enter the foyer and discover the elegant dining room to the left. The home quickly expands into an open-concept living space, as the charming kitchen overlooks the breakfast nook and family room. Continue through to the Master Suite, featuring a huge walk-in closet.