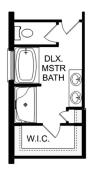

### **Exterior Options**

BEDS

3

BATHS 7

sq ft 1,620

PARKING 2

OPT. DROP ZONE

OPT. COAT CLOSET

OPT. DELUXE MASTER BATH

THE FRANKLIN OPTIONS

Call **(256) 900-1424** 

**DAVIDSONHOMES.COM** 