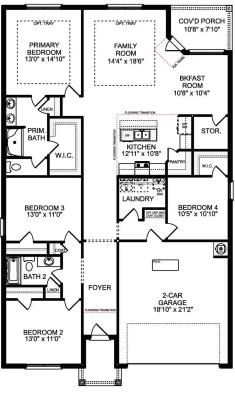

# The Daphne

The Reserve at North Ridge in Cullman, AL

## **Exterior Options**

BEDS 4

FAMILY ROOM 14'4" x 18'6"

KITCHEN 12'11" x 10'8'

.....

LAUNDRY

FOYER

THE DAPHNE

Ö

2

MASTER BEDROOM 13'0" x 14'10"

BATH

W.I.C

BEDROOM 3 13'0" x 11'0"

BATH 2

BEDROOM 2 13'0" x 11'0"

SQ FT 1,964

COV'D PORCH 10'8" x 7'10"

BKFAST ROOM 10'8" x 10'4"

STOR.

BEDROOM 4 10'5" x 10'10"

2-CAR GARAGE 18'10" x 21'2"

0

PARKING 2