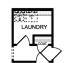

## **Exterior Options**

BEDS 4

FAMILY ROOM 14'4" x 18'6"

KITCHEN 12'11" x 10'8'

.....

LAUNDRY

FOYER

THE DAPHNE

Ö

2

MASTER BEDROOM 13'0" x 14'10"

BATH

W.I.C

BEDROOM 3 13'0" x 11'0"

BATH 2

BEDROOM 2 13'0" x 11'0"

SQ FT 1,964

COV'D PORCH 10'8" x 7'10"

BKFAST ROOM 10'8" x 10'4"

STOR.

BEDROOM 4 10'5" x 10'10"

2-CAR GARAGE 18'10" x 21'2"

0

PARKING 2