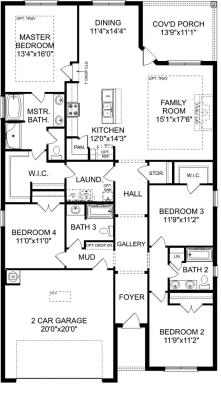

## **Exterior Options**

BEDS 4

FAMILY ROOM 14'4" x 18'6"

KITCHEN 12'11" x 10'8'

.....

LAUNDRY

FOYER

THE DAPHNE

Ö

2

MASTER BEDROOM 13'0" x 14'10"

BATH

W.I.C

BEDROOM 3 13'0" x 11'0"

BATH 2

BEDROOM 2 13'0" x 11'0"

SQ FT 1,964

COV'D PORCH 10'8" x 7'10"

BKFAST ROOM 10'8" x 10'4"

STOR.

BEDROOM 4 10'5" x 10'10"

2-CAR GARAGE 18'10" x 21'2"

0

PARKING 2