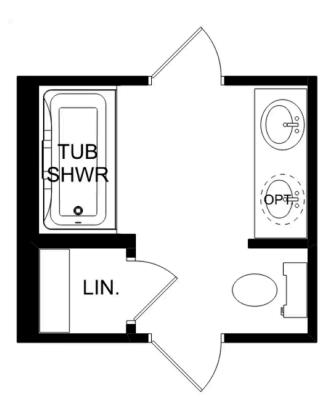

# The Daphne

The Reserve at North Ridge in Cullman, AL

## **Exterior Options**

BEDS 4

FAMILY ROOM 14'4" x 18'6"

KITCHEN 12'11" x 10'8'

.....

LAUNDRY

FOYER

THE DAPHNE

Ö

2

MASTER BEDROOM 13'0" x 14'10"

BATH

W.I.C

BEDROOM 3 13'0" x 11'0"

BATH 2

BEDROOM 2 13'0" x 11'0"