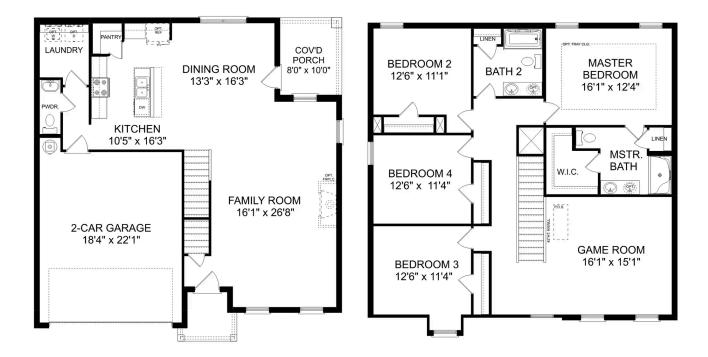

# The Charleston D

## Description

The sky's the limit with The Charleston's two-story layout and massive bonus room. Inside the home's brick exterior, the openconcept kitchen overlooks the huge family room. The Master Suite offers you a personal retreat – complete with large walk-in closet.

BEDS

BATHS 2.5

sq ft 2,505

PARKING

#### THE CHARLESTON D MAIN FLOOR

#### THE CHARLESTON D UPPER FLOOR

Page 1 of 2

Copyright 2024 Davidson Homes, Inc. | All Rights Reserved | Davidson Homes is a leading builder of quality new homes across the Southeast. Davidson Homes reserves the right to adjust items listed without prior notice or obligation. Such items may include, but are not limited to, options, included features and community information, pricing, amenities, square footage, terms or availability. Features, options, floor plans, elevations, colors, dimensions and photographs are for illustration purposes and may vary from homes built. Please see your community specialist for details. Equal housing lender. Last updated 03/07/2023.