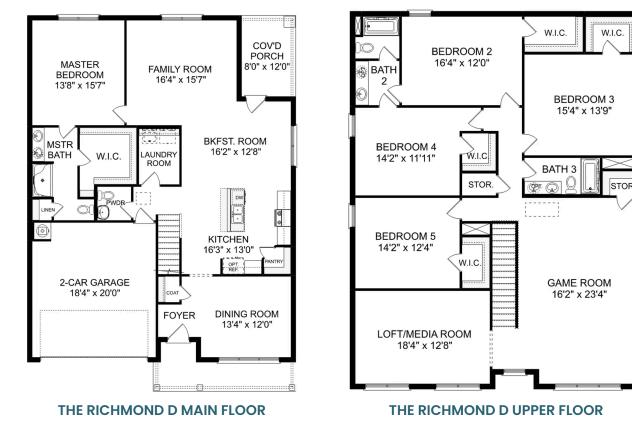

# The Richmond D

## Description

Starring five bedrooms and plenty of space, The Richmond features a sprawling layout! Enter the foyer and discover the elegant dining room to the left. The home quickly expands into an open-concept living space, as the charming kitchen overlooks the breakfast nook and family room.

**BEDS** 5

**BATHS** 

3.5

SO FT 3,537

PARKING 2

#### Page 1 of 2

Copyright 2024 Davidson Homes, Inc. | All Rights Reserved | Davidson Homes is a leading builder of quality new homes across the Southeast. Davidson Homes reserves the right to adjust items listed without prior notice or obligation. Such items may include, but are not limited to, options, included features and community information, pricing, amenities, square footage, terms or availability. Features, options, floor plans, elevations, colors, dimensions and photographs are for illustration purposes and may vary from homes built. Please see your community specialist for details. Equal housing lender. Last updated 03/06/2023.

DAVIDSONHOMES.COM

The Reserve at North Ridge in Cullman, AL

# The Richmond D

| Starring five bedrooms and plenty of space, The Richmond features a sprawling<br>layout! Enter the foyer and discover the elegant dining room to the left. The home<br>quickly expands into an open-concept living space, as the charming kitchen | BEDS                  |
|---------------------------------------------------------------------------------------------------------------------------------------------------------------------------------------------------------------------------------------------------|-----------------------|
| overlooks the breakfast nook and family room. Continue through to the Master<br>Suite, featuring a huge walk-in closet.                                                                                                                           | BATHS<br><b>3.5</b>   |
| Upstairs, the plan features four more bedrooms, in addition to a game room and media room. Whether you're looking for a home theater or a home gym, The Richmond offers all the space you need.                                                   | sq ft<br><b>3,537</b> |
|                                                                                                                                                                                                                                                   | GARAGE                |