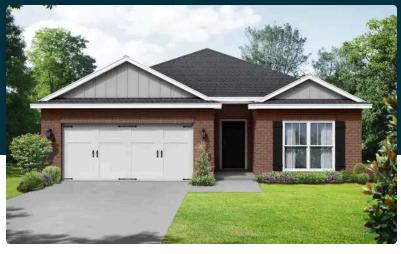

# The Daphne V Brick

## Description

Show off your style with the Daphne's open-concept floor plan! Featuring tons of natural light, the family room is perfect for entertaining, and the home's kitchen features an adorable breakfast nook. The Master Suite offers plenty of space, and its walk-in closet has room to spare.

ватнs **2** 

sq ft **1,964** 

THE DAPHNE V BRICK

OPT. BED 4 / BATH 3

OPT. DELUXE BATH

THE DAPHNE V BRICK OPTIONS

Copyright 2024 Davidson Homes, Inc. | All Rights Reserved | Davidson Homes is a leading builder of quality new homes across the Southeast. Davidson Homes reserves the right to adjust items listed without prior notice or obligation. Such items may include, but are not limited to, options, included features and community information, pricing, amenities, square footage, terms or availability. Features, options, floor plans, elevations, colors, dimensions and photographs are for illustration purposes and may vary from homes built. Please see your community specialist for details. Equal housing lender. Last updated 02/23/2024.