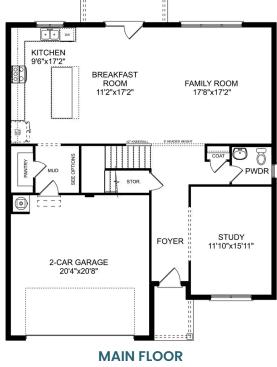

# The Chelsea A

| <b>4</b>              | The Chelsea's windows fill the open floor plan with natural light, welcoming you<br>into this charming home. The kitchen showcases ample counterspace,<br>overlooking the breakfast and family room. A large study on the first floor offers<br>potential, and the home's second floor features four bedrooms, each with plenty<br>of closet space. The master bedroom is separate from the other bedrooms for<br>added privacy, and the fourth bedroom features its own private bath. |
|-----------------------|----------------------------------------------------------------------------------------------------------------------------------------------------------------------------------------------------------------------------------------------------------------------------------------------------------------------------------------------------------------------------------------------------------------------------------------------------------------------------------------|
| sq ft<br><b>2,769</b> | Make it your own with The Chelsea's flexible floor plan. Offerings vary by location, so please discuss your options with your community's agent.                                                                                                                                                                                                                                                                                                                                       |
| GARAGE                |                                                                                                                                                                                                                                                                                                                                                                                                                                                                                        |