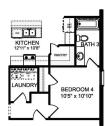

## **Exterior Options**

BEDS 4

FAMILY ROOM 14'4" x 18'6"

KITCHEN 12'11" x 10'8'

.....

LAUNDRY

FOYER

THE DAPHNE

Ö

2

MASTER BEDROOM 13'0" x 14'10"

BATH

W.I.C

BEDROOM 3 13'0" x 11'0"

BATH 2

BEDROOM 2 13'0" x 11'0"

SQ FT 1,964

COV'D PORCH 10'8" x 7'10"

BKFAST ROOM 10'8" x 10'4"

STOR.

BEDROOM 4 10'5" x 10'10"

2-CAR GARAGE 18'10" x 21'2"

0

PARKING 2