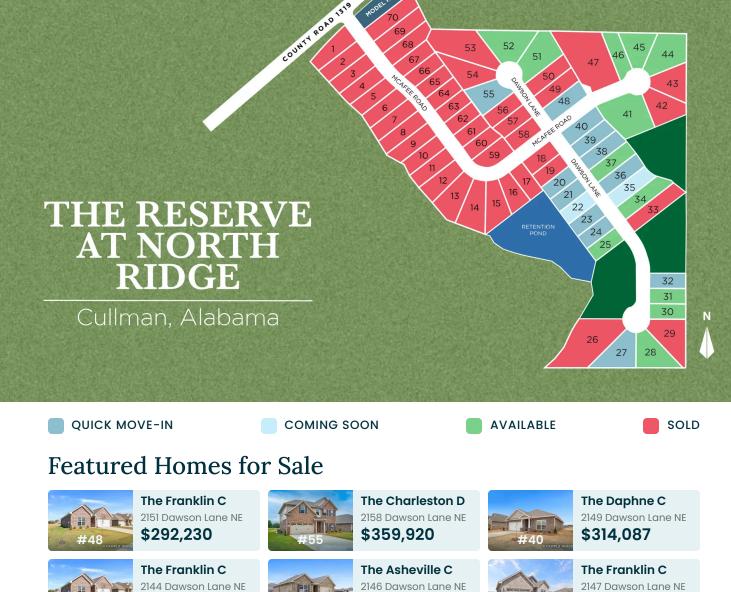

## The Reserve at North Ridge in Cullman, AL **Community Homesite Map**

## The Reserve at North Ridge in Cullman, AL **Quick Move-In Homes**

UPDATED 05/20/2024

HOMES 06

\$292,230 3 Beds 2 Baths 1,620 Sq Ft 2151 Dawson Lane NE | #48 The Franklin C Plan

\$281,604 3 Beds 2 Baths 1,620 Sq Ft 2144 Dawson Lane NE | #21 The Franklin C Plan

\$359,920 4 Beds 2.5 Baths 2,505 Sq Ft 2158 Dawson Lane NE | #55 The Charleston D Plan

\$268,421 3 Beds 2 Baths 1,484 Sq Ft 2146 Dawson Lane NE | #20 The Asheville C Plan

COMMUNITY ADDRESS 2175 McAfee Rd. NE

\$314,087 4 Beds 3 Baths 1,964 Sq Ft 2149 Dawson Lane NE | #40 The Daphne C Plan

\$271,875 3 Beds 2 Baths 1,620 Sq Ft 2147 Dawson Lane NE | #39 The Franklin C Plan

Copyright 2024 Davidson Homes, Inc. | All Rights Reserved | Davidson Homes is a leading builder of quality new homes across the Southeast. Davidson Homes reserves the right to adjust items listed without prior notice or obligation. Such items may include, but are not limited to, options, included features and community information, pricing, amenities, square footage, terms or availability. Features, options, floor plans, elevations, colors, dimensions and photographs are for illustration purposes and may vary from homes built. Please see your community specialist for details. Equal housing lender. MLS# 21853077. MLS# 21853062. MLS# 21856091. MLS# 21856460. MLS# 21857035. MLS# 21859484.