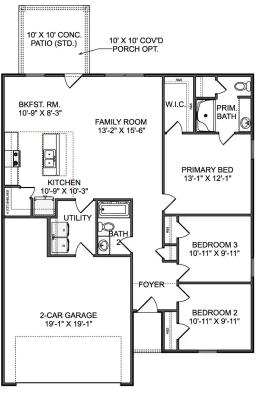

# The Asheville V Brick

## Description

Discover the charm of one-level living with this open-concept home! From The Asheville's large, kitchen island overlooking the family room to its isolated Master Bedroom, we've designed this home with you in mind. The three bedrooms offer plenty of space for you and your guests.

BEDS 3

**BATHS** 

2

SO FT 1,484 PARKING 2