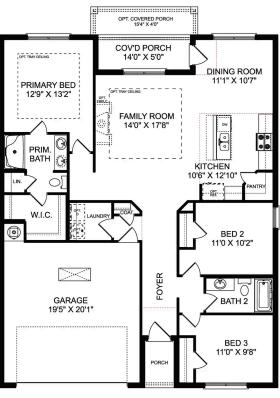

# The Asheville V Brick

## Description

Discover the charm of one-level living with this open-concept home! From The Asheville's large, kitchen island overlooking the family room to its isolated Master Bedroom, we've designed this home with you in mind. The three bedrooms offer plenty of space for you and your guests.

BEDS 3

**BATHS** 

2

SO FT 1,484 PARKING 2

#### THE ASHEVILLE V BRICK

Copyright 2024 Davidson Homes, Inc. | All Rights Reserved | Davidson Homes is a leading builder of quality new homes across the Southeast. Davidson Homes reserves the right to adjust items listed without prior notice or obligation. Such items may include, but are not limited to, options, included features and community information, pricing, amenities, square footage, terms or availability. Features, options, floor plans, elevations, colors, dimensions and photographs are for illustration purposes and may vary from homes built. Please see your community specialist for details. Equal housing lender. Last updated 02/24/2024.