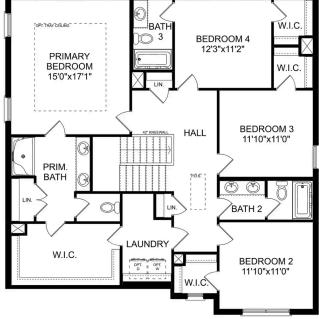

# The Chelsea A

| <b>4</b>              | The Chelsea's windows fill the open floor plan with natural light, welcoming you<br>into this charming home. The kitchen showcases ample counterspace,<br>overlooking the breakfast and family room. A large study on the first floor offers<br>potential, and the home's second floor features four bedrooms, each with plenty<br>of closet space. The master bedroom is separate from the other bedrooms for<br>added privacy, and the fourth bedroom features its own private bath. |
|-----------------------|----------------------------------------------------------------------------------------------------------------------------------------------------------------------------------------------------------------------------------------------------------------------------------------------------------------------------------------------------------------------------------------------------------------------------------------------------------------------------------------|
| sq ft<br><b>2,769</b> | Make it your own with The Chelsea's flexible floor plan. Offerings vary by location, so please discuss your options with your community's agent.                                                                                                                                                                                                                                                                                                                                       |
| GARAGE                |                                                                                                                                                                                                                                                                                                                                                                                                                                                                                        |