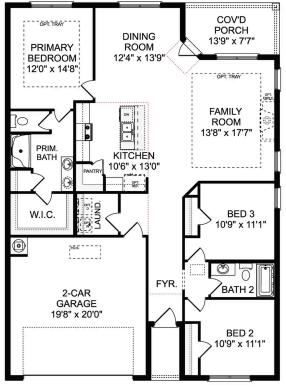

## **Exterior Options**

BEDS 4

FAMILY ROOM 14'4" x 18'6"

KITCHEN 12'11" x 10'8'

.....

LAUNDRY

FOYER

THE DAPHNE

Ö

2

MASTER BEDROOM 13'0" x 14'10"

BATH

W.I.C

BEDROOM 3 13'0" x 11'0"

BATH 2

BEDROOM 2 13'0" x 11'0"

SQ FT 1,964

COV'D PORCH 10'8" x 7'10"

BKFAST ROOM 10'8" x 10'4"

STOR.

BEDROOM 4 10'5" x 10'10"

2-CAR GARAGE 18'10" x 21'2"

0

PARKING 2