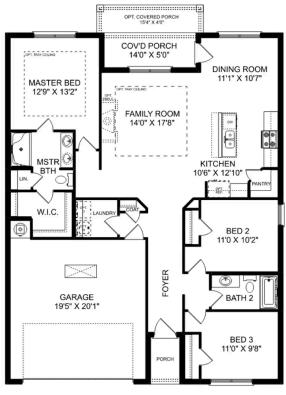

# The Daphne

The Reserve at North Ridge in Cullman, AL

## **Exterior Options**

BEDS 4

FAMILY ROOM 14'4" x 18'6"

KITCHEN 12'11" x 10'8'

.....

LAUNDRY

FOYER

THE DAPHNE

Ö

2

MASTER BEDROOM 13'0" x 14'10"

BATH

W.I.C

BEDROOM 3 13'0" x 11'0"

BATH 2

BEDROOM 2 13'0" x 11'0"

SQ FT 1,964

COV'D PORCH 10'8" x 7'10"

BKFAST ROOM 10'8" x 10'4"

STOR.

BEDROOM 4 10'5" x 10'10"

2-CAR GARAGE 18'10" x 21'2"

0

PARKING 2