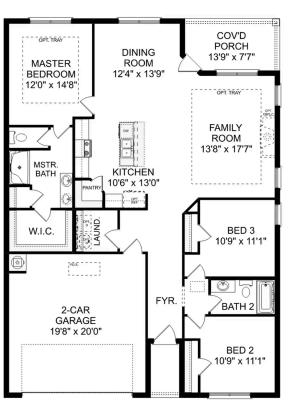

# The Daphne

The Reserve at North Ridge in Cullman, AL

## **Exterior Options**

BEDS 4

FAMILY ROOM 14'4" x 18'6"

KITCHEN 12'11" x 10'8'

.....

LAUNDRY

FOYER

THE DAPHNE

Ö

2

MASTER BEDROOM 13'0" x 14'10"

BATH

W.I.C

BEDROOM 3 13'0" x 11'0"

BATH 2

BEDROOM 2 13'0" x 11'0"

SQ FT 1,964

COV'D PORCH 10'8" x 7'10"

BKFAST ROOM 10'8" x 10'4"

STOR.

BEDROOM 4 10'5" x 10'10"

2-CAR GARAGE 18'10" x 21'2"

0

PARKING 2