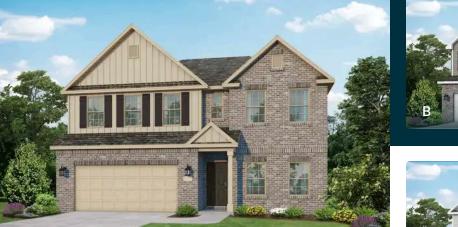

# The Charleston D

## Description

The sky's the limit with The Charleston's two-story layout and massive bonus room. Inside the home's brick exterior, the openconcept kitchen overlooks the huge family room. The Master Suite offers you a personal retreat – complete with large walk-in closet.

BEDS

BATHS 2.5

sq ft 2,505

PARKING