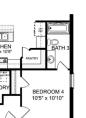

## **Exterior Options**

BEDS 4

FAMILY ROOM 14'4" x 18'6"

KITCHEN 12'11" x 10'8'

.....

LAUNDRY

FOYER

THE DAPHNE

Ö

2

MASTER BEDROOM 13'0" x 14'10"

BATH

W.I.C

BEDROOM 3 13'0" x 11'0"

BATH 2

BEDROOM 2 13'0" x 11'0"

SQ FT 1,964

COV'D PORCH 10'8" x 7'10"

BKFAST ROOM 10'8" x 10'4"

STOR.

BEDROOM 4 10'5" x 10'10"

2-CAR GARAGE 18'10" x 21'2"

0

PARKING 2