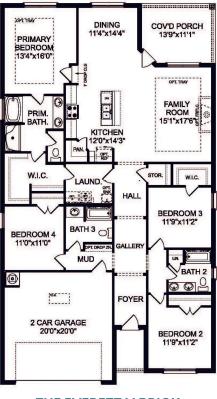

# The Daphne

The Reserve at North Ridge in Cullman, AL

## **Exterior Options**

BEDS 4

FAMILY ROOM 14'4" x 18'6"

KITCHEN 12'11" x 10'8'

.....

LAUNDRY

FOYER

THE DAPHNE

Ö

2

MASTER BEDROOM 13'0" x 14'10"

BATH

W.I.C

BEDROOM 3 13'0" x 11'0"

BATH 2

BEDROOM 2 13'0" x 11'0"

SQ FT 1,964

COV'D PORCH 10'8" x 7'10"

BKFAST ROOM 10'8" x 10'4"

STOR.

BEDROOM 4 10'5" x 10'10"

2-CAR GARAGE 18'10" x 21'2"

0

PARKING 2