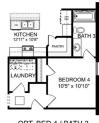

## **Exterior Options**

BEDS 4

FAMILY ROOM 14'4" x 18'6"

KITCHEN 12'11" x 10'8'

.....

LAUNDRY

FOYER

THE DAPHNE

Ö

2

MASTER BEDROOM 13'0" x 14'10"

BATH

W.I.C

BEDROOM 3 13'0" x 11'0"

BATH 2

BEDROOM 2 13'0" x 11'0"

SQ FT 1,964

COV'D PORCH 10'8" x 7'10"

BKFAST ROOM 10'8" x 10'4"

STOR.

BEDROOM 4 10'5" x 10'10"

2-CAR GARAGE 18'10" x 21'2"

0

PARKING 2