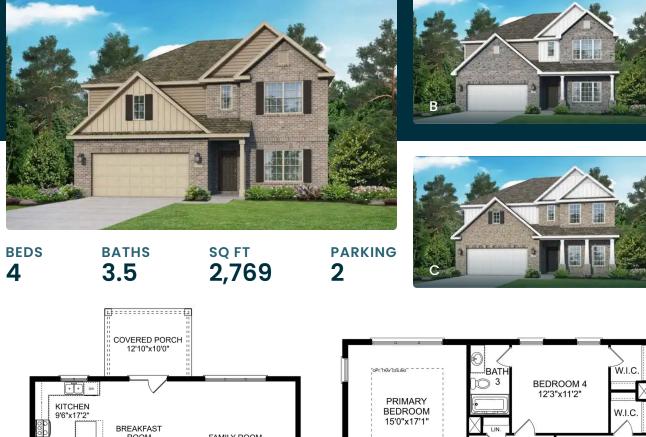

# The Chelsea A

| <b>4</b>              | The Chelsea's windows fill the open floor plan with natural light, welcoming you<br>into this charming home. The kitchen showcases ample counterspace,<br>overlooking the breakfast and family room. A large study on the first floor offers<br>potential, and the home's second floor features four bedrooms, each with plenty<br>of closet space. The master bedroom is separate from the other bedrooms for<br>added privacy, and the fourth bedroom features its own private bath. |
|-----------------------|----------------------------------------------------------------------------------------------------------------------------------------------------------------------------------------------------------------------------------------------------------------------------------------------------------------------------------------------------------------------------------------------------------------------------------------------------------------------------------------|
| sq ft<br><b>2,769</b> | Make it your own with The Chelsea's flexible floor plan. Offerings vary by location, so please discuss your options with your community's agent.                                                                                                                                                                                                                                                                                                                                       |
| GARAGE                |                                                                                                                                                                                                                                                                                                                                                                                                                                                                                        |