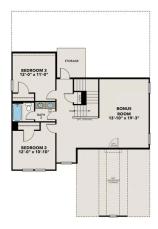

#### THE ASH AT WEHUNT MEADOWS SECOND FLOOR

# The Ash B at Wehunt Meadows

| Inside The Ash's handsome exterior lies a coveted, open floor plan. The Foyer welcomes guests past an elegant Dining Room and into a stunning Family Room.                                                                     | BEDS                  |
|--------------------------------------------------------------------------------------------------------------------------------------------------------------------------------------------------------------------------------|-----------------------|
| The rear Porch offers a calm respite, and the first floor Owner's Suite highlights a massive walk-in closet. On the second floor, the plan offers two additional bedrooms and a generous Bonus Room – perfect for game nights. | BATHS<br><b>2.5</b>   |
| Make it your own with The Ash's flexible floor plan, showcasing an optional fireplace, a fourth bedroom option and more! Offerings vary by location, so please discuss your options with your community's agent.               | sq ft<br><b>2,486</b> |
|                                                                                                                                                                                                                                | GARAGE                |