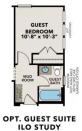

OPT. COVERED PATIO

LINEAR FIREPLACE

OPT. LINEAR FIREPLACE

**OPT. BEDROOM 4 ILO LOFT** 

OPT. LIBRARY ILO DINING