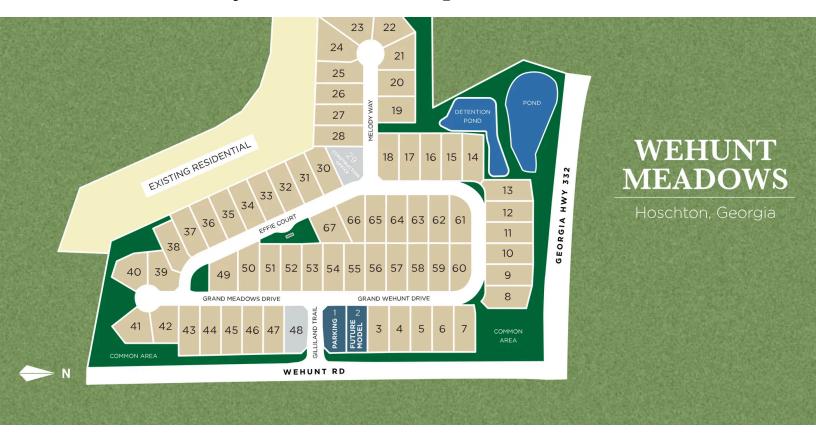

### Wehunt Meadows in Hoschton, GA Community Homesite Map

Call (678) 661-5684

COMING SOON

AVAILABLE

Copyright 2024 Davidson Homes, Inc. | All Rights Reserved | Davidson Homes is a leading builder of quality new homes across the Southeast. Davidson Homes reserves the right to adjust items listed without prior notice or obligation. Such items may include, but are not limited to, options, included features and community information, pricing, amenities, square footage, terms or availability. Features, options, floor plans, elevations, colors, dimensions and photographs are for illustration purposes and may vary from homes built. Please see your community specialist for details. Equal housing lender.

Wehunt Meadows in Hoschton, GA

Call (678) 661-5684 DAVIDSONHOMES.COM