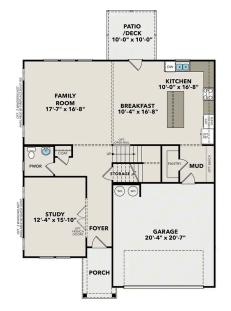

# The Glenwood A at Wehu... Exterior Options

LIVING

ROOM 1'-4" x 12'-11"

BATHS

BEDS

3

sq ft **2,200**  PARKING

OPT. 3RD CAR GARAGE

### THE GLENWOOD AT WEHUNT MEADOWS FIRST

THE GLENWOOD AT WEHUNT MEADOWS FLOOR PLAN

#### 

GARAGE 21'-4" x 19'-11"