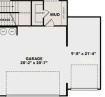

### THE GLENWOOD AT WEHUNT MEADOWS FIRST

THE GLENWOOD AT WEHUNT MEADOWS FLOOR PLAN

#### 

GARAGE 21'-4" x 19'-11"