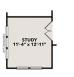

# The Glenwood A at Wehu... Exterior Options

LIVING

ROOM 1'-4" x 12'-11"

BATHS

BEDS

3

sq ft **2,200**  PARKING

OPT. 3RD CAR GARAGE

### THE GLENWOOD AT WEHUNT MEADOWS FIRST

THE GLENWOOD AT WEHUNT MEADOWS FLOOR PLAN