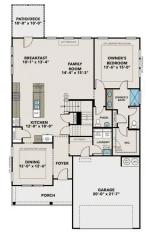

### THE GLENWOOD AT WEHUNT MEADOWS FIRST

THE GLENWOOD AT WEHUNT MEADOWS FLOOR PLAN

#### 

GARAGE 21'-4" x 19'-11"