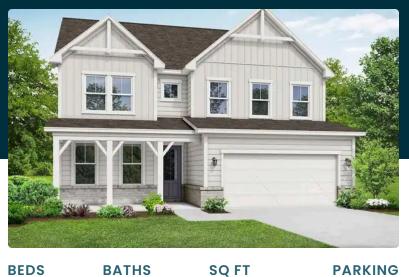

# The Glenwood A at Wehu... Exterior Options

LIVING

ROOM 1'-4" x 12'-11"

BATHS

BEDS

3

sq ft **2,200**  PARKING

OPT. 3RD CAR GARAGE