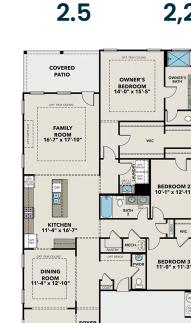

# The Glenwood A at Wehu... Exterior Options

LIVING

ROOM 1'-4" x 12'-11"

BATHS

BEDS

3

sq ft **2,200**  PARKING

OPT. 3RD CAR GARAGE

OPT. DELUXE BATH

OPT. FIREPLACE

OPT. STUDY ILO LIVING

OPT. LINEAR FIREPLACE

### THE GLENWOOD AT WEHUNT MEADOWS FIRST

THE GLENWOOD AT WEHUNT MEADOWS FLOOR PLAN