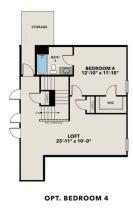

OPT. COVERED PATIO

LINEAR FIREPLACE

OPT. LINEAR FIREPLACE

**OPT. BEDROOM 4 ILO LOFT** 

OPT. LIBRARY ILO DINING

### THE WILLOW AT WEHUNT MEADOWS OPTIONS

Page 2 of 2

Copyright 2024 Davidson Homes, Inc. | All Rights Reserved | Davidson Homes is a leading builder of quality new homes across the Southeast. Davidson Homes reserves the right to adjust items listed without prior notice or obligation. Such items may include, but are not limited to, options, included features and community information, pricing, amenities, square footage, terms or availability. Features, options, floor plans, elevations, colors, dimensions and photographs are for illustration purposes and may vary from homes built. Please see your community specialist for details. Equal housing lender. Last updated 04/15/2024.