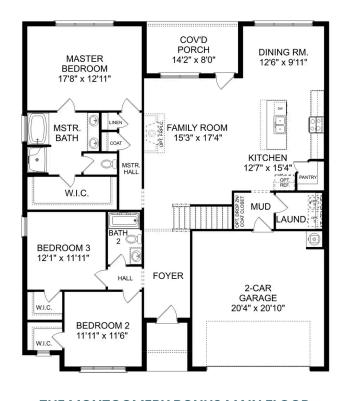

# The Montgomery with Bonus

With modern touches like an open-concept, homeowner-centric layout, The Montgomery is one-level living at its finest. The kitchen showcases a huge island, corner pantry and stainless-steel appliances. The plan's open family room is perfect for entertaining guests, and the covered porch is easily accessible. Discover the plan's impressive Master Suite, complete with bright, inviting windows and a huge walk-in closet.

Make it your own with The Montgomery's flexible floor plan, featuring an optional bonus room, a covered porch and more! Just know that offerings vary by location, so please discuss our standard features and upgrade options with your community's agent.

BEDS

3

**BATHS** 

2

**SQ FT** 

2,684

**GARAGE** 

2