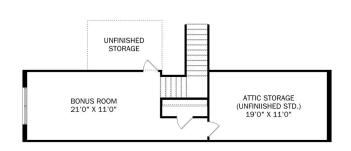

# The Rockford with Bonus

## **Exterior Options**

BEDS

3

**2.5** 

sq ft **2,904** 

PARKING 2

THE ROCKFORD BONUS MAIN FLOOR

#### THE ROCKFORD BONUS UPPER FLOOR

### The Rockford with Bonus

With its charming, full-brick exterior, it's no wonder why The Rockford's our bestselling floor plan! A wall of windows floods the family room with natural light, and the kitchen invites you to cook – welcoming you with an oversized island, stainless-steel appliances and a large corner pantry. The isolated Master Suite features plenty of room and a massive walk-in closet.

Make it your own with The Rockford's flexible floor plan, and consider replacing the home office with a fourth bedroom. It's your choice. Just know that offerings vary by location, so please discuss our standard features and upgrade options with your community's agent.

**BEDS** 

**BATHS** 

2.5

**SQFT** 

2,904

**GARAGE** 

**OPTIONAL BATH 3/CLOSET** 

THE ROCKFORD OPTIONS