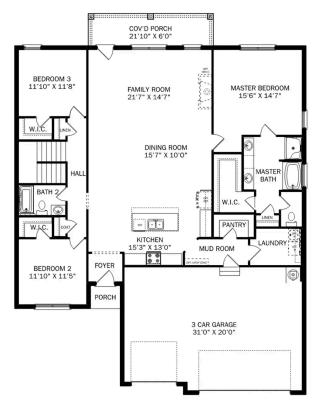

## The Kirkland with Bonus

### **Description**

Behind the Kirkland's lovely, fullbrick exterior lies a beautiful home. The foyer immediately opens up into a stunning, open-concept living space, combining the dining room, family room and kitchen.

BEDS

3

BATHS **2** 

sq ft **2,767** 

PARKING

3

THE KIRKLAND BONUS MAIN FLOOR

THE KIRKLAND BONUS UPPER FLOOR

### The Kirkland with Bonus

Behind the Kirkland's lovely, full-brick exterior lies a beautiful home. The foyer immediately opens up into a stunning, open-concept living space, combining the dining room, family room and kitchen. From the stunning island to its endless counterspace, the kitchen is perfect for entertaining, and the covered porch is always ready to take the party outside. The Master Suite features a lovely, bright bedroom and Master Bath, complete with shower, bathtub and walk-in closet.