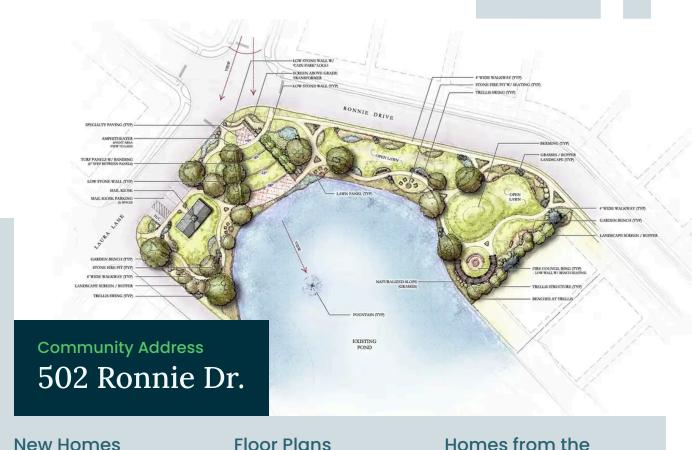

# Quick Move-In Homes

**UPDATED HOMES** 05/10/2024 07

**COMMUNITY ADDRESS** 502 Ronnie Dr.

\$429,900

4 Beds 3.5 Baths 2,904 Sq Ft

1909 Rae Court I #37

The Rockford Plan

\$239,900

# Community Homesite Map