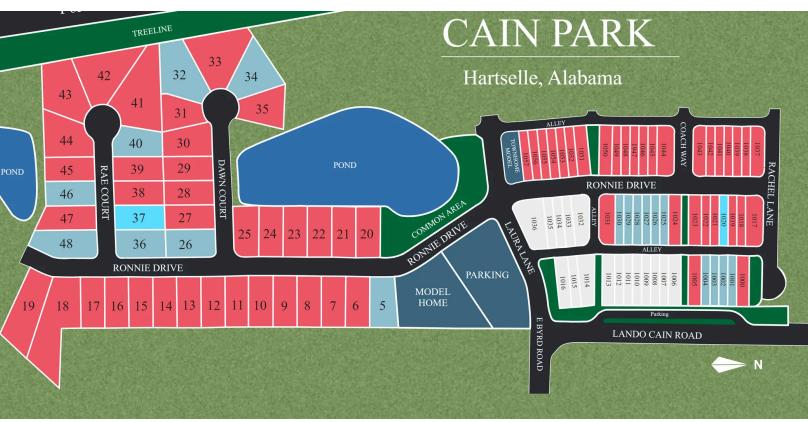

ommunity specialist for details. Equal housing lender. Last Updated 05/10/2024.





# Quick Move-In Homes

**UPDATED HOMES** 05/10/2024 07



**COMMUNITY ADDRESS** 502 Ronnie Dr.



\$429,900

4 Beds 3.5 Baths 2,904 Sq Ft

1909 Rae Court I #37

The Rockford Plan



\$239,900

2 Beds 2 Baths 1,453 Sq Ft

406 Ronnie Drive I #1020

The Camilla A Plan



\$407,996

4 Beds 3.5 Baths 2,678 Sq Ft

600 Ronnie Drive I #5

The Harrison B Plan



\$411,065

4 Beds 3.5 Baths 2,769 Sq Ft

1901 Dawn Court | #34

The Chelsea C Plan



\$446,614

5 Beds 4 Baths 3,199 Sq Ft

1903 Rae Court | #40

The Madison B Plan



\$381,185

4 Beds 3 Baths 2,461 Sq Ft

1911 Dawn Court | #26

The Shelby A Plan



3 Beds 2.5 Baths 1,912 Sq Ft

1911 Rae Court | #36

The Montgomery Plan







# Community Homesite Map





### Featured Homes for Sale



**MOVE-IN READY** 

The Rockford 1909 Rae Court

\$429,900





The Montgomery 1911 Rae Court \$338,456



QUICK MOVE-IN

The Camilla A 406 Ronnie Drive \$239,900

**COMING SOON** 



The Madison B 1903 Rae Court \$446,614



**AVAILABLE** 

The Harrison B 600 Ronnie Drive \$407,996

SOLD



The Shelby A 1911 Dawn Court \$381,185





Call **(256) 344-3352** 

DAVIDSONHOMES.COM

# The Camilla A



**Exterior Options** 



BEDS 2 BATHS **2** 

SQ FT 1,453

PARKING 2







THE CAMILLA A TOWNHOME EXTERIOR UNIT

ELOOD DI ANI

THE CAMILLA A TOWNHOME INTERIOR UNIT

EQUAL HOUSING



Call **(256) 344-3352** 

**DAVIDSONHOMES.COM** 

# The Montgomery



BEDS

3

BATHS **7** 

sq ft 1,912 PARKING 2

### **Exterior Options**











### OPT. COAT CLOSET OR DROP ZO