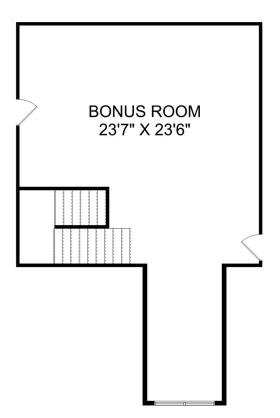

# The Montgomery with Bo... Exterior Options

**BEDS** 3

**BATHS** 

**SQ FT** 2,684 **PARKING** 

#### THE MONTGOMERY BONUS MAIN FLOOR

#### THE MONTGOMERY BONUS UPPER FLOOR

# The Montgomery with Bonus

With modern touches like an open-concept, homeowner-centric layout, The Montgomery is one-level living at its finest. The kitchen showcases a huge island, corner pantry and stainless-steel appliances. The plan's open family room is perfect for entertaining guests, and the covered porch is easily accessible. Discover the plan's impressive Master Suite, complete with bright, inviting windows and a huge walk-in closet.

Make it your own with The Montgomery's flexible floor plan, featuring an optional bonus room, a covered porch and more! Just know that offerings vary by location, so please discuss our standard features and upgrade options with your community's agent.

BEDS

3

**BATHS** 

2

**SQ FT** 

2,684

**GARAGE** 

2