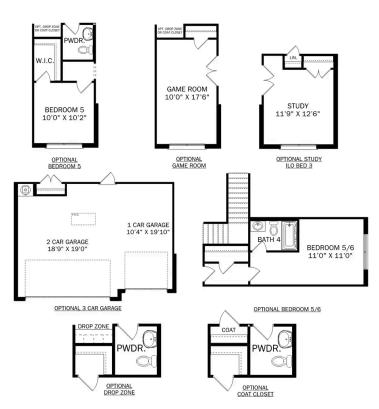

# The Montgomery

BEDS

3

BATHS **7** 

sq ft 1,912 PARKING 2

### **Exterior Options**

### OPT. COAT CLOSET OR DROP ZONE

### OPT. STUDY NOOK

OPT. POWDER BATH
THE MONTGOMERY OPTIONS

THE MONTGOMERY

Copyright 2024 Davidson Homes, Inc. | All Rights Reserved | Davidson Homes is a leading builder of quality new homes across the Southeast. Davidson Homes reserves the right to adjust items listed without prior notice or obligation. Such items may include, but are not limited to, options, included features and community information, pricing, amenities, square footage, terms or availability. Features, options, floor plans, elevations, colors, dimensions and photographs are for illustration purposes and may vary from homes built. Please see your community specialist for details. Equal housing lender. Last updated 03/16/2023.