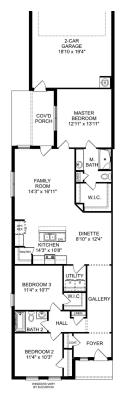

# The Montgomery

BEDS

3

BATHS **7** 

sq ft 1,912 PARKING 2

### **Exterior Options**