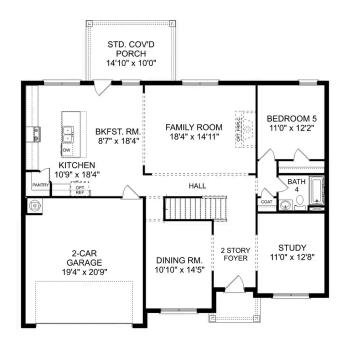

# The Rockford

### **Exterior Options**

BEDS

3

**2.5** 

SQ FT 2,286

PARKING 2

THE ROCKFORD

THE ROCKFORD OPTIONS