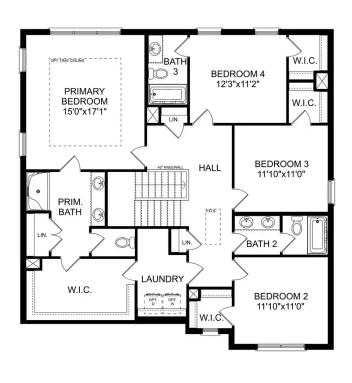

### The Madison A

Behind the Madison's gorgeous brick exterior lies a massive layout, featuring five bedrooms, an elegant dining room and a welcoming study. From the designer kitchen's stainless-steel appliances to its oversized island, you'll want to make all your meals at home. The upstairs bonus room is perfect for family movie nights, and the Master Suite features a huge walk-in closet!