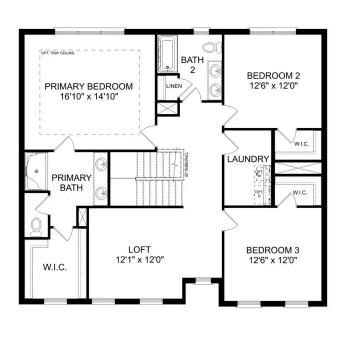

# The Rockford with Bonus

#### THE ROCKFORD BONUS UPPER FLOOR

### The Rockford with Bonus

With its charming, full-brick exterior, it's no wonder why The Rockford's our bestselling floor plan! A wall of windows floods the family room with natural light, and the kitchen invites you to cook – welcoming you with an oversized island, stainless-steel appliances and a large corner pantry. The isolated Master Suite features plenty of room and a massive walk-in closet.

Make it your own with The Rockford's flexible floor plan, and consider replacing the home office with a fourth bedroom. It's your choice. Just know that offerings vary by location, so please discuss our standard features and upgrade options with your community's agent.

**BEDS** 

**BATHS** 

2.5

**SQFT** 

2,904

**GARAGE** 

**OPTIONAL BATH 3/CLOSET** 

THE ROCKFORD OPTIONS