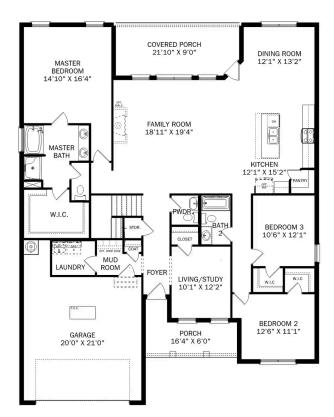

### **Description**

Within The Lanier's charming, full-brick exterior lies four bedrooms and plenty of space. The three-car garage leads into the home's mud room. The kitchen features a large pantry, double-sided island and more than enough counter space. Once there you'll discover the home's biggest feature – the huge, open-concept layout.