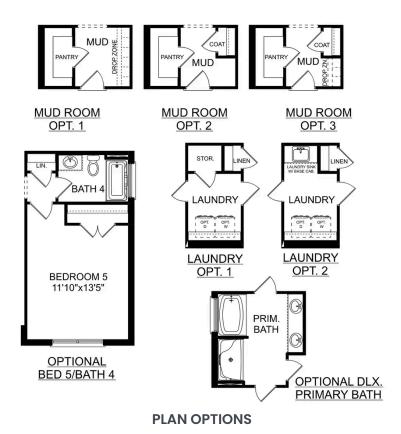

Make it your own with The Madison's flexible floor plan. Just know that offerings vary by location, so please discuss our standard features and upgrade options with your community's agent.

BEDS

5

**BATHS** 

4

SQ FT

3,199

**GARAGE** 

2

OPT. BEDROOM 6

THE MADISON OPTIONS

Call (256) 344-3352 DAVIDSONHOMES.COM