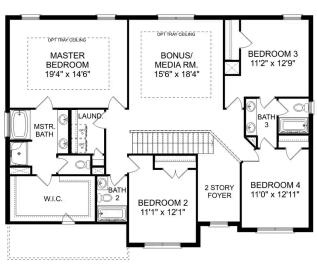

## **Exterior Options**

BEDS

3

**2.5** 

sq ft **2,904** 

PARKING 2

THE ROCKFORD BONUS MAIN FLOOR

#### THE ROCKFORD BONUS UPPER FLOOR