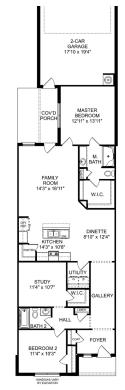

# The Montgomery

BEDS

3

BATHS **7** 

sq ft 1,912 PARKING 2

### **Exterior Options**

# The Montgomery with Bonus

With modern touches like an open-concept, homeowner-centric layout, The Montgomery is one-level living at its finest. The kitchen showcases a huge island, corner pantry and stainless-steel appliances. The plan's open family room is perfect for entertaining guests, and the covered porch is easily accessible. Discover the plan's impressive Master Suite, complete with bright, inviting windows and a huge walk-in closet.

Make it your own with The Montgomery's flexible floor plan, featuring an optional bonus room, a covered porch and more! Just know that offerings vary by location, so please discuss our standard features and upgrade options with your community's agent.

BEDS

3

**BATHS** 

2

**SQ FT** 

2,684

**GARAGE** 

2