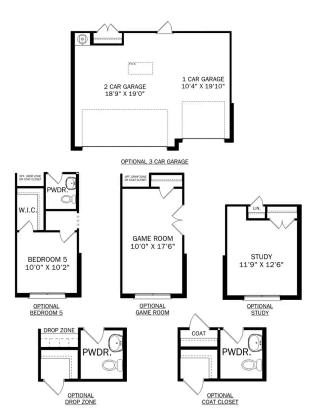

# The Montgomery with Bo... Exterior Options

**BEDS** 3

**BATHS** 

**SQ FT** 2,684 **PARKING** 

#### THE MONTGOMERY BONUS MAIN FLOOR

#### THE MONTGOMERY BONUS UPPER FLOOR