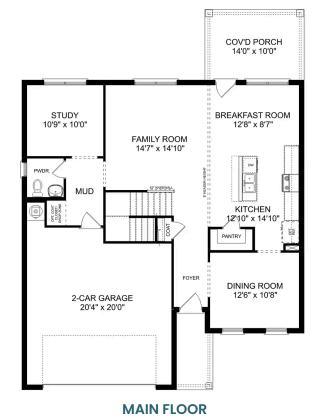

# The Rockford with Bonus

## **Exterior Options**

BEDS

3

**2.5** 

sq ft **2,904** 

PARKING 2

THE ROCKFORD BONUS MAIN FLOOR

### The Rockford with Bonus

With its charming, full-brick exterior, it's no wonder why The Rockford's our bestselling floor plan! A wall of windows floods the family room with natural light, and the kitchen invites you to cook – welcoming you with an oversized island, stainless-steel appliances and a large corner pantry. The isolated Master Suite features plenty of room and a massive walk-in closet.

Make it your own with The Rockford's flexible floor plan, and consider replacing the home office with a fourth bedroom. It's your choice. Just know that offerings vary by location, so please discuss our standard features and upgrade options with your community's agent.

**BEDS** 

**BATHS** 

2.5

**SQFT** 

2,904

**GARAGE** 

**OPTIONAL BATH 3/CLOSET** 

THE ROCKFORD OPTIONS