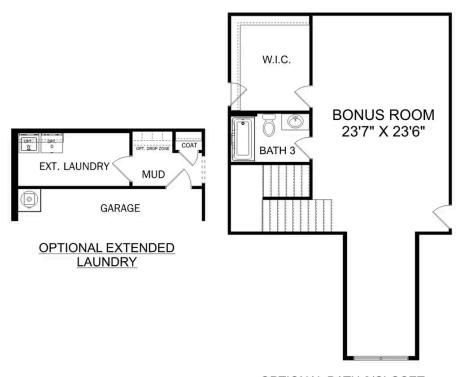

# The Montgomery with Bo... Exterior Options

**BEDS** 3

**BATHS** 

**SQ FT** 2,684 **PARKING** 

#### THE MONTGOMERY BONUS MAIN FLOOR

#### THE MONTGOMERY BONUS UPPER FLOOR

# The Montgomery with Bonus

With modern touches like an open-concept, homeowner-centric layout, The Montgomery is one-level living at its finest. The kitchen showcases a huge island, corner pantry and stainless-steel appliances. The plan's open family room is perfect for entertaining guests, and the covered porch is easily accessible. Discover the plan's impressive Master Suite, complete with bright, inviting windows and a huge walk-in closet.

Make it your own with The Montgomery's flexible floor plan, featuring an optional bonus room, a covered porch and more! Just know that offerings vary by location, so please discuss our standard features and upgrade options with your community's agent.

BEDS

3

**BATHS** 

2

**SQ FT** 

2,684

**GARAGE** 

2

THE MONTGOMERY BONUS OPTIONS

Call **(256) 344-3352** 

DAVIDSONHOMES.COM