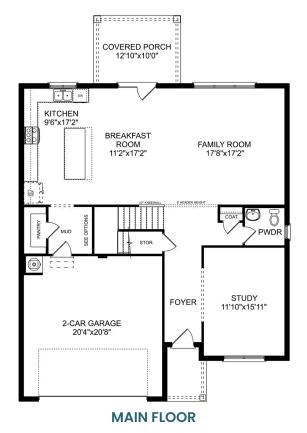

### The Madison A

Behind the Madison's gorgeous brick exterior lies a massive layout, featuring five bedrooms, an elegant dining room and a welcoming study. From the designer kitchen's stainless-steel appliances to its oversized island, you'll want to make all your meals at home. The upstairs bonus room is perfect for family movie nights, and the Master Suite features a huge walk-in closet!