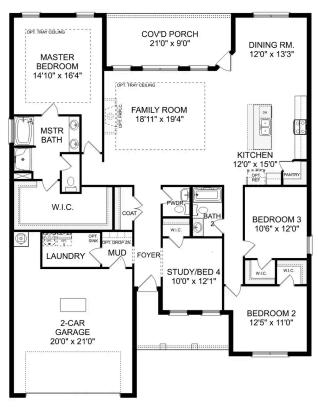

## The Harrison

## **Exterior Options**

BEDS 4

3.5

sq ft **2,678** 

PARKING 2

THE HARRISON

THE HARRISON OPTIONS

Call **(256) 344-3352** 

### **Description**

From its charming brick exterior to its open-concept kitchen/family room, The Harrison is perfect for entertaining. Its large kitchen island invites guests to pull up a chair, and its four spacious bedrooms ensure everyone has enough room.