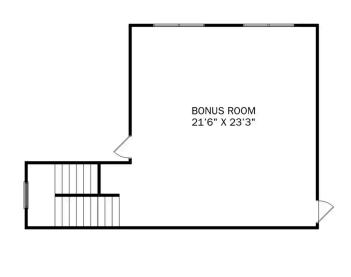

OPTIONAL TRAY
CEILING

OPTIONAL VAULTED
CEILING

OPTIONAL LUXURY MASTER BATH

OPTIONAL BEDROOM 5

**OPTIONAL BATH 3** 

BATH 3

BONUS ROOM 21'6" X 23'3"

W.I.C.