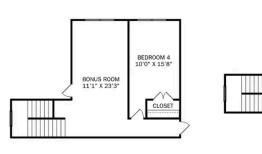

# The Montgomery with Bo... Exterior Options

**BEDS** 3

**BATHS** 

**SQ FT** 2,684 **PARKING** 

#### THE MONTGOMERY BONUS MAIN FLOOR

#### THE MONTGOMERY BONUS UPPER FLOOR

# The Montgomery with Bonus

With modern touches like an open-concept, homeowner-centric layout, The Montgomery is one-level living at its finest. The kitchen showcases a huge island, corner pantry and stainless-steel appliances. The plan's open family room is perfect for entertaining guests, and the covered porch is easily accessible. Discover the plan's impressive Master Suite, complete with bright, inviting windows and a huge walk-in closet.

Make it your own with The Montgomery's flexible floor plan, featuring an optional bonus room, a covered porch and more! Just know that offerings vary by location, so please discuss our standard features and upgrade options with your community's agent.

BEDS

3

**BATHS** 

2

**SQ FT** 

2,684

**GARAGE** 

2