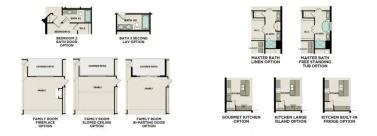

n-floor bedroom, a rare option. With three upstairs<br>bedrooms, a game room and a three-car garage, The Jennings feels even larger<br>than its square footage.                                                                    | ватнз<br><b>З</b>     |
| Make it your own with The Jennings' flexible floor plan, featuring additional options like a free-standing bathtub, gourmet kitchen and the aforementioned                                                                                           | sq ft<br><b>3,158</b> |
| home theater. Just know that offerings vary by location, so please discuss our standard features and upgrade options with your community's agent.                                                                                                    | GARAGE                |



#### THE JENNINGS C - 3 CAR GARAGE MAIN FLOOR PLAN OPTIONS



#### THE JENNINGS C - 3 CAR GARAGE UPPER FLOOR PLAN OPTIONS



Page 2 of 2

Copyright 2024 Davidson Homes, Inc. | All Rights Reserved | Davidson Homes is a leading builder of quality new homes across the Southeast. Davidson Homes reserves the right to adjust items listed without prior notice or obligation. Such items may include, but are not limited to, options, included features and community information, pricing, amenities, square footage, terms or availability. Features, options, floor plans, elevations, colors, dimensions and photographs are for illustration purposes and may vary from homes built. Please see your community specialist for details. Equal housing lender. Last updated 01/31/2023.