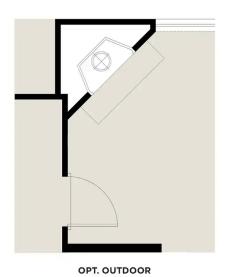

MAIN FLOOR PLAN

### **UPPER FLOOR PLAN**

### Page 1 of 2





Call (615) 784-5735 DAVIDSONHOMES.COM

# The Albany A

Welcome to The Albany! Inside and out, the Albany is the picture of luxury. Entertain your guests on the beautiful, covered deck or in the cozy keeping room, either are sure to impress. The main floor owner's suite showcases a spacious walk-in closet and ensuite bath. Upstairs, the large loft space can be transformed to a media room, playroom, or something in between! Just down the hall, you'll find 4 additional bedrooms, each with their own walk-in closet, and the laundry room.

Make it your own with The Albany's flexible floor plan. Offerings vary by location, so please discuss your options with your community's agent.

BEDS

5

BATHS

4.5

**SQFT** 

4,253

GARAGE

3



FIREPLACE

### **PLAN OPTIONS**