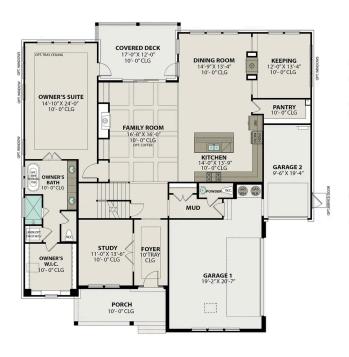

### MAIN FLOOR PLAN

## **Description**

Welcome to The Albany! Inside and out, the Albany is the picture of luxury. Entertain your guests on the beautiful, covered deck or in the cozy keeping room, either are sure to impress. The main floor owner's suite showcases a spacious walk-in closet and ensuite bath.