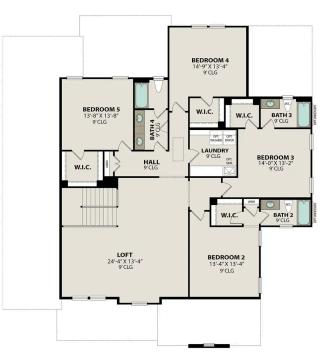

### **UPPER FLOOR PLAN**

# The Albany A

Welcome to The Albany! Inside and out, the Albany is the picture of luxury. Entertain your guests on the beautiful, covered deck or in the cozy keeping room, either are sure to impress. The main floor owner's suite showcases a spacious walk-in closet and ensuite bath. Upstairs, the large loft space can be transformed to a media room, playroom, or something in between! Just down the hall, you'll find 4 additional bedrooms, each with their own walk-in closet, and the laundry room.