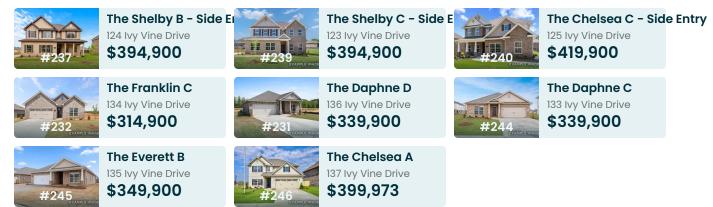

### Kristin Bjerke Call **(256) 422-0904**

dh DAVIDSON HOMES Save **25%** on Design Upgrades!

UPDATED 05/20/2024 HOMES **08** 

**\$421,302 \$394,900 4** Beds **3** Baths **2,452** Sq Ft 124 Ivy Vine Drive | #237 The Shelby B - Side Entry Plan

**\$314,900 3 Beds 2 Baths 1,620 Sq Ft** 134 Ivy Vine Drive | #232 The Franklin C Plan

**\$358,916 \$349,900 4 Beds 3 Baths 2,136 Sq Ft** 135 Ivy Vine Drive | #245 The Everett B Plan

**\$415,006 \$394,900 4 Beds 3 Baths 2,452 Sq Ft** 123 Ivy Vine Drive | #239 The Shelby C - Side Entry Plan

**\$339,900 4 Beds 2 Baths 1,964 Sq Ft** 136 Ivy Vine Drive | #231 **The Daphne D Plan** 

**\$399,973 4 Beds 3.5 Baths 2,769 Sq Ft** 137 Ivy Vine Drive | #246 **The Chelsea A Plan**  COMMUNITY ADDRESS 127 Ivy Vine Dr.

LEARN MORE →

\*See link for terms/conditions

**\$436,826 \$419,900 4 Beds 3.5 Baths 2,769 Sq Ft** 125 Ivy Vine Drive | #240 The Chelsea C - Side Entry Plan

**\$348,024 \$339,900 4** Beds 3 Baths 1,964 Sq Ft 133 Ivy Vine Drive | #244 The Daphne C Plan