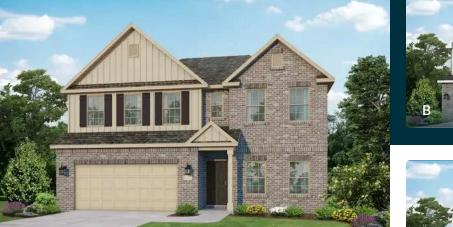

# The Shelby A

### **Exterior Options**

**BEDS** 3

2.5

SQ FT 2,452

PARKING 2

# The Shelby A

| The Shelby welcomes you into a modern, open space, complete with a formal dining room and study. The kitchen overlooks an open-concept family room. The second floor features a spacious master bedroom with a large walk-in closet and | BEDS                  |
|-----------------------------------------------------------------------------------------------------------------------------------------------------------------------------------------------------------------------------------------|-----------------------|
| master bath along with two additional bedrooms with ample walk-in closets of their own.                                                                                                                                                 | ватнз<br><b>2.5</b>   |
|                                                                                                                                                                                                                                         | sq ft<br><b>2,452</b> |