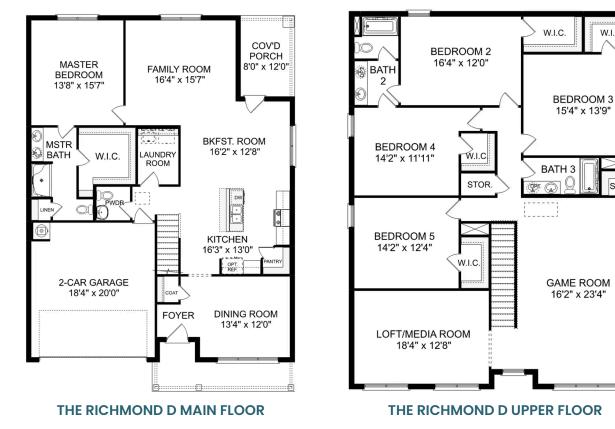

# The Richmond D

### Description

Starring five bedrooms and plenty of space, The Richmond features a sprawling layout! Enter the foyer and discover the elegant dining room to the left. The home quickly expands into an open-concept living space, as the charming kitchen overlooks the breakfast nook and family room.

# The Richmond D

| Starring five bedrooms and plenty of space, The Richmond features a sprawling<br>layout! Enter the foyer and discover the elegant dining room to the left. The home<br>quickly expands into an open-concept living space, as the charming kitchen | BEDS                  |
|---------------------------------------------------------------------------------------------------------------------------------------------------------------------------------------------------------------------------------------------------|-----------------------|
| overlooks the breakfast nook and family room. Continue through to the Master<br>Suite, featuring a huge walk-in closet.                                                                                                                           | BATHS<br><b>3.5</b>   |
| Upstairs, the plan features four more bedrooms, in addition to a game room and media room. Whether you're looking for a home theater or a home gym, The Richmond offers all the space you need.                                                   | sq ft<br><b>3,537</b> |
|                                                                                                                                                                                                                                                   | GARAGE                |

**BEDS** 5

**BATHS** 

3.5

SO FT 3,537

PARKING 2

W.I.C.

STOP