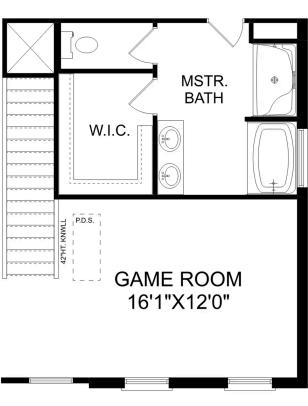

# The Shelby A

### **Exterior Options**

**BEDS** 3

2.5

SQ FT 2,452

PARKING 2

#### **UPPER FLOOR**

Page 1 of 2

Copyright 2024 Davidson Homes, Inc. | All Rights Reserved | Davidson Homes is a leading builder of quality new homes across the Southeast. Davidson Homes reserves the right to adjust items listed without prior notice or obligation. Such items may include, but are not limited to, options, included features and community information, pricing, amenities, square footage, terms or availability. Features, options, floor plans, elevations, colors, dimensions and photographs are for illustration purposes and may vary from homes built. Please see your community specialist for details. Equal housing lender. Last updated 10/25/2023.