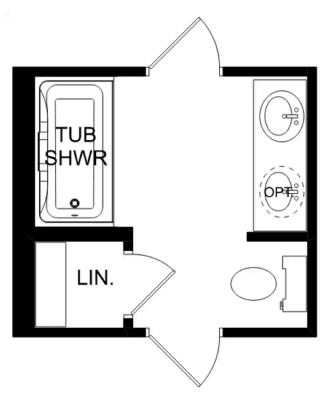

## The Daphne

### **Exterior Options**

BEDS 4

FAMILY ROOM 14'4" x 18'6"

~ ••• KITCHEN 12'11" x 10'8'

0 6

LAUNDRY

FOYER

THE DAPHNE

Ö

2

MASTER BEDROOM 13'0" x 14'10"

BATH

W.I.C

BEDROOM 3 13'0" x 11'0"

BATH 2

BEDROOM 2 13'0" x 11'0"

SQ FT 1,964

COV'D PORCH 10'8" x 7'10"

BKFAST ROOM 10'8" x 10'4"

STOR.

BEDROOM 4 10'5" x 10'10"

2-CAR GARAGE 18'10" x 21'2"

0

PARKING 2

OPT. COAT CLOSET

OPT. BED 4 / BATH 3

OPT. DELUXE BATH

THE DAPHNE OPTIONS

Copyright 2024 Davidson Homes, Inc. | All Rights Reserved | Davidson Homes is a leading builder of quality new homes across the Southeast. Davidson Homes reserves the right to adjust items listed without prior notice or obligation. Such items may include, but are not limited to, options, included features and community information, pricing, amenities, square footage, terms or availability. Features, options, floor plans, elevations, colors, dimensions and photographs are for illustration purposes and may vary from homes built. Please see your community specialist for details. Equal housing lender. Last updated 03/20/2023.