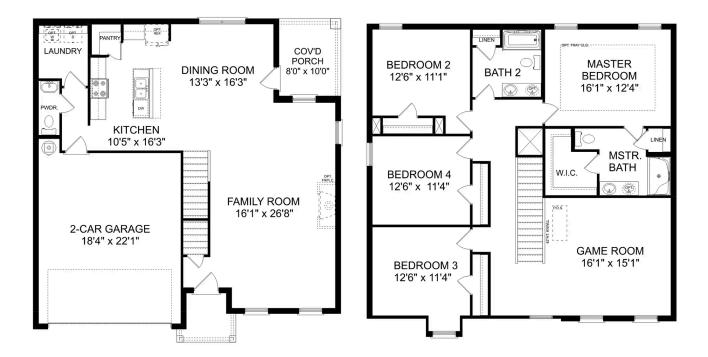

# The Shelby A

### **Exterior Options**

**BEDS** 3

2.5

SQ FT 2,452

PARKING 2

### **MAIN FLOOR**

#### **UPPER FLOOR**

Page 1 of 2

Copyright 2024 Davidson Homes, Inc. | All Rights Reserved | Davidson Homes is a leading builder of quality new homes across the Southeast. Davidson Homes reserves the right to adjust items listed without prior notice or obligation. Such items may include, but are not limited to, options, included features and community information, pricing, amenities, square footage, terms or availability. Features, options, floor plans, elevations, colors, dimensions and photographs are for illustration purposes and may vary from homes built. Please see your community specialist for details. Equal housing lender. Last updated 10/25/2023.

# The Shelby A

| The Shelby welcomes you into a modern, open space, complete with a formal dining room and study. The kitchen overlooks an open-concept family room. The second floor features a spacious master bedroom with a large walk-in closet and | BEDS                  |
|-----------------------------------------------------------------------------------------------------------------------------------------------------------------------------------------------------------------------------------------|-----------------------|
| master bath along with two additional bedrooms with ample walk-in closets of their own.                                                                                                                                                 | ватнз<br><b>2.5</b>   |
|                                                                                                                                                                                                                                         | sq ft<br><b>2,452</b> |