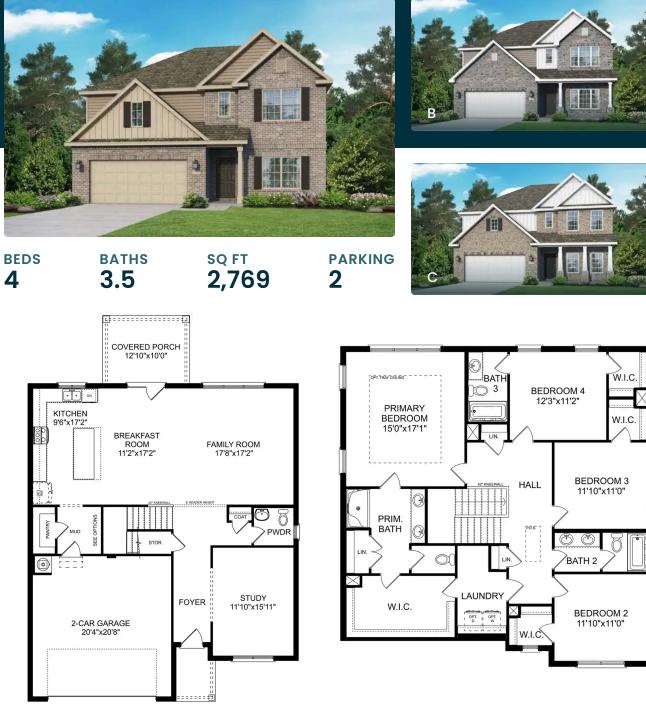

# The Chelsea A

### **Exterior Options**

**MAIN FLOOR** 

#### **UPPER FLOOR**

Page 1 of 2

Copyright 2024 Davidson Homes, Inc. | All Rights Reserved | Davidson Homes is a leading builder of quality new homes across the Southeast. Davidson Homes reserves the right to adjust items listed without prior notice or obligation. Such items may include, but are not limited to, options, included features and community information, pricing, amenities, square footage, terms or availability. Features, options, floor plans, elevations, colors, dimensions and photographs are for illustration purposes and may vary from homes built. Please see your community specialist for details. Equal housing lender. Last updated 03/18/2024.

# The Chelsea A

| The Chelsea's windows fill the open floor plan with natural light, welcoming you into this charming home. The kitchen showcases ample counterspace, overlooking the breakfast and family room. A large study on the first floor offers | BEDS                  |
|----------------------------------------------------------------------------------------------------------------------------------------------------------------------------------------------------------------------------------------|-----------------------|
| potential, and the home's second floor features four bedrooms, each with plenty<br>of closet space. The master bedroom is separate from the other bedrooms for<br>added privacy, and the fourth bedroom features its own private bath. | ватнs<br><b>3.5</b>   |
| Make it your own with The Chelsea's flexible floor plan. Offerings vary by location, so please discuss your options with your community's agent.                                                                                       | sq ft<br><b>2,769</b> |
|                                                                                                                                                                                                                                        | GARAGE                |