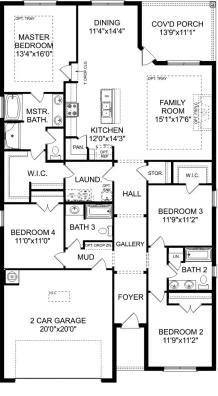

**\$314,900 3 Beds 2 Baths 1,620 Sq Ft** 134 Ivy Vine Drive | #232 The Franklin C Plan

**\$358,916 \$349,900 4 Beds 3 Baths 2,136 Sq Ft** 135 Ivy Vine Drive | #245 The Everett B Plan

**\$415,006 \$394,900 4 Beds 3 Baths 2,452 Sq Ft** 123 Ivy Vine Drive | #239 The Shelby C - Side Entry Plan

### Description

Within this cozy, one-level home lies a modern use of space. From the kitchen's large island to the family room's spacious openconcept, you're surrounded by owner-centric design.

SQ FT 1,620 PARKING 2