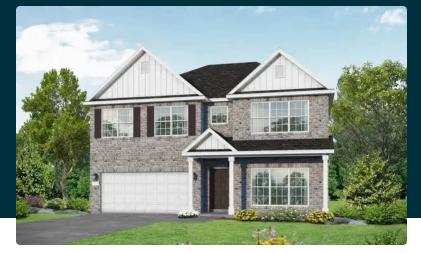

# The Richmond D

### Description

Starring five bedrooms and plenty of space, The Richmond features a sprawling layout! Enter the foyer and discover the elegant dining room to the left. The home quickly expands into an open-concept living space, as the charming kitchen overlooks the breakfast nook and family room.