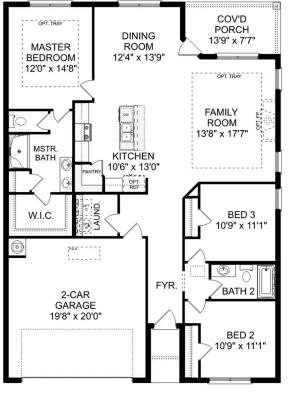

## The Franklin C

2

### Description

Within this cozy, one-level home lies a modern use of space. From the kitchen's large island to the family room's spacious openconcept, you're surrounded by owner-centric design.

SQ FT 1,620 PARKING 2

THE FRANKLIN C

OPT. DROP ZONE

OPT. COAT CLOSET

OPT. DELUXE MASTER BATH THE FRANKLIN C OPTIONS

Copyright 2024 Davidson Homes, Inc. | All Rights Reserved | Davidson Homes is a leading builder of quality new homes across the Southeast. Davidson Homes reserves the right to adjust items listed without prior notice or obligation. Such items may include, but are not limited to, options, included features and community information, pricing, amenities, square footage, terms or availability. Features, options, floor plans, elevations, colors, dimensions and photographs are for illustration purposes and may vary from homes built. Please see your community specialist for details. Equal housing lender. Last updated 08/15/2023.