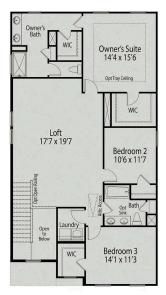

### **Exterior Options**

**BATHS** 

2.5

SQ FT 2,020

PARKING 2

-----

MAIN FLOOR PLAN

**UPPER FLOOR PLAN** 

# The Grace A

| Show off your style with the Grace's open-concept floor plan. The family room is   | BEDS    |
|------------------------------------------------------------------------------------|---------|
| perfect for entertaining. The kitchen is complete with a cooks island, an overhang | 3       |
| for barstools, a spacious corner pantry, and a cozy breakfast nook. The oversized  | Ŭ       |
| patio offers enjoyable outdoor space. The private owner's suite is tucked away     | BATHS   |
| from the secondary bedrooms. Prefer four bedrooms instead of three? If so, check   | 2.5     |
| out the optional bedroom four with an additional bath option. Make this home       | 2.5     |
| your own!                                                                          | SQ FT   |
|                                                                                    | 2 0 2 0 |
|                                                                                    |         |

GARAGE 2