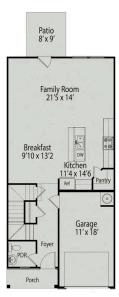

# The Preston A

| BEDS  | One of our most spacious value oriented two-story designs. Corner kitchen with        |
|-------|---------------------------------------------------------------------------------------|
| 3     | ample space in the pantry, oversized island, and cabinets abound. The popular         |
|       | guest suite option is available on the main level replacing the study. The second     |
| BATHS | floor offers you plenty of versatility, the oversized loft can be transformed into an |
| 2.5   | additional bedroom and flex space creating a less open area with more defined         |
| 2.0   | space. Check out the double-door entry into the private owner's suite, the            |
| SQ FT | spacious closet offers more than enough room and the owner's bath features            |
| 2,870 | separate vanities.                                                                    |
| 2,070 |                                                                                       |
|       |                                                                                       |