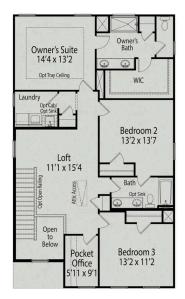

# The Grace A

| Show off your style with the Grace's open-concept floor plan. The family room is   | BEDS    |
|------------------------------------------------------------------------------------|---------|
| perfect for entertaining. The kitchen is complete with a cooks island, an overhang | 3       |
| for barstools, a spacious corner pantry, and a cozy breakfast nook. The oversized  | Ŭ       |
| patio offers enjoyable outdoor space. The private owner's suite is tucked away     | BATHS   |
| from the secondary bedrooms. Prefer four bedrooms instead of three? If so, check   | 2.5     |
| out the optional bedroom four with an additional bath option. Make this home       | 2.5     |
| your own!                                                                          | SQ FT   |
|                                                                                    | 2 0 2 0 |
|                                                                                    |         |

GARAGE 2