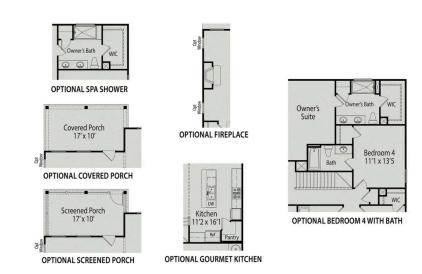

#### **OPTIONS**

OPTIONAL COVERED PORCH

**OPTIONAL FIREPLACE** 

OPTIONAL GOURMET KITCHEN OPT OPTIONS

Owner's Bath

OPTIONAL SPA SHOWER

OPTIONAL EXTENDED PORCH

OPTIONS

Page 2 of 2

# The Adalynn A

Two-story design offering flexibility on both levels! Open floor plan with all main<br/>areas of the home coming together as one. The spacious pantry off the kitchen is<br/>perfect for all your storage needs, island offers additional seating and prepping<br/>area. Prefer a double wall oven, we have that, check out our Gourmet Kitchen<br/>option. Our popular Guest Suite option is available on the main level replacing the<br/>study. This design offers up to five bedrooms without losing the versatility of a loft<br/>area.BEDS<br/>Barea.SQ FT

**2,517** garage

2

**OPTIONS** 

OPTIONAL GOURMET KITCHEN OPTIONAL GUEST SUITE OPTIONS

Page 2 of 2

Copyright 2024 Davidson Homes, Inc. | All Rights Reserved | Davidson Homes is a leading builder of quality new homes across the Southeast. Davidson Homes reserves the right to adjust items listed without prior notice or obligation. Such items may include, but are not limited to, options, included features and community information, pricing, amenities, square footage, terms or availability. Features, options, floor plans, elevations, colors, dimensions and photographs are for illustration purposes and may vary from homes built. Please see your community specialist for details. Equal housing lender. Last updated 10/26/2023.