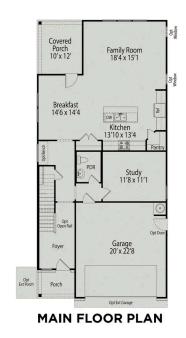

### **Exterior Options**

BEDS 2

**BATHS** 

2

SQ FT 1,409 PARKING 2

MAIN FLOOR PLAN

**OPTIONAL COVERED PORCH** 

Screened Porch 12' x 10'

# The Carter A

| Charming single-story ranch home with welcoming front porch. Potential for as many as three bedrooms all on one level. Kitchen complete with oversized island and ample cabinetry. Entertaining is made easy with this open design. | BEDS   |
|-------------------------------------------------------------------------------------------------------------------------------------------------------------------------------------------------------------------------------------|--------|
|                                                                                                                                                                                                                                     | BATHS  |
|                                                                                                                                                                                                                                     | 2      |
|                                                                                                                                                                                                                                     | SQ FT  |
|                                                                                                                                                                                                                                     | 1,409  |
|                                                                                                                                                                                                                                     | GARAGE |