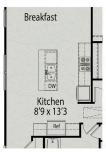

# The Carter A

| Charming single-story ranch home with welcoming front porch. Potential for as many as three bedrooms all on one level. Kitchen complete with oversized island and ample cabinetry. Entertaining is made easy with this open design. | BEDS   |
|-------------------------------------------------------------------------------------------------------------------------------------------------------------------------------------------------------------------------------------|--------|
|                                                                                                                                                                                                                                     | BATHS  |
|                                                                                                                                                                                                                                     | 2      |
|                                                                                                                                                                                                                                     | SQ FT  |
|                                                                                                                                                                                                                                     | 1,409  |
|                                                                                                                                                                                                                                     | GARAGE |