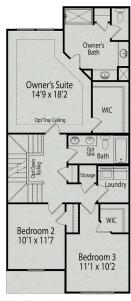

### **Exterior Options**

BEDS 2

**BATHS** 

2

SQ FT 1,409 PARKING 2

MAIN FLOOR PLAN

**OPTIONAL COVERED PORCH** 

Screened Porch 12' x 10'

# The Carter A

| Charming single-story ranch home with welcoming front porch. Potential for as many as three bedrooms all on one level. Kitchen complete with oversized island and ample cabinetry. Entertaining is made easy with this open design. | BEDS   |
|-------------------------------------------------------------------------------------------------------------------------------------------------------------------------------------------------------------------------------------|--------|
|                                                                                                                                                                                                                                     | BATHS  |
|                                                                                                                                                                                                                                     | 2      |
|                                                                                                                                                                                                                                     | SQ FT  |
|                                                                                                                                                                                                                                     | 1,409  |
|                                                                                                                                                                                                                                     | GARAGE |