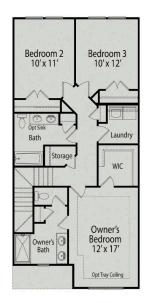

# The Preston A

| BEDS  | One of our most spacious value oriented two-story designs. Corner kitchen with        |
|-------|---------------------------------------------------------------------------------------|
| 3     | ample space in the pantry, oversized island, and cabinets abound. The popular         |
|       | guest suite option is available on the main level replacing the study. The second     |
| BATHS | floor offers you plenty of versatility, the oversized loft can be transformed into an |
| 2.5   | additional bedroom and flex space creating a less open area with more defined         |
| 2.0   | space. Check out the double-door entry into the private owner's suite, the            |
| SQ FT | spacious closet offers more than enough room and the owner's bath features            |
| 2,870 | separate vanities.                                                                    |
| 2,070 |                                                                                       |
|       |                                                                                       |