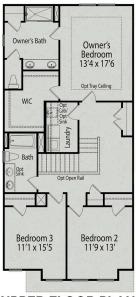

### **Exterior Options**

**BATHS** 

2.5

SQ FT 2,020

PARKING 2

-----

MAIN FLOOR PLAN

**UPPER FLOOR PLAN** 

# The Grace A

| Show off your style with the Grace's open-concept floor plan. The family room is   | BEDS    |
|------------------------------------------------------------------------------------|---------|
| perfect for entertaining. The kitchen is complete with a cooks island, an overhang | 3       |
| for barstools, a spacious corner pantry, and a cozy breakfast nook. The oversized  | Ŭ       |
| patio offers enjoyable outdoor space. The private owner's suite is tucked away     | BATHS   |
| from the secondary bedrooms. Prefer four bedrooms instead of three? If so, check   | 2.5     |
| out the optional bedroom four with an additional bath option. Make this home       | 2.5     |
| your own!                                                                          | SQ FT   |
|                                                                                    | 2 0 2 0 |
|                                                                                    |         |

GARAGE 2