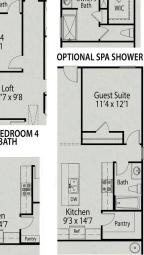

# The Adalynn A

Two-story design offering flexibility on both levels! Open floor plan with all main<br/>areas of the home coming together as one. The spacious pantry off the kitchen is<br/>perfect for all your storage needs, island offers additional seating and prepping<br/>area. Prefer a double wall oven, we have that, check out our Gourmet Kitchen<br/>option. Our popular Guest Suite option is available on the main level replacing the<br/>study. This design offers up to five bedrooms without losing the versatility of a loft<br/>area.BEDS<br/>Barea.SQ FT

**2,517** garage

2

**OPTIONS** 

OPTIONAL GOURMET KITCHEN OPTIONAL GUEST SUITE OPTIONS

Page 2 of 2

Copyright 2024 Davidson Homes, Inc. | All Rights Reserved | Davidson Homes is a leading builder of quality new homes across the Southeast. Davidson Homes reserves the right to adjust items listed without prior notice or obligation. Such items may include, but are not limited to, options, included features and community information, pricing, amenities, square footage, terms or availability. Features, options, floor plans, elevations, colors, dimensions and photographs are for illustration purposes and may vary from homes built. Please see your community specialist for details. Equal housing lender. Last updated 10/26/2023.