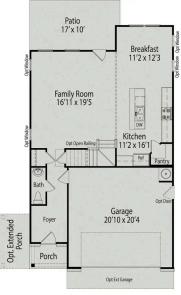

# The Gavin A

| Looking for space that works, this design is for you! This two-story plan offers as<br>much space as possible. Open main living area offering ample light and smooth<br>traffic flow. The kitchen is spectacular offering plenty of cabinetry and the island | BEDS                  |
|--------------------------------------------------------------------------------------------------------------------------------------------------------------------------------------------------------------------------------------------------------------|-----------------------|
| is the perfect size. Mudroom and pantry directly off the kitchen for ease of entry<br>and access. Prefer four bedrooms instead of three, check out the optional<br>bedroom four with bath three option, a great way to create the space that fits            | ватнз<br><b>2.5</b>   |
| your needs. Don't forget the pocket office, yes, we made space for that!                                                                                                                                                                                     | sq ft<br><b>2,278</b> |
|                                                                                                                                                                                                                                                              | GARAGE                |