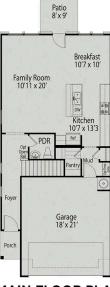

### **Exterior Options**

**BATHS** 

2.5

SQ FT 2,020

PARKING 2

-----

MAIN FLOOR PLAN

**UPPER FLOOR PLAN** 

# The Grace A

| Show off your style with the Grace's open-concept floor plan. The family room is   | BEDS    |
|------------------------------------------------------------------------------------|---------|
| perfect for entertaining. The kitchen is complete with a cooks island, an overhang | 3       |
| for barstools, a spacious corner pantry, and a cozy breakfast nook. The oversized  | Ŭ       |
| patio offers enjoyable outdoor space. The private owner's suite is tucked away     | BATHS   |
| from the secondary bedrooms. Prefer four bedrooms instead of three? If so, check   | 2.5     |
| out the optional bedroom four with an additional bath option. Make this home       | 2.5     |
| your own!                                                                          | SQ FT   |
|                                                                                    | 2 0 2 0 |
|                                                                                    |         |

GARAGE 2