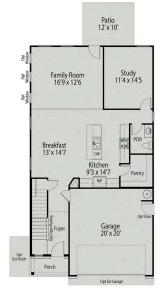

### The Durham

### Description

Welcome to the Durham! Inside this end-unit design, you're greeted by the expansive foyer hallway and open-concept family room flooded with natural light. The kitchen is a modern cook's dream, showcasing ample counter space and a breakfast area that's perfect for casual dining.

# The Durham

| Welcome to the Durham! Inside this end-unit design, you're greeted by the<br>expansive foyer hallway and open-concept family room flooded with natural<br>light. The kitchen is a modern cook's dream, showcasing ample counter space<br>and a breakfast area that's perfect for casual dining. Just beyond the family<br>room, the door opens onto a charming patio.             | BEDS<br>3<br>BATHS<br>2.5                   |
|-----------------------------------------------------------------------------------------------------------------------------------------------------------------------------------------------------------------------------------------------------------------------------------------------------------------------------------------------------------------------------------|---------------------------------------------|
| Heading upstairs, you'll find a flexible loft space, perfect for a playroom, office<br>space, and more! The owner's bedroom provides a peaceful retreat with an<br>ensuite bathroom, featuring a double vanity and spacious closet. Just down the<br>hallway, two additional bedrooms offer extra living space. Speaking of space, this<br>design also features a two-car garage! | SQ FT<br><b>1,812</b><br>GARAGE<br><b>2</b> |