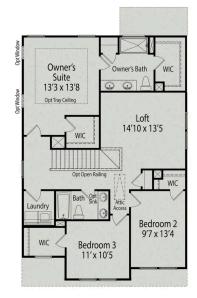

### **Exterior Options**

**BATHS** 

2.5

SQ FT 2,020

PARKING 2

-----

MAIN FLOOR PLAN

**UPPER FLOOR PLAN** 

# The Grace A

| Show off your style with the Grace's open-concept floor plan. The family room is   | BEDS    |
|------------------------------------------------------------------------------------|---------|
| perfect for entertaining. The kitchen is complete with a cooks island, an overhang | 3       |
| for barstools, a spacious corner pantry, and a cozy breakfast nook. The oversized  | Ŭ       |
| patio offers enjoyable outdoor space. The private owner's suite is tucked away     | BATHS   |
| from the secondary bedrooms. Prefer four bedrooms instead of three? If so, check   | 2.5     |
| out the optional bedroom four with an additional bath option. Make this home       | 2.5     |
| your own!                                                                          | SQ FT   |
|                                                                                    | 2 0 2 0 |
|                                                                                    |         |

GARAGE 2