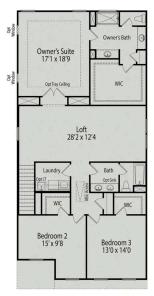

### **Exterior Options**

BEDS 2

**BATHS** 

2

SQ FT 1,409 PARKING 2

MAIN FLOOR PLAN

**OPTIONAL COVERED PORCH** 

Screened Porch 12' x 10'

# The Carter A

| Charming single-story ranch home with welcoming front porch. Potential for as many as three bedrooms all on one level. Kitchen complete with oversized island and ample cabinetry. Entertaining is made easy with this open design. | BEDS   |
|-------------------------------------------------------------------------------------------------------------------------------------------------------------------------------------------------------------------------------------|--------|
|                                                                                                                                                                                                                                     | BATHS  |
|                                                                                                                                                                                                                                     | 2      |
|                                                                                                                                                                                                                                     | SQ FT  |
|                                                                                                                                                                                                                                     | 1,409  |
|                                                                                                                                                                                                                                     | GARAGE |