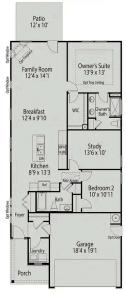

# The Carter A

| Charming single-story ranch home with welcoming front porch. Potential for as many as three bedrooms all on one level. Kitchen complete with oversized island and ample cabinetry. Entertaining is made easy with this open design. | BEDS   |
|-------------------------------------------------------------------------------------------------------------------------------------------------------------------------------------------------------------------------------------|--------|
|                                                                                                                                                                                                                                     | BATHS  |
|                                                                                                                                                                                                                                     | 2      |
|                                                                                                                                                                                                                                     | SQ FT  |
|                                                                                                                                                                                                                                     | 1,409  |
|                                                                                                                                                                                                                                     | GARAGE |

### **Exterior Options**

BEDS 2

**BATHS** 

2

SQ FT 1,409 PARKING 2

MAIN FLOOR PLAN

**OPTIONAL COVERED PORCH** 

Screened Porch 12' x 10'