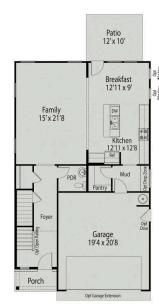

# The Grace A

| Show off your style with the Grace's open-concept floor plan. The family room is   | BEDS    |
|------------------------------------------------------------------------------------|---------|
| perfect for entertaining. The kitchen is complete with a cooks island, an overhang | 3       |
| for barstools, a spacious corner pantry, and a cozy breakfast nook. The oversized  | Ŭ       |
| patio offers enjoyable outdoor space. The private owner's suite is tucked away     | BATHS   |
| from the secondary bedrooms. Prefer four bedrooms instead of three? If so, check   | 2.5     |
| out the optional bedroom four with an additional bath option. Make this home       | 2.5     |
| your own!                                                                          | SQ FT   |
|                                                                                    | 2 0 2 0 |
|                                                                                    |         |

GARAGE 2