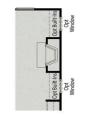

### **Exterior Options**

BEDS 2

**BATHS** 

2

SQ FT 1,409 PARKING 2

MAIN FLOOR PLAN

**OPTIONAL COVERED PORCH** 

Screened Porch 12' x 10'

# The Carter A

| Charming single-story ranch home with welcoming front porch. Potential for as many as three bedrooms all on one level. Kitchen complete with oversized island and ample cabinetry. Entertaining is made easy with this open design. | BEDS   |
|-------------------------------------------------------------------------------------------------------------------------------------------------------------------------------------------------------------------------------------|--------|
|                                                                                                                                                                                                                                     | BATHS  |
|                                                                                                                                                                                                                                     | 2      |
|                                                                                                                                                                                                                                     | SQ FT  |
|                                                                                                                                                                                                                                     | 1,409  |
|                                                                                                                                                                                                                                     | GARAGE |