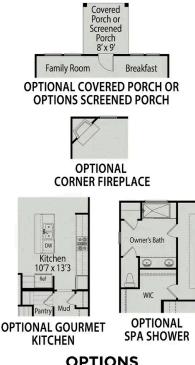

### **Exterior Options**

BEDS 2

**BATHS** 

2

SQ FT 1,409 PARKING 2

MAIN FLOOR PLAN

**OPTIONAL COVERED PORCH** 

Screened Porch 12' x 10'

**OPTIONAL GOURMET KITCHEN** 

**OPTIONAL SCREENED PORCH** 

**OPTIONS** 

Copyright 2024 Davidson Homes, Inc. | All Rights Reserved | Davidson Homes is a leading builder of quality new homes across the Southeast. Davidson Homes reserves the right to adjust items listed without prior notice or obligation. Such items may include, but are not limited to, options, included features and community information, pricing, amenities, square footage, terms or availability. Features, options, floor plans, elevations, colors, dimensions and photographs are for illustration purposes and may vary from homes built. Please see your community specialist for details. Equal housing lender. Last updated 05/23/2023.