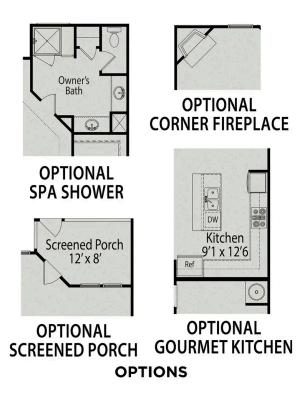

### **Exterior Options**

BEDS 2

**BATHS** 

2

SQ FT 1,409 PARKING 2

MAIN FLOOR PLAN

**OPTIONAL COVERED PORCH** 

Screened Porch 12' x 10'

**OPTIONAL GOURMET KITCHEN** 

**OPTIONAL SCREENED PORCH** 

**OPTIONS** 

Copyright 2024 Davidson Homes, Inc. | All Rights Reserved | Davidson Homes is a leading builder of quality new homes across the Southeast. Davidson Homes reserves the right to adjust items listed without prior notice or obligation. Such items may include, but are not limited to, options, included features and community information, pricing, amenities, square footage, terms or availability. Features, options, floor plans, elevations, colors, dimensions and photographs are for illustration purposes and may vary from homes built. Please see your community specialist for details. Equal housing lender. Last updated 05/23/2023.

**OPTIONAL BEDROOM 3** 

**OPTIONAL SPA SHOWER** 

### **OPTIONS**

Page 2 of 2

Copyright 2024 Davidson Homes, Inc. | All Rights Reserved | Davidson Homes is a leading builder of quality new homes across the Southeast. Davidson Homes reserves the right to adjust items listed without prior notice or obligation. Such items may include, but are not limited to, options, included features and community information, pricing, amenities, square footage, terms or availability. Features, options, floor plans, elevations, colors, dimensions and photographs are for illustration purposes and may vary from homes built. Please see your community specialist for details. Equal housing lender. Last updated 05/23/2023.