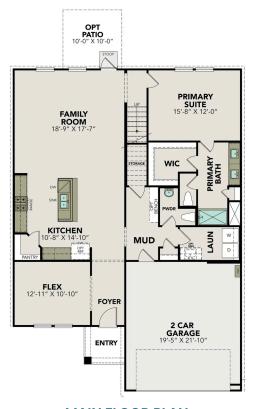

#### **MAIN FLOOR PLAN**

## The Murray I

The Murray is a spacious two-story home that boasts an open-concept floor plan perfect for modern living. The main floor features a welcoming foyer that leads to a sprawling family room, which is bathed in natural light thanks to its large windows. The family room seamlessly flows into the dining area and kitchen, creating a perfect space for entertaining guests or spending quality time with loved ones. The second floor of The Murray is dedicated to rest and relaxation, featuring a spacious versatile game room, primary suite and three additional bedrooms.