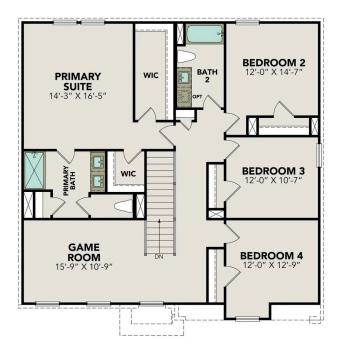

## The Murray I

BEDS 4

**2.5** 

SQ FT 2,397

PARKING 2

## The Murray I

The Murray is a spacious two-story home that boasts an open-concept floor plan perfect for modern living. The main floor features a welcoming foyer that leads to a sprawling family room, which is bathed in natural light thanks to its large windows. The family room seamlessly flows into the dining area and kitchen, creating a perfect space for entertaining guests or spending quality time with loved ones. The second floor of The Murray is dedicated to rest and relaxation, featuring a spacious versatile game room, primary suite and three additional bedrooms.

Make it your own with The Murray's flexible floor plan. Just know that offerings vary by location, so please discuss our standard features and upgrade options... with your community's agent.

BEDS

4

**BATHS** 