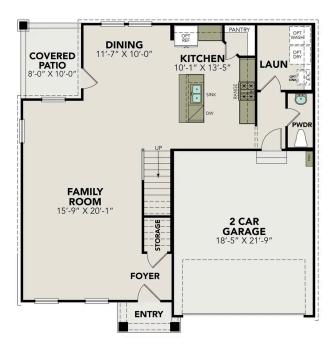

#### **MAIN FLOOR PLAN**

## The Murray I

The Murray is a spacious two-story home that boasts an open-concept floor plan perfect for modern living. The main floor features a welcoming foyer that leads to a sprawling family room, which is bathed in natural light thanks to its large windows. The family room seamlessly flows into the dining area and kitchen, creating a perfect space for entertaining guests or spending quality time with loved ones. The second floor of The Murray is dedicated to rest and relaxation, featuring a spacious versatile game room, primary suite and three additional bedrooms.