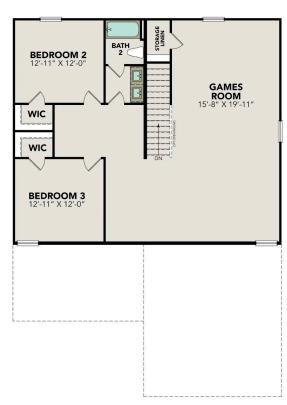

**UPPER FLOOR PLAN** 

### The Douglas E

Welcome to The Douglas! Behind this charming two-story exterior lies three bedrooms and plenty of space. The main floor features the primary suite, while the family room leads to the optional patio. Upstairs you'll find two additional bedrooms and a game room, perfect for multi-generational families!