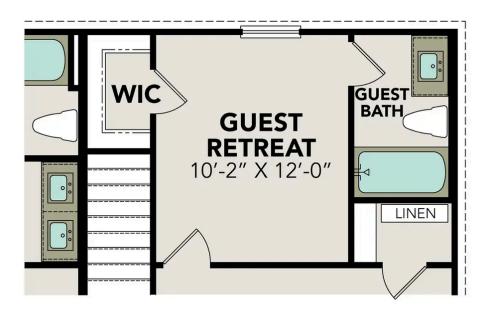

Make it your own with The Douglas' flexible floor plan, featuring the optional guest retreat. Just know that offerings vary by location, so please discuss our standard features and upgrade options with your community's agent.

### OPT GUEST RETREAT

**OPTIONS** 