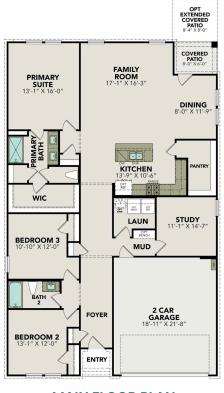

### The Douglas E

Welcome to The Douglas! Behind this charming two-story exterior lies three bedrooms and plenty of space. The main floor features the primary suite, while the family room leads to the optional patio. Upstairs you'll find two additional bedrooms and a game room, perfect for multi-generational families!

Make it your own with The Douglas' flexible floor plan, featuring the optional guest retreat. Just know that offerings vary by location, so please discuss our standard features and upgrade options with your community's agent.