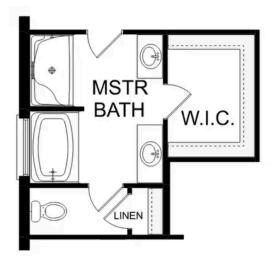

### **THE FRANKLIN**

OPT. DROP ZONE

OPT. COAT CLOSET

OPT. DELUXE MASTER BATH

THE FRANKLIN OPTIONS

Copyright 2024 Davidson Homes, Inc. | All Rights Reserved | Davidson Homes is a leading builder of quality new homes across the Southeast. Davidson Homes reserves the right to adjust items listed without prior notice or obligation. Such items may include, but are not limited to, options, included features and community information, pricing, amenities, square footage, terms or availability. Features, options, floor plans, elevations, colors, dimensions and photographs are for illustration purposes and may vary from homes built. Please see your community specialist for details. Equal housing lender. Last updated 08/15/2023.