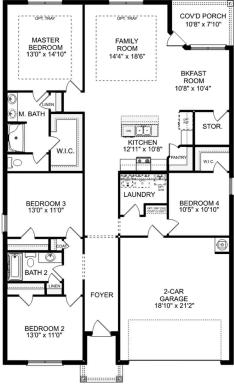

# **Exterior Options**

BEDS 4

2

SQ FT 1,964 PARKING 2

OPT. POWDER BATH

OPT. STUDY NOOK

OPT. BUTLER'S PANTRY

OPT. COAT CLOSET

OPT. BED 4 / BATH 3

OPT. DELUXE BATH

THE DAPHNE OPTIONS

THE DAPHNE

Copyright 2024 Davidson Homes, Inc. | All Rights Reserved | Davidson Homes is a leading builder of quality new homes across the Southeast. Davidson Homes reserves the right to adjust items listed without prior notice or obligation. Such items may include, but are not limited to, options, included features and community information, pricing, amenities, square footage, terms or availability. Features, options, floor plans, elevations, colors, dimensions and photographs are for illustration purposes and may vary from homes built. Please see your community specialist for details. Equal housing lender. Last updated 03/20/2023.