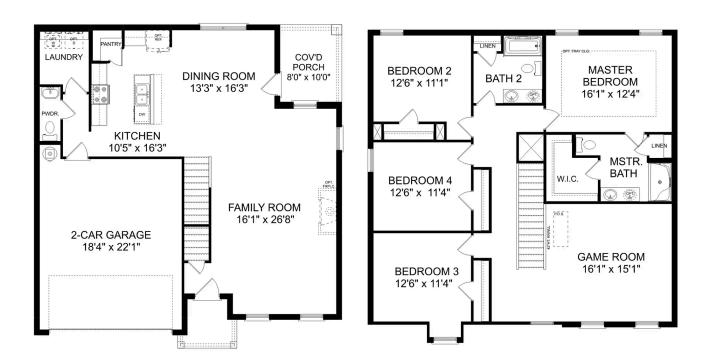

# The Franklin

**Exterior Options** 

BEDS BATHS SQ FT **3 2 1,620** 

PARKING

### **THE FRANKLIN**

OPT. DROP ZONE

OPT. COAT CLOSET

OPT. DELUXE MASTER BATH

THE FRANKLIN OPTIONS

Copyright 2024 Davidson Homes, Inc. | All Rights Reserved | Davidson Homes is a leading builder of quality new homes across the Southeast. Davidson Homes reserves the right to adjust items listed without prior notice or obligation. Such items may include, but are not limited to, options, included features and community information, pricing, amenities, square footage, terms or availability. Features, options, floor plans, elevations, colors, dimensions and photographs are for illustration purposes and may vary from homes built. Please see your community specialist for details. Equal housing lender. Last updated 08/15/2023.