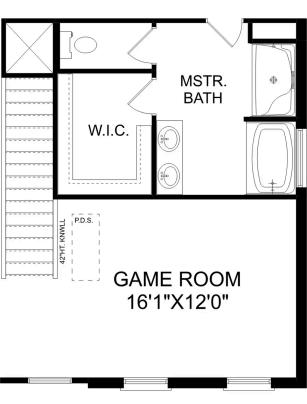

### **THE FRANKLIN**

OPT. DROP ZONE

OPT. COAT CLOSET

OPT. DELUXE MASTER BATH

THE FRANKLIN OPTIONS

Copyright 2024 Davidson Homes, Inc. | All Rights Reserved | Davidson Homes is a leading builder of quality new homes across the Southeast. Davidson Homes reserves the right to adjust items listed without prior notice or obligation. Such items may include, but are not limited to, options, included features and community information, pricing, amenities, square footage, terms or availability. Features, options, floor plans, elevations, colors, dimensions and photographs are for illustration purposes and may vary from homes built. Please see your community specialist for details. Equal housing lender. Last updated 08/15/2023.