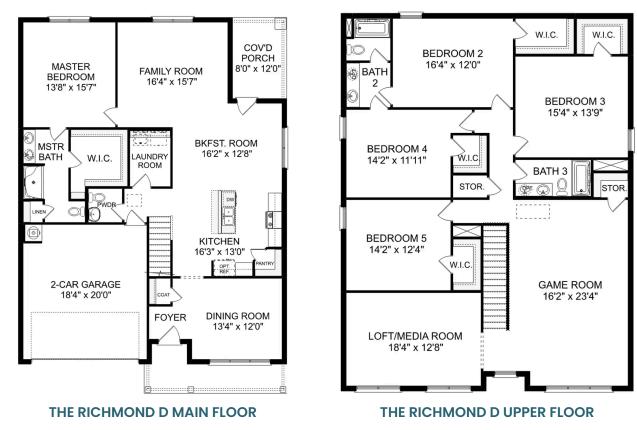

# The Richmond D

**Exterior Options** 

**BEDS** 5

**BATHS** 

3.5

SQ FT 3,537 PARKING 2

Page 1 of 2

Copyright 2024 Davidson Homes, Inc. | All Rights Reserved | Davidson Homes is a leading builder of quality new homes across the Southeast. Davidson Homes reserves the right to adjust items listed without prior notice or obligation. Such items may include, but are not limited to, options, included features and community information, pricing, amenities, square footage, terms or availability. Features, options, floor plans, elevations, colors, dimensions and photographs are for illustration purposes and may vary from homes built. Please see your community specialist for details. Equal housing lender. Last updated 03/06/2023.

Call **(256) 368-0063** 

DAVIDSONHOMES.COM

# The Richmond D

| Starring five bedrooms and plenty of space, The Richmond features a sprawling<br>layout! Enter the foyer and discover the elegant dining room to the left. The home<br>quickly expands into an open-concept living space, as the charming kitchen | BEDS                  |
|---------------------------------------------------------------------------------------------------------------------------------------------------------------------------------------------------------------------------------------------------|-----------------------|
| overlooks the breakfast nook and family room. Continue through to the Master<br>Suite, featuring a huge walk-in closet.                                                                                                                           | BATHS<br><b>3.5</b>   |
| Upstairs, the plan features four more bedrooms, in addition to a game room and media room. Whether you're looking for a home theater or a home gym, The Richmond offers all the space you need.                                                   | sq ft<br><b>3,537</b> |
|                                                                                                                                                                                                                                                   | GARAGE                |