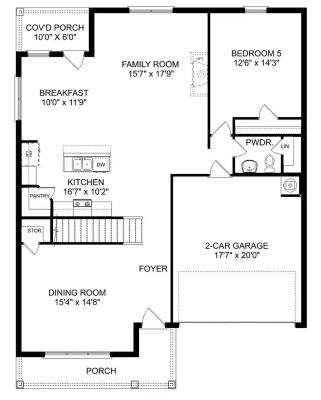

### **THE FRANKLIN**

OPT. DROP ZONE

OPT. COAT CLOSET

OPT. DELUXE MASTER BATH

THE FRANKLIN OPTIONS

Copyright 2024 Davidson Homes, Inc. | All Rights Reserved | Davidson Homes is a leading builder of quality new homes across the Southeast. Davidson Homes reserves the right to adjust items listed without prior notice or obligation. Such items may include, but are not limited to, options, included features and community information, pricing, amenities, square footage, terms or availability. Features, options, floor plans, elevations, colors, dimensions and photographs are for illustration purposes and may vary from homes built. Please see your community specialist for details. Equal housing lender. Last updated 08/15/2023.