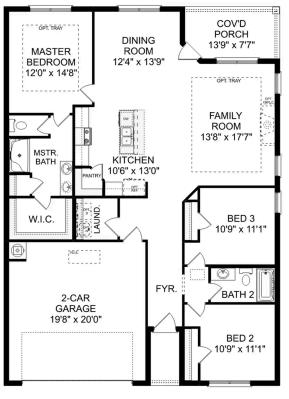

# The Franklin

**Exterior Options** 

BEDS BATHS SQ FT **3 2 1,620** 

PARKING

### **THE FRANKLIN**

OPT. DROP ZONE

OPT. COAT CLOSET

OPT. DELUXE MASTER BATH

THE FRANKLIN OPTIONS

Copyright 2024 Davidson Homes, Inc. | All Rights Reserved | Davidson Homes is a leading builder of quality new homes across the Southeast. Davidson Homes reserves the right to adjust items listed without prior notice or obligation. Such items may include, but are not limited to, options, included features and community information, pricing, amenities, square footage, terms or availability. Features, options, floor plans, elevations, colors, dimensions and photographs are for illustration purposes and may vary from homes built. Please see your community specialist for details. Equal housing lender. Last updated 08/15/2023.