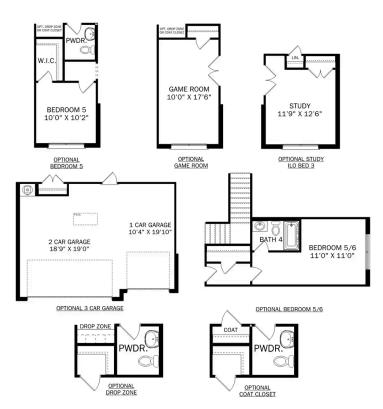

## The Harrison with Bonus

### **Description**

From its charming brick exterior to its open-concept kitchen/family room, The Harrison is perfect for entertaining. Its large kitchen island invites guests to pull up a chair, and its four spacious bedrooms ensure everyone has enough room.

### The Harrison with Bonus

From its charming brick exterior to its open-concept kitchen/family room, The Harrison is perfect for entertaining. Its large kitchen island invites guests to pull up a chair, and its four spacious bedrooms ensure everyone has enough room. The downstairs study offers a brief respite from the hustle and bustle, and the covered porch welcomes your family to grill and relax.

The Master Suite steals the show as its windows cast warm, natural light across the large room. The large walk-in closet is ready to handle your wardrobe, and the adjoining storage closet leads right into the laundry room – making laundry day significantly easier.

**BEDS** 

4

**BATHS** 

3.5

**SQFT** 

2,992

**GARAGE** 

2