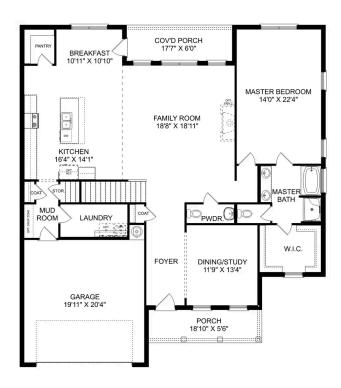

## The Harrison with Bonus

### **Description**

From its charming brick exterior to its open-concept kitchen/family room, The Harrison is perfect for entertaining. Its large kitchen island invites guests to pull up a chair, and its four spacious bedrooms ensure everyone has enough room.

### The Harrison with Bonus

From its charming brick exterior to its open-concept kitchen/family room, The Harrison is perfect for entertaining. Its large kitchen island invites guests to pull up a chair, and its four spacious bedrooms ensure everyone has enough room. The downstairs study offers a brief respite from the hustle and bustle, and the covered porch welcomes your family to grill and relax.

The Master Suite steals the show as its windows cast warm, natural light across the large room. The large walk-in closet is ready to handle your wardrobe, and the adjoining storage closet leads right into the laundry room – making laundry day significantly easier.

**BEDS** 

4

**BATHS** 

3.5

**SQFT** 

2,992

**GARAGE** 

2