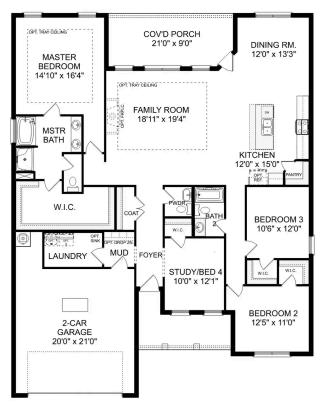

### **Description**

Welcome to The Cottonwood, a spacious and modern single-unit duplex offering 3 bedrooms, 2 baths, and a 2-car garage, all within a generous 1,762 square feet. This well-designed home features an open-concept living space, perfect for daily living and entertaining.

BEDS 3 BATHS 2

sq FT 1,762

PARKING 2

#### THE COTTONWOOD DUPLEX

Call (256) 664-4404 DAVIDSONHOMES.COM