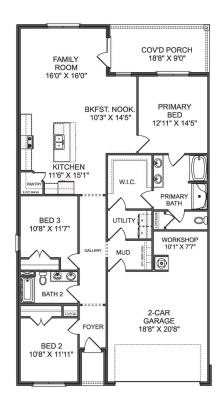

### **Description**

Welcome to The Cottonwood, a spacious and modern single-unit duplex offering 3 bedrooms, 2 baths, and a 2-car garage, all within a generous 1,762 square feet. This well-designed home features an open-concept living space, perfect for daily living and entertaining.

BEDS 3 BATHS 2

sq FT 1,762

PARKING 2