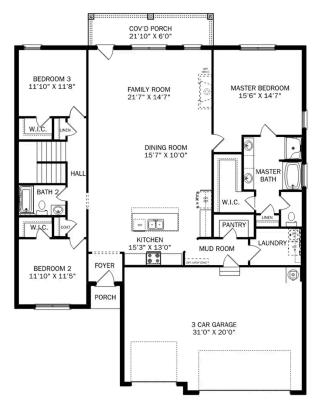

### The Kirkland with Bonus

Behind the Kirkland's lovely, full-brick exterior lies a beautiful home. The foyer immediately opens up into a stunning, open-concept living space, combining the dining room, family room and kitchen. From the stunning island to its endless counterspace, the kitchen is perfect for entertaining, and the covered porch is always ready to take the party outside. The Master Suite features a lovely, bright bedroom and Master Bath, complete with shower, bathtub and walk-in closet.

**BEDS** 

**BATHS** 

**SQFT** 

2,767

**GARAGE** 

3

**OPTIONAL TRAY** CEILING

**OPTIONAL VAULTED** CEILING

OPTIONAL LUXURY MASTER BATH

BONUS ROOM 21'6" X 23'3"

W.I.C.

BATH 3

THE KIRKLAND BONUS OPTIONS

The Rockford

Call (256) 664-4404 DAVIDSONHOMES.COM