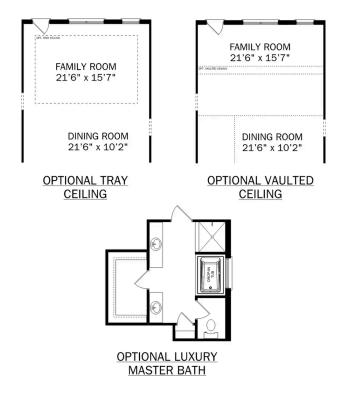

## The Lanier

### **Description**

Within The Lanier's charming, full-brick exterior lies four bedrooms and plenty of space. The three-car garage leads into the home's mud room. The kitchen features a large pantry, double-sided island and more than enough counter space. Once there you'll discover the home's biggest feature – the huge, open-concept layout.

BEDS **1** 

BATHS 3

SQ FT **2,411** 

PARKING

3

THE LANIER OPTIONS

Call (256) 664-4404

**DAVIDSONHOMES.COM** 