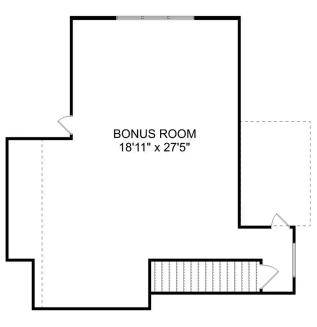

# The Montgomery with Bonus

With modern touches like an open-concept, homeowner-centric layout, The Montgomery is one-level living at its finest. The kitchen showcases a huge island, corner pantry and stainless-steel appliances. The plan's open family room is perfect for entertaining guests, and the covered porch is easily accessible. Discover the plan's impressive Master Suite, complete with bright, inviting windows and a huge walk-in closet.

Make it your own with The Montgomery's flexible floor plan, featuring an optional bonus room, a covered porch and more! Just know that offerings vary by location, so please discuss our standard features and upgrade options with your community's agent.

sq FT **2,684** 

**BEDS** 

**BATHS** 

GARAGE

2

THE MONTGOMERY BONUS OPTIONS

Call (256) 664-4404 DAVIDSONHOMES.COM