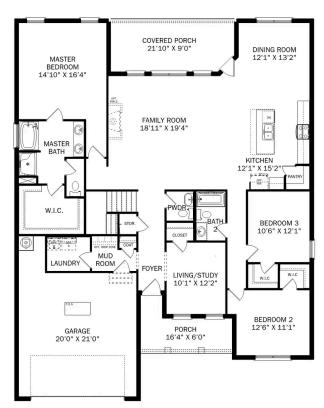

### The Harrison with Bonus

From its charming brick exterior to its open-concept kitchen/family room, The Harrison is perfect for entertaining. Its large kitchen island invites guests to pull up a chair, and its four spacious bedrooms ensure everyone has enough room. The downstairs study offers a brief respite from the hustle and bustle, and the covered porch welcomes your family to grill and relax.

The Master Suite steals the show as its windows cast warm, natural light across the large room. The large walk-in closet is ready to handle your wardrobe, and the adjoining storage closet leads right into the laundry room – making laundry day significantly easier.

**BEDS** 

4

**BATHS** 

3.5

**SQFT** 

2,992

**GARAGE** 

2