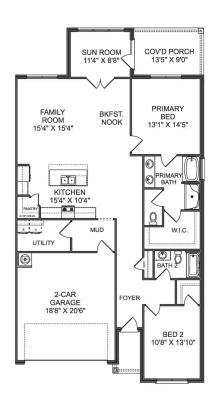

## The Cottonwood

### **Description**

Welcome to The Cottonwood, a spacious and modern single-unit duplex offering 3 bedrooms, 2 baths, and a 2-car garage, all within a generous 1,762 square feet. This well-designed home features an open-concept living space, perfect for daily living and entertaining.

BEDS 3 BATHS 2

sq FT 1,762

PARKING 2