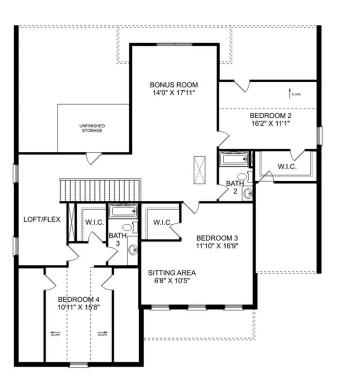

## The Harrison with Bonus

### **Description**

From its charming brick exterior to its open-concept kitchen/family room, The Harrison is perfect for entertaining. Its large kitchen island invites guests to pull up a chair, and its four spacious bedrooms ensure everyone has enough room.

### The Harrison with Bonus

From its charming brick exterior to its open-concept kitchen/family room, The Harrison is perfect for entertaining. Its large kitchen island invites guests to pull up a chair, and its four spacious bedrooms ensure everyone has enough room. The downstairs study offers a brief respite from the hustle and bustle, and the covered porch welcomes your family to grill and relax.

The Master Suite steals the show as its windows cast warm, natural light across the large room. The large walk-in closet is ready to handle your wardrobe, and the adjoining storage closet leads right into the laundry room – making laundry day significantly easier.

**BEDS** 

4

**BATHS** 

3.5

**SQFT** 

2,992

**GARAGE** 

2