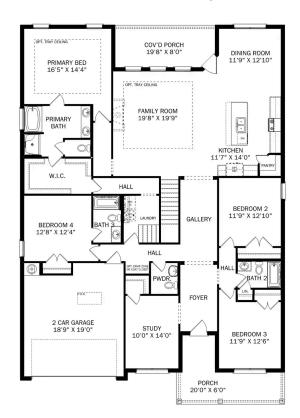

## The Harrison with Bonus

### **Description**

From its charming brick exterior to its open-concept kitchen/family room, The Harrison is perfect for entertaining. Its large kitchen island invites guests to pull up a chair, and its four spacious bedrooms ensure everyone has enough room.

### The Harrison with Bonus

From its charming brick exterior to its open-concept kitchen/family room, The Harrison is perfect for entertaining. Its large kitchen island invites guests to pull up a chair, and its four spacious bedrooms ensure everyone has enough room. The downstairs study offers a brief respite from the hustle and bustle, and the covered porch welcomes your family to grill and relax.

The Master Suite steals the show as its windows cast warm, natural light across the large room. The large walk-in closet is ready to handle your wardrobe, and the adjoining storage closet leads right into the laundry room – making laundry day significantly easier.

**BEDS** 

4

**BATHS** 

3.5

**SQFT** 

2,992

**GARAGE** 

2