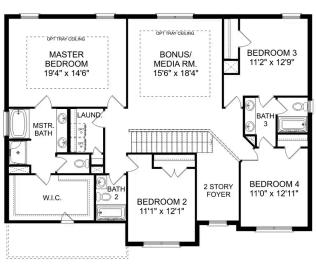

#### THE MADISON UPPER FLOOR

### The Madison A

Behind the Madison's gorgeous brick exterior lies a massive layout, featuring five bedrooms, an elegant dining room and a welcoming study. From the designer kitchen's stainless-steel appliances to its oversized island, you'll want to make all your meals at home. The upstairs bonus room is perfect for family movie nights, and the Master Suite features a huge walk-in closet!

Make it your own with The Madison's flexible floor plan. Just know that offerings vary by location, so please discuss our standard features and upgrade options with your community's agent.

**BEDS** 

5

**BATHS** 

4

SQ FT

3,199

**GARAGE** 

2

OPT. BEDROOM 6

THE MADISON OPTIONS

Call **(256) 664-4404** 