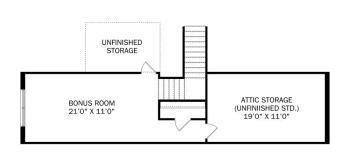

## The Harrison with Bonus

### **Description**

From its charming brick exterior to its open-concept kitchen/family room, The Harrison is perfect for entertaining. Its large kitchen island invites guests to pull up a chair, and its four spacious bedrooms ensure everyone has enough room.

### The Harrison with Bonus

From its charming brick exterior to its open-concept kitchen/family room, The Harrison is perfect for entertaining. Its large kitchen island invites guests to pull up a chair, and its four spacious bedrooms ensure everyone has enough room. The downstairs study offers a brief respite from the hustle and bustle, and the covered porch welcomes your family to grill and relax.

The Master Suite steals the show as its windows cast warm, natural light across the large room. The large walk-in closet is ready to handle your wardrobe, and the adjoining storage closet leads right into the laundry room – making laundry day significantly easier.

**BEDS** 

4

**BATHS** 

3.5

**SQFT** 

2,992

**GARAGE** 

2