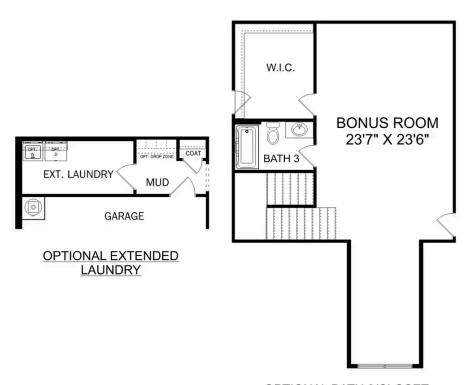

### The Harrison with Bonus

From its charming brick exterior to its open-concept kitchen/family room, The Harrison is perfect for entertaining. Its large kitchen island invites guests to pull up a chair, and its four spacious bedrooms ensure everyone has enough room. The downstairs study offers a brief respite from the hustle and bustle, and the covered porch welcomes your family to grill and relax.

The Master Suite steals the show as its windows cast warm, natural light across the large room. The large walk-in closet is ready to handle your wardrobe, and the adjoining storage closet leads right into the laundry room – making laundry day significantly easier.

**BEDS** 

4

**BATHS** 

3.5

**SQFT** 

2,992

**GARAGE** 

2

THE HARRISON BONUS OPTIONS

Call (256) 664-4404 DAVIDSONHOMES.COM