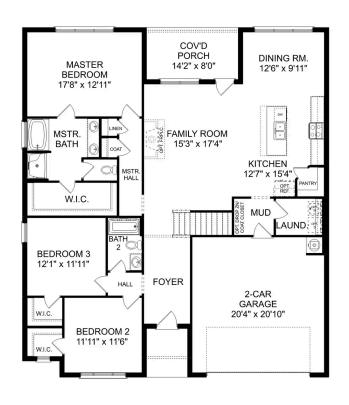

# The Montgomery with Bonus

With modern touches like an open-concept, homeowner-centric layout, The Montgomery is one-level living at its finest. The kitchen showcases a huge island, corner pantry and stainless-steel appliances. The plan's open family room is perfect for entertaining guests, and the covered porch is easily accessible. Discover the plan's impressive Master Suite, complete with bright, inviting windows and a huge walk-in closet.

Make it your own with The Montgomery's flexible floor plan, featuring an optional bonus room, a covered porch and more! Just know that offerings vary by location, so please discuss our standard features and upgrade options with your community's agent.

sq FT **2,684** 

**BEDS** 

**BATHS** 

GARAGE

2

THE MONTGOMERY BONUS OPTIONS

Call (256) 664-4404 DAVIDSONHOMES.COM