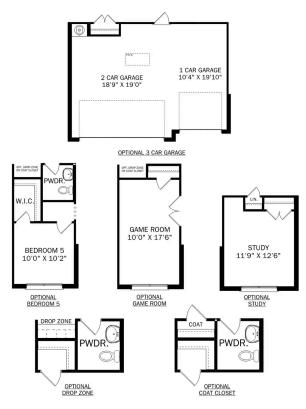

# The Emory

### **Description**

Enter The Emory, and you'll immediately discover why it's one of our most-loved plans. From its elegant dining room to its covered porch, this home has everything you need – and more! The designer kitchen features an oversized island, and the openconcept layout makes The Emory feel even larger.

BEDS **1** 

**3.5** 

**3,563** 

PARKING 2