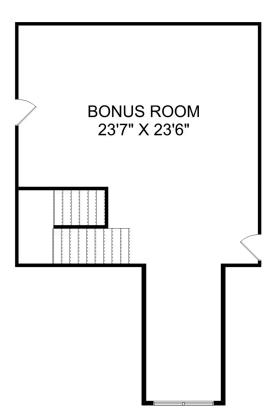

### The Harrison with Bonus

From its charming brick exterior to its open-concept kitchen/family room, The Harrison is perfect for entertaining. Its large kitchen island invites guests to pull up a chair, and its four spacious bedrooms ensure everyone has enough room. The downstairs study offers a brief respite from the hustle and bustle, and the covered porch welcomes your family to grill and relax.

The Master Suite steals the show as its windows cast warm, natural light across the large room. The large walk-in closet is ready to handle your wardrobe, and the adjoining storage closet leads right into the laundry room – making laundry day significantly easier.

**BEDS** 

4

**BATHS** 

3.5

**SQFT** 

2,992

**GARAGE** 

2

THE HARRISON BONUS OPTIONS

Call (256) 664-4404 DAVIDSONHOMES.COM