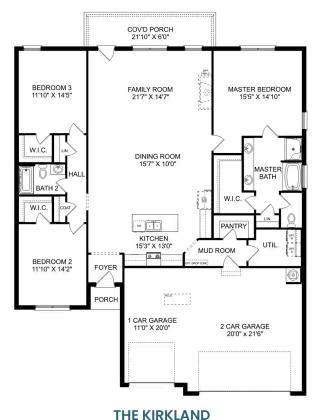

## The Kirkland

### **Description**

Behind the Kirkland's lovely, full-brick exterior lies a beautiful home. The foyer immediately opens up into a stunning, open-concept living space, combining the dining room, family room and kitchen.

BEDS 3 BATHS 2

**2,076** 

PARKING

3

THE KIRKLAND OPTIONS

THE KIRKEARD OF HORK

Call (256) 664-4404 DAVIDSONHOMES.COM