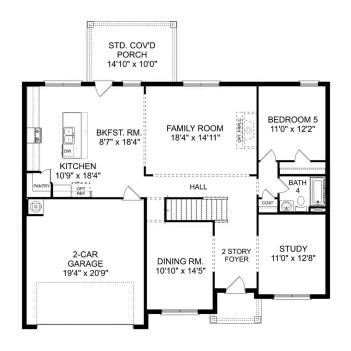

#### THE MADISON MAIN FLOOR

### The Madison A

Behind the Madison's gorgeous brick exterior lies a massive layout, featuring five bedrooms, an elegant dining room and a welcoming study. From the designer kitchen's stainless-steel appliances to its oversized island, you'll want to make all your meals at home. The upstairs bonus room is perfect for family movie nights, and the Master Suite features a huge walk-in closet!

Make it your own with The Madison's flexible floor plan. Just know that offerings vary by location, so please discuss our standard features and upgrade options with your community's agent.

**BEDS** 

5

**BATHS** 

4

SQ FT

3,199

**GARAGE** 

2

OPT. BEDROOM 6

THE MADISON OPTIONS

Call **(256) 664-4404** 