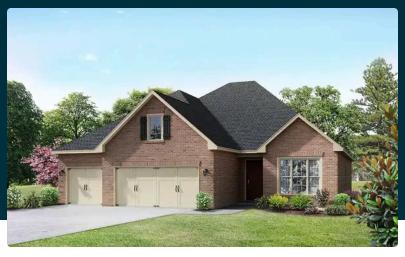

## The Lanier

### **Description**

Within The Lanier's charming, full-brick exterior lies four bedrooms and plenty of space. The three-car garage leads into the home's mud room. The kitchen features a large pantry, double-sided island and more than enough counter space. Once there you'll discover the home's biggest feature – the huge, open-concept layout.

BEDS **1** 

BATHS 3

SQ FT **2,411** 

PARKING

3

THE LANIER OPTIONS

Call (256) 664-4404

**DAVIDSONHOMES.COM** 