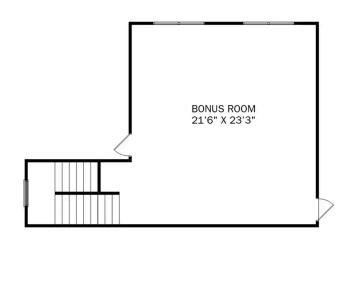

### The Kirkland with Bonus

Behind the Kirkland's lovely, full-brick exterior lies a beautiful home. The foyer immediately opens up into a stunning, open-concept living space, combining the dining room, family room and kitchen. From the stunning island to its endless counterspace, the kitchen is perfect for entertaining, and the covered porch is always ready to take the party outside. The Master Suite features a lovely, bright bedroom and Master Bath, complete with shower, bathtub and walk-in closet.

**BEDS** 

**BATHS** 

**SQFT** 

2,767

**GARAGE** 

3

**OPTIONAL TRAY** CEILING

**OPTIONAL VAULTED** CEILING

OPTIONAL LUXURY MASTER BATH

BONUS ROOM 21'6" X 23'3"

W.I.C.

BATH 3

THE KIRKLAND BONUS OPTIONS

The Rockford

Call (256) 664-4404 DAVIDSONHOMES.COM