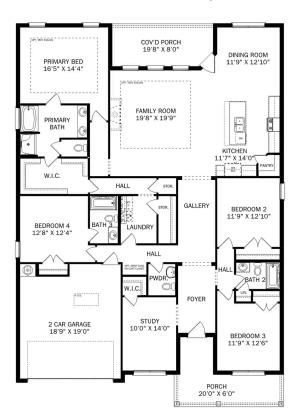

# The Emory

### **Description**

Enter The Emory, and you'll immediately discover why it's one of our most-loved plans. From its elegant dining room to its covered porch, this home has everything you need – and more! The designer kitchen features an oversized island, and the openconcept layout makes The Emory feel even larger.

BEDS **1** 

**3.5** 

**3,563** 

PARKING 2