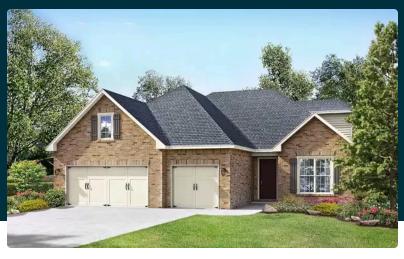

# The Kirkland with Bonus

### **Description**

Behind the Kirkland's lovely, full-brick exterior lies a beautiful home. The foyer immediately opens up into a stunning, open-concept living space, combining the dining room, family room and kitchen.

### The Kirkland with Bonus

Behind the Kirkland's lovely, full-brick exterior lies a beautiful home. The foyer immediately opens up into a stunning, open-concept living space, combining the dining room, family room and kitchen. From the stunning island to its endless counterspace, the kitchen is perfect for entertaining, and the covered porch is always ready to take the party outside. The Master Suite features a lovely, bright bedroom and Master Bath, complete with shower, bathtub and walk-in closet.