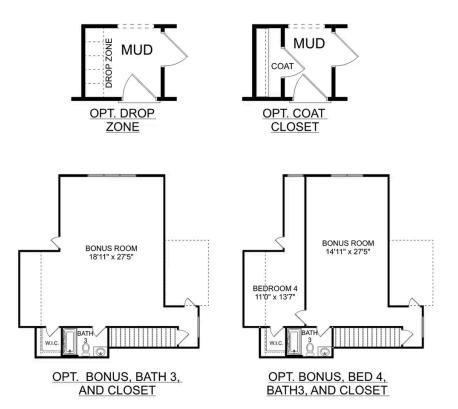

# The Montgomery with Bonus

With modern touches like an open-concept, homeowner-centric layout, The Montgomery is one-level living at its finest. The kitchen showcases a huge island, corner pantry and stainless-steel appliances. The plan's open family room is perfect for entertaining guests, and the covered porch is easily accessible. Discover the plan's impressive Master Suite, complete with bright, inviting windows and a huge walk-in closet.

Make it your own with The Montgomery's flexible floor plan, featuring an optional bonus room, a covered porch and more! Just know that offerings vary by location, so please discuss our standard features and upgrade options with your community's agent.

sq FT **2,684** 

**BEDS** 

**BATHS** 

GARAGE

2

THE MONTGOMERY BONUS OPTIONS

Call (256) 664-4404 DAVIDSONHOMES.COM