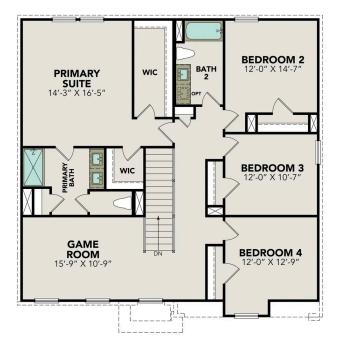

# The Murray I

BEDS 4

**2.5** 

SQ FT 2,397

PARKING 2

#### **UPPER FLOOR PLAN**

## The Murray I

The Murray is a spacious two-story home that boasts an open-concept floor plan perfect for modern living. The main floor features a welcoming foyer that leads to a sprawling family room, which is bathed in natural light thanks to its large windows. The family room seamlessly flows into the dining area and kitchen, creating a perfect space for entertaining guests or spending quality time with loved ones. The second floor of The Murray is dedicated to rest and relaxation, featuring a spacious versatile game room, primary suite and three additional bedrooms.