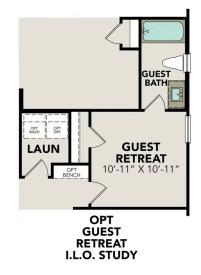

Make it your own with The Douglas' flexible floor plan, featuring the optional guest retreat. Just know that offerings vary by location, so please discuss our standard features and upgrade options with your community's agent.

## OPT GUEST RETREAT