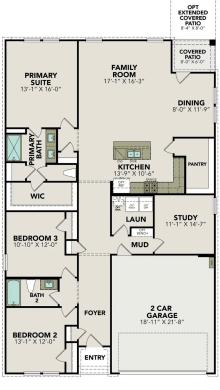

# The Murray I

BEDS 4

**2.5** 

SQ FT 2,397

PARKING 2

## The Murray I

The Murray is a spacious two-story home that boasts an open-concept floor plan perfect for modern living. The main floor features a welcoming foyer that leads to a sprawling family room, which is bathed in natural light thanks to its large windows. The family room seamlessly flows into the dining area and kitchen, creating a perfect space for entertaining guests or spending quality time with loved ones. The second floor of The Murray is dedicated to rest and relaxation, featuring a spacious versatile game room, primary suite and three additional bedrooms.

Make it your own with The Murray's flexible floor plan. Just know that offerings vary by location, so please discuss our standard features and upgrade options... with your community's agent.

BEDS

4

**BATHS** 

2.5

**SQFT** 

2,397

**GARAGE** 

2

## OPT BEDROOM 5

Call (210) 405-1769

**DAVIDSONHOMES.COM** 