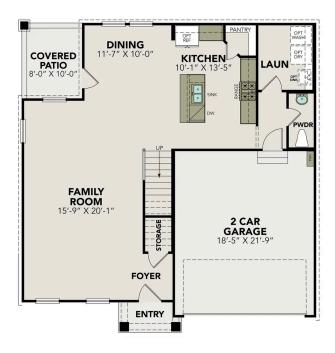

# The Murray I

BEDS 4

**2.5** 

SQ FT 2,397

PARKING 2

#### **MAIN FLOOR PLAN**

## The Murray I

The Murray is a spacious two-story home that boasts an open-concept floor plan perfect for modern living. The main floor features a welcoming foyer that leads to a sprawling family room, which is bathed in natural light thanks to its large windows. The family room seamlessly flows into the dining area and kitchen, creating a perfect space for entertaining guests or spending quality time with loved ones. The second floor of The Murray is dedicated to rest and relaxation, featuring a spacious versatile game room, primary suite and three additional bedrooms.