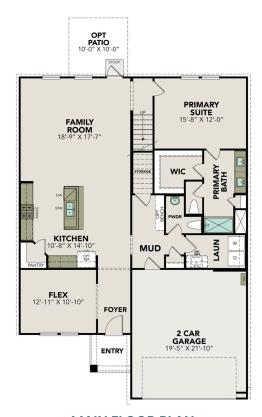

# The Murray I

BEDS 4

**2.5** 

SQ FT 2,397

PARKING 2

### **Exterior Options**

## The Murray I

The Murray is a spacious two-story home that boasts an open-concept floor plan perfect for modern living. The main floor features a welcoming foyer that leads to a sprawling family room, which is bathed in natural light thanks to its large windows. The family room seamlessly flows into the dining area and kitchen, creating a perfect space for entertaining guests or spending quality time with loved ones. The second floor of The Murray is dedicated to rest and relaxation, featuring a spacious versatile game room, primary suite and three additional bedrooms.

Make it your own with The Murray's flexible floor plan. Just know that offerings vary by location, so please discuss our standard features and upgrade options... with your community's agent.

BEDS

4

**BATHS** 

2.5

**SQFT** 

2,397

**GARAGE** 

2