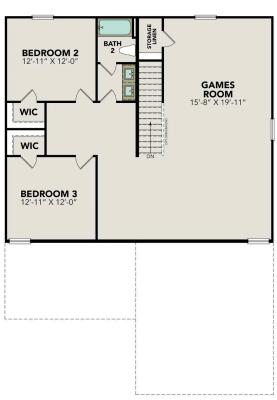

# The Murray I

BEDS 4

**2.5** 

SQ FT 2,397

PARKING 2

### **Exterior Options**

## The Murray I

The Murray is a spacious two-story home that boasts an open-concept floor plan perfect for modern living. The main floor features a welcoming foyer that leads to a sprawling family room, which is bathed in natural light thanks to its large windows. The family room seamlessly flows into the dining area and kitchen, creating a perfect space for entertaining guests or spending quality time with loved ones. The second floor of The Murray is dedicated to rest and relaxation, featuring a spacious versatile game room, primary suite and three additional bedrooms.

Make it your own with The Murray's flexible floor plan. Just know that offerings vary by location, so please discuss our standard features and upgrade options... with your community's agent.

BEDS

4

**BATHS** 

2.5

**SQFT** 

2,397

**GARAGE** 

2

## OPT BEDROOM 5

Call (210) 405-1769

**DAVIDSONHOMES.COM** 