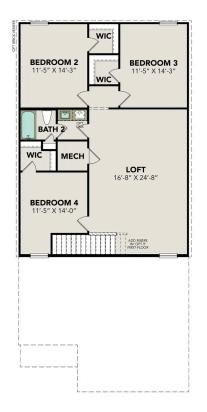

# The Trinity F

| Welcome to The Trinity! This two-story home is ready to be yours! The main floor<br>features an open concept, eat-in kitchen that overlooks the spacious family<br>room. Upstairs, you'll find the primary suite with a large walk-in closet. There are<br>three additional bedrooms upstairs as well as another bathroom and laundry.<br>This floor plan also includes a two-car garage. | BEDS<br>4<br>BATHS<br>2.5 |
|-------------------------------------------------------------------------------------------------------------------------------------------------------------------------------------------------------------------------------------------------------------------------------------------------------------------------------------------------------------------------------------------|---------------------------|
| Make it your own with The Trinity's flexible floor plan. From additional garage                                                                                                                                                                                                                                                                                                           | SQ FT                     |
| space to a covered patio, you've got every opportunity to make The Trinity your                                                                                                                                                                                                                                                                                                           | <b>1,708</b>              |
| dream home. Just know that offerings vary by location, so please discuss our                                                                                                                                                                                                                                                                                                              | GARAGE                    |
| standard features and upgrade options with your community's agent.                                                                                                                                                                                                                                                                                                                        | <b>2</b>                  |