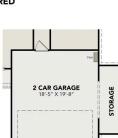

### The Brazos F

agent.

Welcome to The Brazos! This two-story home is ready to welcome you home!
You'll find an open concept family and kitchen area on the main floor as well as a powder room, mudroom and laundry off the two-car garage. The primary suite is also on the main floor and boasts a large walk-in closet. There are four additional bedrooms upstairs along with a bathroom and loft area.
Make it your own with The Brazos' flexible floor plan. From an additional bathroom or added garage space to a covered patio, you've got every opportunity to make The Brazos your dream home. Just know that offerings vary by location, so please discuss our standard features and upgrade options with your community's

Image: Covered parto

0.000 Fration

0.000 Fration

0.000 Fration

0.000 Fration

0.000 Fration

**OPTIONS** 