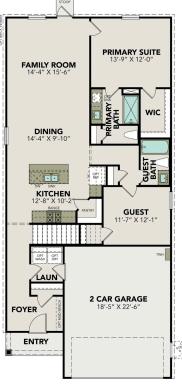

#### MAIN FLOOR PLAN

# The Trinity F

| Welcome to The Trinity! This two-story home is ready to be yours! The main floor<br>features an open concept, eat-in kitchen that overlooks the spacious family<br>room. Upstairs, you'll find the primary suite with a large walk-in closet. There are<br>three additional bedrooms upstairs as well as another bathroom and laundry.<br>This floor plan also includes a two-car garage. | BEDS<br>4<br>BATHS<br>2.5 |
|-------------------------------------------------------------------------------------------------------------------------------------------------------------------------------------------------------------------------------------------------------------------------------------------------------------------------------------------------------------------------------------------|---------------------------|
| Make it your own with The Trinity's flexible floor plan. From additional garage                                                                                                                                                                                                                                                                                                           | SQ FT                     |
| space to a covered patio, you've got every opportunity to make The Trinity your                                                                                                                                                                                                                                                                                                           | <b>1,708</b>              |
| dream home. Just know that offerings vary by location, so please discuss our                                                                                                                                                                                                                                                                                                              | GARAGE                    |
| standard features and upgrade options with your community's agent.                                                                                                                                                                                                                                                                                                                        | <b>2</b>                  |