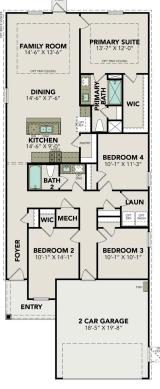

# The Comal F

Caney Creek Place in Conroe, TX

### **Exterior Options**

BEDS 3

**BATHS** 

2

sq ft **1,253** 

PARKING 2

MAIN FLOOR PLAN

COVERED PATIO 9'-6" X 9'-9"