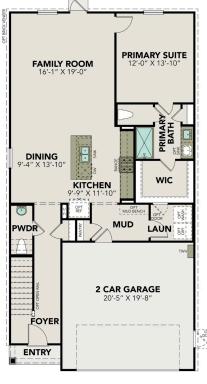

# The Trinity F

| Welcome to The Trinity! This two-story home is ready to be yours! The main floor<br>features an open concept, eat-in kitchen that overlooks the spacious family<br>room. Upstairs, you'll find the primary suite with a large walk-in closet. There are<br>three additional bedrooms upstairs as well as another bathroom and laundry.<br>This floor plan also includes a two-car garage. | BEDS<br>4<br>BATHS<br>2.5 |
|-------------------------------------------------------------------------------------------------------------------------------------------------------------------------------------------------------------------------------------------------------------------------------------------------------------------------------------------------------------------------------------------|---------------------------|
| Make it your own with The Trinity's flexible floor plan. From additional garage                                                                                                                                                                                                                                                                                                           | SQ FT                     |
| space to a covered patio, you've got every opportunity to make The Trinity your                                                                                                                                                                                                                                                                                                           | <b>1,708</b>              |
| dream home. Just know that offerings vary by location, so please discuss our                                                                                                                                                                                                                                                                                                              | GARAGE                    |
| standard features and upgrade options with your community's agent.                                                                                                                                                                                                                                                                                                                        | <b>2</b>                  |