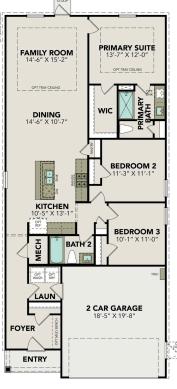

### **Exterior Options**

BEDS 3

**BATHS** 

2

sq ft **1,253** 

PARKING 2

MAIN FLOOR PLAN

COVERED PATIO 9'-6" X 9'-9"