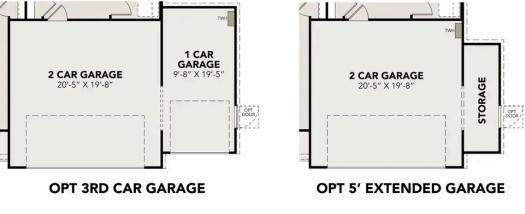

os F

agent.

Welcome to The Brazos! This two-story home is ready to welcome you home!
You'll find an open concept family and kitchen area on the main floor as well as a powder room, mudroom and laundry off the two-car garage. The primary suite is also on the main floor and boasts a large walk-in closet. There are four additional bedrooms upstairs along with a bathroom and loft area.
Make it your own with The Brazos' flexible floor plan. From an additional bathroom or added garage space to a covered patio, you've got every opportunity to make The Brazos your dream home. Just know that offerings vary by location, so please discuss our standard features and upgrade options with your community's

Image: Covered parto

0.000 Fration

0.000 Fration

0.000 Fration

0.000 Fration

0.000 Fration



**OPTIONS** 



#### Page 2 of 2



Caney Creek Place in Conroe, TX

# The San Marcos F

### **Exterior Options**





BEDS 5

**BATHS** 

3

SQ FT 2,438 PARKING 2



MAIN FLOOR PLAN



#### **UPPER FLOOR PLAN**

Page 1 of 2





# The San Marcos F

| ome to The San Marcos, a two-story home perfect for any fo<br>n floor, you can enjoy an open concept family and kitchen ar<br>acious pantry. The primary suite is on the main floor along w                                                                | ea that includes 5                  |
|------------------------------------------------------------------------------------------------------------------------------------------------------------------------------------------------------------------------------------------------------------|-