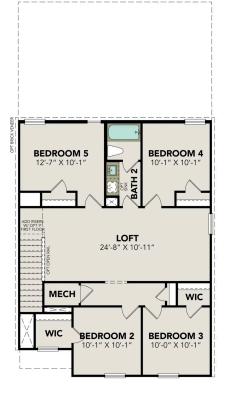

#### **UPPER FLOOR PLAN**

Page 1 of 2

# The San Marcos F

| ome to The San Marcos, a two-story home perfect for any fo<br>n floor, you can enjoy an open concept family and kitchen ar<br>acious pantry. The primary suite is on the main floor along w                                                                | ea that includes 5                  |
|------------------------------------------------------------------------------------------------------------------------------------------------------------------------------------------------------------------------------------------------------------|-------------------------------------|
| bathroom. Upstairs, there are three additional bedrooms as<br>room and large loft space. Each bedroom has great storage<br>walk-in closets.                                                                                                                | Bittile                             |
| e it your own with The San Marcos' flexible floor plan. From ac<br>e to a covered patio, you've got every opportunity to make 1<br>dream home. Just know that offerings vary by location, so p<br>tandard features and upgrade options with your community | he San Marcos 2,438<br>ease discuss |