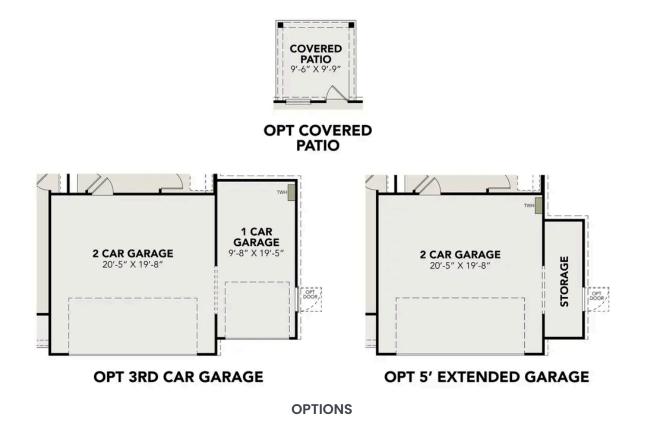

# The Trinity F

| Welcome to The Trinity! This two-story home is ready to be yours! The main floor<br>features an open concept, eat-in kitchen that overlooks the spacious family<br>room. Upstairs, you'll find the primary suite with a large walk-in closet. There are<br>three additional bedrooms upstairs as well as another bathroom and laundry.<br>This floor plan also includes a two-car garage. | BEDS<br>4<br>BATHS<br>2.5 |
|-------------------------------------------------------------------------------------------------------------------------------------------------------------------------------------------------------------------------------------------------------------------------------------------------------------------------------------------------------------------------------------------|---------------------------|
| Make it your own with The Trinity's flexible floor plan. From additional garage                                                                                                                                                                                                                                                                                                           | SQ FT                     |
| space to a covered patio, you've got every opportunity to make The Trinity your                                                                                                                                                                                                                                                                                                           | <b>1,708</b>              |
| dream home. Just know that offerings vary by location, so please discuss our                                                                                                                                                                                                                                                                                                              | GARAGE                    |
| standard features and upgrade options with your community's agent.                                                                                                                                                                                                                                                                                                                        | <b>2</b>                  |

**OPTIONS** 