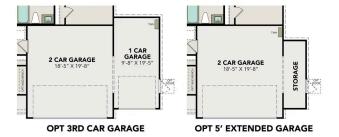

OPT COVERED PATIO

**OPT 5' EXTENDED GARAGE** 

OPT 3RD CAR GARAGE

**OPTIONS** 