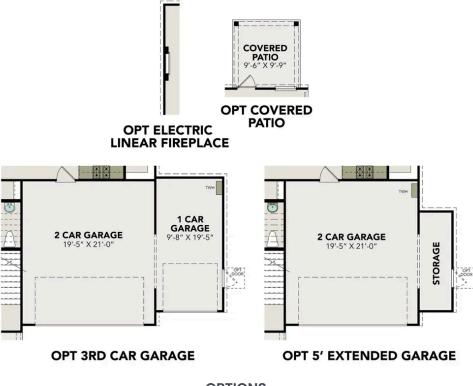

**OPTIONS** 

### The Brazos F

agent.

Welcome to The Brazos! This two-story home is ready to welcome you home!
You'll find an open concept family and kitchen area on the main floor as well as a powder room, mudroom and laundry off the two-car garage. The primary suite is also on the main floor and boasts a large walk-in closet. There are four additional bedrooms upstairs along with a bathroom and loft area.
Make it your own with The Brazos' flexible floor plan. From an additional bathroom or added garage space to a covered patio, you've got every opportunity to make The Brazos your dream home. Just know that offerings vary by location, so please discuss our standard features and upgrade options with your community's

Image: Covered parto

0.000 Fration

0.000 Fration

0.000 Fration

0.000 Fration

0.000 Fration

**OPTIONS** 