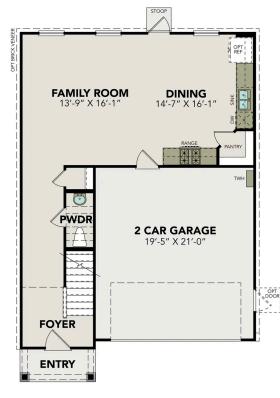

# The Trinity F

### **Exterior Options**

BEDS 4

sq ft 1,708 **BATHS** 

2.5

PARKING 2

#### MAIN FLOOR PLAN

# The Trinity F

| Welcome to The Trinity! This two-story home is ready to be yours! The main floor<br>features an open concept, eat-in kitchen that overlooks the spacious family<br>room. Upstairs, you'll find the primary suite with a large walk-in closet. There are<br>three additional bedrooms upstairs as well as another bathroom and laundry.<br>This floor plan also includes a two-car garage. | BEDS<br>4<br>BATHS<br>2.5 |
|-------------------------------------------------------------------------------------------------------------------------------------------------------------------------------------------------------------------------------------------------------------------------------------------------------------------------------------------------------------------------------------------|---------------------------|
| Make it your own with The Trinity's flexible floor plan. From additional garage                                                                                                                                                                                                                                                                                                           | SQ FT                     |
| space to a covered patio, you've got every opportunity to make The Trinity your                                                                                                                                                                                                                                                                                                           | <b>1,708</b>              |
| dream home. Just know that offerings vary by location, so please discuss our                                                                                                                                                                                                                                                                                                              | GARAGE                    |
| standard features and upgrade options with your community's agent.                                                                                                                                                                                                                                                                                                                        | <b>2</b>                  |