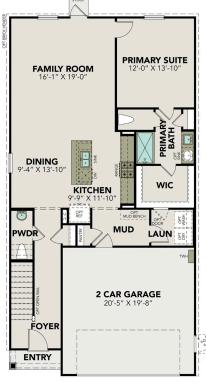

# The San Marcos F

### **Exterior Options**

BEDS 5

**BATHS** 

3

SQ FT 2,438 PARKING 2

MAIN FLOOR PLAN

#### **UPPER FLOOR PLAN**

Page 1 of 2