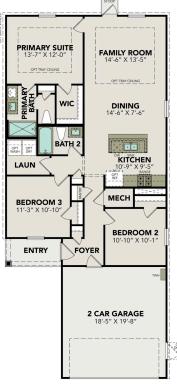

# The Colorado F

**Exterior Options** 

BEDS 4

**BATHS** 

2

SQ FT 1,590 PARKING 2

DAVIDSON HOMES

**MAIN FLOOR PLAN** 

OPT COVERED PATIO

**OPT 5' EXTENDED GARAGE** 

OPT 3RD CAR GARAGE

**OPTIONS** 