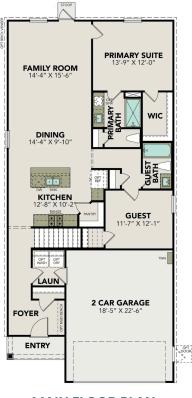

# The Trinity F

| Welcome to The Trinity! This two-story home is ready to be yours! The main floor<br>features an open concept, eat-in kitchen that overlooks the spacious family<br>room. Upstairs, you'll find the primary suite with a large walk-in closet. There are<br>three additional bedrooms upstairs as well as another bathroom and laundry.<br>This floor plan also includes a two-car garage. | BEDS<br>4<br>BATHS<br>2.5 |
|-------------------------------------------------------------------------------------------------------------------------------------------------------------------------------------------------------------------------------------------------------------------------------------------------------------------------------------------------------------------------------------------|---------------------------|
| Make it your own with The Trinity's flexible floor plan. From additional garage                                                                                                                                                                                                                                                                                                           | SQ FT                     |
| space to a covered patio, you've got every opportunity to make The Trinity your                                                                                                                                                                                                                                                                                                           | <b>1,708</b>              |
| dream home. Just know that offerings vary by location, so please discuss our                                                                                                                                                                                                                                                                                                              | GARAGE                    |
| standard features and upgrade options with your community's agent.                                                                                                                                                                                                                                                                                                                        | <b>2</b>                  |