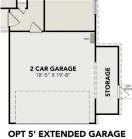

OPT COVERED PATIO

**OPT 5' EXTENDED GARAGE** 

OPT 3RD CAR GARAGE

**OPTIONS** 