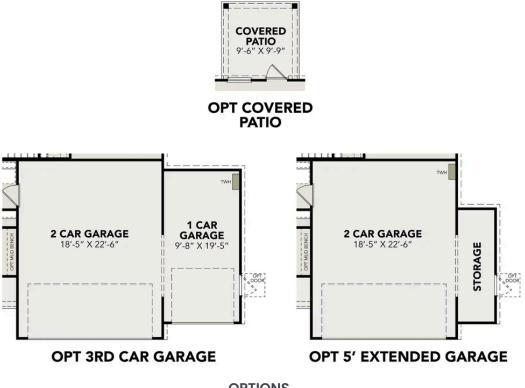

# The Colorado F

**Exterior Options** 

BEDS 4

**BATHS** 

2

SQ FT 1,590 PARKING 2

DAVIDSON HOMES

**MAIN FLOOR PLAN** 

OPT COVERED PATIO

**OPT 5' EXTENDED GARAGE** 

OPT 3RD CAR GARAGE

**OPTIONS** 