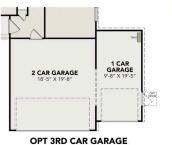

OPT COVERED PATIO

**OPT 5' EXTENDED GARAGE** 

OPT 3RD CAR GARAGE

**OPTIONS** 