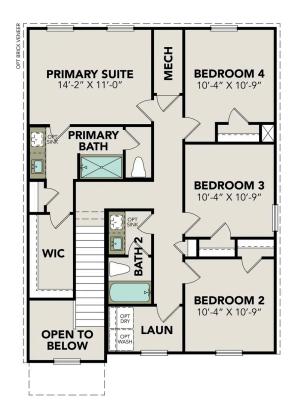

# The Trinity F

### **Exterior Options**

BEDS 4

sq ft 1,708 **BATHS** 

2.5

PARKING 2

#### **UPPER FLOOR PLAN**

Page 1 of 2

Call (713) 766-6379 DAVIDSONHOMES.COM

# The Trinity F

| Welcome to The Trinity! This two-story home is ready to be yours! The main floor<br>features an open concept, eat-in kitchen that overlooks the spacious family<br>room. Upstairs, you'll find the primary suite with a large walk-in closet. There are<br>three additional bedrooms upstairs as well as another bathroom and laundry.<br>This floor plan also includes a two-car garage. | BEDS<br>4<br>BATHS<br>2.5 |
|-------------------------------------------------------------------------------------------------------------------------------------------------------------------------------------------------------------------------------------------------------------------------------------------------------------------------------------------------------------------------------------------|---------------------------|
| Make it your own with The Trinity's flexible floor plan. From additional garage                                                                                                                                                                                                                                                                                                           | SQ FT                     |
| space to a covered patio, you've got every opportunity to make The Trinity your                                                                                                                                                                                                                                                                                                           | <b>1,708</b>              |
| dream home. Just know that offerings vary by location, so please discuss our                                                                                                                                                                                                                                                                                                              | GARAGE                    |
| standard features and upgrade options with your community's agent.                                                                                                                                                                                                                                                                                                                        | <b>2</b>                  |