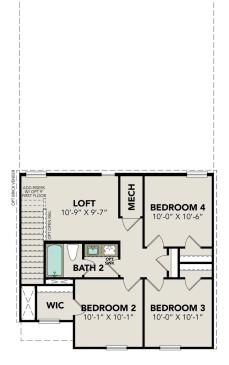

# The Trinity F

| Welcome to The Trinity! This two-story home is ready to be yours! The main floor<br>features an open concept, eat-in kitchen that overlooks the spacious family<br>room. Upstairs, you'll find the primary suite with a large walk-in closet. There are<br>three additional bedrooms upstairs as well as another bathroom and laundry.<br>This floor plan also includes a two-car garage. | BEDS<br>4<br>BATHS<br>2.5 |
|-------------------------------------------------------------------------------------------------------------------------------------------------------------------------------------------------------------------------------------------------------------------------------------------------------------------------------------------------------------------------------------------|---------------------------|
| Make it your own with The Trinity's flexible floor plan. From additional garage                                                                                                                                                                                                                                                                                                           | SQ FT                     |
| space to a covered patio, you've got every opportunity to make The Trinity your                                                                                                                                                                                                                                                                                                           | <b>1,708</b>              |
| dream home. Just know that offerings vary by location, so please discuss our                                                                                                                                                                                                                                                                                                              | GARAGE                    |
| standard features and upgrade options with your community's agent.                                                                                                                                                                                                                                                                                                                        | <b>2</b>                  |