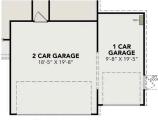

# The Colorado F

**Exterior Options** 

BEDS 4

**BATHS** 

2

SQ FT 1,590 PARKING 2

DAVIDSON HOMES

**MAIN FLOOR PLAN** 

OPT COVERED PATIO

**OPT 5' EXTENDED GARAGE** 

OPT 3RD CAR GARAGE

**OPTIONS** 