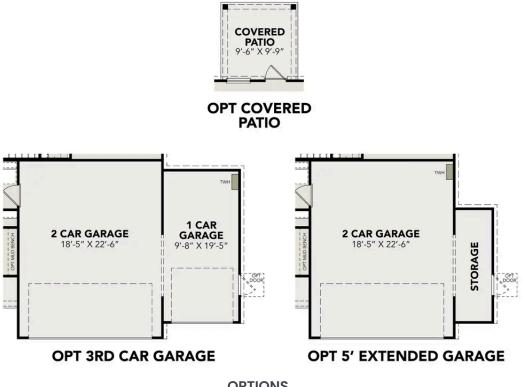

large walk-in closet. Upstairs, there are two more bedrooms and additional bathroom plus a loft and a study/flex space.                                                                                                     | ватнs<br><b>З</b>     |
| Make it your own with The Sabine's flexible floor plan. From additional garage<br>space to a covered patio, you've got every opportunity to make The Sabine your<br>dream home. Just know that offerings vary by location, so please discuss our        | sq ft<br><b>2,082</b> |
| standard features and upgrade options with your community's agent.                                                                                                                                                                                      | GARAGE                |



OPTIONS



#### Page 2 of 2



### Call **(713) 766-6379**

DAVIDSONHOMES.COM

#### Caney Creek Place in Conroe, TX

### The Brazos F

### **Exterior Options**



BEDS 5 BATHS 2.5 sq ft **2,201** 

PARKING



**MAIN FLOOR PLAN** 



### **UPPER FLOOR PLAN**

Page 1 of 2





Call (713) 766-6379 DAVIDSONHOMES.COM

GARAGE

2

### The Brazos F

agent.

Welcome to The Brazos! This two-story home is ready to welcome you home!
You'll find an open concept family and kitchen area on the main floor as well as a powder room, mudroom and laundry off the two-car garage. The primary suite is also on the main floor and boasts a large walk-in closet. There are four additional bedrooms upstairs along with a bathroom and loft area.
Make it your own with The Brazos' flexible floor plan. From an additional