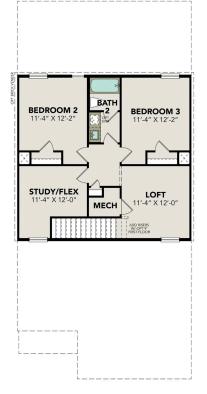

#### **UPPER FLOOR PLAN**

Page 1 of 2

Call (713) 766-6379 DAVIDSONHOMES.COM

# The Trinity F

| Welcome to The Trinity! This two-story home is ready to be yours! The main floor<br>features an open concept, eat-in kitchen that overlooks the spacious family<br>room. Upstairs, you'll find the primary suite with a large walk-in closet. There are<br>three additional bedrooms upstairs as well as another bathroom and laundry.<br>This floor plan also includes a two-car garage. | BEDS<br>4<br>BATHS<br>2.5 |
|-------------------------------------------------------------------------------------------------------------------------------------------------------------------------------------------------------------------------------------------------------------------------------------------------------------------------------------------------------------------------------------------|---------------------------|
| Make it your own with The Trinity's flexible floor plan. From additional garage                                                                                                                                                                                                                                                                                                           | SQ FT                     |
| space to a covered patio, you've got every opportunity to make The Trinity your                                                                                                                                                                                                                                                                                                           | <b>1,708</b>              |
| dream home. Just know that offerings vary by location, so please discuss our                                                                                                                                                                                                                                                                                                              | GARAGE                    |
| standard features and upgrade options with your community's agent.                                                                                                                                                                                                                                                                                                                        | <b>2</b>                  |