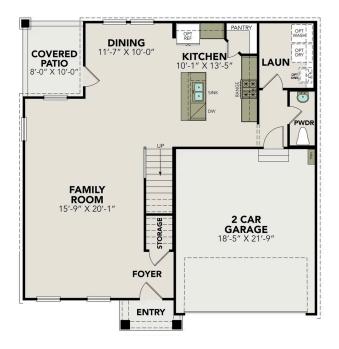

# The Murray I

#### MAIN FLOOR PLAN

# The Murray I

| The Murray is a spacious two-story home that boasts an open-concept floor plan<br>perfect for modern living. The main floor features a welcoming foyer that leads to<br>a sprawling family room, which is bathed in natural light thanks to its large |                       |
|-------------------------------------------------------------------------------------------------------------------------------------------------------------------------------------------------------------------------------------------------------|-----------------------|
| windows. The family room seamlessly flows into the dining area and kitchen,<br>creating a perfect space for entertaining guests or spending quality time with<br>loved ones. The second floor of The Murray is dedicated to rest and relaxation,      | ватнз<br><b>2.5</b>   |
| featuring a spacious versatile game room, primary suite and three additional bedrooms.                                                                                                                                                                | SQ FT<br><b>2,397</b> |
| Make it your own with The Murray's flexible floor plan. Just know that offerings                                                                                                                                                                      |                       |