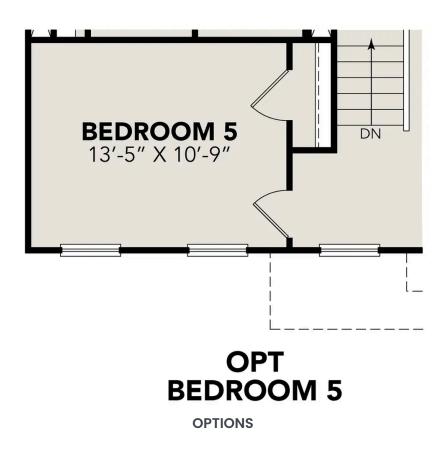

# The Murray I

# The Murray I

| The Murray is a spacious two-story home that boasts an open-concept floor plan<br>perfect for modern living. The main floor features a welcoming foyer that leads to<br>a sprawling family room, which is bathed in natural light thanks to its large |                       |
|-------------------------------------------------------------------------------------------------------------------------------------------------------------------------------------------------------------------------------------------------------|-----------------------|
| windows. The family room seamlessly flows into the dining area and kitchen,<br>creating a perfect space for entertaining guests or spending quality time with<br>loved ones. The second floor of The Murray is dedicated to rest and relaxation,      | ватнз<br><b>2.5</b>   |
| featuring a spacious versatile game room, primary suite and three additional bedrooms.                                                                                                                                                                | SQ FT<br><b>2,397</b> |
| Make it your own with The Murray's flexible floor plan. Just know that offerings                                                                                                                                                                      |                       |

vary by location, so please discuss our standard features and upgrade options... GARAGE 2