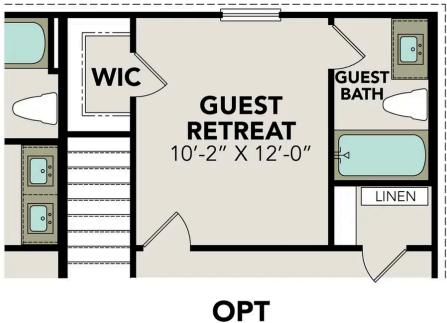

ms and a game room, perfect for multi-generational families!                                                                                                                                                                               | BATHS                 |
| Make it your own with The Douglas' flexible floor plan, featuring the optional guest retreat. Just know that offerings vary by location, so please discuss our standard features and upgrade options with your community's agent.                | 2.5<br>SQ FT<br>2,738 |
|                                                                                                                                                                                                                                                  | GARAGE                |



# OPT GUEST RETREAT

#### Page 2 of 2

Copyright 2024 Davidson Homes, Inc. | All Rights Reserved | Davidson Homes is a leading builder of quality new homes across the Southeast. Davidson Homes reserves the right to adjust items listed without prior notice or obligation. Such items may include, but are not limited to, options, included features and community information, pricing, amenities, square footage, terms or availability. Features, options, floor plans, elevations, colors, dimensions and photographs are for illustration purposes and may vary from homes built. Please see your community specialist for details. Equal housing lender. Last updated 11/09/2023.