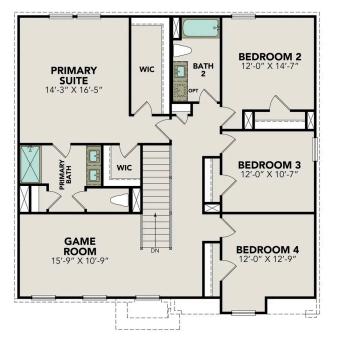

# The Murray I

#### **UPPER FLOOR PLAN**

# The Murray I

| The Murray is a spacious two-story home that boasts an open-concept floor plan<br>perfect for modern living. The main floor features a welcoming foyer that leads to<br>a sprawling family room, which is bathed in natural light thanks to its large |                       |
|-------------------------------------------------------------------------------------------------------------------------------------------------------------------------------------------------------------------------------------------------------|-----------------------|
| windows. The family room seamlessly flows into the dining area and kitchen,<br>creating a perfect space for entertaining guests or spending quality time with<br>loved ones. The second floor of The Murray is dedicated to rest and relaxation,      | ватнз<br><b>2.5</b>   |
| featuring a spacious versatile game room, primary suite and three additional bedrooms.                                                                                                                                                                | SQ FT<br><b>2,397</b> |
| Make it your own with The Murray's flexible floor plan. Just know that offerings                                                                                                                                                                      |                       |