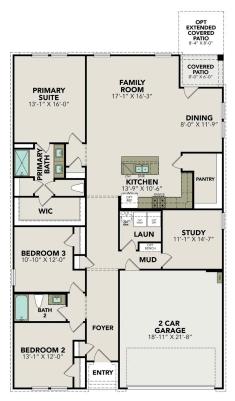

# The Douglas E

# **Exterior Options**

BEDS 3

2.5

SQ FT 2,738 PARKING 2

MAIN FLOOR PLAN

# The Douglas E

| Welcome to The Douglas! Behind this charming two-story exterior lies three<br>bedrooms and plenty of space. The main floor features the primary suite, while<br>the family room leads to the optional patio. Upstairs you'll find two additional | BEDS                  |
|--------------------------------------------------------------------------------------------------------------------------------------------------------------------------------------------------------------------------------------------------|-----------------------|
| bedrooms and a game room, perfect for multi-generational families!                                                                                                                                                                               | BATHS                 |
| Make it your own with The Douglas' flexible floor plan, featuring the optional guest retreat. Just know that offerings vary by location, so please discuss our standard features and upgrade options with your community's agent.                | 2.5<br>SQ FT<br>2,738 |
|                                                                                                                                                                                                                                                  | GARAGE                |