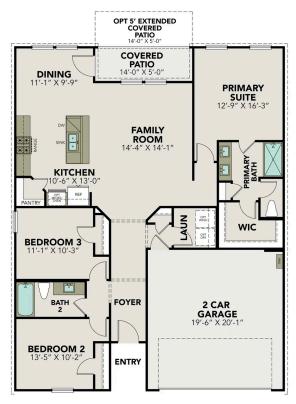

## **Exterior Options**

1,428

MAIN FLOOR PLAN

# COVERED PATIO 17'-4" X 10'-8" OPT EXTENDED COVERED PATIO