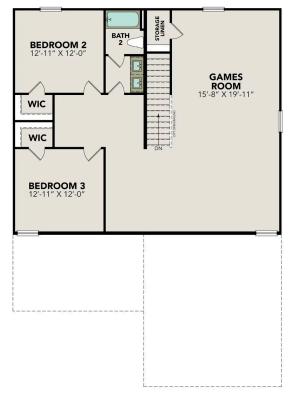

#### **UPPER FLOOR PLAN**

# The Murray I

| The Murray is a spacious two-story home that boasts an open-concept floor plan<br>perfect for modern living. The main floor features a welcoming foyer that leads to<br>a sprawling family room, which is bathed in natural light thanks to its large |                       |
|-------------------------------------------------------------------------------------------------------------------------------------------------------------------------------------------------------------------------------------------------------|-----------------------|
| windows. The family room seamlessly flows into the dining area and kitchen,<br>creating a perfect space for entertaining guests or spending quality time with<br>loved ones. The second floor of The Murray is dedicated to rest and relaxation,      | ватнз<br><b>2.5</b>   |
| featuring a spacious versatile game room, primary suite and three additional bedrooms.                                                                                                                                                                | SQ FT<br><b>2,397</b> |
| Make it your own with The Murray's flexible floor plan. Just know that offerings                                                                                                                                                                      |                       |