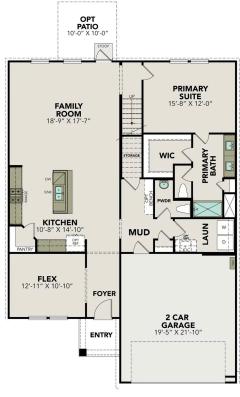

#### MAIN FLOOR PLAN

# The Murray I

| The Murray is a spacious two-story home that boasts an open-concept floor plan<br>perfect for modern living. The main floor features a welcoming foyer that leads to<br>a sprawling family room, which is bathed in natural light thanks to its large |                       |
|-------------------------------------------------------------------------------------------------------------------------------------------------------------------------------------------------------------------------------------------------------|-----------------------|
| windows. The family room seamlessly flows into the dining area and kitchen,<br>creating a perfect space for entertaining guests or spending quality time with<br>loved ones. The second floor of The Murray is dedicated to rest and relaxation,      | ватнз<br><b>2.5</b>   |
| featuring a spacious versatile game room, primary suite and three additional bedrooms.                                                                                                                                                                | SQ FT<br><b>2,397</b> |
| Make it your own with The Murray's flexible floor plan. Just know that offerings                                                                                                                                                                      |                       |