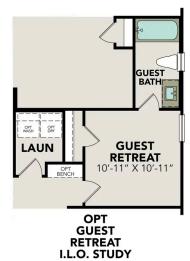

# The Douglas E

| Welcome to The Douglas! Behind this charming two-story exterior lies three<br>bedrooms and plenty of space. The main floor features the primary suite, while<br>the family room leads to the optional patio. Upstairs you'll find two additional | BEDS                  |
|--------------------------------------------------------------------------------------------------------------------------------------------------------------------------------------------------------------------------------------------------|-----------------------|
| bedrooms and a game room, perfect for multi-generational families!                                                                                                                                                                               | BATHS                 |
| Make it your own with The Douglas' flexible floor plan, featuring the optional guest retreat. Just know that offerings vary by location, so please discuss our standard features and upgrade options with your community's agent.                | 2.5<br>SQ FT<br>2,738 |
|                                                                                                                                                                                                                                                  | GARAGE                |

# OPT GUEST RETREAT