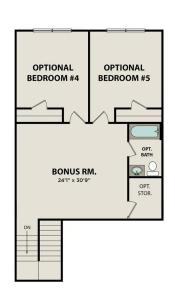

# The Finleigh with Bonus

### **Description**

Welcome to The Finleigh! Embrace luxury with this one-story home's next-level features, including a three-car garage, elegant dining room and open-concept family room. Inside, the designer kitchen welcomes your guests with an oversized island.

BEDS

**2.5** 

**3,580** 

MAIN FLOOR PLAN

**UPPER FLOOR PLAN** 

Call (256) 600-1900 DAVIDSONHOMES.COM