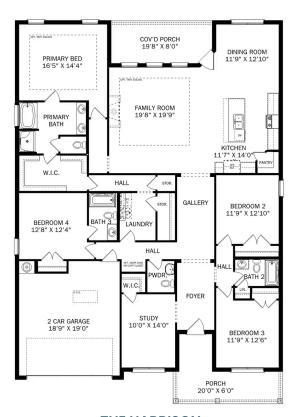

# The Madison A

## **Exterior Options**

BEDS 5

BATHS 1

SQ FT 3,199

PARKING 2

#### THE MADISON MAIN FLOOR

## The Madison A

Behind the Madison's gorgeous brick exterior lies a massive layout, featuring five bedrooms, an elegant dining room and a welcoming study. From the designer kitchen's stainless-steel appliances to its oversized island, you'll want to make all your meals at home. The upstairs bonus room is perfect for family movie nights, and the Master Suite features a huge walk-in closet!