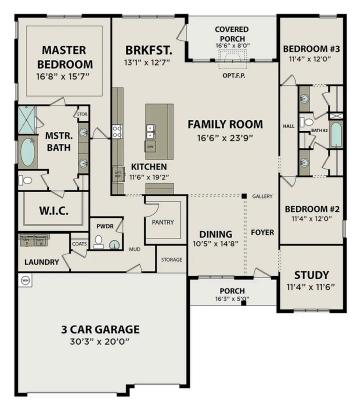

# The Lanier

### **Description**

Within The Lanier's charming, full-brick exterior lies four bedrooms and plenty of space. The three-car garage leads into the home's mud room. The kitchen features a large pantry, double-sided island and more than enough counter space. Once there you'll discover the home's biggest feature – the huge, open-concept layout.

BEDS 4

BATHS 3

SQ FT **2,411** 

PARKING

3

THE LANIER OPTIONS