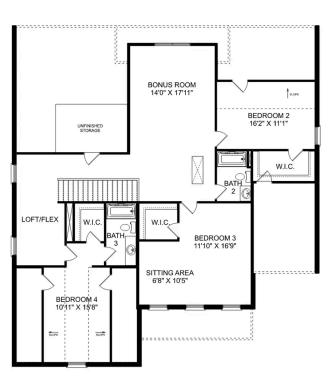

# The Finleigh

### **Description**

Welcome to The Finleigh! Embrace luxury with this one-story home's next-level features, including a three-car garage, elegant dining room and open-concept family room. Inside, the designer kitchen welcomes your guests with an oversized island.

3 REDS **2.5** 

**2,730** 

MAIN FLOOR PLAN

Call (256) 600-1900 DAVIDSONHOMES.COM