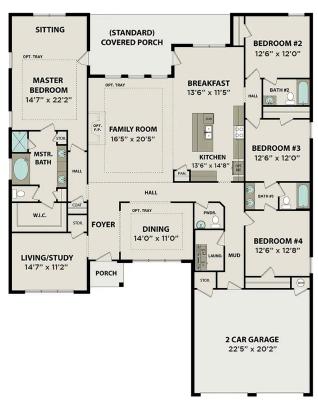

# The Madison A

## **Exterior Options**

BEDS 5

BATHS 1

SQ FT 3,199

PARKING 2

## The Madison A

Behind the Madison's gorgeous brick exterior lies a massive layout, featuring five bedrooms, an elegant dining room and a welcoming study. From the designer kitchen's stainless-steel appliances to its oversized island, you'll want to make all your meals at home. The upstairs bonus room is perfect for family movie nights, and the Master Suite features a huge walk-in closet!

Make it your own with The Madison's flexible floor plan. Just know that offerings vary by location, so please discuss our standard features and upgrade options with your community's agent.

**BEDS** 

**BATHS** 

**SQFT** 

3,199

**GARAGE** 

OPT. BEDROOM 6

THE MADISON OPTIONS

Call **(256) 600-1900** 

**DAVIDSONHOMES.COM** 