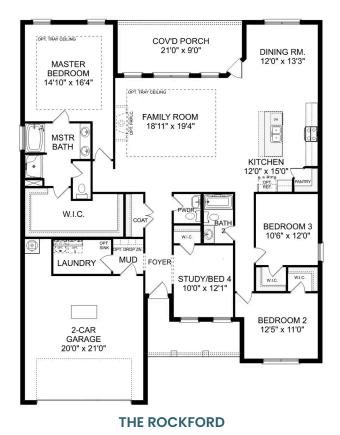

# The Rockford

## **Exterior Options**

**SQ FT BEDS BATHS PARKING** 2,286 3 2.5

THE ROCKFORD OPTIONS

Call (256) 600-1900

**DAVIDSONHOMES.COM** 