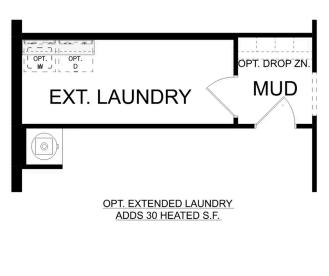

# The Rockford

## **Exterior Options**

**SQ FT BEDS BATHS PARKING** 2,286 3 2.5

THE ROCKFORD OPTIONS

Call (256) 600-1900

**DAVIDSONHOMES.COM** 