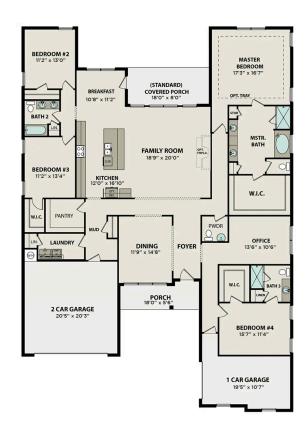

# The Madison A

## **Exterior Options**

BEDS 5

BATHS 1

SQ FT 3,199

PARKING 2

## The Madison A

Behind the Madison's gorgeous brick exterior lies a massive layout, featuring five bedrooms, an elegant dining room and a welcoming study. From the designer kitchen's stainless-steel appliances to its oversized island, you'll want to make all your meals at home. The upstairs bonus room is perfect for family movie nights, and the Master Suite features a huge walk-in closet!

Make it your own with The Madison's flexible floor plan. Just know that offerings vary by location, so please discuss our standard features and upgrade options with your community's agent.

**BEDS** 

**BATHS** 

**SQFT** 

3,199

**GARAGE** 

OPT. BEDROOM 6

THE MADISON OPTIONS

Call **(256) 600-1900** 

**DAVIDSONHOMES.COM** 