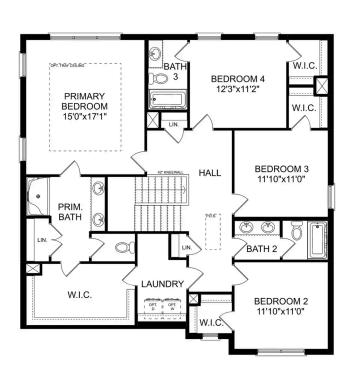

## The Asheville C

### **Description**

Discover the charm of one-level living with this open-concept home! From The Asheville's large, kitchen island overlooking the family room to its isolated Master Bedroom, we've designed this home with you in mind. The three bedrooms offer plenty of space for you and your guests.

BEDS 3

BATHS **2** 

SQ FT 1,484

THE ASHEVILLE C OPTIONS

Call (256) 600-1900 DAVIDSONHOMES.COM