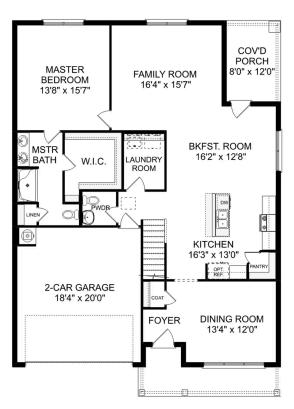

# The Shelby A

BEDS 3 **2.5** 

SQ FT 2,452

PARKING 2

# The Shelby A

The Shelby welcomes you into a modern, open space, complete with a formal dining room and study. The kitchen overlooks an open-concept family room. The second floor features a spacious master bedroom with a large walk-in closet and master bath along with two additional bedrooms with ample walk-in closets of their own.

**BEDS** 

**BATHS** 

2.5

**SQ FT** 

2,452

**GARAGE** 

**PLAN OPTIONS** 

Call **(256) 600-1900** 