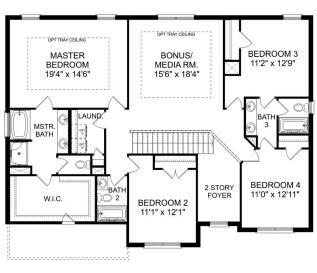

# The Madison A

## **Exterior Options**

BEDS 5

BATHS 1

SQ FT 3,199

PARKING 2

#### THE MADISON MAIN FLOOR

#### THE MADISON UPPER FLOOR

## The Madison A

Behind the Madison's gorgeous brick exterior lies a massive layout, featuring five bedrooms, an elegant dining room and a welcoming study. From the designer kitchen's stainless-steel appliances to its oversized island, you'll want to make all your meals at home. The upstairs bonus room is perfect for family movie nights, and the Master Suite features a huge walk-in closet!

Make it your own with The Madison's flexible floor plan. Just know that offerings vary by location, so please discuss our standard features and upgrade options with your community's agent.

**BEDS** 

**BATHS** 

**SQFT** 

3,199

**GARAGE** 

OPT. BEDROOM 6

THE MADISON OPTIONS

Call **(256) 600-1900** 

**DAVIDSONHOMES.COM** 