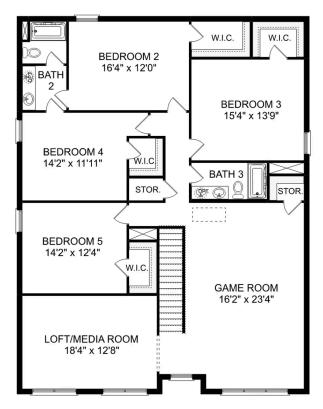

# The Shelby A

BEDS 3 **2.5** 

SQ FT 2,452

PARKING 2

# The Shelby A

The Shelby welcomes you into a modern, open space, complete with a formal dining room and study. The kitchen overlooks an open-concept family room. The second floor features a spacious master bedroom with a large walk-in closet and master bath along with two additional bedrooms with ample walk-in closets of their own.

**BEDS** 

**BATHS** 

2.5

**SQ FT** 

2,452

**GARAGE** 

**PLAN OPTIONS** 

Call **(256) 600-1900** 