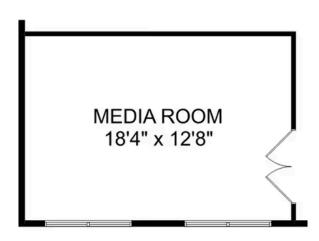

Upstairs, the plan features four more bedrooms, in addition to a game room and media room. Whether you're looking for a home theater or a home gym, The Richmond offers all the space you need.

**BEDS** 

5

**BATHS** 

3.5

SQ FT

3,537

**GARAGE** 

2

OPTIONAL MEDIA ROOM