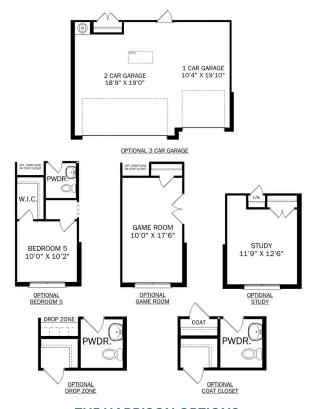

# The Madison A

## **Exterior Options**

BEDS 5

BATHS 1

SQ FT 3,199

PARKING 2

#### THE MADISON UPPER FLOOR

**SQFT** 

3,199

**GARAGE** 

OPT. BEDROOM 6

THE MADISON OPTIONS

Call **(256) 600-1900** 

**DAVIDSONHOMES.COM** 