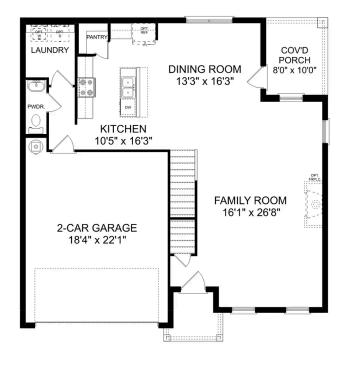

# The Shelby A

BEDS 3 **2.5** 

SQ FT 2,452

PARKING 2

# The Shelby A

The Shelby welcomes you into a modern, open space, complete with a formal dining room and study. The kitchen overlooks an open-concept family room. The second floor features a spacious master bedroom with a large walk-in closet and master bath along with two additional bedrooms with ample walk-in closets of their own.

**BEDS** 

**BATHS** 

2.5

**SQ FT** 

2,452

**GARAGE** 

**PLAN OPTIONS** 

Call **(256) 600-1900** 