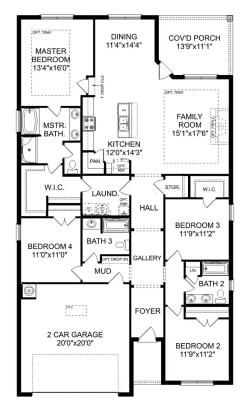

## The Asheville C

### **Description**

Discover the charm of one-level living with this open-concept home! From The Asheville's large, kitchen island overlooking the family room to its isolated Master Bedroom, we've designed this home with you in mind. The three bedrooms offer plenty of space for you and your guests.

BEDS 3

BATHS **2** 

SQ FT 1,484

THE ASHEVILLE C OPTIONS

Call (256) 600-1900 DAVIDSONHOMES.COM