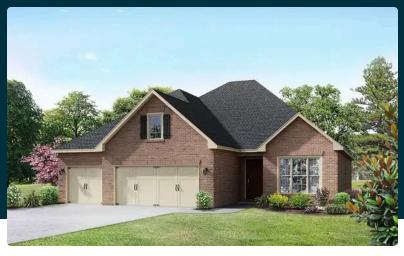

# The Lanier

### **Description**

Within The Lanier's charming, full-brick exterior lies four bedrooms and plenty of space. The three-car garage leads into the home's mud room. The kitchen features a large pantry, double-sided island and more than enough counter space. Once there you'll discover the home's biggest feature – the huge, open-concept layout.

BEDS 4

BATHS 3

SQ FT **2,411** 

PARKING

3

THE LANIER OPTIONS