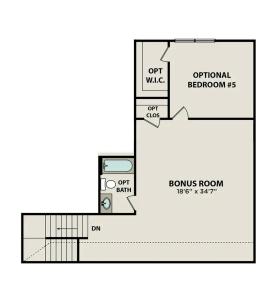

# The Finleigh with Bonus

### **Description**

Welcome to The Finleigh! Embrace luxury with this one-story home's next-level features, including a three-car garage, elegant dining room and open-concept family room. Inside, the designer kitchen welcomes your guests with an oversized island.

BEDS

**2.5** 

**3,580** 

MAIN FLOOR PLAN

**UPPER FLOOR PLAN** 

Call (256) 600-1900 DAVIDSONHOMES.COM