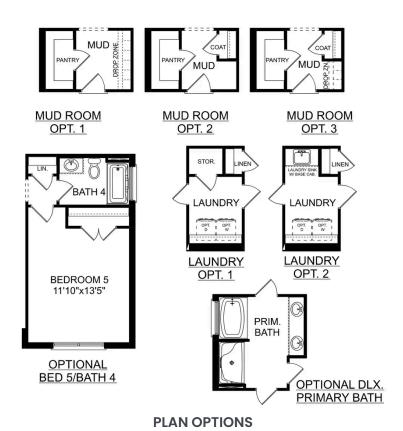

## The Asheville C

### **Description**

Discover the charm of one-level living with this open-concept home! From The Asheville's large, kitchen island overlooking the family room to its isolated Master Bedroom, we've designed this home with you in mind. The three bedrooms offer plenty of space for you and your guests.

BEDS 3

BATHS **2** 

SQ FT 1,484

THE ASHEVILLE C OPTIONS

Call (256) 600-1900 DAVIDSONHOMES.COM