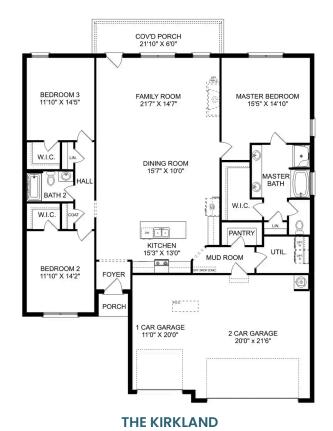

# The Kirkland

## **Exterior Options**

BEDS

3

BATHS 2

SQ FT 2,076

PARKING

3

THE KIRKLAND OPTIONS