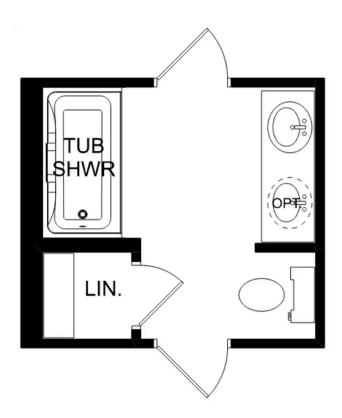

## The Asheville C

### **Description**

Discover the charm of one-level living with this open-concept home! From The Asheville's large, kitchen island overlooking the family room to its isolated Master Bedroom, we've designed this home with you in mind. The three bedrooms offer plenty of space for you and your guests.

BEDS 3

BATHS **2** 

SQ FT 1,484

THE ASHEVILLE C OPTIONS

Call (256) 600-1900 DAVIDSONHOMES.COM