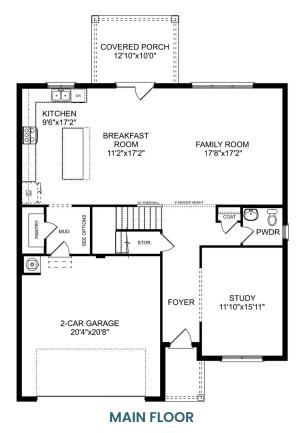

## The Asheville C

### **Description**

Discover the charm of one-level living with this open-concept home! From The Asheville's large, kitchen island overlooking the family room to its isolated Master Bedroom, we've designed this home with you in mind. The three bedrooms offer plenty of space for you and your guests.

BEDS 3

BATHS **2** 

SQ FT 1,484

THE ASHEVILLE C OPTIONS

Call (256) 600-1900 DAVIDSONHOMES.COM