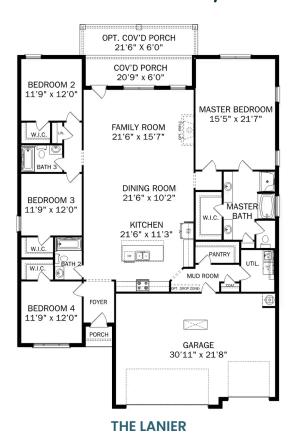

# The Lanier

### **Description**

Within The Lanier's charming, full-brick exterior lies four bedrooms and plenty of space. The three-car garage leads into the home's mud room. The kitchen features a large pantry, double-sided island and more than enough counter space. Once there you'll discover the home's biggest feature – the huge, open-concept layout.

BEDS 4

BATHS 3

SQ FT **2,411** 

PARKING

3

THE LANIER OPTIONS