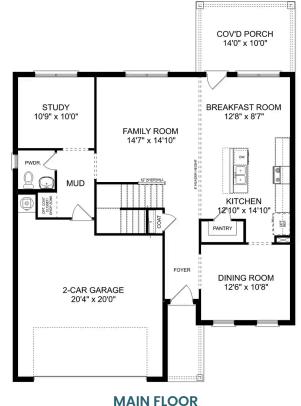

# The Shelby A

The Shelby welcomes you into a modern, open space, complete with a formal dining room and study. The kitchen overlooks an open-concept family room. The second floor features a spacious master bedroom with a large walk-in closet and master bath along with two additional bedrooms with ample walk-in closets of their own.

**BEDS** 

**BATHS** 

2.5

**SQ FT** 

2,452

**GARAGE** 

**PLAN OPTIONS** 

Call **(256) 600-1900** 