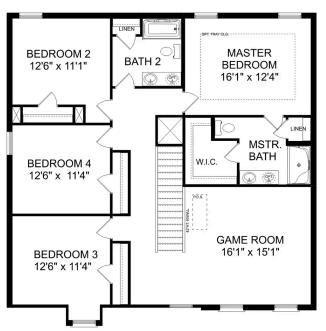

# The Shelby A

BEDS 3 **2.5** 

SQ FT 2,452

PARKING 2

# The Shelby A

The Shelby welcomes you into a modern, open space, complete with a formal dining room and study. The kitchen overlooks an open-concept family room. The second floor features a spacious master bedroom with a large walk-in closet and master bath along with two additional bedrooms with ample walk-in closets of their own.

**BEDS** 

**BATHS** 

2.5

**SQ FT** 

2,452

**GARAGE** 

**PLAN OPTIONS** 

Call **(256) 600-1900** 