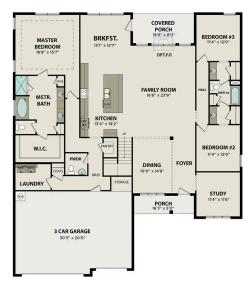

# The Finleigh

### **Description**

Welcome to The Finleigh! Embrace luxury with this one-story home's next-level features, including a three-car garage, elegant dining room and open-concept family room. Inside, the designer kitchen welcomes your guests with an oversized island.

3 REDS **2.5** 

**2,730** 

MAIN FLOOR PLAN

Call (256) 600-1900 DAVIDSONHOMES.COM