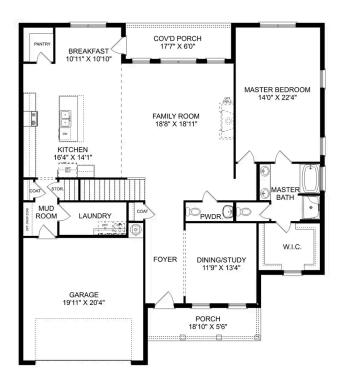

# The Finleigh

### **Description**

Welcome to The Finleigh! Embrace luxury with this one-story home's next-level features, including a three-car garage, elegant dining room and open-concept family room. Inside, the designer kitchen welcomes your guests with an oversized island.

3 REDS **2.5** 

**2,730** 

MAIN FLOOR PLAN

Call (256) 600-1900 DAVIDSONHOMES.COM