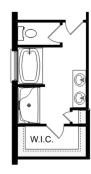

# The Franklin C

### **Description**

Within this cozy, one-level home lies a modern use of space. From the kitchen's large island to the family room's spacious openconcept, you're surrounded by owner-centric design.

BEDS

3

BATHS 2

sq ft 1,620 PARKING 2

OPT. DROP ZONE

OPT. COAT CLOSET

OPT. DELUXE MASTER BATH

THE FRANKLIN C OPTIONS

Call **(256) 600-1900** 

**DAVIDSONHOMES.COM** 