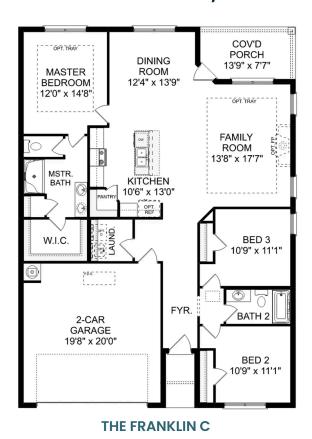

# The Franklin C

### **Description**

Within this cozy, one-level home lies a modern use of space. From the kitchen's large island to the family room's spacious openconcept, you're surrounded by owner-centric design.

BEDS

3

BATHS 2

sq ft 1,620 PARKING 2

OPT. DROP ZONE

OPT. COAT CLOSET

OPT. DELUXE MASTER BATH

THE FRANKLIN C OPTIONS

Call **(256) 600-1900** 