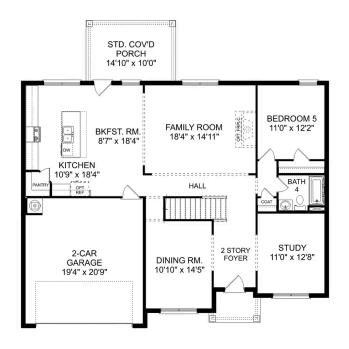

### **Description**

Starring five bedrooms and plenty of space, The Richmond features a sprawling layout! Enter the foyer and discover the elegant dining room to the left. The home quickly expands into an open-concept living space, as the charming kitchen overlooks the breakfast nook and family room.

## The Richmond D

Starring five bedrooms and plenty of space, The Richmond features a sprawling layout! Enter the foyer and discover the elegant dining room to the left. The home quickly expands into an open-concept living space, as the charming kitchen overlooks the breakfast nook and family room. Continue through to the Master Suite, featuring a huge walk-in closet.