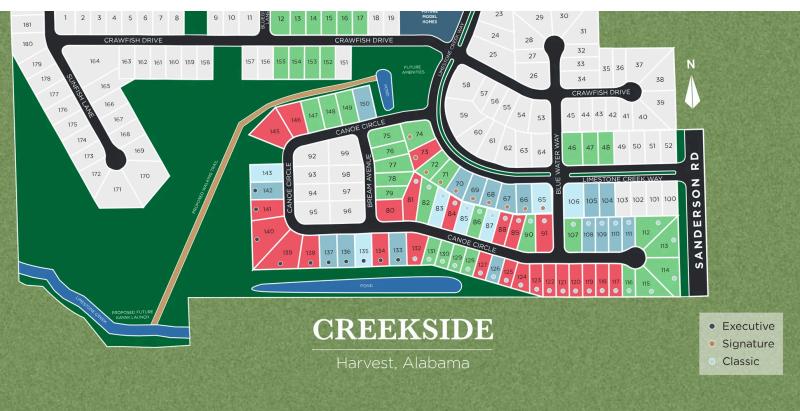

erms or availability. Features, options, floor plans, elevations, colors, dimensions and photographs are for illustration purposes and may vary from homes built. Please see your community specialist for details. Equal housing lender. Last Updated 05/20/2024.





# **Quick Move-In Homes**

UPDATED HOMES **05/20/2024 04** 



COMMUNITY ADDRESS 29649 Limestone Creek Way



**\$449,900 3** Beds **2.5** Baths **2,730** Sq Ft

29358 Canoe Circle | #133

The Finleigh Plan



**\$385,536**4 Beds **3** Baths **2,452** Sq Ft

29446 Canoe Circle | #126 The Shelby A Plan



**\$439,900 5** Beds **4** Baths **3,199** Sq Ft

29512 Limestone Creek Way | #67

The Madison A Plan



\$379,900

3 Beds 2.5 Baths 2,286 Sq Ft

29524 Limestone Creek Way | #66

The Rockford Plan





# Community Homesite Map





QUICK MOVE-IN

COMING SOON

AVAILABLE

SOLD

## Featured Homes for Sale



The Finleigh
29358 Canoe Circle

\$449,900



The Shelby A
29446 Canoe Circle
\$385,536



The Madison A
29512 Limestone Creek Way
\$439,900



The Rockford
29524 Limestone Creek Way

\$379,900





Call **(256) 600-1900** 

### **DAVIDSONHOMES.COM**

## The Asheville C



### **Description**

Discover the charm of one-level living with this open-concept home! From The Asheville's large, kitchen island overlooking the family room to its isolated Master Bedroom, we've designed this home with you in mind. The three bedrooms offer plenty of space for you and your guests.

BEDS 3

BATHS **2** 

SQ FT 1,484







THE ASHEVILLE C OPTIONS





Call (256) 600-1900 DAVIDSONHOMES.COM

# The Franklin C



### **Description*