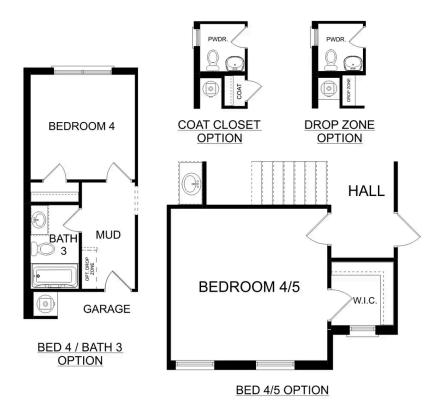

# The Shelby A

BEDS 3 **2.5** 

SQ FT 2,452

PARKING 2

## **Exterior Options**

IN FLOOR

**UPPER FLOOR** 

# The Shelby A

The Shelby welcomes you into a modern, open space, complete with a formal dining room and study. The kitchen overlooks an open-concept family room. The second floor features a spacious master bedroom with a large walk-in closet and master bath along with two additional bedrooms with ample walk-in closets of their own.

**BEDS** 

**BATHS** 

2.5

**SQ FT** 

2,452

**GARAGE** 

**PLAN OPTIONS** 

Call **(256) 600-1900** 