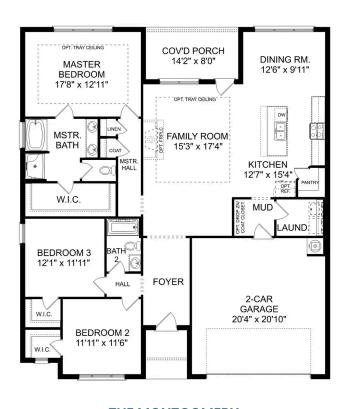

# The Montgomery

BEDS

**B**ATHS **2** 

SQ FT 1,912

PARKING 2

## **Exterior Options**

### OPT. COAT CLOSET OR DROP ZONE

### OPT. STUDY NOOK

OPT. POWDER BATH
THE MONTGOMERY OPTIONS

THE MONTGOMERY

Copyright 2024 Davidson Homes, Inc. | All Rights Reserved | Davidson Homes is a leading builder of quality new homes across the Southeast. Davidson Homes reserves the right to adjust items listed without prior notice or obligation. Such items may include, but are not limited to, options, included features and community information, pricing, amenities, square footage, terms or availability. Features, options, floor plans, elevations, colors, dimensions and photographs are for illustration purposes and may vary from homes built. Please see your community specialist for details. Equal housing lender. Last updated 03/16/2023.