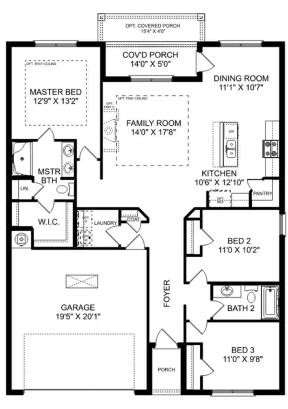

## The Asheville C

### **Description**

Discover the charm of one-level living with this open-concept home! From The Asheville's large, kitchen island overlooking the family room to its isolated Master Bedroom, we've designed this home with you in mind. The three bedrooms offer plenty of space for you and your guests.

BEDS 3

BATHS **2** 

SQ FT 1,484

THE ASHEVILLE C OPTIONS

Call (256) 600-1900 DAVIDSONHOMES.COM