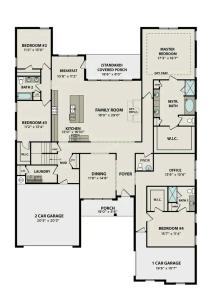

# The Madison A

## **Exterior Options**

BEDS 5

BATHS 1

SQ FT 3,199

PARKING 2

## The Madison A

Behind the Madison's gorgeous brick exterior lies a massive layout, featuring five bedrooms, an elegant dining room and a welcoming study. From the designer kitchen's stainless-steel appliances to its oversized island, you'll want to make all your meals at home. The upstairs bonus room is perfect for family movie nights, and the Master Suite features a huge walk-in closet!

Make it your own with The Madison's flexible floor plan. Just know that offerings vary by location, so please discuss our standard features and upgrade options with your community's agent.

**BEDS** 

**BATHS** 

**SQFT** 

3,199

**GARAGE** 

OPT. BEDROOM 6

THE MADISON OPTIONS

Call **(256) 600-1900** 

**DAVIDSONHOMES.COM** 