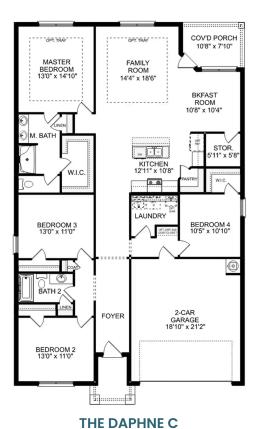

# The Daphne C

## **Exterior Options**

BEDS 4

BATHS 2

sq ft 1,964 PARKING 2

OPT. DROP ZONE

OPT. DELUXE BAT

THE DAPHNE C OPTIONS

Call **(256) 600-1900** 

**DAVIDSONHOMES.COM** 