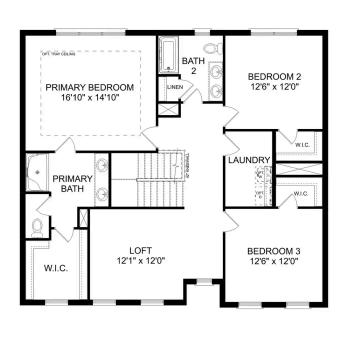

# The Shelby A

The Shelby welcomes you into a modern, open space, complete with a formal dining room and study. The kitchen overlooks an open-concept family room. The second floor features a spacious master bedroom with a large walk-in closet and master bath along with two additional bedrooms with ample walk-in closets of their own.

**BEDS** 

**BATHS** 

2.5

**SQ FT** 

2,452

**GARAGE** 

**PLAN OPTIONS** 

Call **(256) 600-1900** 