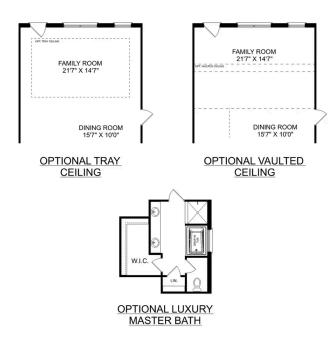

## The Asheville C

### **Description**

Discover the charm of one-level living with this open-concept home! From The Asheville's large, kitchen island overlooking the family room to its isolated Master Bedroom, we've designed this home with you in mind. The three bedrooms offer plenty of space for you and your guests.

BEDS 3

BATHS **2** 

SQ FT 1,484

THE ASHEVILLE C OPTIONS

Call (256) 600-1900 DAVIDSONHOMES.COM