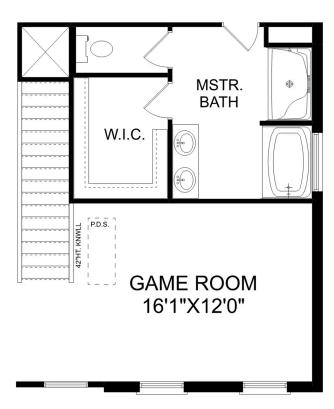

# The Kirkland

## **Exterior Options**

BEDS

3

BATHS 2

SQ FT 2,076

PARKING

3

THE KIRKLAND OPTIONS