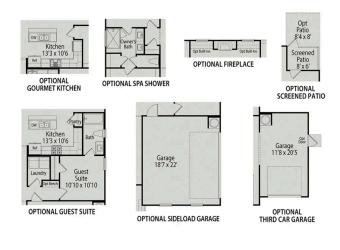

## **Exterior Options**

Covered Porch

**OPTIONAL GOURMET KITCHEN** 

Call **(919) 230-8166** 

**DAVIDSONHOMES.COM** 

**BEDS** 

2

**BATHS** 

2

SQ FT 1,409

GARAGE

2

**OPTIONAL BEDROOM 3** 

**OPTIONAL SPA SHOWER** 

Call (919) 230-8166

**DAVIDSONHOMES.COM** 