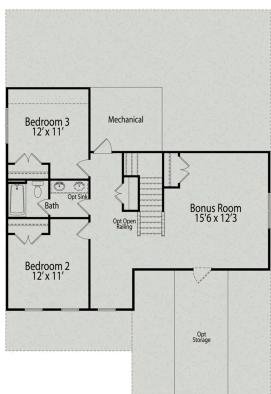

## The Preston A

BEDS
3

**2.5** 

SQ FT **2,870** 

PARKING 2

### **Exterior Options**

**UPPER FLOOR PLAN** 

Call (919) 230-8166

DAVIDSONHOMES.COM

### The Preston A

One of our most spacious value oriented two-story designs. Corner kitchen with ample space in the pantry, oversized island, and cabinets abound. The popular guest suite option is available on the main level replacing the study. The second floor offers you plenty of versatility, the oversized loft can be transformed into an additional bedroom and flex space creating a less open area with more defined space. Check out the double-door entry into the private owner's suite, the spacious closet offers more than enough room and the owner's bath features separate vanities.

**BEDS** 

**BATHS** 

2.5

**SQFT** 

2,870

**GARAGE** 

**OPTIONAL SCREENED PORCH** 

**OPTIONAL FIREPLACE** 

**Guest Suite OPTIONAL GUEST SUITE WITH BATH** 

Loft Flex 15'6 x 12'4 12'5 x 12'4

**OPTIONAL FLEX** 

**OPTIONS** 

Call (919) 230-8166

**DAVIDSONHOMES.COM** 