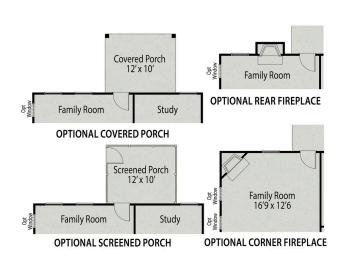

Make it your own with The Hickory's flexible floor plan, showcasing an optional gourmet kitchen, a fifth bedroom and more! Offerings vary by location, so please discuss your options with your community's agent.