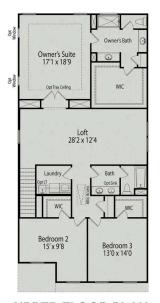

### The Preston A

One of our most spacious value oriented two-story designs. Corner kitchen with ample space in the pantry, oversized island, and cabinets abound. The popular guest suite option is available on the main level replacing the study. The second floor offers you plenty of versatility, the oversized loft can be transformed into an additional bedroom and flex space creating a less open area with more defined space. Check out the double-door entry into the private owner's suite, the spacious closet offers more than enough room and the owner's bath features separate vanities.

**BEDS** 

**BATHS** 

2.5

**SQFT** 

2,870

**GARAGE** 

**OPTIONAL SCREENED PORCH** 

**OPTIONAL FIREPLACE** 

**Guest Suite OPTIONAL GUEST SUITE WITH BATH** 

Loft Flex 15'6 x 12'4 12'5 x 12'4

**OPTIONAL FLEX** 

**OPTIONS** 

Call (919) 230-8166

**DAVIDSONHOMES.COM** 