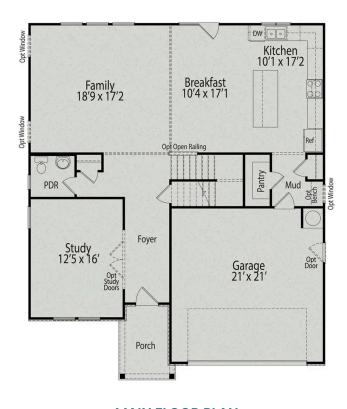

# The Hickory

The Hickory's windows fill the open floor plan with natural light, welcoming you into this charming home. The Kitchen showcases ample counterspace, overlooking the Breakfast and Family Room. A large Study on the first floor offers potential, and the home's second floor features four bedrooms, each with plenty of closet space. The Owner's Suite is separate from the other bedrooms for added privacy, and the fourth bedroom features its own private bath.

Make it your own with The Hickory's flexible floor plan, showcasing an optional gourmet kitchen, a fifth bedroom and more! Offerings vary by location, so please discuss your options with your community's agent.