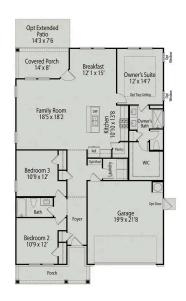

## The Carter A

BEDS 2 BATHS 2

sq ft 1,409 PARKING 2

### The Carter A

Charming single-story ranch home with welcoming front porch. Potential for as many as three bedrooms all on one level. Kitchen complete with oversized island and ample cabinetry. Entertaining is made easy with this open design.

**BEDS** 

2

**BATHS** 

2

SQ FT 1,409

GARAGE

2

**OPTIONAL BEDROOM 3** 