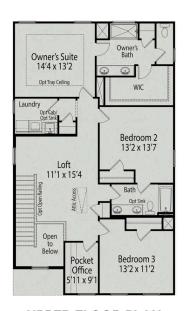

# The Franklin C

## **Exterior Options**

BEDS 3 BATHS **2** 

sq ft 1,647

PARKING 2

Call **(919) 230-8166** 

### The Franklin C

Within this cozy, one-level home lies a modern use of space. From the kitchen's large island to the family room's spacious open-concept, you're surrounded by owner-centric design. The two-car garage gives you extra storage space, and the covered back porch encourages you to sit down, kick your feet up, and enjoy the breeze.

Back inside, the isolated Owner's Suite features a beautiful bathroom layout – complete with a spacious closet. Make it your own with The Franklin's flexible floor plan! Just know that offerings vary by location, so please discuss our standard features and upgrade options with your community's agent.