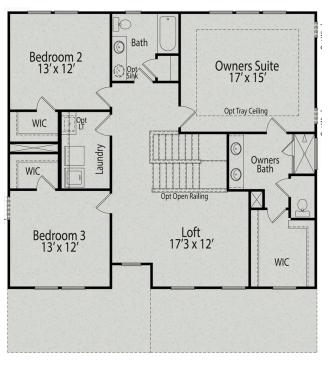

# The Gavin A

BEDS

3

**2.5** 

SQ FT **2,278** 

PARKING 2

### The Gavin A

Looking for space that works, this design is for you! This two-story plan offers as much space as possible. Open main living area offering ample light and smooth traffic flow. The kitchen is spectacular offering plenty of cabinetry and the island is the perfect size. Mudroom and pantry directly off the kitchen for ease of entry and access. Prefer four bedrooms instead of three, check out the optional bedroom four with bath three option, a great way to create the space that fits your needs. Don't forget the pocket office, yes, we made space for that!