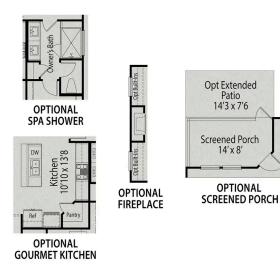

## **Exterior Options**

Covered Porch

**OPTIONAL GOURMET KITCHEN** 

Call **(919) 230-8166** 

**DAVIDSONHOMES.COM** 

**BEDS** 

2

**BATHS** 

2

SQ FT 1,409

GARAGE

2

**OPTIONAL BEDROOM 3** 

**OPTIONAL SPA SHOWER** 

Call (919) 230-8166

**DAVIDSONHOMES.COM** 