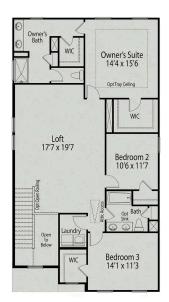

# The Hickory

The Hickory's windows fill the open floor plan with natural light, welcoming you into this charming home. The Kitchen showcases ample counterspace, overlooking the Breakfast and Family Room. A large Study on the first floor offers potential, and the home's second floor features four bedrooms, each with plenty of closet space. The Owner's Suite is separate from the other bedrooms for added privacy, and the fourth bedroom features its own private bath.

Make it your own with The Hickory's flexible floor plan, showcasing an optional gourmet kitchen, a fifth bedroom and more! Offerings vary by location, so please discuss your options with your community's agent.