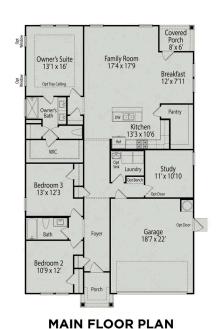

## The Carter A

BEDS 2 BATHS 2

sq ft 1,409 PARKING 2

### The Carter A

Charming single-story ranch home with welcoming front porch. Potential for as many as three bedrooms all on one level. Kitchen complete with oversized island and ample cabinetry. Entertaining is made easy with this open design.

**BEDS** 

2

**BATHS** 

2

SQ FT 1,409

GARAGE

2

**OPTIONAL BEDROOM 3** 