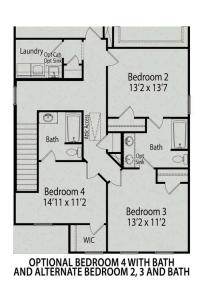

### The Grace A

Show off your style with the Grace's open-concept floor plan. The family room is perfect for entertaining. The kitchen is complete with a cooks island, an overhang for barstools, a spacious corner pantry, and a cozy breakfast nook. The oversized patio offers enjoyable outdoor space. The private owner's suite is tucked away from the secondary bedrooms. Prefer four bedrooms instead of three? If so, check out the optional bedroom four with an additional bath option. Make this home your own!

**BEDS** 

3

**BATHS** 

2.5

**SQ FT** 

2,020

**GARAGE** 

2