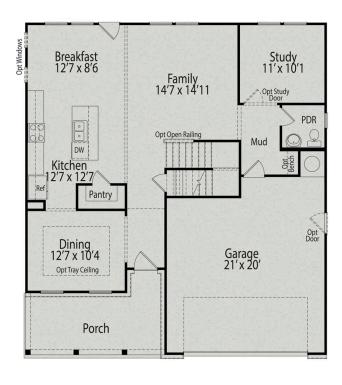

# The Gavin A

BEDS

3

**2.5** 

SQ FT **2,278** 

PARKING 2

### The Gavin A

Looking for space that works, this design is for you! This two-story plan offers as much space as possible. Open main living area offering ample light and smooth traffic flow. The kitchen is spectacular offering plenty of cabinetry and the island is the perfect size. Mudroom and pantry directly off the kitchen for ease of entry and access. Prefer four bedrooms instead of three, check out the optional bedroom four with bath three option, a great way to create the space that fits your needs. Don't forget the pocket office, yes, we made space for that!