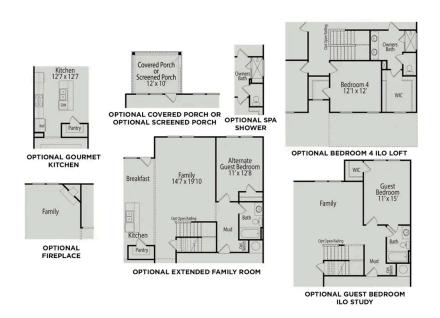

# The Gavin A

BEDS

3

**2.5** 

SQ FT **2,278** 

PARKING 2

### The Gavin A

Looking for space that works, this design is for you! This two-story plan offers as much space as possible. Open main living area offering ample light and smooth traffic flow. The kitchen is spectacular offering plenty of cabinetry and the island is the perfect size. Mudroom and pantry directly off the kitchen for ease of entry and access. Prefer four bedrooms instead of three, check out the optional bedroom four with bath three option, a great way to create the space that fits your needs. Don't forget the pocket office, yes, we made space for that!