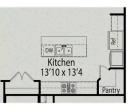

### The Grace A

Show off your style with the Grace's open-concept floor plan. The family room is perfect for entertaining. The kitchen is complete with a cooks island, an overhang for barstools, a spacious corner pantry, and a cozy breakfast nook. The oversized patio offers enjoyable outdoor space. The private owner's suite is tucked away from the secondary bedrooms. Prefer four bedrooms instead of three? If so, check out the optional bedroom four with an additional bath option. Make this home your own!

### The Gavin A

Looking for space that works, this design is for you! This two-story plan offers as much space as possible. Open main living area offering ample light and smooth traffic flow. The kitchen is spectacular offering plenty of cabinetry and the island is the perfect size. Mudroom and pantry directly off the kitchen for ease of entry and access. Prefer four bedrooms instead of three, check out the optional bedroom four with bath three option, a great way to create the space that fits your needs. Don't forget the pocket office, yes, we made space for that!

### The Preston A

One of our most spacious value oriented two-story designs. Corner kitchen with ample space in the pantry, oversized island, and cabinets abound. The popular guest suite option is available on the main level replacing the study. The second floor offers you plenty of versatility, the oversized loft can be transformed into an additional bedroom and flex space creating a less open area with more defined space. Check out the double-door entry into the private owner's suite, the spacious closet offers more than enough room and the owner's bath features separate vanities.

# The Hickory

The Hickory's windows fill the open floor plan with natural light, welcoming you into this charming home. The Kitchen showcases ample counterspace, overlooking the Breakfast and Family Room. A large Study on the first floor offers potential, and the home's second floor features four bedrooms, each with plenty of closet space. The Owner's Suite is separate from the other bedrooms for added privacy, and the fourth bedroom features its own private bath.