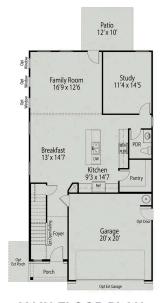

# The Hickory

The Hickory's windows fill the open floor plan with natural light, welcoming you into this charming home. The Kitchen showcases ample counterspace, overlooking the Breakfast and Family Room. A large Study on the first floor offers potential, and the home's second floor features four bedrooms, each with plenty of closet space. The Owner's Suite is separate from the other bedrooms for added privacy, and the fourth bedroom features its own private bath.

Make it your own with The Hickory's flexible floor plan, showcasing an optional gourmet kitchen, a fifth bedroom and more! Offerings vary by location, so please discuss your options with your community's agent.