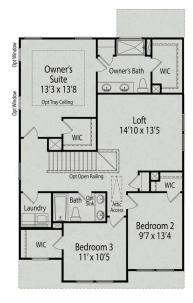

### The Gavin A

Looking for space that works, this design is for you! This two-story plan offers as much space as possible. Open main living area offering ample light and smooth traffic flow. The kitchen is spectacular offering plenty of cabinetry and the island is the perfect size. Mudroom and pantry directly off the kitchen for ease of entry and access. Prefer four bedrooms instead of three, check out the optional bedroom four with bath three option, a great way to create the space that fits your needs. Don't forget the pocket office, yes, we made space for that!