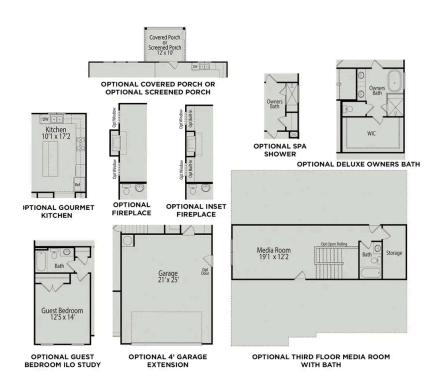

Make it your own with The Hickory's flexible floor plan, showcasing an optional gourmet kitchen, a fifth bedroom and more! Offerings vary by location, so please discuss your options with your community's agent.

#### **PLAN OPTIONS**