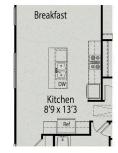

### The Carter A

Charming single-story ranch home with welcoming front porch. Potential for as many as three bedrooms all on one level. Kitchen complete with oversized island and ample cabinetry. Entertaining is made easy with this open design.