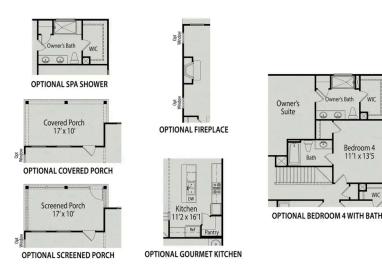

## **Exterior Options**

Covered Porch

**OPTIONAL GOURMET KITCHEN** 

Call **(919) 230-8166** 

**DAVIDSONHOMES.COM** 

**OPTIONAL SPA SHOWER** 

Call (919) 230-8166

**DAVIDSONHOMES.COM** 