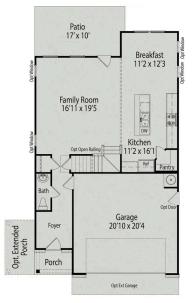

### The Preston A

One of our most spacious value oriented two-story designs. Corner kitchen with ample space in the pantry, oversized island, and cabinets abound. The popular guest suite option is available on the main level replacing the study. The second floor offers you plenty of versatility, the oversized loft can be transformed into an additional bedroom and flex space creating a less open area with more defined space. Check out the double-door entry into the private owner's suite, the spacious closet offers more than enough room and the owner's bath features separate vanities.

**BEDS** 

**BATHS** 

2.5

**SQFT** 

2,870

**GARAGE** 

**OPTIONAL SCREENED PORCH** 

**OPTIONAL FIREPLACE** 

**Guest Suite OPTIONAL GUEST SUITE WITH BATH** 

Loft Flex 15'6 x 12'4 12'5 x 12'4

**OPTIONAL FLEX** 

**OPTIONS** 

Call (919) 230-8166

**DAVIDSONHOMES.COM** 