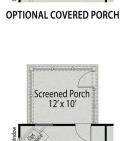

**BEDS** 

**BATHS** 

2.5

**SQFT** 

2,870

**GARAGE** 

**OPTIONAL SCREENED PORCH** 

**OPTIONAL FIREPLACE** 

**Guest Suite OPTIONAL GUEST SUITE WITH BATH** 

Loft Flex 15'6 x 12'4 12'5 x 12'4

**OPTIONAL FLEX** 

**OPTIONS** 

Call (919) 230-8166

**DAVIDSONHOMES.COM** 