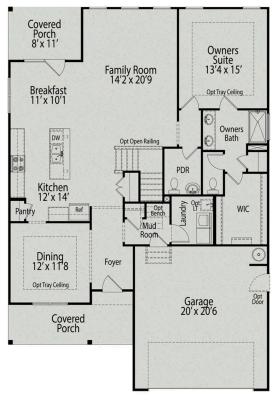

### The Preston A

One of our most spacious value oriented two-story designs. Corner kitchen with ample space in the pantry, oversized island, and cabinets abound. The popular guest suite option is available on the main level replacing the study. The second floor offers you plenty of versatility, the oversized loft can be transformed into an additional bedroom and flex space creating a less open area with more defined space. Check out the double-door entry into the private owner's suite, the spacious closet offers more than enough room and the owner's bath features separate vanities.

**BEDS** 

**BATHS** 

2.5

**SQFT** 

2,870

**GARAGE** 

**OPTIONAL SCREENED PORCH** 

**OPTIONAL FIREPLACE** 

**Guest Suite OPTIONAL GUEST SUITE WITH BATH** 

Loft Flex 15'6 x 12'4 12'5 x 12'4

**OPTIONAL FLEX** 

**OPTIONS** 

Call (919) 230-8166

**DAVIDSONHOMES.COM** 