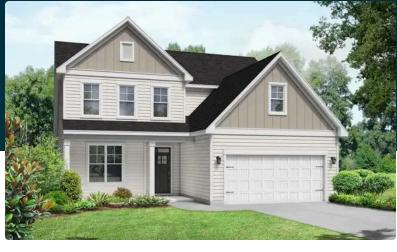

# The Gavin A

BEDS

3

**2.5** 

SQ FT **2,278** 

PARKING 2

### The Gavin A

Looking for space that works, this design is for you! This two-story plan offers as much space as possible. Open main living area offering ample light and smooth traffic flow. The kitchen is spectacular offering plenty of cabinetry and the island is the perfect size. Mudroom and pantry directly off the kitchen for ease of entry and access. Prefer four bedrooms instead of three, check out the optional bedroom four with bath three option, a great way to create the space that fits your needs. Don't forget the pocket office, yes, we made space for that!

**BEDS** 

3

**BATHS** 

2.5

**SQFT** 

2,278

**GARAGE** 

2