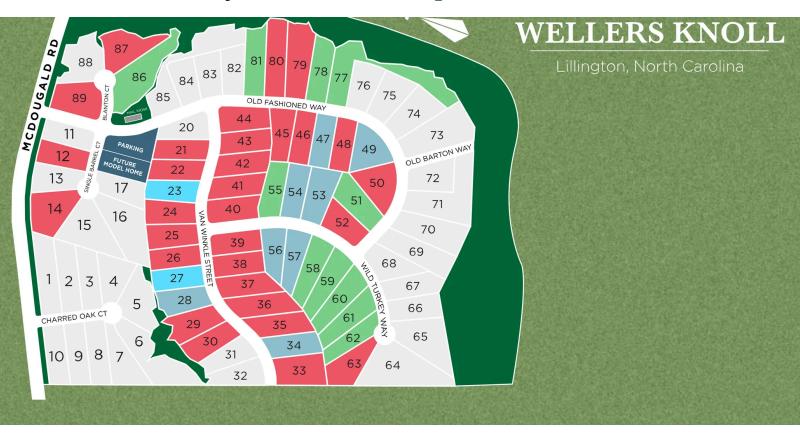

om homes built. Please see your community specialist for details. Equal housing lender. Last Updated 05/12/2024.





## **Quick Move-In Homes**

UPDATED HOMES **05/12/2024 05** 

Anna B. & Kerry T. Call (919) 230-8166

COMMUNITY ADDRESS
29 Single Barrel Ct



\$364,000 \$349,000

3 Beds 2.5 Baths 2,278 Sq Ft

162 Van Winkle Street | #27 The Gavin A Plan



\$384,000

4 Beds 3 Baths 2,517 Sq Ft

280 Old Fashioned Way | #47 The Adalynn B Plan Ready!

\$402,000 \$389,000

4 Beds 3.5 Baths 2,735 Sq Ft

88 Van Winkle Street | #23 The Hickory A Plan



\$399,000

4 Beds 3 Baths 2,870 Sq Ft

346 Old Fashioned Way | #49
The Preston A Plan



\$388,000

4 Beds 3 Baths 2,483 Sq Ft

99 Wild Turkey Way | #53 The Willow D Plan





# **Community Homesite Map**

Anna B. & Kerry T. Call (919) 230-8166



### Featured Homes for Sale



**MOVE-IN READY** 

The Gavin A
162 Van Winkle Street
\$349,000



QUICK MOVE-IN

The Hickory A
88 Van Winkle Street
\$389,000

**COMING SOON** 



**AVAILABLE** 

The Preston A
346 Old Fashioned Way
\$399,000

SOLD



The Adalynn B
280 Old Fashioned Way
\$384,000



The Willow D
99 Wild Turkey Way
\$388,000





Call (919) 230-8166

**DAVIDSONHOMES.COM** 

## The Carter A



BEDS 2 BATHS 2

sq ft 1,409 PARKING 2

## **Exterior Options**









Covered Porch





**OPTIONAL GOURMET KITCHEN** 





Call **(919) 230-8166** 

**DAVIDSONHOMES.COM** 

### The Carter A

Charming single-story ranch home with welcoming front porch. Potential for as many as three bedrooms all on one level. Kitchen complete with oversized island and ample cabinetry. Entertaining is