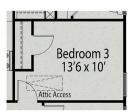

### The Carter A

Charming single-story ranch home with welcoming front porch. Potential for as many as three bedrooms all on one level. Kitchen complete with oversized island and ample cabinetry. Entertaining is made easy with this open design.

**BEDS** 

2

**BATHS** 

2

SQ FT 1,409

GARAGE

2

**OPTIONAL BEDROOM 3** 