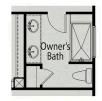

### The Carter A

Charming single-story ranch home with welcoming front porch. Potential for as many as three bedrooms all on one level. Kitchen complete with oversized island and ample cabinetry. Entertaining is made easy with this open design.