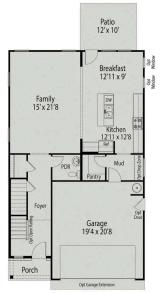

# The Franklin C

## **Exterior Options**

BEDS 3 BATHS **2** 

sq ft 1,647

PARKING 2

Call **(919) 230-8166** 

### The Franklin C

Within this cozy, one-level home lies a modern use of space. From the kitchen's large island to the family room's spacious open-concept, you're surrounded by owner-centric design. The two-car garage gives you extra storage space, and the covered back porch encourages you to sit down, kick your feet up, and enjoy the breeze.