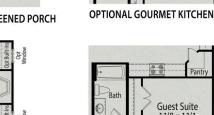

# The Adalynn A

Two-story design offering flexibility on both levels! Open floor plan with all main areas of the home coming together as one. The spacious pantry off the kitchen is perfect for all your storage needs, island offers additional seating and prepping area. Prefer a double wall oven, we have that, check out our Gourmet Kitchen option. Our popular Guest Suite option is available on the main level replacing the study. This design offers up to five bedrooms without losing the versatility of a loft area.

**Guest Suite OPTIONAL GUEST SUITE WITH BATH** 

Loft Flex 15'6 x 12'4 12'5 x 12'4

**OPTIONAL FLEX** 

**OPTIONS** 

Call (919) 230-8166

**DAVIDSONHOMES.COM** 