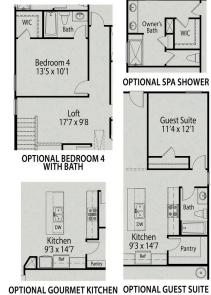

Make it your own with The Hickory's flexible floor plan, showcasing an optional gourmet kitchen, a fifth bedroom and more! Offerings vary by location, so please discuss your options with your community's agent.