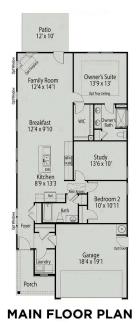

## The Preston A

BEDS
3

**2.5** 

SQ FT **2,870** 

PARKING 2

### The Preston A

One of our most spacious value oriented two-story designs. Corner kitchen with ample space in the pantry, oversized island, and cabinets abound. The popular guest suite option is available on the main level replacing the study. The second floor offers you plenty of versatility, the oversized loft can be transformed into an additional bedroom and flex space creating a less open area with more defined space. Check out the double-door entry into the private owner's suite, the spacious closet offers more than enough room and the owner's bath features separate vanities.

**BEDS** 

**BATHS** 

2.5

**SQFT** 

2,870

**GARAGE** 

**OPTIONAL SCREENED PORCH** 

**OPTIONAL FIREPLACE** 

**Guest Suite OPTIONAL GUEST SUITE WITH BATH** 

Loft Flex 15'6 x 12'4 12'5 x 12'4

**OPTIONAL FLEX** 

**OPTIONS** 

Call (919) 230-8166

**DAVIDSONHOMES.COM** 