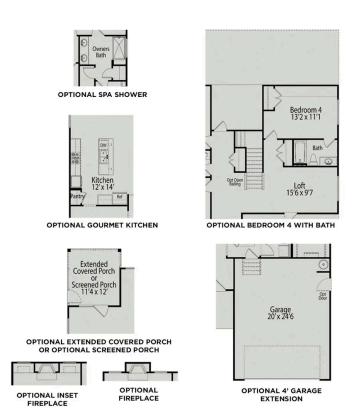

## The Preston A

BEDS
3

**2.5** 

SQ FT **2,870** 

PARKING 2

### **Exterior Options**

**UPPER FLOOR PLAN** 

Call (919) 230-8166

DAVIDSONHOMES.COM

### The Preston A

One of our most spacious value oriented two-story designs. Corner kitchen with ample space in the pantry, oversized island, and cabinets abound. The popular guest suite option is available on the main level replacing the study. The second floor offers you plenty of versatility, the oversized loft can be transformed into an additional bedroom and flex space creating a less open area with more defined space. Check out the double-door entry into the private owner's suite, the spacious closet offers more than enough room and the owner's bath features separate vanities.

**BEDS** 

**BATHS** 

2.5

**SQFT** 

2,870

**GARAGE** 

**OPTIONAL SCREENED PORCH** 

**OPTIONAL FIREPLACE** 

**Guest Suite OPTIONAL GUEST SUITE WITH BATH** 

Loft Flex 15'6 x 12'4 12'5 x 12'4

**OPTIONAL FLEX** 

**OPTIONS** 

Call (919) 230-8166

**DAVIDSONHOMES.COM** 