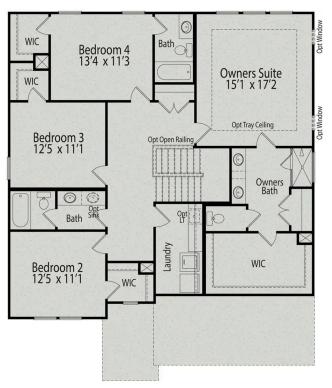

# The Hickory

The Hickory's windows fill the open floor plan with natural light, welcoming you into this charming home. The Kitchen showcases ample counterspace, overlooking the Breakfast and Family Room. A large Study on the first floor offers potential, and the home's second floor features four bedrooms, each with plenty of closet space. The Owner's Suite is separate from the other bedrooms for added privacy, and the fourth bedroom features its own private bath.

Make it your own with The Hickory's flexible floor plan, showcasing an optional gourmet kitchen, a fifth bedroom and more! Offerings vary by location, so please discuss your options with your community's agent.