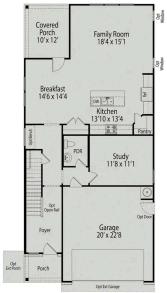

### The Preston A

One of our most spacious value oriented two-story designs. Corner kitchen with ample space in the pantry, oversized island, and cabinets abound. The popular guest suite option is available on the main level replacing the study. The second floor offers you plenty of versatility, the oversized loft can be transformed into an additional bedroom and flex space creating a less open area with more defined space. Check out the double-door entry into the private owner's suite, the spacious closet offers more than enough room and the owner's bath features separate vanities.

**Guest Suite OPTIONAL GUEST SUITE WITH BATH** 

Loft Flex 15'6 x 12'4 12'5 x 12'4

**OPTIONAL FLEX** 

**OPTIONS** 

Call (919) 230-8166

**DAVIDSONHOMES.COM** 