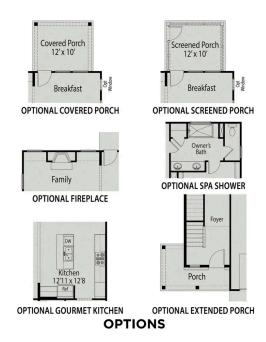

# The Franklin C

## **Exterior Options**

BEDS 3 BATHS **2** 

sq ft 1,647

PARKING 2

Call **(919) 230-8166** 

### The Franklin C

Within this cozy, one-level home lies a modern use of space. From the kitchen's large island to the family room's spacious open-concept, you're surrounded by owner-centric design. The two-car garage gives you extra storage space, and the covered back porch encourages you to sit down, kick your feet up, and enjoy the breeze.

Back inside, the isolated Owner's Suite features a beautiful bathroom layout – complete with a spacious closet. Make it your own with The Franklin's flexible floor plan! Just know that offerings vary by location, so please discuss our standard features and upgrade options with your community's agent.