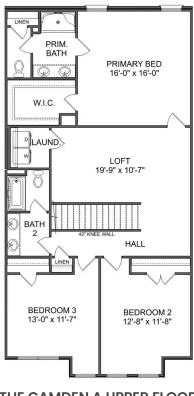

t layout, marrying the dining, living, and kitchen areas seamlessly. The kitchen boasts high-quality stainless-steel appliances and recessed lighting,                                                                                     | 2.5                   |
| creating a bright and modern ambiance for preparing meals. Adjacent to the<br>kitchen, a convenient mudroom provides a practical space for outerwear and<br>storage, further adding to the practical aspects of the floor plan. The living area, | sq ft<br><b>2,198</b> |
| with its optional tile features, provides the perfect place to gather for cozy evenings or entertaining guests.                                                                                                                                  | GARAGE                |



#### THE CAMDEN A UPPER FLOOR

#### Page 2 of 2

Copyright 2024 Davidson Homes, Inc. | All Rights Reserved | Davidson Homes is a leading builder of quality new homes across the Southeast. Davidson Homes reserves the right to adjust items listed without prior notice or obligation. Such items may include, but are not limited to, options, included features and community information, pricing, amenities, square footage, terms or availability. Features, options, floor plans, elevations, colors, dimensions and photographs are for illustration purposes and may vary from homes built. Please see your community specialist for details. Equal housing lender. Last updated 04/19/2024.



Call (256) 900-8231 DAVIDSONHOMES.COM

# The Camden B



### Description

The Camden Floor Plan introduces a charism