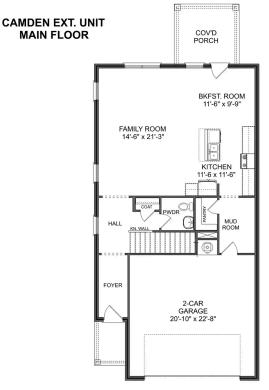

# The Camden B

### Description

The Camden Floor Plan introduces a charismatic 2,198 square foot townhome that combines contemporary functionality with classic charm. As you approach the property, you are welcomed by a two-car garage and a delightful covered porch leading to a spacious foyer.

BEDS 3

## ватн**s** 2.5

sq ft **2,198** 

THE CAMDEN B INTERIOR UNIT MAIN FLOOR

THE CAMDEN B EXTERIOR UNIT MAIN FLOOR

Page 1 of 2

Copyright 2024 Davidson Homes, Inc. | All Rights Reserved | Davidson Homes is a leading builder of quality new homes across the Southeast. Davidson Homes reserves the right to adjust items listed without prior notice or obligation. Such items may include, but are not limited to, options, included features and community information, pricing, amenities, square footage, terms or availability. Features, options, floor plans, elevations, colors, dimensions and photographs are for illustration purposes and may vary from homes built. Please see your community specialist for details. Equal housing lender. Last updated 05/17/2024.