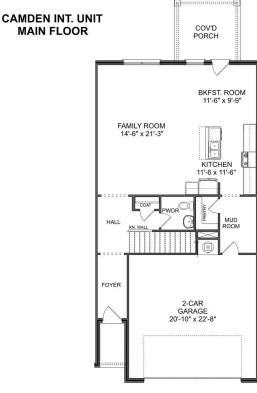

## The Camden D

### Description

The Camden Floor Plan introduces a charismatic 2,198 square foot townhome that combines contemporary functionality with classic charm. As you approach the property, you are welcomed by a two-car garage and a delightful covered porch leading to a spacious foyer.

**BEDS** 3

**BATHS** 

2.5

SO FT 2,198

THE CAMDEN D INTERIOR UNIT MAIN FLOOR

THE CAMDEN D EXTERIOR UNIT MAIN FLOOR

Page 1 of 2

Copyright 2024 Davidson Homes, Inc. | All Rights Reserved | Davidson Homes is a leading builder of quality new homes across the Southeast. Davidson Homes reserves the right to adjust items listed without prior notice or obligation. Such items may include, but are not limited to, options, included features and community information, pricing, amenities, square footage, terms or availability. Features, options, floor plans, elevations, colors, dimensions and photographs are for illustration purposes and may vary from homes built. Please see your community specialist for details. Equal housing lender. Last updated 04/19/2024.