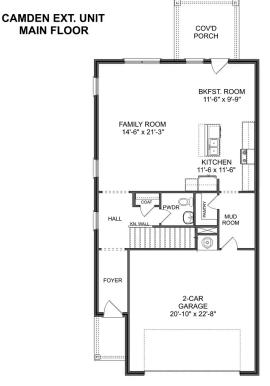

# The Camden B

### Description

The Camden Floor Plan introduces a charismatic 2,198 square foot townhome that combines contemporary functionality with classic charm. As you approach the property, you are welcomed by a two-car garage and a delightful covered porch leading to a spacious foyer.

BEDS 3

## ватн**s** 2.5

sq ft **2,198** 

THE CAMDEN B INTERIOR UNIT MAIN FLOOR

THE CAMDEN B EXTERIOR UNIT MAIN FLOOR

Page 1 of 2

Copyright 2024 Davidson Homes, Inc. | All Rights Reserved | Davidson Homes is a leading builder of quality new homes across the Southeast. Davidson Homes reserves the right to adjust items listed without prior notice or obligation. Such items may include, but are not limited to, options, included features and community information, pricing, amenities, square footage, terms or availability. Features, options, floor plans, elevations, colors, dimensions and photographs are for illustration purposes and may vary from homes built. Please see your community specialist for details. Equal housing lender. Last updated 05/17/2024.