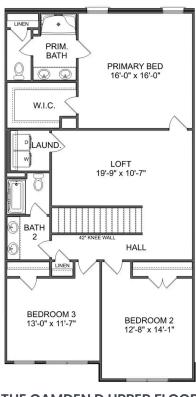

## The Camden D

### Description

The Camden Floor Plan introduces a charismatic 2,198 square foot townhome that combines contemporary functionality with classic charm. As you approach the property, you are welcomed by a two-car garage and a delightful covered porch leading to a spacious foyer.

**BEDS** 3

**BATHS** 

2.5

SO FT 2,198

THE CAMDEN D INTERIOR UNIT MAIN FLOOR

THE CAMDEN D EXTERIOR UNIT MAIN FLOOR

Page 1 of 2

Copyright 2024 Davidson Homes, Inc. | All Rights Reserved | Davidson Homes is a leading builder of quality new homes across the Southeast. Davidson Homes reserves the right to adjust items listed without prior notice or obligation. Such items may include, but are not limited to, options, included features and community information, pricing, amenities, square footage, terms or availability. Features, options, floor plans, elevations, colors, dimensions and photographs are for illustration purposes and may vary from homes built. Please see your community specialist for details. Equal housing lender. Last updated 04/19/2024.