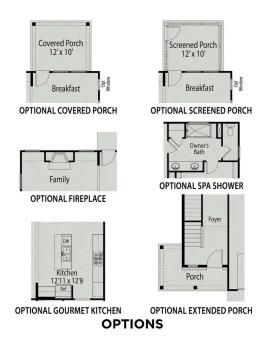

Make it your own with The Chestnut's flexible floor plan, featuring an optional gourmet kitchen, up to five bedrooms and more! Offerings vary by location, so please discuss your options with your community's agent.