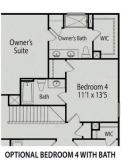

## The Gavin A

Looking for space that works, this design is for you! This two-story plan offers as much space as possible. Open main living area offering ample light and smooth traffic flow. The kitchen is spectacular offering plenty of cabinetry and the island is the perfect size. Mudroom and pantry directly off the kitchen for ease of entry and access. Prefer four bedrooms instead of three, check out the optional bedroom four with bath three option, a great way to create the space that fits your needs. Don't forget the pocket office, yes, we made space for that!

### The Grace A

Show off your style with the Grace's open-concept floor plan. The family room is perfect for entertaining. The kitchen is complete with a cooks island, an overhang for barstools, a spacious corner pantry, and a cozy breakfast nook. The oversized patio offers enjoyable outdoor space. The private owner's suite is tucked away from the secondary bedrooms. Prefer four bedrooms instead of three? If so, check out the optional bedroom four with an additional bath option. Make this home your own!