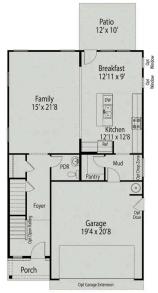

### The Ash

Inside The Ash's handsome exterior lies a coveted, open floor plan. The Foyer welcomes guests past an elegant Dining Room and into a stunning Family Room. The rear Porch offers a calm respite, and the first floor Owner's Suite highlights a massive walk-in closet. On the second floor, the plan offers two additional bedrooms and a generous Bonus Room – perfect for game nights.

Make it your own with The Ash's flexible floor plan, showcasing an optional fireplace, a fourth bedroom option and more! Offerings vary by location, so please discuss your options with your community's agent.