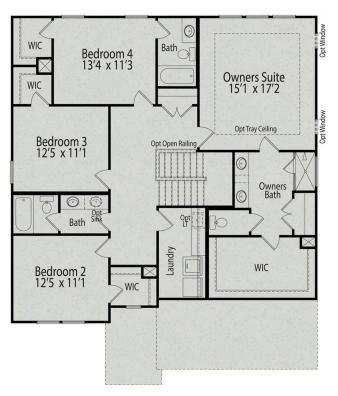

# The Hickory

The Hickory's windows fill the open floor plan with natural light, welcoming you into this charming home. The Kitchen showcases ample counterspace, overlooking the Breakfast and Family Room. A large Study on the first floor offers potential, and the home's second floor features four bedrooms, each with plenty of closet space. The Owner's Suite is separate from the other bedrooms for added privacy, and the fourth bedroom features its own private bath.

**BEDS** 

4

**BATHS** 

3.5

**SQFT** 

2,735

**GARAGE** 

2