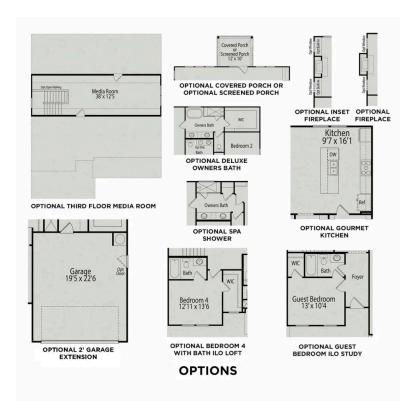

Make it your own with The Chestnut's flexible floor plan, featuring an optional gourmet kitchen, up to five bedrooms and more! Offerings vary by location, so please discuss your options with your community's agent.