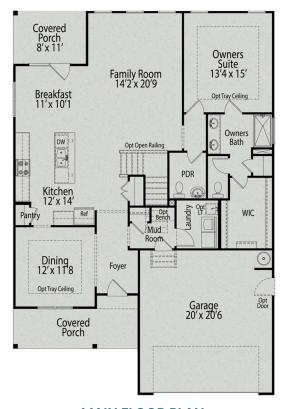

## **Exterior Options**

MAIN FLOOR PLAN

**UPPER FLOOR PLAN** 

### The Ash

Inside The Ash's handsome exterior lies a coveted, open floor plan. The Foyer welcomes guests past an elegant Dining Room and into a stunning Family Room. The rear Porch offers a calm respite, and the first floor Owner's Suite highlights a massive walk-in closet. On the second floor, the plan offers two additional bedrooms and a generous Bonus Room – perfect for game nights.