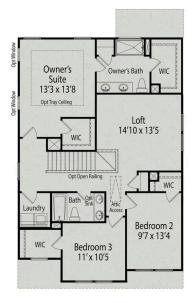

## The Chestnut

From its spacious porch to its front columns, The Chestnut introduces its open floor plan with a stunning exterior. Inside, the light-filled kitchen with large pantry overlooks an open-concept living/dining space. Upstairs, the isolated Owner's Suite is complete with an impressive walk-in closet and Owner's Bath. The Chestnut also features a first floor Study, a second floor Loft and a pair of additional bedrooms with their own generous walk-in closets.

Make it your own with The Chestnut's flexible floor plan, featuring an optional gourmet kitchen, up to five bedrooms and more! Offerings vary by location, so please discuss your options with your community's agent.