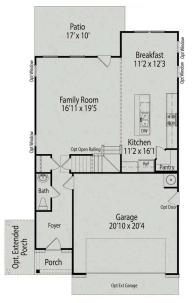

## The Chestnut

From its spacious porch to its front columns, The Chestnut introduces its open floor plan with a stunning exterior. Inside, the light-filled kitchen with large pantry overlooks an open-concept living/dining space. Upstairs, the isolated Owner's Suite is complete with an impressive walk-in closet and Owner's Bath. The Chestnut also features a first floor Study, a second floor Loft and a pair of additional bedrooms with their own generous walk-in closets.

Make it your own with The Chestnut's flexible floor plan, featuring an optional gourmet kitchen, up to five bedrooms and more! Offerings vary by location, so please discuss your options with your community's agent.