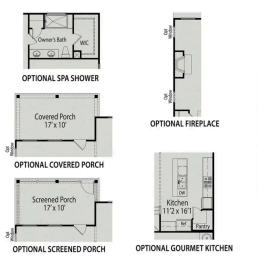

Make it your own with The Ash's flexible floor plan, showcasing an optional fireplace, a fourth bedroom option and more! Offerings vary by location, so please discuss your options with your community's agent.

Make it your own with The Chestnut's flexible floor plan, featuring an optional gourmet kitchen, up to five bedrooms and more! Offerings vary by location, so please discuss your options with your community's agent.

Make it your own with The Hickory's flexible floor plan, showcasing an optional gourmet kitchen, a fifth bedroom and more! Offerings vary by location, so please discuss your options with your community's agent.

Make it your own with The Willow's flexible floor plan, showcasing an optional gourmet kitchen, a fireplace and more! Offerings vary by location, so please discuss your options with your community's agent.