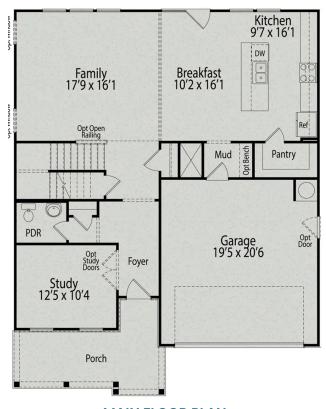

# The Chestnut

## **Exterior Options**

BEDS

3

**2.5** 

SQ FT 2,505

PARKING **2** 

MAIN FLOOR PLAN

**UPPER FLOOR PLAN** 

## The Chestnut

From its spacious porch to its front columns, The Chestnut introduces its open floor plan with a stunning exterior. Inside, the light-filled kitchen with large pantry overlooks an open-concept living/dining space. Upstairs, the isolated Owner's Suite is complete with an impressive walk-in closet and Owner's Bath. The Chestnut also features a first floor Study, a second floor Loft and a pair of additional bedrooms with their own generous walk-in closets.