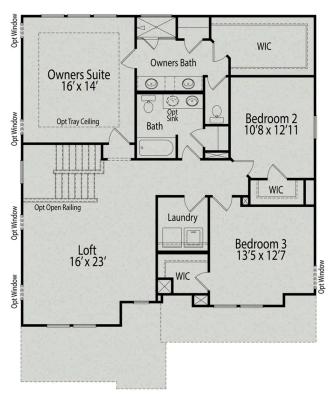

# The Chestnut

## **Exterior Options**

BEDS

3

**2.5** 

SQ FT 2,505

PARKING **2** 

MAIN FLOOR PLAN

**UPPER FLOOR PLAN** 

## The Chestnut

From its spacious porch to its front columns, The Chestnut introduces its open floor plan with a stunning exterior. Inside, the light-filled kitchen with large pantry overlooks an open-concept living/dining space. Upstairs, the isolated Owner's Suite is complete with an impressive walk-in closet and Owner's Bath. The Chestnut also features a first floor Study, a second floor Loft and a pair of additional bedrooms with their own generous walk-in closets.