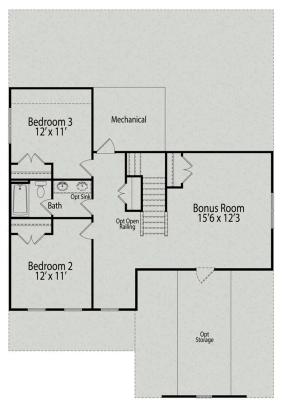

## **Exterior Options**

MAIN FLOOR PLAN

**UPPER FLOOR PLAN** 

### The Ash

Inside The Ash's handsome exterior lies a coveted, open floor plan. The Foyer welcomes guests past an elegant Dining Room and into a stunning Family Room. The rear Porch offers a calm respite, and the first floor Owner's Suite highlights a massive walk-in closet. On the second floor, the plan offers two additional bedrooms and a generous Bonus Room – perfect for game nights.