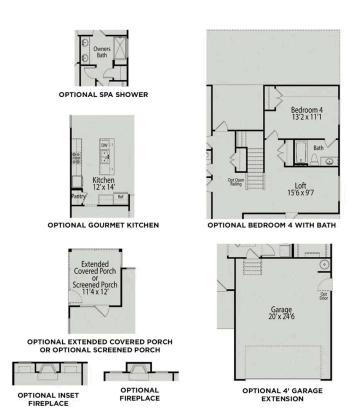

Make it your own with The Ash's flexible floor plan, showcasing an optional fireplace, a fourth bedroom option and more! Offerings vary by location, so please discuss your options with your community's agent.