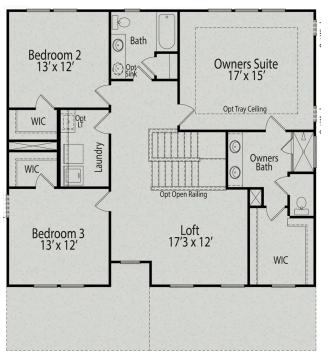

## The Chestnut

From its spacious porch to its front columns, The Chestnut introduces its open floor plan with a stunning exterior. Inside, the light-filled kitchen with large pantry overlooks an open-concept living/dining space. Upstairs, the isolated Owner's Suite is complete with an impressive walk-in closet and Owner's Bath. The Chestnut also features a first floor Study, a second floor Loft and a pair of additional bedrooms with their own generous walk-in closets.