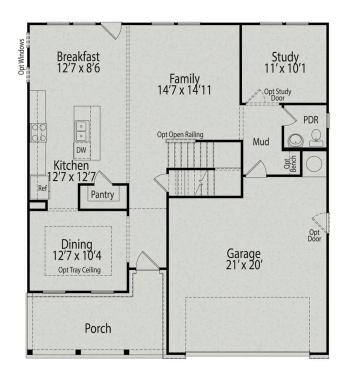

# The Chestnut

## The Chestnut

From its spacious porch to its front columns, The Chestnut introduces its open floor plan with a stunning exterior. Inside, the light-filled kitchen with large pantry overlooks an open-concept living/dining space. Upstairs, the isolated Owner's Suite is complete with an impressive walk-in closet and Owner's Bath. The Chestnut also features a first floor Study, a second floor Loft and a pair of additional bedrooms with their own generous walk-in closets.