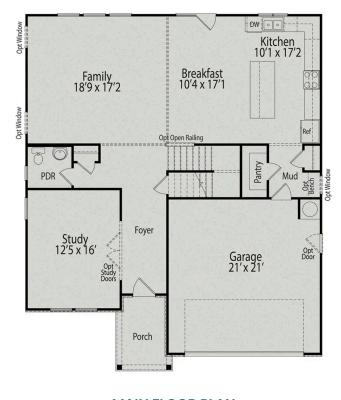

## **Exterior Options**

MAIN FLOOR PLAN

**UPPER FLOOR PLAN** 

### The Ash

Inside The Ash's handsome exterior lies a coveted, open floor plan. The Foyer welcomes guests past an elegant Dining Room and into a stunning Family Room. The rear Porch offers a calm respite, and the first floor Owner's Suite highlights a massive walk-in closet. On the second floor, the plan offers two additional bedrooms and a generous Bonus Room – perfect for game nights.

Make it your own with The Ash's flexible floor plan, showcasing an optional fireplace, a fourth bedroom option and more! Offerings vary by location, so please discuss your options with your community's agent.