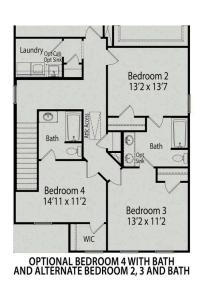

## The Gavin A

Looking for space that works, this design is for you! This two-story plan offers as much space as possible. Open main living area offering ample light and smooth traffic flow. The kitchen is spectacular offering plenty of cabinetry and the island is the perfect size. Mudroom and pantry directly off the kitchen for ease of entry and access. Prefer four bedrooms instead of three, check out the optional bedroom four with bath three option, a great way to create the space that fits your needs. Don't forget the pocket office, yes, we made space for that!

### The Grace A

Show off your style with the Grace's open-concept floor plan. The family room is perfect for entertaining. The kitchen is complete with a cooks island, an overhang for barstools, a spacious corner pantry, and a cozy breakfast nook. The oversized patio offers enjoyable outdoor space. The private owner's suite is tucked away from the secondary bedrooms. Prefer four bedrooms instead of three? If so, check out the optional bedroom four with an additional bath option. Make this home your own!