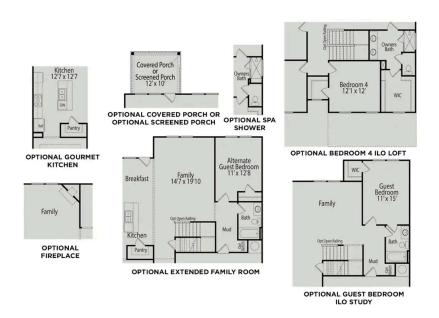

## **Exterior Options**

BEDS

3

**2.5** 

SQ FT 2,505

PARKING **2** 

MAIN FLOOR PLAN

**UPPER FLOOR PLAN** 

Make it your own with The Chestnut's flexible floor plan, featuring an optional gourmet kitchen, up to five bedrooms and more! Offerings vary by location, so please discuss your options with your community's agent.