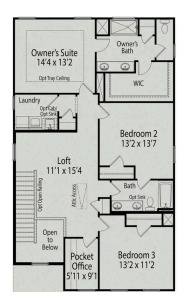

## The Chestnut

From its spacious porch to its front columns, The Chestnut introduces its open floor plan with a stunning exterior. Inside, the light-filled kitchen with large pantry overlooks an open-concept living/dining space. Upstairs, the isolated Owner's Suite is complete with an impressive walk-in closet and Owner's Bath. The Chestnut also features a first floor Study, a second floor Loft and a pair of additional bedrooms with their own generous walk-in closets.