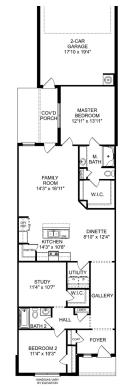

# The Rockford with Bonus

## **Exterior Options**

BEDS

3

**2.5** 

sq ft **2,904** 

PARKING 2

THE ROCKFORD BONUS MAIN FLOOR

## The Rockford with Bonus

With its charming, full-brick exterior, it's no wonder why The Rockford's our bestselling floor plan! A wall of windows floods the family room with natural light, and the kitchen invites you to cook – welcoming you with an oversized island, stainless-steel appliances and a large corner pantry. The isolated Master Suite features plenty of room and a massive walk-in closet.

Make it your own with The Rockford's flexible floor plan, and consider replacing the home office with a fourth bedroom. It's your choice. Just know that offerings vary by location, so please discuss our standard features and upgrade options with your community's agent.