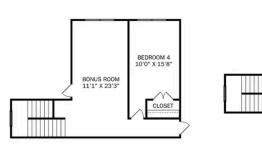

ease see your community specialist for details. Equal housing lender. Last updated 06/01/2023.





Call **(256) 344-3352** 

**DAVIDSONHOMES.COM** 

## The Kirkland with Bonus

Behind the Kirkland's lovely, full-brick exterior lies a beautiful home. The foyer immediately opens up into a stunning, open-concept living space, combining the dining room, family room and kitchen. From the stunning island to its endless counterspace, the kitchen is perfect for entertaining, and the covered porch is always ready to take the party outside. The Master Suite features a lovely, bright bedroom and Master Bath, complete with shower, bathtub and walk-in closet.

**BEDS** 

3

**BATHS** 

2

SQ FT

2,767

**GARAGE** 

3



OPTIONAL TRAY
CEILING



OPTIONAL VAULTED
CEILING



OPTIONAL LUXURY MASTER BATH



OPTIONAL BEDROOM 5

**OPTIONAL BATH 3** 

BATH 3

BONUS ROOM 21'6" X 23'3"

W.I.C.

THE KIRKLAND BONUS OPTIONS





Call **(256) 344-3352** 

DAVIDSONHOMES.COM

# The Rockford



## **Exterior Options**



BEDS

3

**2.5** 

SQ FT 2,286

PARKING 2





THE ROCKFORD

THE ROCKFORD OPTIONS





Call **(256) 344-3352** 

**DAVIDSONHOMES.COM** 

# The Rockford with Bonus



## **Exterior Options**



BEDS

3

**2.5** 

sq ft **2,904** 

PARKING 2



THE ROCKFORD BONUS MAIN FLOOR



### THE ROCKFORD BONUS UPPER FLOOR

### Page 1 of 2

Copyright 2024 Davidson Homes, Inc. | All Rights Reserved | Davidson Homes is a leading builder of quality new homes across the Southeast. Davidson Homes reserves the right to adjust items listed without prior notice or obligation. Such items may include, but are