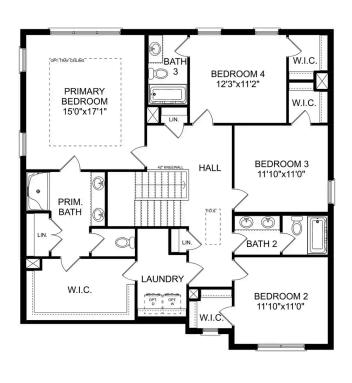

# The Rockford with Bonus

### THE ROCKFORD BONUS UPPER FLOOR

## The Rockford with Bonus

With its charming, full-brick exterior, it's no wonder why The Rockford's our bestselling floor plan! A wall of windows floods the family room with natural light, and the kitchen invites you to cook – welcoming you with an oversized island, stainless-steel appliances and a large corner pantry. The isolated Master Suite features plenty of room and a massive walk-in closet.

Make it your own with The Rockford's flexible floor plan, and consider replacing the home office with a fourth bedroom. It's your choice. Just know that offerings vary by location, so please discuss our standard features and upgrade options with your community's agent.