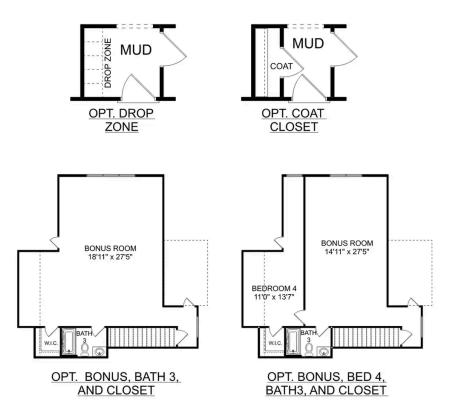

THE MONTGOMERY BONUS OPTIONS

Call **(256) 344-3352** 

DAVIDSONHOMES.COM

Make it your own with The Montgomery's flexible floor plan, featuring an optional bonus room, a covered porch and more! Just know that offerings vary by location, so please discuss our standard features and upgrade options with your community's agent.