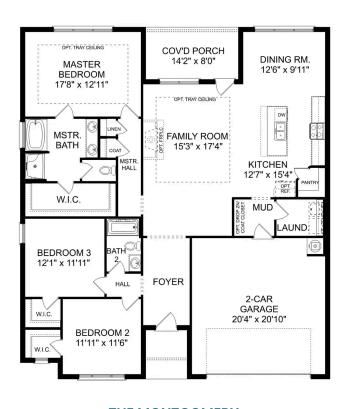

# The Montgomery

BEDS

3

BATHS **7** 

sq ft 1,912 PARKING 2

# The Montgomery with Bonus

With modern touches like an open-concept, homeowner-centric layout, The Montgomery is one-level living at its finest. The kitchen showcases a huge island, corner pantry and stainless-steel appliances. The plan's open family room is perfect for entertaining guests, and the covered porch is easily accessible. Discover the plan's impressive Master Suite, complete with bright, inviting windows and a huge walk-in closet.

Make it your own with The Montgomery's flexible floor plan, featuring an optional bonus room, a covered porch and more! Just know that offerings vary by location, so please discuss our standard features and upgrade options with your community's agent.