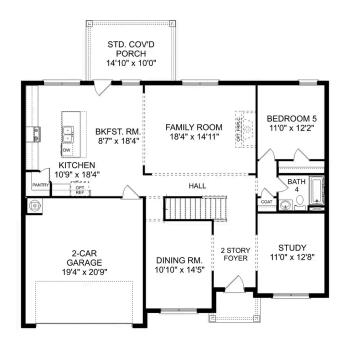

# The Shelby A

**BEDS** 3

**BATHS** 2.5

**SQ FT** 2,452 **PARKING** 

## **Exterior Options**

**UPPER FLOOR** 

Call **(256) 344-3352** 

DAVIDSONHOMES.COM

# The Shelby A

The Shelby welcomes you into a modern, open space, complete with a formal dining room and study. The kitchen overlooks an open-concept family room. The second floor features a spacious master bedroom with a large walk-in closet and master bath along with two additional bedrooms with ample walk-in closets of their own.

**BEDS** 

3

**BATHS** 

2.5

**SQFT** 

2,452

**GARAGE** 

2

**PLAN OPTIONS** 

Call **(256) 344-3352** 

**DAVIDSONHOMES.COM** 