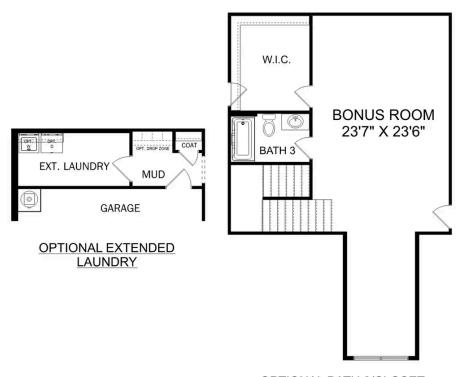

### OPT. COAT CLOSET OR DROP ZONE

### OPT. STUDY NOOK

OPT. POWDER BATH
THE MONTGOMERY OPTIONS

THE MONTGOMERY

Copyright 2024 Davidson Homes, Inc. | All Rights Reserved | Davidson Homes is a leading builder of quality new homes across the Southeast. Davidson Homes reserves the right to adjust items listed without prior notice or obligation. Such items may include, but are not limited to, options, included features and community information, pricing, amenities, square footage, terms or availability. Features, options, floor plans, elevations, colors, dimensions and photographs are for illustration purposes and may vary from homes built. Please see your community specialist for details. Equal housing lender. Last updated 03/16/2023.

THE MONTGOMERY BONUS OPTIONS

Call **(256) 344-3352** 

DAVIDSONHOMES.COM