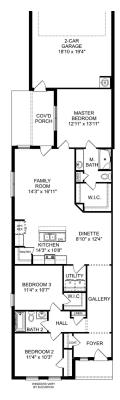

# The Rockford

## **Exterior Options**

BEDS

3

**2.5** 

SQ FT 2,286

PARKING 2

THE ROCKFORD

THE ROCKFORD OPTIONS