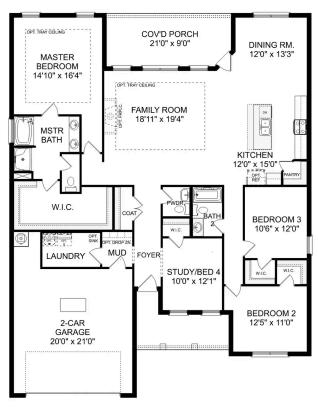

# The Montgomery

BEDS

3

BATHS **7** 

sq ft 1,912 PARKING 2

## **Exterior Options**

# The Montgomery with Bonus

With modern touches like an open-concept, homeowner-centric layout, The Montgomery is one-level living at its finest. The kitchen showcases a huge island, corner pantry and stainless-steel appliances. The plan's open family room is perfect for entertaining guests, and the covered porch is easily accessible. Discover the plan's impressive Master Suite, complete with bright, inviting windows and a huge walk-in closet.

Make it your own with The Montgomery's flexible floor plan, featuring an optional bonus room, a covered porch and more! Just know that offerings vary by location, so please discuss our standard features and upgrade options with your community's agent.

BEDS

3

**BATHS** 

2

**SQ FT** 

2,684

**GARAGE** 

2