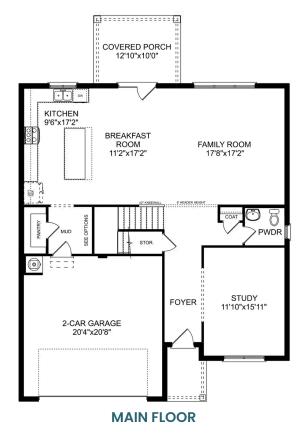

# The Rockford with Bonus

## **Exterior Options**

BEDS

3

**2.5** 

sq ft **2,904** 

PARKING 2

THE ROCKFORD BONUS MAIN FLOOR

## The Rockford with Bonus

With its charming, full-brick exterior, it's no wonder why The Rockford's our bestselling floor plan! A wall of windows floods the family room with natural light, and the kitchen invites you to cook – welcoming you with an oversized island, stainless-steel appliances and a large corner pantry. The isolated Master Suite features plenty of room and a massive walk-in closet.

Make it your own with The Rockford's flexible floor plan, and consider replacing the home office with a fourth bedroom. It's your choice. Just know that offerings vary by location, so please discuss our standard features and upgrade options with your community's agent.