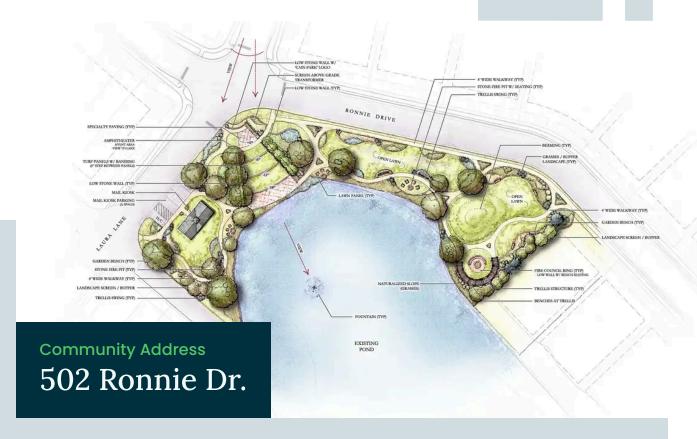

# **Quick Move-In Homes**

**UPDATED HOMES** 05/14/2024 07

**COMMUNITY ADDRESS** 502 Ronnie Dr.

\$429,900

4 Beds 3.5 Baths 2,904 Sq Ft

1909 Rae Court I #37 The Rockford Plan

\$239,900

2 Beds 2 Baths 1,453 Sq Ft