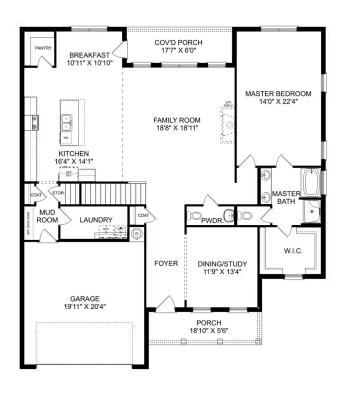

# The Emory

### **Description**

Enter The Emory, and you'll immediately discover why it's one of our most-loved plans. From its elegant dining room to its covered porch, this home has everything you need – and more! The designer kitchen features an oversized island, and the openconcept layout makes The Emory feel even larger.

BEDS **1** 

3.5

**3,563** 

PARKING 2

### THE EMORY MAIN FLOOR

### THE EMORY UPPER FLOOR