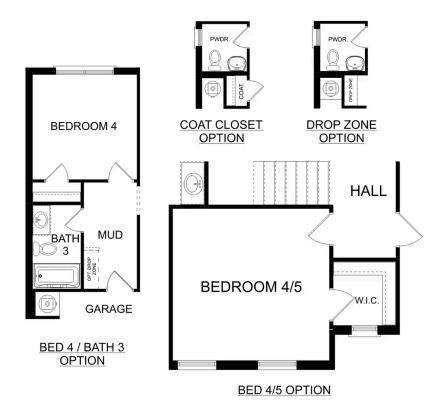

### OPT. COAT CLOSET OR DROP ZONE

### OPT. STUDY NOOK

OPT. POWDER BATH
THE MONTGOMERY OPTIONS

THE MONTGOMERY

Copyright 2024 Davidson Homes, Inc. | All Rights Reserved | Davidson Homes is a leading builder of quality new homes across the Southeast. Davidson Homes reserves the right to adjust items listed without prior notice or obligation. Such items may include, but are not limited to, options, included features and community information, pricing, amenities, square footage, terms or availability. Features, options, floor plans, elevations, colors, dimensions and photographs are for illustration purposes and may vary from homes built. Please see your community specialist for details. Equal housing lender. Last updated 03/16/2023.