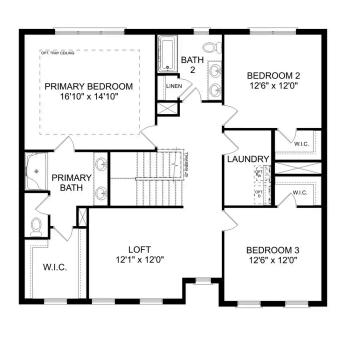

# The Montgomery with Bonus

With modern touches like an open-concept, homeowner-centric layout, The Montgomery is one-level living at its finest. The kitchen showcases a huge island, corner pantry and stainless-steel appliances. The plan's open family room is perfect for entertaining guests, and the covered porch is easily accessible. Discover the plan's impressive Master Suite, complete with bright, inviting windows and a huge walk-in closet.

Make it your own with The Montgomery's flexible floor plan, featuring an optional bonus room, a covered porch and more! Just know that offerings vary by location, so please discuss our standard features and upgrade options with your community's agent.

BEDS

3

**BATHS** 

2

**SQ FT** 

2,684

**GARAGE** 

2