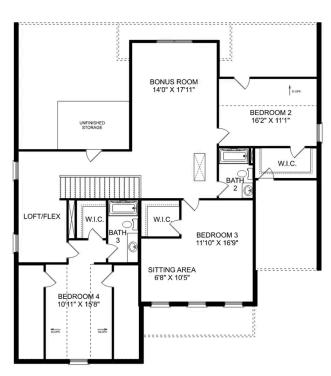

# The Rockford with Bonus

## **Exterior Options**

BEDS

3

**2.5** 

sq ft **2,904** 

PARKING 2

THE ROCKFORD BONUS MAIN FLOOR

### THE ROCKFORD BONUS UPPER FLOOR