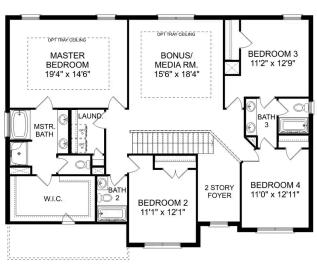

# The Madison A

## **Exterior Options**

BEDS 5

BATHS 1

SQ FT 3,199

PARKING 2

### THE MADISON MAIN FLOOR

### THE MADISON UPPER FLOOR

## The Madison A

Behind the Madison's gorgeous brick exterior lies a massive layout, featuring five bedrooms, an elegant dining room and a welcoming study. From the designer kitchen's stainless-steel appliances to its oversized island, you'll want to make all your meals at home. The upstairs bonus room is perfect for family movie nights, and the Master Suite features a huge walk-in closet!

Make it your own with The Madison's flexible floor plan. Just know that offerings vary by location, so please discuss our standard features and upgrade options with your community's agent.

BEDS

5

**BATHS** 

4

SQ FT

3,199

**GARAGE** 

2

OPT. BEDROOM 6

THE MADISON OPTIONS

Call (256) 344-3352 DAVIDSONHOMES.COM