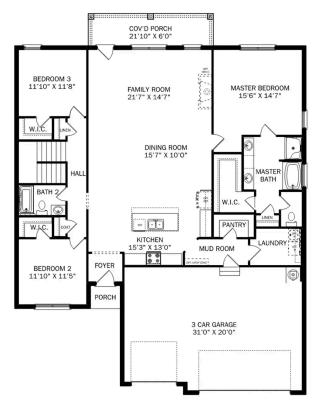

# The Rockford with Bonus

## **Exterior Options**

BEDS

3

**2.5** 

sq ft **2,904** 

PARKING 2

THE ROCKFORD BONUS MAIN FLOOR