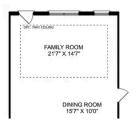

# The Montgomery with Bonus

With modern touches like an open-concept, homeowner-centric layout, The Montgomery is one-level living at its finest. The kitchen showcases a huge island, corner pantry and stainless-steel appliances. The plan's open family room is perfect for entertaining guests, and the covered porch is easily accessible. Discover the plan's impressive Master Suite, complete with bright, inviting windows and a huge walk-in closet.