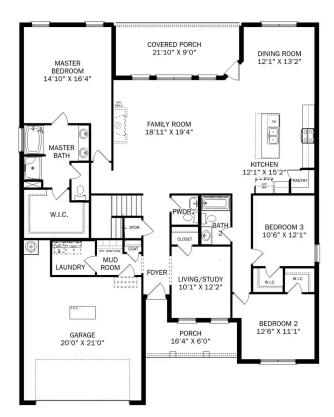

# The Montgomery

BEDS

3

BATHS **7** 

sq ft 1,912 PARKING 2

## **Exterior Options**

# The Montgomery with Bonus

With modern touches like an open-concept, homeowner-centric layout, The Montgomery is one-level living at its finest. The kitchen showcases a huge island, corner pantry and stainless-steel appliances. The plan's open family room is perfect for entertaining guests, and the covered porch is easily accessible. Discover the plan's impressive Master Suite, complete with bright, inviting windows and a huge walk-in closet.

Make it your own with The Montgomery's flexible floor plan, featuring an optional bonus room, a covered porch and more! Just know that offerings vary by location, so please discuss our standard features and upgrade options with your community's agent.

BEDS

3

**BATHS** 

2

**SQ FT** 

2,684

**GARAGE** 

2