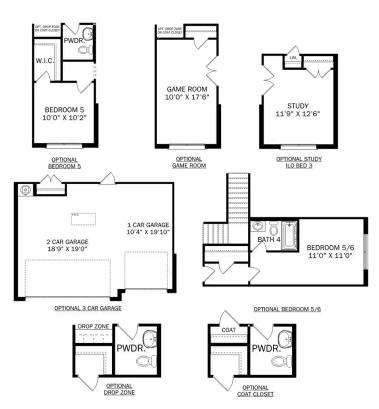

### OPT. COAT CLOSET OR DROP ZONE

### OPT. STUDY NOOK

OPT. POWDER BATH
THE MONTGOMERY OPTIONS

THE MONTGOMERY

Copyright 2024 Davidson Homes, Inc. | All Rights Reserved | Davidson Homes is a leading builder of quality new homes across the Southeast. Davidson Homes reserves the right to adjust items listed without prior notice or obligation. Such items may include, but are not limited to, options, included features and community information, pricing, amenities, square footage, terms or availability. Features, options, floor plans, elevations, colors, dimensions and photographs are for illustration purposes and may vary from homes built. Please see your community specialist for details. Equal housing lender. Last updated 03/16/2023.