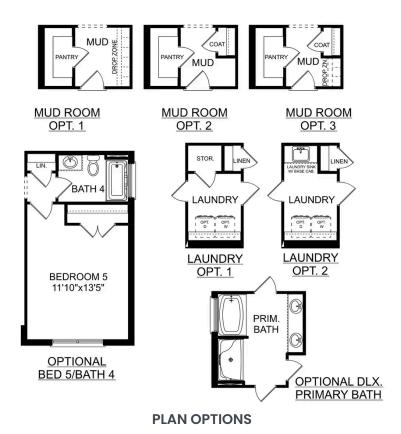

# The Shelby A

**BEDS** 3

**BATHS** 2.5

**SQ FT** 2,452 **PARKING** 

## **Exterior Options**

**UPPER FLOOR** 

Call **(256) 344-3352** 

DAVIDSONHOMES.COM

# The Shelby A

The Shelby welcomes you into a modern, open space, complete with a formal dining room and study. The kitchen overlooks an open-concept family room. The second floor features a spacious master bedroom with a large walk-in closet and master bath along with two additional bedrooms with ample walk-in closets of their own.

**BEDS** 

3

**BATHS** 

2.5

**SQFT** 

2,452

**GARAGE** 

2

**PLAN OPTIONS** 

Call **(256) 344-3352** 

**DAVIDSONHOMES.COM** 