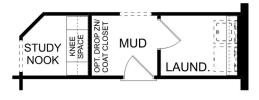

# The Montgomery

BEDS

3

BATHS **7** 

sq ft 1,912 PARKING 2

## **Exterior Options**

### OPT. COAT CLOSET OR DROP ZONE

### OPT. STUDY NOOK

OPT. POWDER BATH
THE MONTGOMERY OPTIONS

THE MONTGOMERY

Copyright 2024 Davidson Homes, Inc. | All Rights Reserved | Davidson Homes is a leading builder of quality new homes across the Southeast. Davidson Homes reserves the right to adjust items listed without prior notice or obligation. Such items may include, but are not limited to, options, included features and community information, pricing, amenities, square footage, terms or availability. Features, options, floor plans, elevations, colors, dimensions and photographs are for illustration purposes and may vary from homes built. Please see your community specialist for details. Equal housing lender. Last updated 03/16/2023.