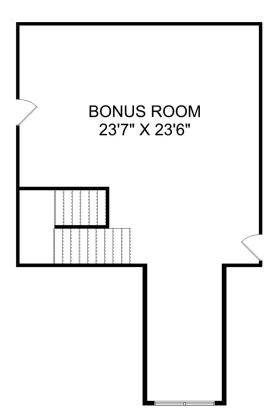

# The Montgomery with Bo... Exterior Options

**BEDS** 3

**BATHS** 

**SQ FT** 2,684 **PARKING** 

### THE MONTGOMERY BONUS MAIN FLOOR

### THE MONTGOMERY BONUS UPPER FLOOR

# The Montgomery with Bonus

With modern touches like an open-concept, homeowner-centric layout, The Montgomery is one-level living at its finest. The kitchen showcases a huge island, corner pantry and stainless-steel appliances. The plan's open family room is perfect for entertaining guests, and the covered porch is easily accessible. Discover the plan's impressive Master Suite, complete with bright, inviting windows and a huge walk-in closet.

Make it your own with The Montgomery's flexible floor plan, featuring an optional bonus room, a covered porch and more! Just know that offerings vary by location, so please discuss our standard features and upgrade options with your community's agent.