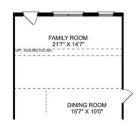

# The Montgomery with Bonus

With modern touches like an open-concept, homeowner-centric layout, The Montgomery is one-level living at its finest. The kitchen showcases a huge island, corner pantry and stainless-steel appliances. The plan's open family room is perfect for entertaining guests, and the covered porch is easily accessible. Discover the plan's impressive Master Suite, complete with bright, inviting windows and a huge walk-in closet.