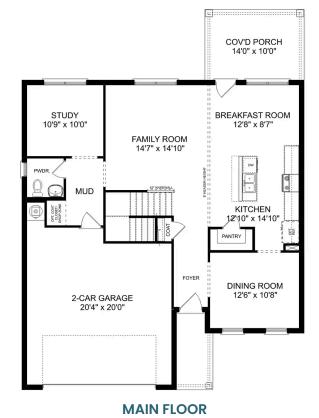

# The Montgomery with Bonus

With modern touches like an open-concept, homeowner-centric layout, The Montgomery is one-level living at its finest. The kitchen showcases a huge island, corner pantry and stainless-steel appliances. The plan's open family room is perfect for entertaining guests, and the covered porch is easily accessible. Discover the plan's impressive Master Suite, complete with bright, inviting windows and a huge walk-in closet.

Make it your own with The Montgomery's flexible floor plan, featuring an optional bonus room, a covered porch and more! Just know that offerings vary by location, so please discuss our standard features and upgrade options with your community's agent.

BEDS

3

**BATHS** 

2

**SQ FT** 

2,684

**GARAGE** 

2